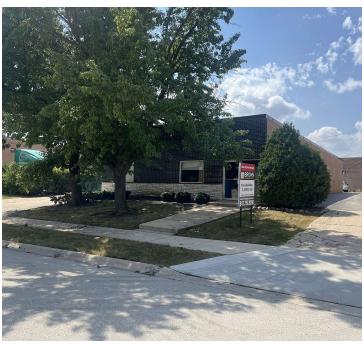

#### PROPERTY OVERVIEW

- 5,000 SF Free-Standing Building
- 2,000 ± SF Offices
- 13' Clear Ceilings
- 1 Dock
- 1 Drive-in Door
- 200 Amp Power
- Car Parking for 10 ± Vehicles
- Lease Rate: \$12.95/SF Modified Gross