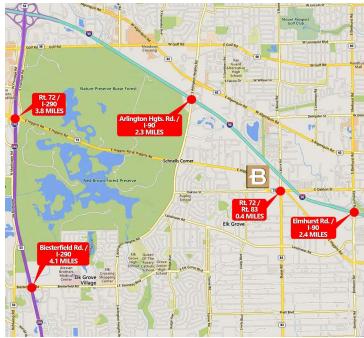

#### **LOCATION DESCRIPTION**

Established industrial park location with easy access to major transportation routes via nearby Rt. 72, Rt. 83, I-90.