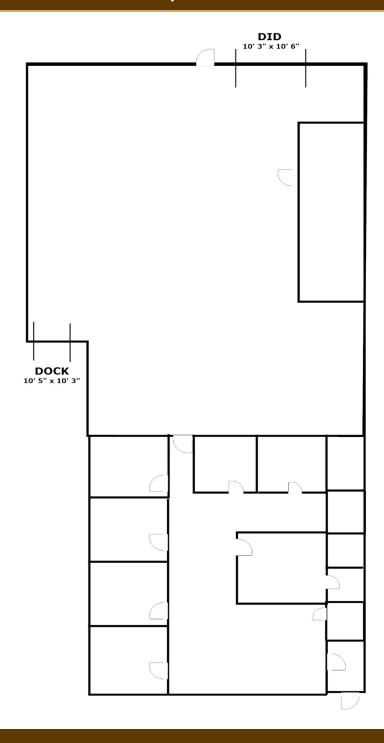

#### PROPERTY OVERVIEW

- 5,000 SF Free-Standing Building
- 2,000 ± SF Offices
- 13' Clear Ceilings
- 1 Dock
- 1 Drive-in Door
- 200 Amp Power
- Car Parking for 10 ± Vehicles
- Lease Rate: \$12.95/SF Modified Gross