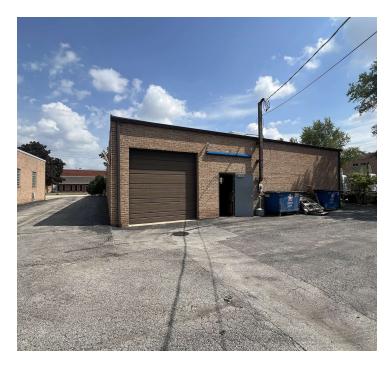

#### PROPERTY OVERVIEW

- 5,000 SF Free-Standing Building
- 2,000 ± SF Offices
- 13' Clear Ceilings
- 1 Dock
- 1 Drive-in Door
- 200 Amp Power
- Car Parking for 10 ± Vehicles
- Lease Rate: \$12.95/SF Modified Gross