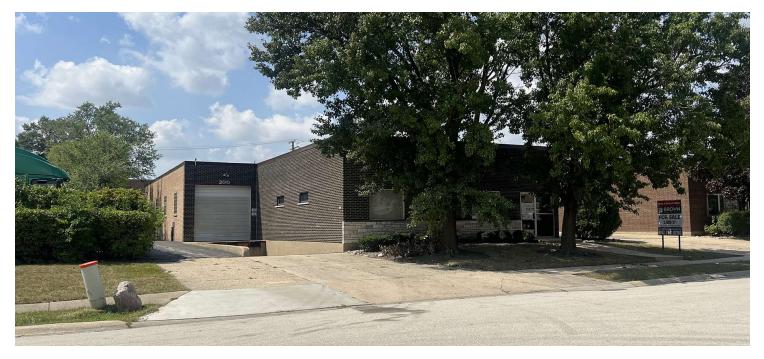

#### 200 SEEGERS AVE., ELK GROVE VILLAGE, IL 60007

#### PROPERTY OVERVIEW

- 5,000 SF Free-Standing Building
- 2,000 ± SF Offices
- 13' Clear Ceilings
- 1 Dock
- 1 Drive-in Door
- 200 Amp Power
- Car Parking for 10 ± Vehicles
- Lease Rate: \$12.95/SF Modified Gross