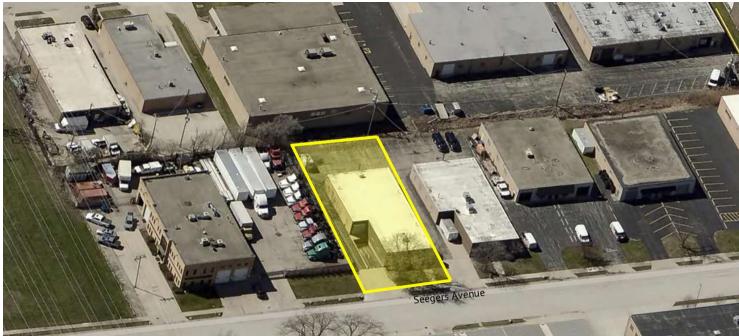

#### 200 SEEGERS AVE., ELK GROVE VILLAGE, IL 60007

#### **LOCATION DESCRIPTION**

Established industrial park location with easy access to major transportation routes via nearby Rt. 72, Rt. 83, I-90.

#### PROPERTY OVERVIEW

- 5,000 SF Free-Standing Building
- 2,000 ± SF Offices
- 13' Clear Ceilings
- 1 Dock
- 1 Drive-in Door
- 200 Amp Power
- Car Parking for 10 ± Vehicles
- Lease Rate: \$12.95/SF Modified Gross