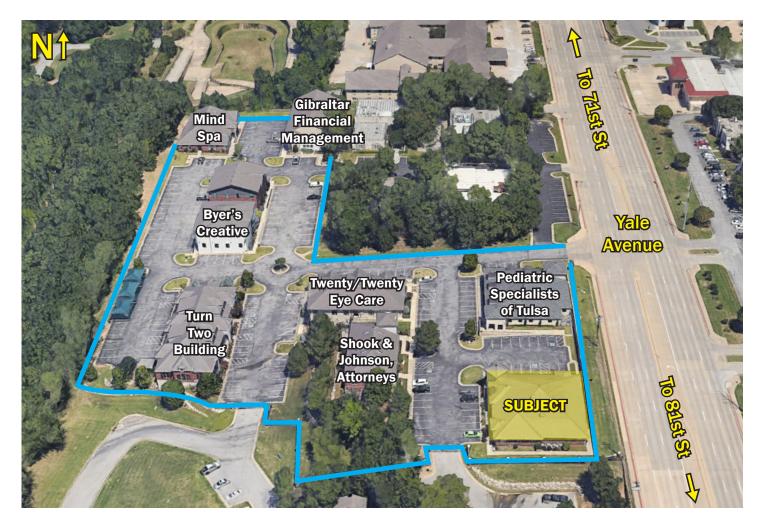

## Silver Ridge Office Park Aerial Perspective

**Lobby Vestibule** 

Full 5,700 RSF Available for single user Divisible into following sizes:

3,450 RSF ±

2,250 RSF ± (Available March 2025)

Can consider other space sizes