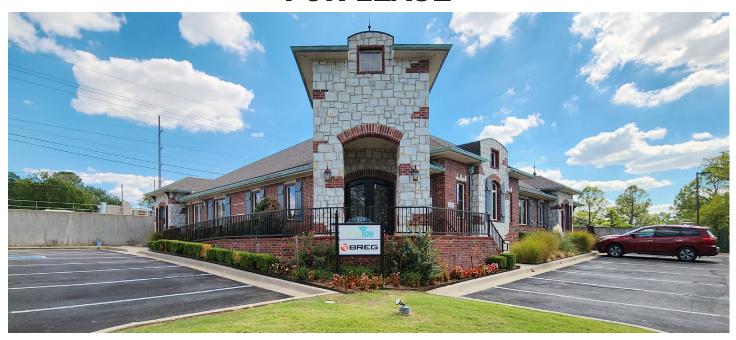

# SOUTH YALE PROFESSIONAL OFFICE BUILDING FOR LEASE

7424 S. YALE, TULSA, OK 74136

#### **Features:**

- Luxurious and professional garden office including:
  - New LED Lighting
  - Hard wood floor entries
  - Wood trim
  - 10' High plastered ceilings
  - Knotty alder doors
  - Extensive window illumination
- Building construction in 2009, Silver Ridge Office Park
- "Drive up to space" parking convenience
- Building Security System
- Tower signage potential, visible to Yale Avenue
- Fiber Optic/Internet cabling throughout premises
- Prestigious Yale Corridor with close to 71st Street, Saint Francis, Warren Place, Doubletree Hotel, banking, office and retail services
- Reduced rent for full 5,700 SF building tenant