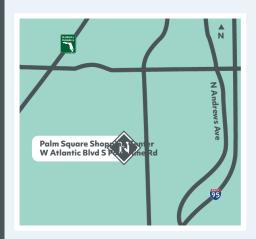

# **Palm Square Shopping Center**

1291 S Powerline Rd, Pompano Beach, FL 33071 1/4 Mile from McNab Rd & Powerline Rd