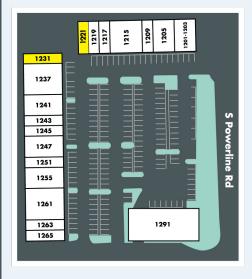

Contact us for leasing details and secure your spot in this thriving commercial location.

| TENANT                    |  |
|---------------------------|--|
| Verizon                   |  |
| Vision Center             |  |
| Dry Clean                 |  |
| Chiropractor              |  |
| Art & Frame               |  |
| Property Management       |  |
| Available Space: 2,400 sf |  |
| Available Space: 1,200 sf |  |
| Bagel                     |  |
| Dental                    |  |
| Hair Salon                |  |
| Pack & Ship               |  |
| Health Mart               |  |
| Vape Shop                 |  |
| Italian                   |  |
| Latin Bohemia             |  |
| Alterations Store         |  |
| Insurance                 |  |
| Tools & Much More         |  |
|                           |  |