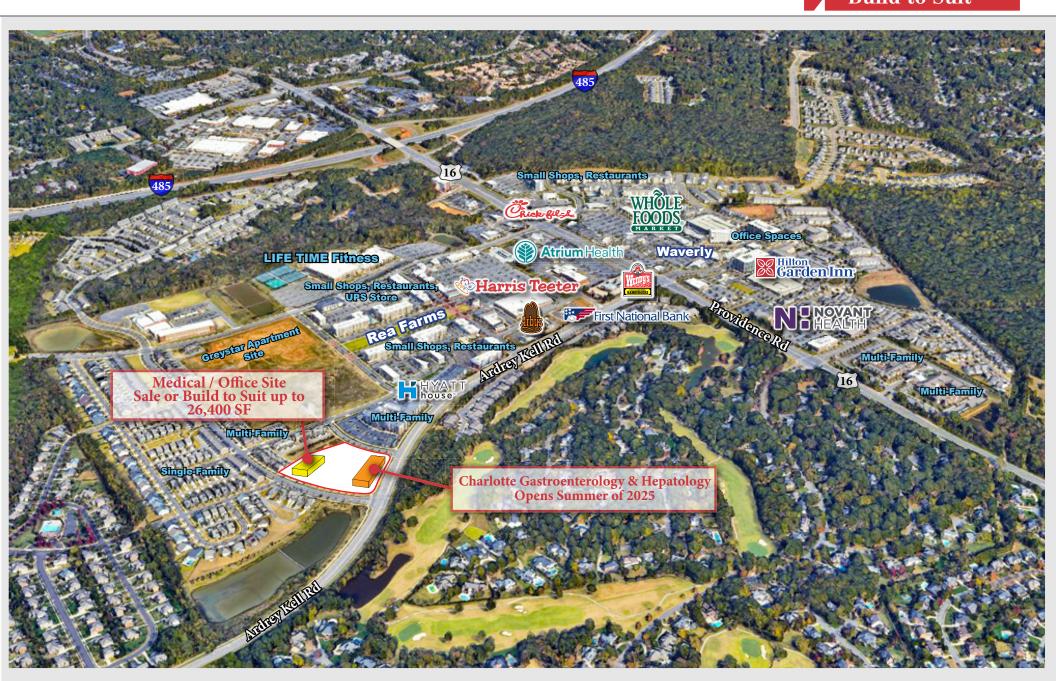

# Rea Farms Development

Red Rust Lane Charlotte, NC 28277

## **Building & Area Highlights:**

- Owner can develop up to 26,400 SF building on outparcel off of Red Rust Lane and Ardrey Kell Rd.
- Office / Medical Building
- Portion of Parcel ID: 229-17-139
- Notable Adjoining Businesses:
- Charlotte Gastroenterology & Hepatology
- Novant Health
- Atrium Health
- Horizon Eye Care
- Beck Aesthetic Surgery