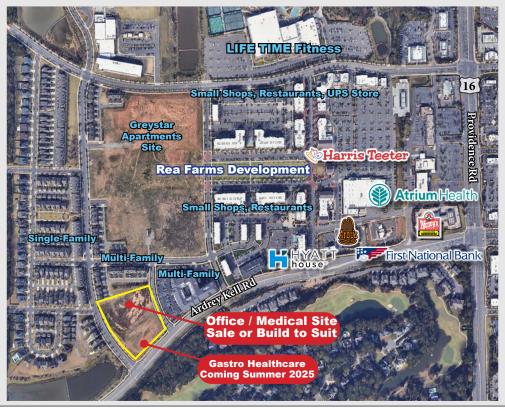

# Rea Farms Development

Red Rust Lane Charlotte, NC 28277

## **Building & Area Highlights:**

- Owner can develop up to 26,400 SF building on outparcel off of Red Rust Lane and Ardrey Kell Rd.
- Office / Medical Building
- Portion of Parcel ID: 229-17-139
- Notable Adjoining Businesses:
- Charlotte Gastroenterology & Hepatology
- Novant Health
- Atrium Health
- Horizon Eye Care
- Beck Aesthetic Surgery