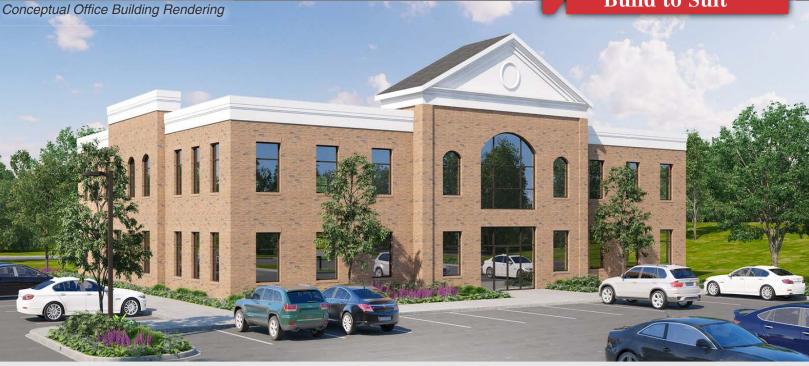

## **Building & Area Highlights:**

- Owner can develop up to 26,400 SF building on outparcel off of Red Rust Lane and Ardrey Kell Rd.
- Office / Medical Building
- Portion of Parcel ID: 229-17-139
- Notable Adjoining Businesses:
- Charlotte Gastroenterology & Hepatology
- Novant Health
- Atrium Health
- Horizon Eye Care
- Beck Aesthetic Surgery