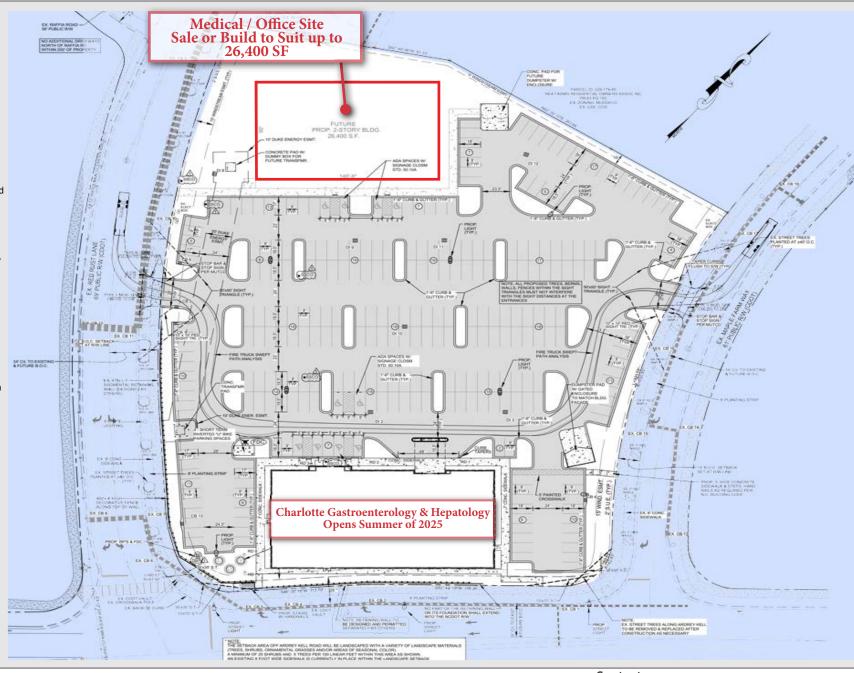

## **Building & Area Highlights:**

- Owner can develop up to 26,400 SF building on outparcel off of Red Rust Lane and Ardrey Kell Rd.
- Office / Medical Building
- Portion of Parcel ID: 229-17-139
- Notable Adjoining Businesses:
- Charlotte Gastroenterology & Hepatology
- Novant Health
- Atrium Health
- Horizon Eye Care
- Beck Aesthetic Surgery