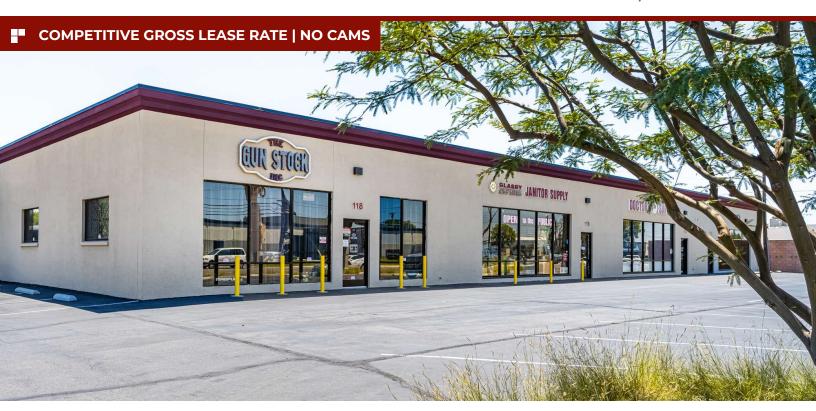

## **INDUSTRIAL FOR LEASE** 4,000 SF **118 EAST ORANGETHORPE AVENUE** ANAHEIM, CA 92801

## **PROPERTY HIGHLIGHTS**

- Approximately 4,000 SF Unit Zoned Industrial
- 1,000 SF Office / Showroom Area
- One Ground Level Door (1) 10'x10'
- 200 Amp, 277/480v
- 12' Minimum Clearance
- Excellent Street Visibility / Pole Signage