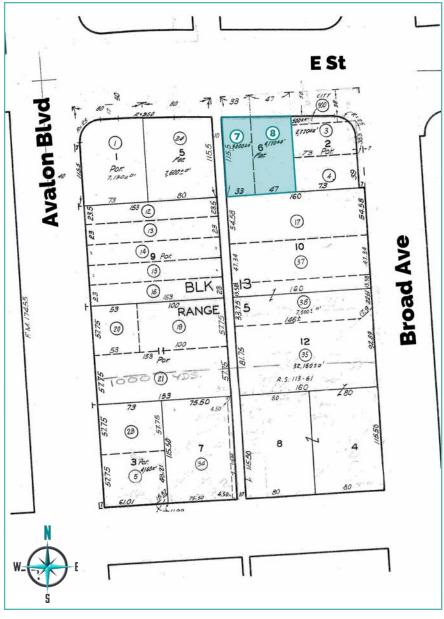

## PARCEL **MAP**

This statement with the information it contains is given with the understanding that all negotiations relating to the purchase, renting, or leasing of the property described above shall be conducted through this office. The above information while not guaranteed has been secured from sources we believe to be reliable.

# PROPERTY INFORMATION

**ADDRESS** 122 E. E Street

Wilmington, CA 90744

LAND SIZE Approximately 7,246 square feet

**APN** 7418-013-007 & 7418-013-008

**ZONING** (Q)LACM-1VL-0-CUGU