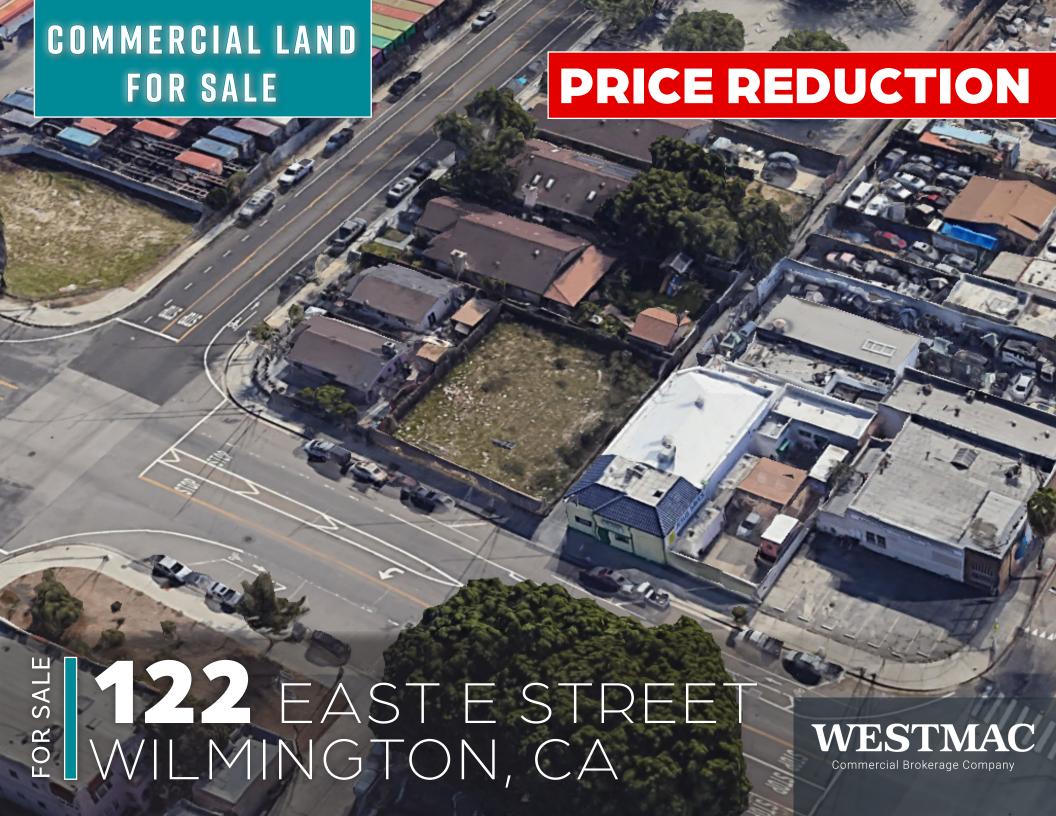

# PROPERTY INFORMATION

**ADDRESS** 122 E. E Street

Wilmington, CA 90744

LAND SIZE Approximately 7,246 square feet

**APN** 7418-013-007 & 7418-013-008

**ZONING** (Q)LACM-1VL-0-CUGU

#### **COMMENTS**

- » Fenced Lot
- » Located in an opportunity zone and Harbor Gateway State enterprise zone
- » "Very Walkable" 87 Walk Score

- » Close proximity to Port of Los Angeles
- » Close proximity to railroad freight forwarding service (Vanco Distribution)