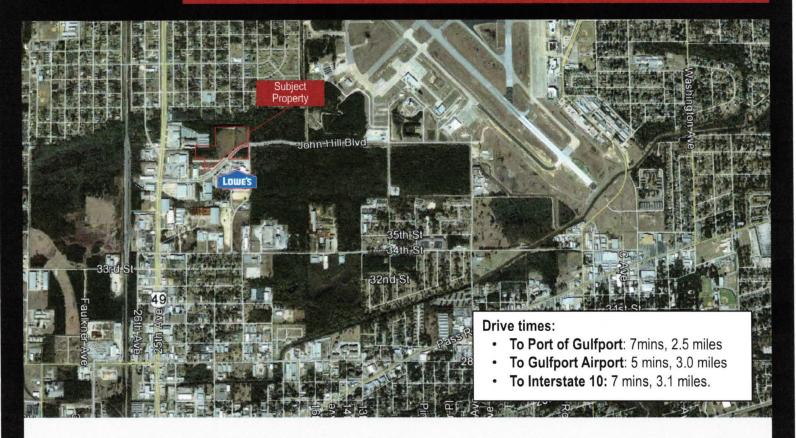

### SITE FEATURES:

- Location: John Hill Blvd and Highway 49 (25th Ave), Gulfport, Mississippi
- Size: ±25.8 Acres of Land
- · Frontage:
  - ±24.5 Acre Tract: ±1,553' frontage on John Hill Blvd. - ±1.3 Acre Tract: ±451' frontage on John Hill Blvd.
- Price: \$295,000/Acre
- Utilities: Yes
- · Detention: Offsite detention provided
- · Comments:
  - Ideal development opportunity: Retail, Multi-Family, Light Industrial
  - Major retail nearby
  - Will subdivide