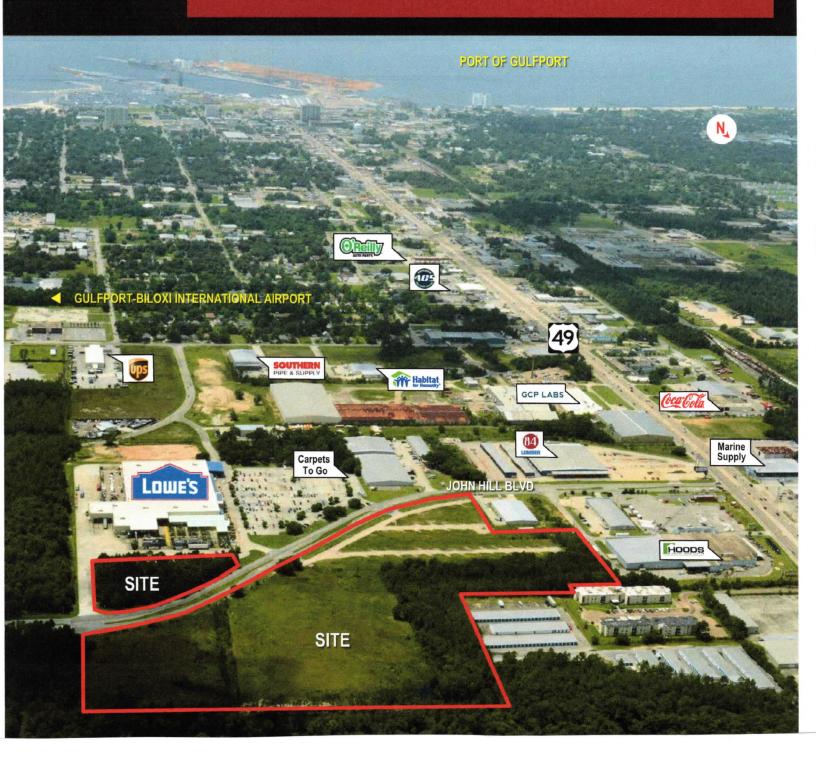

### SITE FEATURES:

- Location: John Hill Blvd and Highway 49 (25th Ave), Gulfport, Mississippi
- Size: ±25.8 Acres of Land
- · Frontage:
  - ±24.5 Acre Tract: ±1,553' frontage on John Hill Blvd. - ±1.3 Acre Tract: ±451' frontage on John Hill Blvd.
- Price: \$295,000/Acre
- Utilities: Yes
- · Detention: Offsite detention provided
- · Comments:
  - Ideal development opportunity: Retail, Multi-Family, Light Industrial
  - Major retail nearby
  - Will subdivide