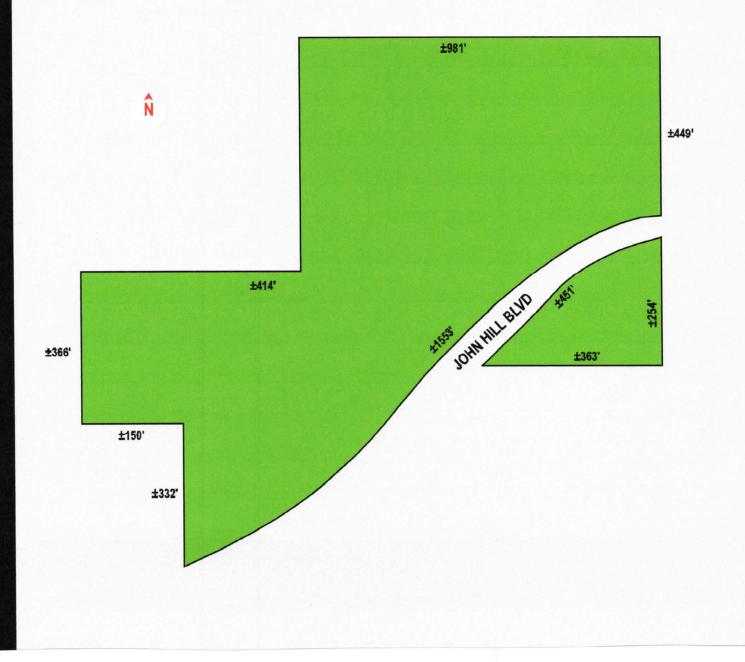

### SITE FEATURES:

- Location: John Hill Blvd and Highway 49 (25th Ave), Gulfport, Mississippi
- Size: ±25.8 Acres of Land
- · Frontage:
  - ±24.5 Acre Tract: ±1,553' frontage on John Hill Blvd. - ±1.3 Acre Tract: ±451' frontage on John Hill Blvd.
- Price: \$295,000/Acre
- Utilities: Yes
- · Detention: Offsite detention provided
- · Comments:
  - Ideal development opportunity: Retail, Multi-Family, Light Industrial
  - Major retail nearby
  - Will subdivide

Site Plan