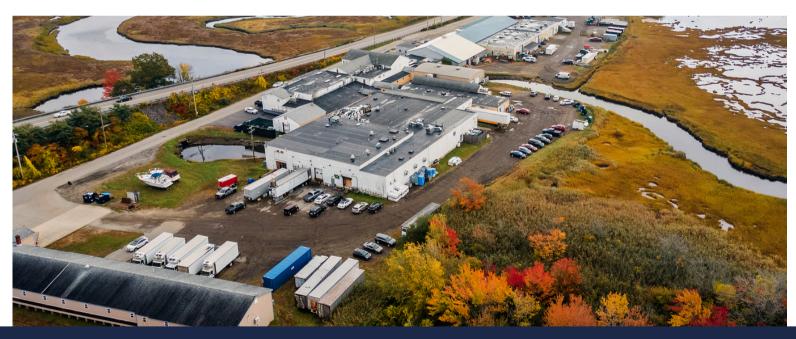

#### **AERIAL PHOTOS**

LAUREN JONES Broker lauren@FOBailey.com 207.650.9247

DAVID JONES Broker/Owner david@FOBailey.com 207.650.3455

### **PROPERTY FEATURES**

- Waterfront real estate with multiple tenants and 100% leased.
- Currently operates with 60% cannabis tenants
- Approximately 111,005(+/-) square feet
- Located on highly visible Route 9 Pine Point Road
- Major Route to Pine Point Beach
- 12 Loading Docks
- 14 Large Overhead Doors
- High Ceilings