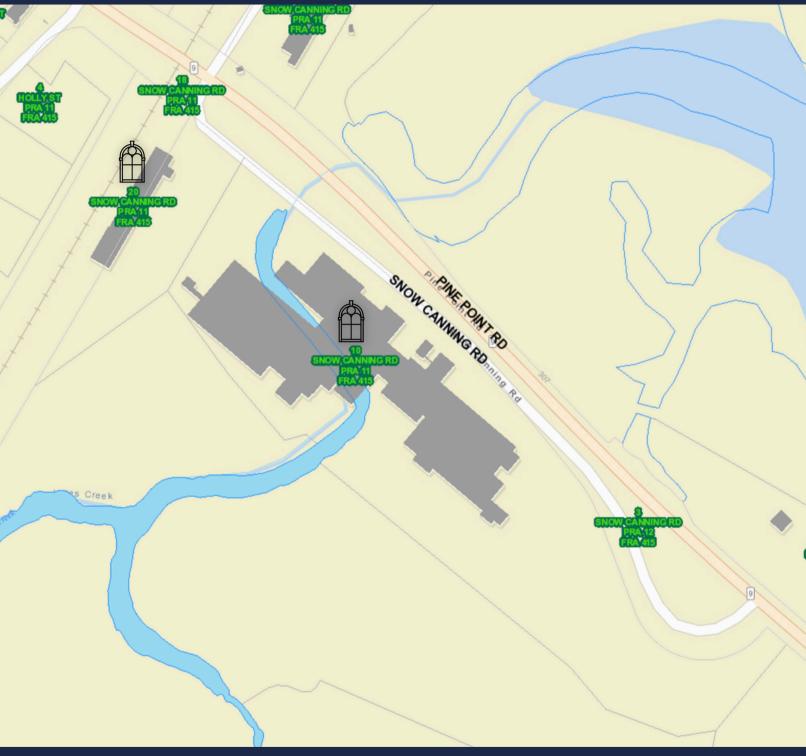

# SALE INFORMATION

**PROPERTY ADDRESS** 10 & 20 SNOW CANNING ROAD, SCARBROUGH, ME PROPERTY TYPE COMMERCIAL ZONE TOWN VILLAGE CENTER WITH INDUSTRIAL OVERLAY AND SHORELAND **BOOK / PAGE** 37652/54 **TAXES** 33,152 (2021) LAND SIZE 8.05± ACRES **FRONTAGE** 502' ON SNOW CANNING (SPLIT FROM ROUTE 9) PUBLIC, PUBLIC SEWER/WATER **BUILDING SF** 111,005± SF **OUTDOOR & INDOOR PARKING** COMMON AND PRIVATE IN-UNIT RESTROOMS WATER FRONTAGE APPROXIMATELY 1000(+/-) FEET **PRICE** \$5,900,000