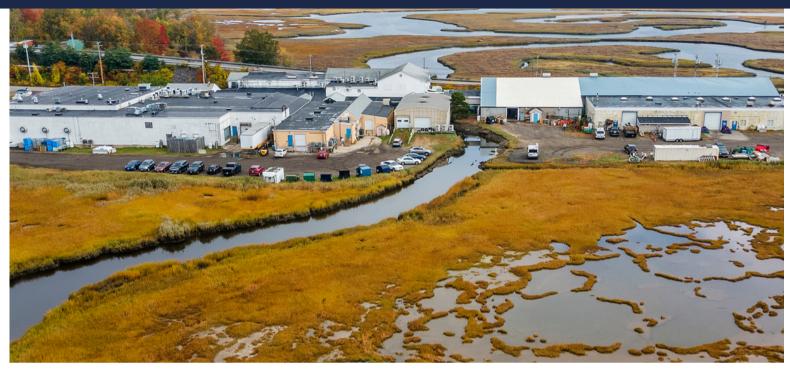

#### **AERIAL PHOTOS**

LAUREN JONES Broker lauren@FOBailey.com 207.650.9247

DAVID JONES Broker/Owner david@FOBailey.com 207.650.3455

### **PROPERTY FEATURES**

- Waterfront real estate with multiple tenants and 100% leased.
- Currently operates with 60% cannabis tenants
- Approximately 111,005(+/-) square feet
- Located on highly visible Route 9 Pine Point Road
- Major Route to Pine Point Beach
- 12 Loading Docks
- 14 Large Overhead Doors
- High Ceilings