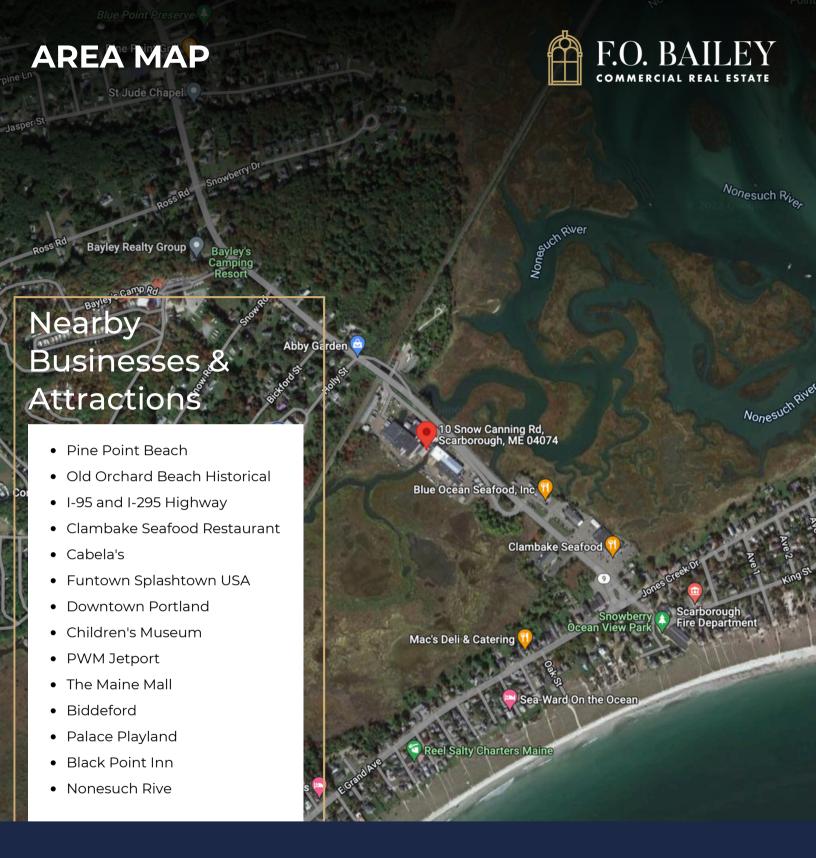

# SALE INFORMATION

**PROPERTY ADDRESS** 10 & 20 SNOW CANNING ROAD, SCARBROUGH, ME PROPERTY TYPE COMMERCIAL ZONE TOWN VILLAGE CENTER WITH INDUSTRIAL OVERLAY AND SHORELAND **BOOK / PAGE** 37652/54 **TAXES** 33,152 (2021) LAND SIZE 8.05± ACRES **FRONTAGE** 502' ON SNOW CANNING (SPLIT FROM ROUTE 9) PUBLIC, PUBLIC SEWER/WATER **BUILDING SF** 111,005± SF **OUTDOOR & INDOOR PARKING** COMMON AND PRIVATE IN-UNIT RESTROOMS WATER FRONTAGE APPROXIMATELY 1000(+/-) FEET **PRICE** \$5,900,000