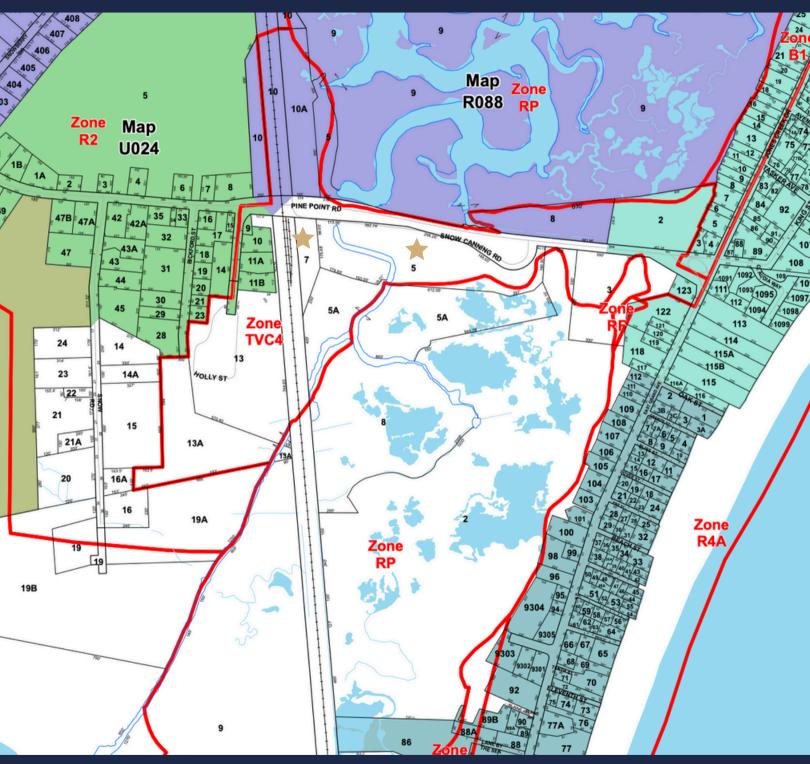

# SALE INFORMATION

**PROPERTY ADDRESS** 10 & 20 SNOW CANNING ROAD, SCARBROUGH, ME PROPERTY TYPE COMMERCIAL ZONE TOWN VILLAGE CENTER WITH INDUSTRIAL OVERLAY AND SHORELAND **BOOK / PAGE** 37652/54 **TAXES** 33,152 (2021) LAND SIZE 8.05± ACRES **FRONTAGE** 502' ON SNOW CANNING (SPLIT FROM ROUTE 9) PUBLIC, PUBLIC SEWER/WATER **BUILDING SF** 111,005± SF **OUTDOOR & INDOOR PARKING** COMMON AND PRIVATE IN-UNIT RESTROOMS WATER FRONTAGE APPROXIMATELY 1000(+/-) FEET **PRICE** \$5,900,000