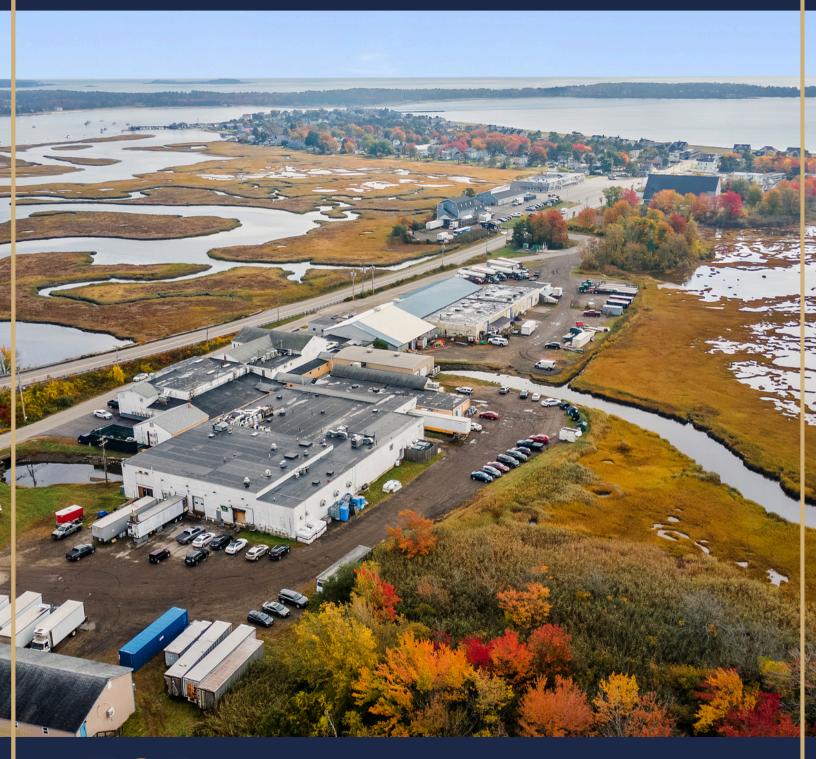

#### 10 & 20 Snow Canning Road

Scarborough, ME 04074

FOR SALE

111,005± SF on 8.05± Acres

### 10 & 20 Snow Canning Road 111,005± SF of Industrial Space on 8.05± Acres

### **PROPERTY FEATURES**

- Waterfront real estate with multiple tenants and 100% leased.
- Currently operates with 60% cannabis tenants
- Approximately 111,005(+/-) square feet
- Located on highly visible Route 9 Pine Point Road
- Major Route to Pine Point Beach
- 12 Loading Docks
- 14 Large Overhead Doors
- High Ceilings