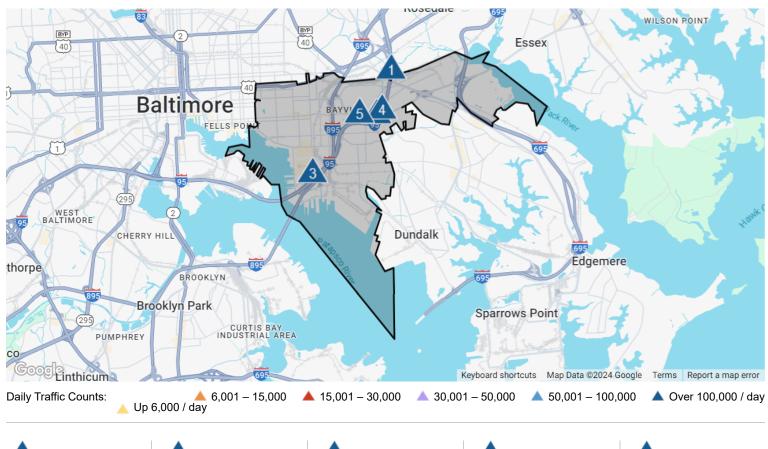

## **Traffic Counts**

bright

|                                                                           | 2                                                                                               | 3                                                | 12                                 |
|---------------------------------------------------------------------------|-------------------------------------------------------------------------------------------------|--------------------------------------------------|------------------------------------|
| 134,171                                                                   | 129,213                                                                                         | 124,512                                          |                                    |
| 2023 Est. daily traffic counts                                            | 2023 Est. daily traffic counts                                                                  | 2023 Est. daily traffic counts                   | 2023<br>traffi                     |
| Street: I- 95<br>Cross: N Point Blvd<br>Cross Dir: SW<br>Dist: 0.02 miles | Street: <b>Kane St</b><br>Cross: <b>I- 95</b><br>Cross Dir: <b>W</b><br>Dist: <b>0.03 miles</b> | Street: –<br>Cross: –<br>Cross Dir: –<br>Dist: – | Stree<br>Cross<br>Cross<br>Dist: ( |
| Historical counts                                                         | Historical counts                                                                               | Historical counts                                | Histo                              |
| Year Count Type                                                           | Year Count Type                                                                                 | Year Count Type                                  | Year                               |
| 2017 🔺 136,005 AADT                                                       | 2018 🔺 130,685 AADT                                                                             | 2018 🔺 125,930 AADT                              | 2012                               |
|                                                                           |                                                                                                 |                                                  | 2011                               |
|                                                                           |                                                                                                 |                                                  | 2010                               |
|                                                                           |                                                                                                 |                                                  | 2008                               |

## **A** 123,149

2023 Est. daily traffic counts

Street: I- 95 Cross: Kane St Cross Dir: SW Dist: 0.15 miles

#### listorical counts

| Year | Count   | Туре |
|------|---------|------|
| 2012 | 129,803 | AADT |
| 2011 | 129,152 | AADT |
| 2010 | 129,021 | AADT |
| 2009 | 128,510 | AADT |
| 2008 | 115,203 | AADT |

| 5              |  |
|----------------|--|
| 122,021        |  |
| 2023 Est daily |  |

2023 Est. daily traffic counts

Street: Gusryan St Cross: I- 95 Cross Dir: E Dist: 0.02 miles

Historical counts

| Year | Count   | Туре |
|------|---------|------|
| 2020 | 118,441 | AADT |
| 2017 | 131,465 | AADT |
|      |         |      |
|      | <br>    |      |
|      | <br>    |      |
|      |         |      |

NOTE: Daily Traffic Counts are a mixture of actual and Estimates (\*)