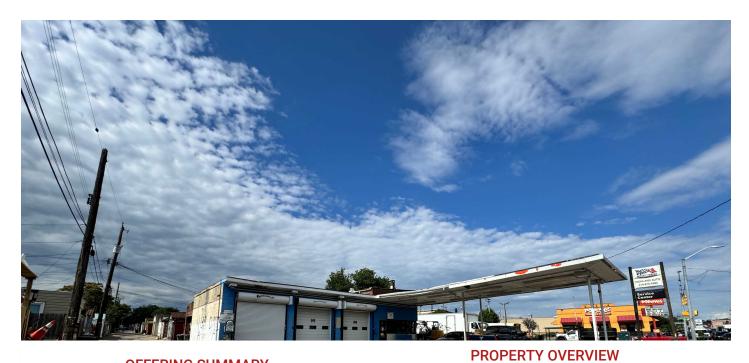

### FOR SALE AUTO REPAIR/RETAIL

400 NORTH HIGHLAND AVENUE

|                | OFFERING SUMMARY |                                                          |                                                                                                                                                                                                                                                                      |  |  |
|----------------|------------------|----------------------------------------------------------|----------------------------------------------------------------------------------------------------------------------------------------------------------------------------------------------------------------------------------------------------------------------|--|--|
| PRICE:         | \$700,000        | Building include<br>canopy/awning                        | <ul> <li>Auto repair/retail building FOR SALE</li> <li>Building includes 3 bay garages with lifts, canopy/awning, office space, restroom, and storage room.</li> <li>9600 SF lot, 7000 SF asphalt paved. Parking for 5 midsize box trucks and 8 vehicles.</li> </ul> |  |  |
| BUILDING SF:   | 1,653 SF         | Parking for 5 m<br>vehicles.                             |                                                                                                                                                                                                                                                                      |  |  |
| PROPERTY SF    | 0.22 ac          | <ul> <li>Great visibility,<br/>Pulaski Highwa</li> </ul> | <ul> <li>Heat and air conditioning in office space.</li> <li>Great visibility, located on the corner of<br/>Pulaski Highway and Highland Ave. One<br/>mile from major commuter routes 895</li> </ul>                                                                 |  |  |
| TAXES:         | \$3,306          | and 95.                                                  |                                                                                                                                                                                                                                                                      |  |  |
| TRAFFIC COUNT: | 134,171 VPD      | MCELDERRY<br>PARK                                        | ORANGEVILI                                                                                                                                                                                                                                                           |  |  |
| YEAR BUILT:    | 1964             |                                                          | 40<br>KRESSON                                                                                                                                                                                                                                                        |  |  |
| ZONING:        | C-3              | Google                                                   | BALTIMORE<br>HIGHLANDS<br>Map data ©2024 Google                                                                                                                                                                                                                      |  |  |
|                |                  |                                                          |                                                                                                                                                                                                                                                                      |  |  |

## **PROPERTY PHOTOS** 400 N. HIGHLAND AVE BALTIMORE MD 21224