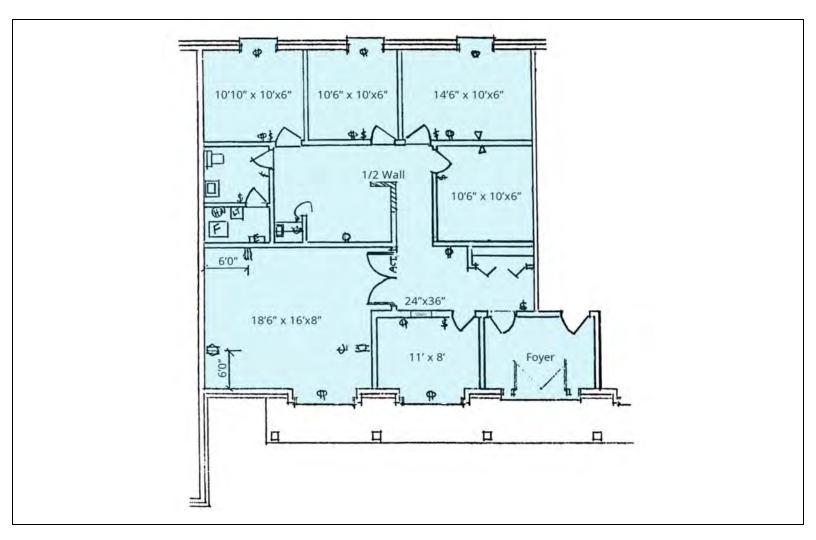

### **Available Suites**

| ·                  |                     |
|--------------------|---------------------|
| Suite C - 1,465 SF | \$21.50 + Utilities |

## **Available Spaces**

| Suite   | Size (SF) | Lease Type  | Lease Rate    |
|---------|-----------|-------------|---------------|
| Suite C | 1,465 SF  | + Utilities | \$21.50 SF/yr |