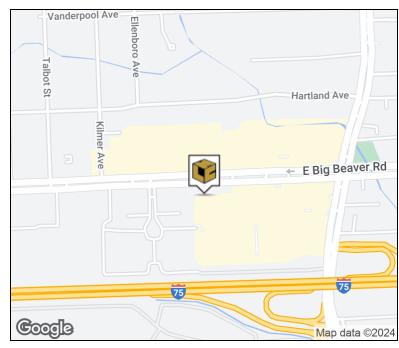

## **Location Information**

| Street Address   | 650 E Big Beaver Rd          |
|------------------|------------------------------|
| City, State, Zip | Troy, MI 48083               |
| County           | Oakland                      |
| Cross-Streets    | Big Beaver Rd & Rochester Rd |
| Nearest Highway  | I-75                         |