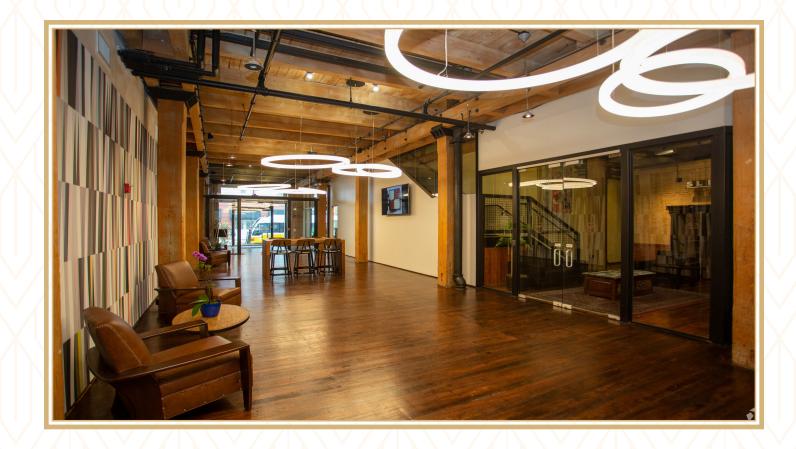

# BHICK BY BHICK

- Historic building in the Heart of The West End
- + Located on the Corner of Market and Pacific Streets
- + Highly walkable to several amenities
- + Front and back of house renovations to accommodate modern requirements
- + Direct access to DART West End stop
- + Plenty of parking all around the project
- + Fiber Provided by Logix