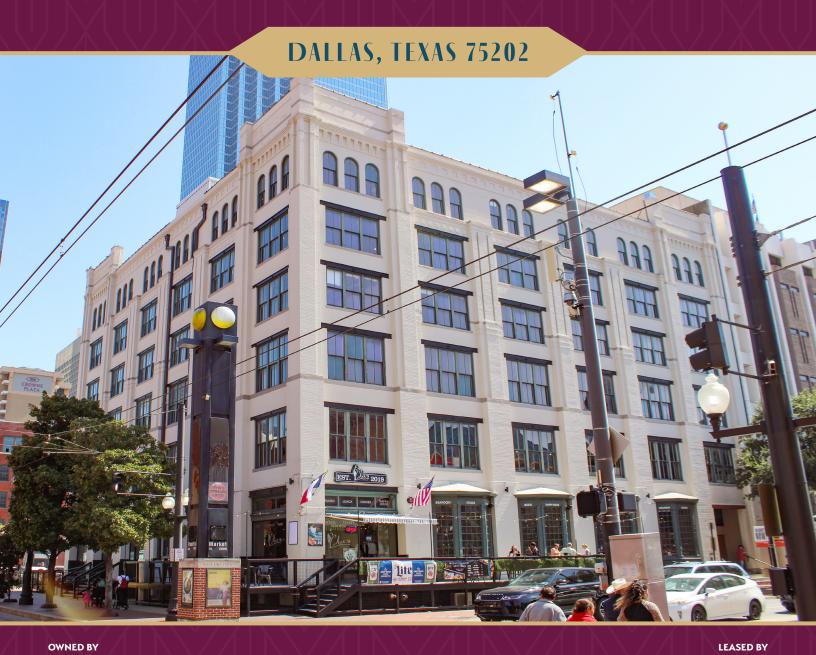

#### BUILDING

208 N Market Street Dallas, Texas 75202

#### YEAR BUILT

1905

#### YEAR RENOVATED

2019

#### **STORIES**

7