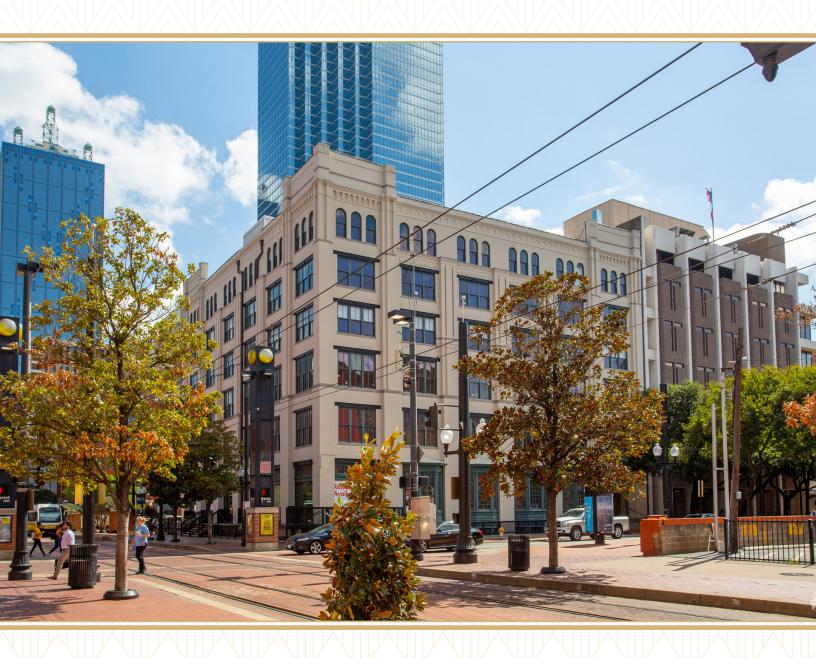

# BHICK BY BHICK

- Historic building in the Heart of The West End
- + Located on the Corner of Market and Pacific Streets
- + Highly walkable to several amenities
- + Front and back of house renovations to accommodate modern requirements
- + Direct access to DART West End stop
- + Plenty of parking all around the project
- + Fiber Provided by Logix

#### BUILDING

208 N Market Street Dallas, Texas 75202