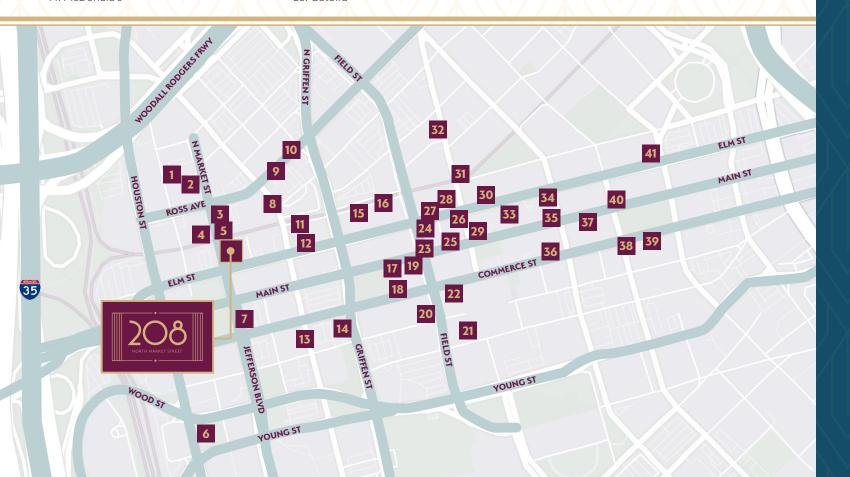

#### **NEARBY AMENITIES**

- 1. Ellen's
- 2. RJ Mexican Cuisine
- 3. Y.O. Ranch Steakhouse
- 4. 3 Eleven Kitchen and Cocktails
- 5. Sonny Bryan's Smokehouse
- 6. Cindi's NY Deli & Restaurant
- 7. Chimalma Taco Bar Co.
- 8. Williams Chicken
- 9. The Empanada Cookhouse
- 10. Shivas Bar and Grill
- 11. Donut Palace
- 12. PT's Fried Chicken and Fish
- 13. Pizza Hut Express
- 14. McDonald's

- 15. Dickey's Barbecue Pit
- 16. Starbucks
- 17. Wing Bucket
- 18. Twisted Trompo
- 19. Ravenna Italian Grille & Bar
- 20. Subway
- 21. Jaxon Beer Garden
- 22. Rise + Thyme
- 23. Frankie's Downtown
- 24. Sushiya
- 25. Jason's Deli
- 26. Fluellen Cupcakes
- 27. Monarch
- 28. Catbird

- 29. Chop House Burger
- 30. Café Momentum
- 31. Zenna Thai & Japanese Restaurant
- 32. Salsa Limon
- 33. The Woolworth
- 34. Press Box Grill
- 35. Porta Di Roma
- 36. Espresso Bar
- 37. The Crafty Irishman Public House
- 38. Overeasy
- 39. Waterproof
- 40. Partenope
- 41. Kitchen + Kocktails by Kevin Kelley