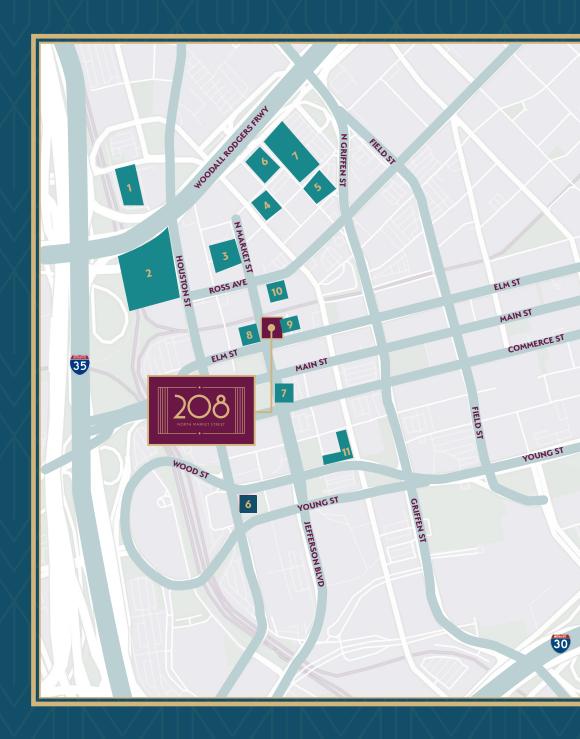

#### **PARKING RATES**

- 1. Platinum Parking \$60/MO
- 2. Holocaust Museum Garage \$108/MO Before Tax
- 3. Park Place Parking \$100/MO
- 4. Park Place Parking \$70/MO
- 5. Park Place Parking \$85/MO
- 6. LAZ Parking \$70/MO
- 7. LAZ Parking \$75/MO
- 8. Parking Company of America (Lot 108) \$300/MO
- 9. Platinum Parking (Lot 180) \$150/MO
- 10. Platinum Parking (Lot 158) \$150/MO
- 11. Park Place Parking \$150/MO | \$12/HR