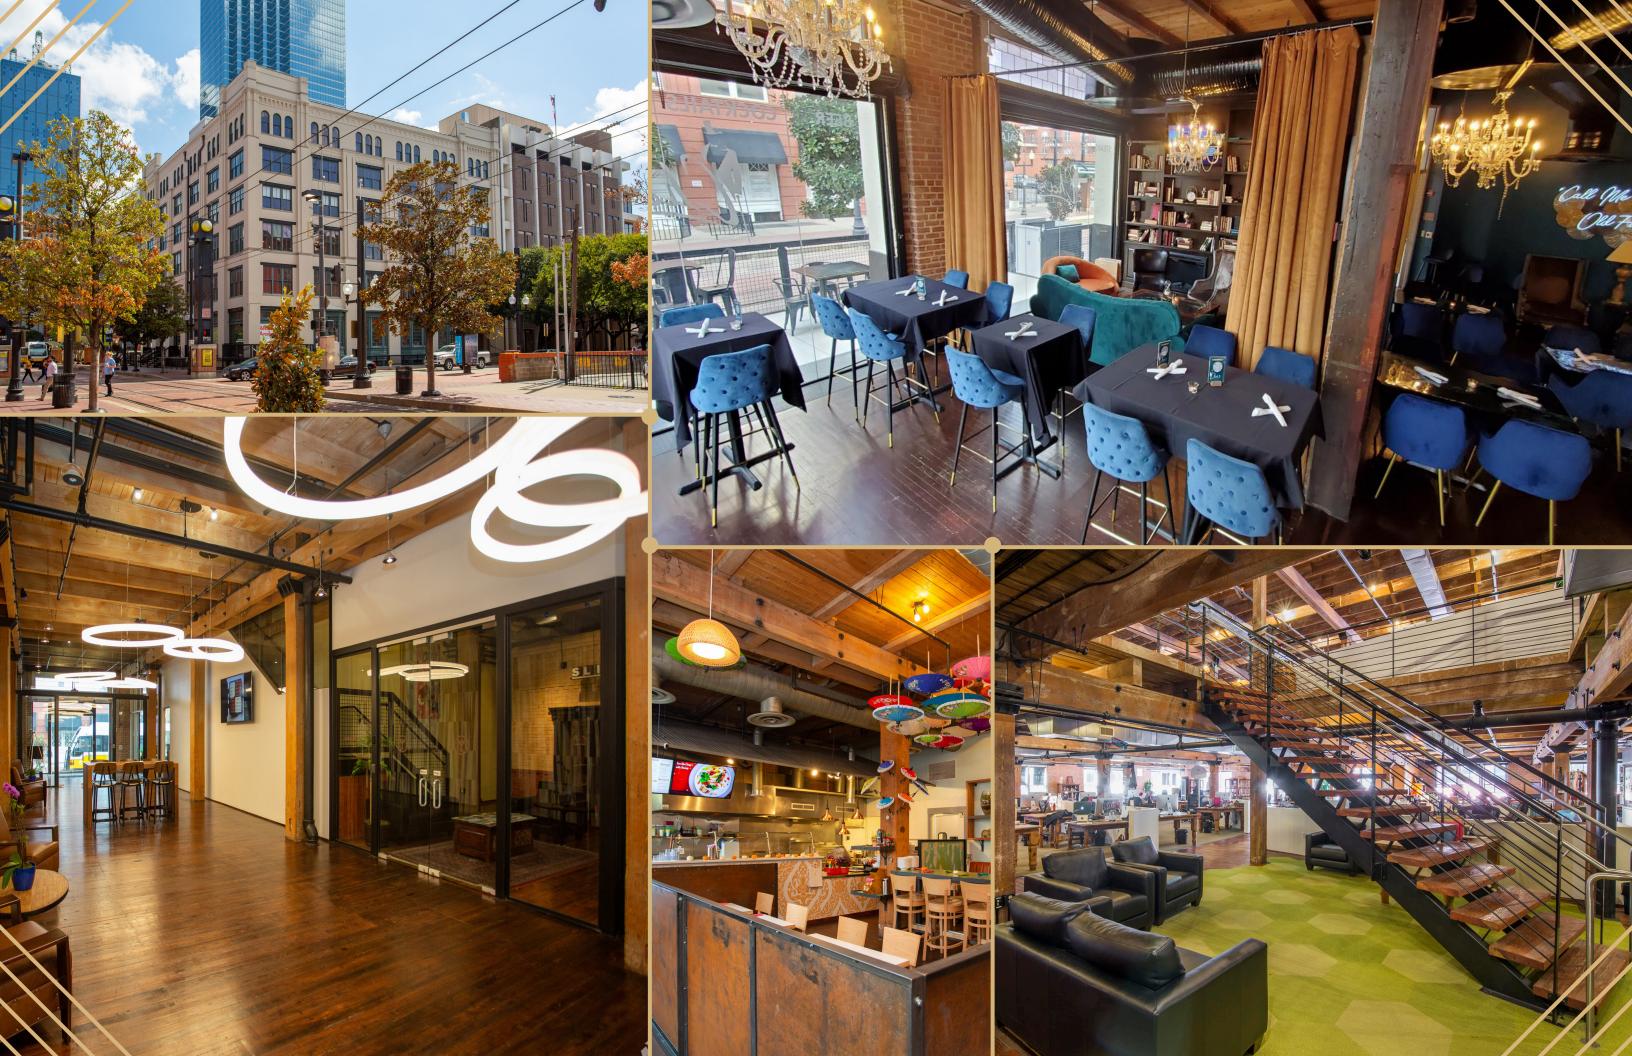

# BHICK BY BHICK

- Historic building in the Heart of The West End
- + Located on the Corner of Market and Pacific Streets
- + Highly walkable to several amenities
- + Front and back of house renovations to accommodate modern requirements
- + Direct access to DART West End stop
- + Plenty of parking all around the project
- + Fiber Provided by Logix

#### **ON-SITE AMENITIES**

Family Thais and Chets Irish Tavern