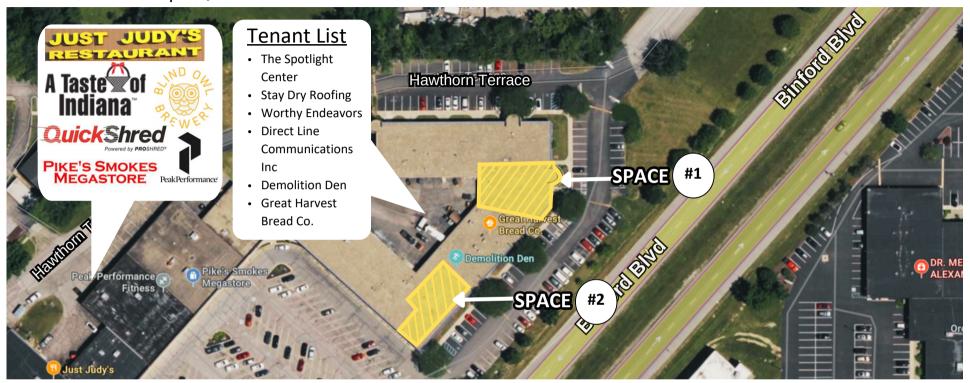

### **FLOOR PLANS**

- 2,370 SF Unit #118 **SPACE** 

**KW COMMERCIAL G2 Real Estate Group** Ste. 200

8555 N River Road, Indianapolis, IN 46240 **ROBERT BUTCHER** 

**Director, Commercial Broker** rbutcher@g2reg.com