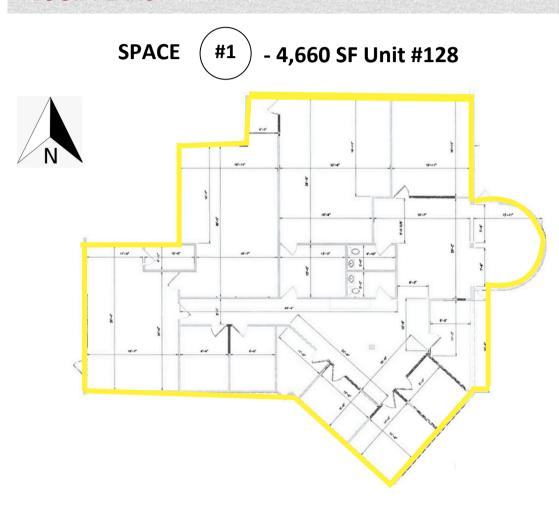

### **FLOOR PLANS**

- 2,370 SF Unit #118 **SPACE** 

**KW COMMERCIAL G2 Real Estate Group** Ste. 200

8555 N River Road, Indianapolis, IN 46240 **ROBERT BUTCHER** 

**Director, Commercial Broker** rbutcher@g2reg.com