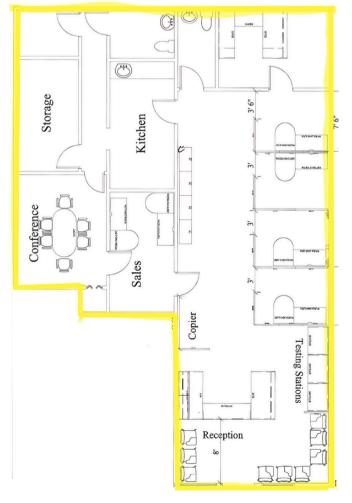

### **FLOOR PLANS**

- 2,370 SF Unit #118 **SPACE** 

**KW COMMERCIAL G2 Real Estate Group** Ste. 200

8555 N River Road, Indianapolis, IN 46240 **ROBERT BUTCHER** 

**Director, Commercial Broker** rbutcher@g2reg.com