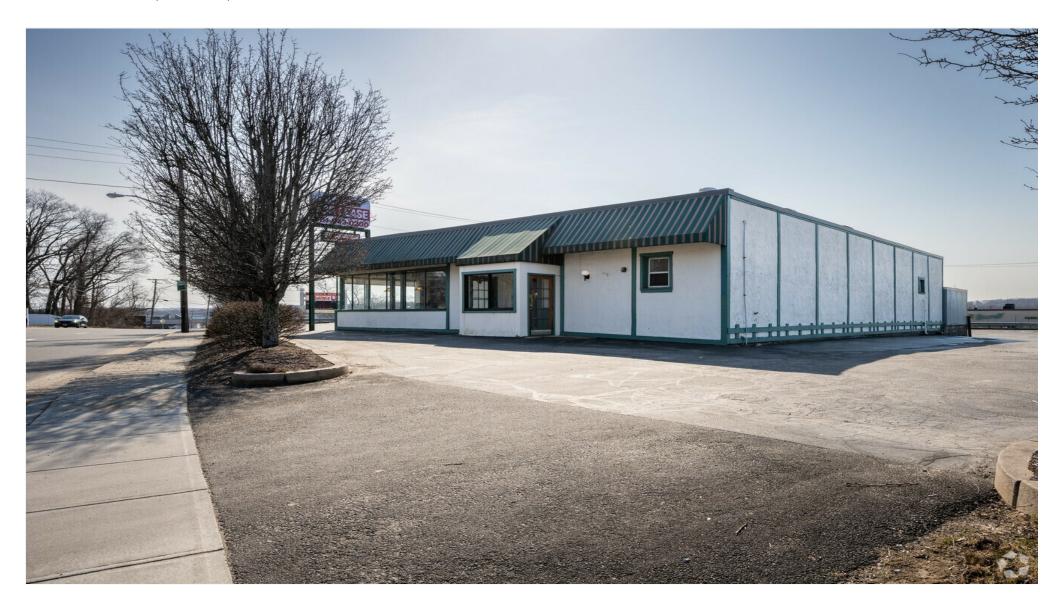

#### **Property Details**

Welcome to 1455 Oaklawn Ave, a restaurant building situated by the busy junction of routes 2 and 5. This 4,200 square foot retail building occupies a prime location within an established retail corridor, positioned on a signalized corner offering excellent exposure with a pylon sign available. This property is easily accessible from Interstate 295 and 95, both less than a mile away. The property is as an outparcel of the Marshall's Plaza shopping center, which features tenants such as Marshalls, Bob's Stores, and Dollar Tree. Directly behind Marshall's Plaza, CarMax and W.B. Mason add to the area's commercial activity. Additionally, the Warwick Mall is less than a half mile away with major retailers like Target, Macy's, Nordstrom, and various other national brands. Clock Tower Square strip mall, just a block away, further enhances the locations appeal, anchored by Sherwin Williams and Blue Sky Spaworks. Other notable businesses in the area include The Surgery Center of Rhode Island and Knight Community College, both in close proximity to the property. The area's growth is evident with recent developments, including the delivery of over 20,000 square feet of new retail space across Oaklawn Ave in 2021, as well as the ongoing construction of a Speedy Wash adjacent. Ready for occupancy, this property presents a great opportunity for businesses seeking a high-traffic location in a busy commercial hub.

Property Type: Retail

Property Subtype: Restaurant Gross Leasable Area: 4,200 SF

Year Built: 1980

Walk Score ®: 56 (Somewhat Walkable)

Transit Score ®: 36 (Some Transit)

Rental Rate Mo: Upon Request

1455 Oaklawn Ave, Cranston, RI 02920