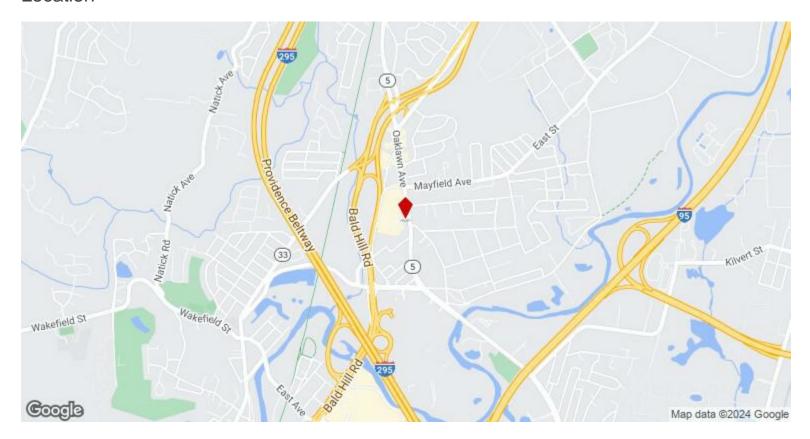

mile radius.
- Oaklawn Ave has an average of 19,430 vehicles per day.

View the full listing here: <a href="https://www.loopnet.com/Listing/1455-Oaklawn-Ave-Cranston-RI/31069200/">https://www.loopnet.com/Listing/1455-Oaklawn-Ave-Cranston-RI/31069200/</a>

Rental Rate: Upon Request

Property Type: Retail

Property Subtype: Restaurant Gross Leasable Area: 4,200 SF

Year Built: 1980

Walk Score ®: 56 (Somewhat Walkable)

Transit Score ®: 36 (Some Transit)

Rental Rate Mo: Upon Request

1455 Oaklawn Ave, Cranston, RI 02920

#### Listing space

1st Floor Space Available: 4,200 SF

Rental Rate: Upon Request

Date Available: Now Service Type: TBD

Built Out As: Restaurants And Cafes

Space Type: Relet
Space Use: Retail
Lease Term: Negotiable

1455 Oaklawn Ave, Cranston, RI 02920

#### Location



1455 Oaklawn Ave, Cranston, RI 02920

# Property Photos





Entrance to 1455 Oaklawn Ave

Pylon Signage Available

1455 Oaklawn Ave, Cranston, RI 02920

# Property Photos





Dining Area Entrance Rear of Dining Area

1455 Oaklawn Ave, Cranston, RI 02920

# Property Photos





Aerial South View Aerial South West View

1455 Oaklawn Ave, Cranston, RI 02920

# Property Photos





Aerial West View Aerial North West View

1455 Oaklawn Ave, Cranston, RI 02920

# Property Photos





Aerial North East View

Aerial South View towards Warwick Mall (RI-5)

1455 Oaklawn Ave, Cranston, RI 02920

# Property Photos



Aerial East View

1455 Oaklawn Ave, Cranston, RI 02920

#### **Anthony Difanti**

midcityinc@aol.com (401) 943-0200

#### Mid City Incorporated 681 Park Ave Cranston, RI 02910