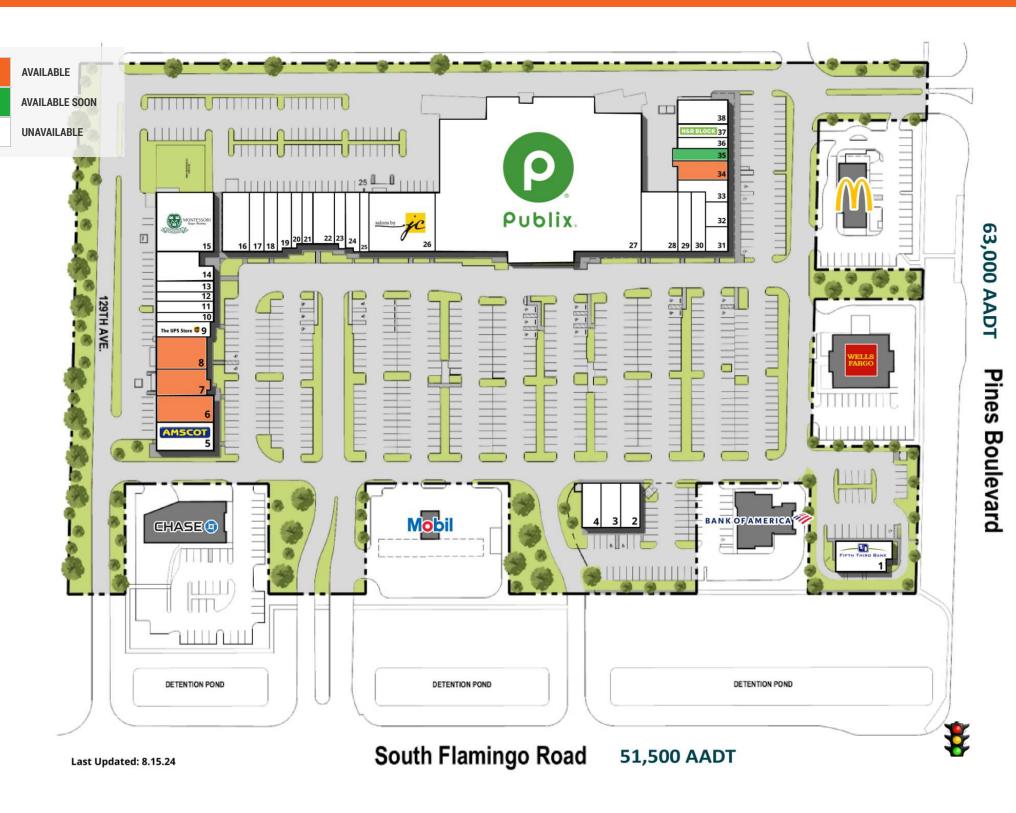

Kin-Care Medical Supply Sou..

12550 PINES BOULEVARD, PEMBROKE PINES, FL 33027

| SUITE | TENANT NAME                | SPACE SIZE | SUITE |
|-------|----------------------------|------------|-------|
| 1     | Fifth Third Bank           | 3,000 SF   | 20    |
| 2     | Einstein Bros Bagels       | 1,560 SF   | 21    |
| 3     | Vietnamese Restaurant TBD  | 1,680 SF   | 22    |
| 4     | DRNK coffee + tea / QWENCH | 1,560 SF   | 23    |
| 5     | Amscot Financial           | 3,108 SF   | 24    |
| 6     | Available                  | 3,266 SF   | 25    |
| 7     | Available                  | 2,621 SF   | 26    |
| 8     | Available                  | 3,150 SF   | 27    |
| 9     | The UPS Store              | 1,500 SF   | 28    |
| 10    | Chowology                  | 1,000 SF   | 29    |
| 11    | Gentlemen's Cutz           | 1,177 SF   | 30    |
| 12    | Miracle-Ear                | 1,020 SF   | 31    |
| 13    | Angel's Nails              | 1,200 SF   | 32    |
| 14    | SFADA Tag Agency           | 2,830 SF   | 33    |
| 15    | Montessori Ivy League      | 6,347 SF   | 34    |
| 16    | Discovery Pet              | 3,000 SF   | 35    |
| 17    | Pattaya Spa                | 1,600 SF   | 36    |
| 18    | Advanced Vision Care       | 1,960 SF   | 37    |
| 19    | Joy Dental Pines           | 1,500 SF   | 38    |