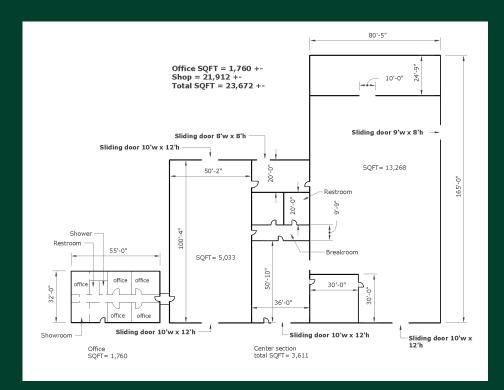

## **Property Features:**

- + 23,672± SF Total\*
  - Shop: 21,912± SF\*
  - Office: 1,760 ± SF\*
- + (4) 10' x 12' Sliding Doors
- + (1) 9' x 8' Sliding Door
- + (1) 8' x 8' Sliding Door
- + 12' 18' Eaves

## Floor Plan | Photos