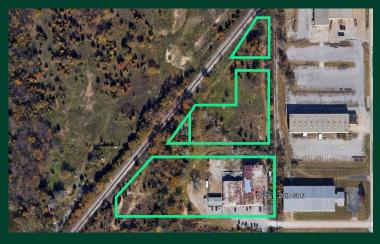

- + 480V 3 Phase 400 AMP Service
- + Industrial Medium (IM) Zoning
- + 2.99± Acre Main Site\*
- + 5.86± Acres Total\*

\*Source: Assessor and Owner