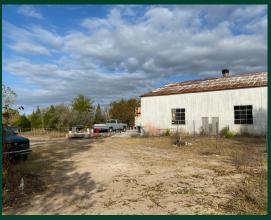

## Manufacturing Facility

Do Not Disturb Occupant

2929 East 29th Street North Tulsa, OK 74110





## **Property Features:**

- + 23,672± SF Total\*
  - Shop: 21,912± SF\*
  - Office: 1,760 ± SF\*
- + (4) 10' x 12' Sliding Doors
- + (1) 9' x 8' Sliding Door
- + (1) 8' x 8' Sliding Door
- + 12' 18' Eaves

- + 480V 3 Phase 400 AMP Service
- + Industrial Medium (IM) Zoning
- + 2.99± Acre Main Site\*
- + 5.86± Acres Total\*

\*Source: Assessor and Owner

## Floor Plan | Photos











## **Contact Us**

Jamie Hill, SIOR, CCIM First Vice President +1 918 392 7206 jamie.hill@cbre.com Spencer Sheets

Associate +1 918 392 7240 spencer.sheets@cbre.com

© 2021 CBRE, Inc. All rights reserved. This information has been obtained from sources believed reliable, but has not been verified for accuracy or completeness. You should conduct a careful, independent investigation of the property and verify all information. Any reliance on this information is solely at your own risk. CBRE and the CBRE logo are service marks of CBRE, Inc. All other marks displayed on this document are the property of their respective owners, and the use of such logos does not imply any affiliation with or endorsement of CBRE. Photos herein are the property of their respective owners. Use of these im