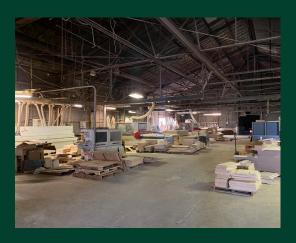

## Manufacturing Facility

Do Not Disturb Occupant

2929 East 29th Street North Tulsa, OK 74110





## **Property Features:**

- + 23,672± SF Total\*
  - Shop: 21,912± SF\*
  - Office: 1,760 ± SF\*
- + (4) 10' x 12' Sliding Doors
- + (1) 9' x 8' Sliding Door
- + (1) 8' x 8' Sliding Door
- + 12' 18' Eaves

- + 480V 3 Phase 400 AMP Service
- + Industrial Medium (IM) Zoning
- + 2.99± Acre Main Site\*
- + 5.86± Acres Total\*

\*Source: Assessor and Owner

## Floor Plan | Photos











## **Contact Us**

Jamie Hill, SIOR, CCIM First Vice President +1 918 392 7206 jamie.hill@cbre.com Spencer Sheets

Associate +1 918 392 7240 spencer.sheets@cbre.com

© 2021 CBRE, Inc. All rights reserved. This information has been obtained from sources believed reliable, but has not been verified for accuracy or completeness. You should conduct a careful, independent investigation of the property and verify all information. Any reliance on this information is solely at your own risk. CBRE and the CBRE logo are service marks of CBRE, Inc. All other marks displayed on this document are the property of their respective owners, and the use of such logos does not imply any affiliation with or endorsement of CBRE. Photos herein are the property of their respective owners. Use of these images