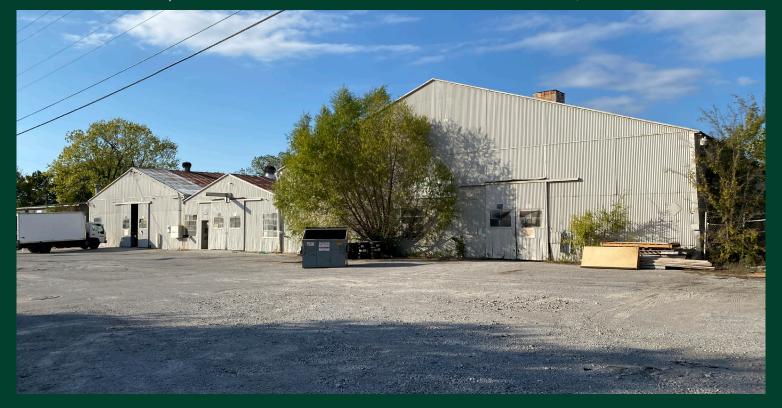

## Manufacturing Facility

Do Not Disturb Occupant

2929 East 29th Street North Tulsa, OK 74110

## **Property Features:**

- + 23,672± SF Total\*
  - Shop: 21,912± SF\*
  - Office: 1,760 ± SF\*
- + (4) 10' x 12' Sliding Doors
- + (1) 9' x 8' Sliding Door
- + (1) 8' x 8' Sliding Door
- + 12' 18' Eaves