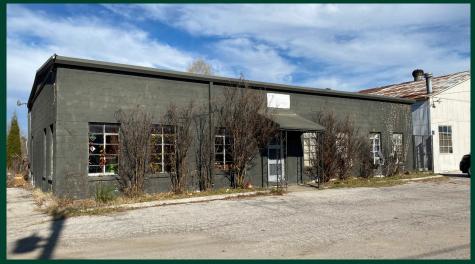

## Manufacturing Facility

Do Not Disturb Occupant

2929 East 29th Street North Tulsa, OK 74110

## **Property Features:**

- + 23,672± SF Total\*
  - Shop: 21,912± SF\*
  - Office: 1,760 ± SF\*
- + (4) 10' x 12' Sliding Doors
- + (1) 9' x 8' Sliding Door
- + (1) 8' x 8' Sliding Door
- + 12' 18' Eaves

- + 480V 3 Phase 400 AMP Service
- + Industrial Medium (IM) Zoning
- + 2.99± Acre Main Site\*
- + 5.86± Acres Total\*

\*Source: Assessor and Owner