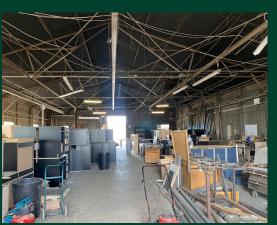

## Manufacturing Facility

Do Not Disturb Occupant

2929 East 29th Street North Tulsa, OK 74110





## **Property Features:**

- + 23,672± SF Total\*
  - Shop: 21,912± SF\*
  - Office: 1,760 ± SF\*
- + (4) 10' x 12' Sliding Doors
- + (1) 9' x 8' Sliding Door
- + (1) 8' x 8' Sliding Door
- + 12' 18' Eaves

- + 480V 3 Phase 400 AMP Service
- + Industrial Medium (IM) Zoning
- + 2.99± Acre Main Site\*
- + 5.86± Acres Total\*

\*Source: Assessor and Owner

## Floor Plan | Photos











## **Contact Us**

Jamie Hill, SIOR, CCIM First Vice President +1 918 392 7206 jamie.hill@cbre.com Spencer Sheets

Associate +1 918 392 7240 spencer.sheets@cbre.com

© 2021 CBRE, Inc. All rights reserved. This information has been obtained from sources believed reliable, but has not been verified for accuracy or completeness. You should conduct a careful, independent investigation of the property and verify all information. Any reliance on this information is solely at your own risk. CBRE and the CBRE logo are service marks of CBRE, Inc. All other marks displayed on this document are the property of their respective owners, and the use of such logos does not imply any affiliation with or endorsement of CBRE. Photos herein are the property of their respective owners. Use of these imag