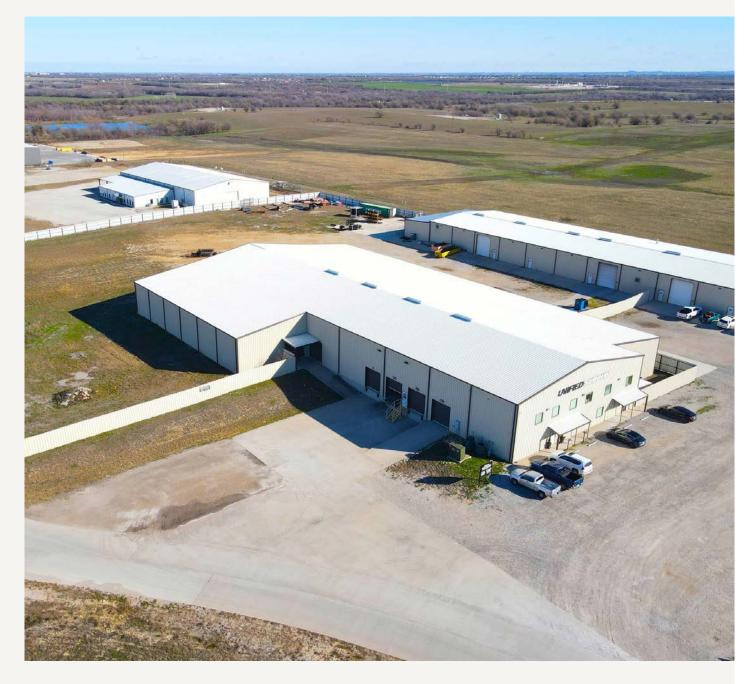

#### PROPERTY FEATURES

- Built 2014 & Renovated 2022
- 43,123 SF with +/- 6,500 SF of office
- 8,000 SF air-conditioned warehouse
- 22'-28' Clear Height
- Heavy Power (480 and 240V, 3-phase 600 amps)
- 3 Dock High, 4 Grade Level (2 : 12'x12', 1 : 12'x4', 1 ramp 10'x10')

#### LOCATION OVERVIEW

This property is ideally located in the thriving North Fort Worth submarket, just northwest of the bustling Alliance Town Center. With easy access to major highways including US-287 and US-114, this industrial property is perfectly positioned within the path of rapid growth in the Alliance Region. This location provides excellent connectivity to Dallas, Fort Worth, and DFW International Airport, making it ideal for industrial use.