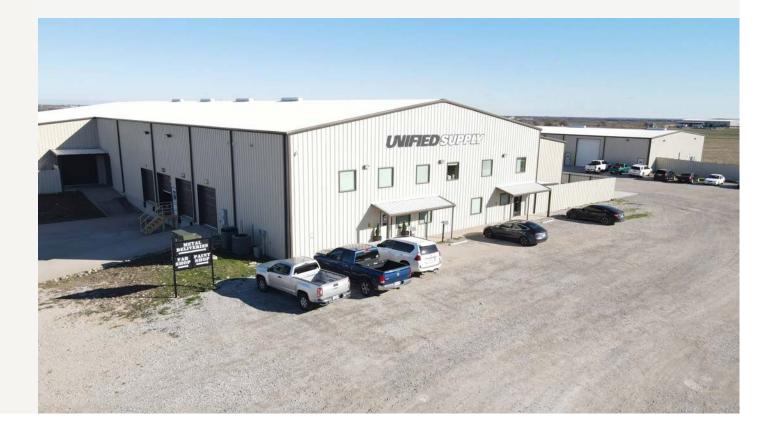

#### PROPERTY FEATURES

- Built 2014 & Renovated 2022
- 43,123 SF with +/- 6,500 SF of office
- 8,000 SF air-conditioned warehouse
- 22'-28' Clear Height
- Heavy Power (480 and 240V, 3-phase 600 amps)
- 3 Dock High, 4 Grade Level (2 : 12'x12', 1 : 12'x4', 1 ramp 10'x10')