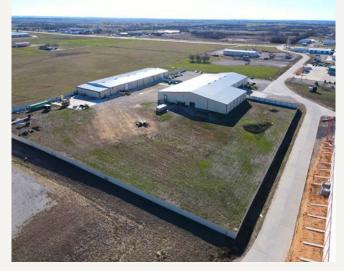

#### PROPERTY FEATURES

- Built 2014 & Renovated 2022
- 43,123 SF with +/- 6,500 SF of office
- 8,000 SF air-conditioned warehouse
- 22'-28' Clear Height
- Heavy Power (480 and 240V, 3-phase 600 amps)
- 3 Dock High, 4 Grade Level (2 : 12'x12', 1 : 12'x4', 1 ramp 10'x10')

#### LOCATION OVERVIEW

This property is ideally located in the thriving North Fort Worth submarket, just northwest of the bustling Alliance Town Center. With easy access to major highways including US-287 and US-114, this industrial property is perfectly positioned within the path of rapid growth in the Alliance Region. This location provides excellent connectivity to Dallas, Fort Worth, and DFW International Airport, making it ideal for industrial use.