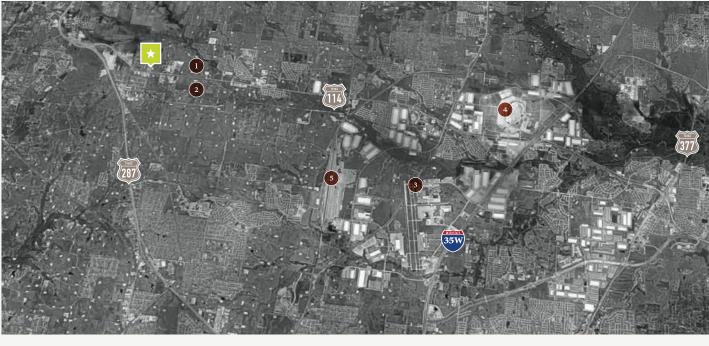

#### LOCATION OVERVIEW

This property is ideally located in the thriving North Fort Worth submarket, just northwest of the bustling Alliance Town Center. With easy access to major highways including US-287 and US-114, this industrial property is perfectly positioned within the path of rapid growth in the Alliance Region. This location provides excellent connectivity to Dallas, Fort Worth, and DFW International Airport, making it ideal for industrial use.

## Industrial **★** LEASE

124 CAPITAL LN

LanCarteCRE.com

RETAIL MAP

LIBERTY TRAILS RESIDENTIAL

2

ELIZABETH CREEK BY CENTRAL HOMES PEROT FIELD

BNSF