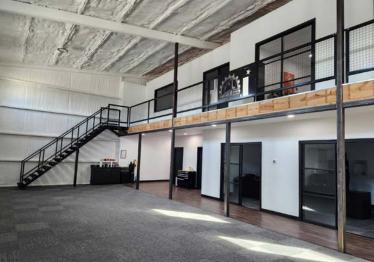

#### PROPERTY FEATURES

- Built 2014 & Renovated 2022
- 43,123 SF with +/- 6,500 SF of office
- 8,000 SF air-conditioned warehouse
- 22'-28' Clear Height
- Heavy Power (480 and 240V, 3-phase 600 amps)
- 3 Dock High, 4 Grade Level (2 : 12'x12', 1 : 12'x4', 1 ramp 10'x10')