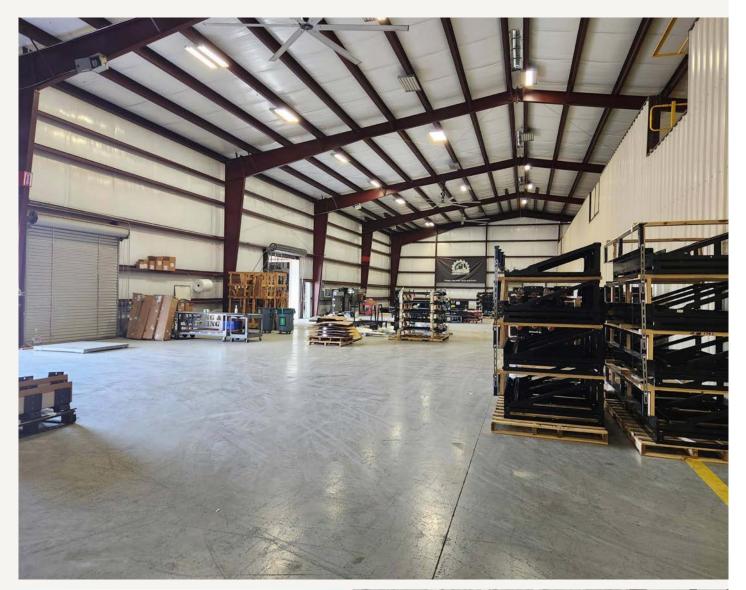

#### PROPERTY FEATURES

- Built 2014 & Renovated 2022
- 43,123 SF with +/- 6,500 SF of office
- 8,000 SF air-conditioned warehouse
- 22'-28' Clear Height
- Heavy Power (480 and 240V, 3-phase 600 amps)
- 3 Dock High, 4 Grade Level (2 : 12'x12', 1 : 12'x4', 1 ramp 10'x10')