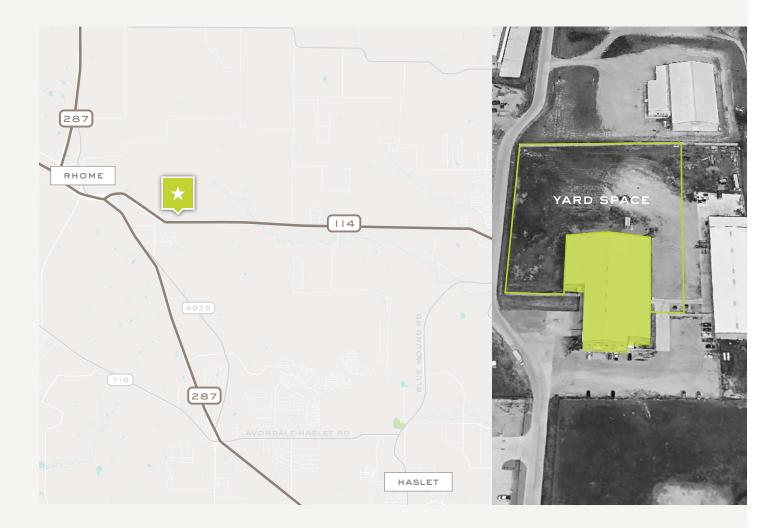

#### LOCATION OVERVIEW

This property is ideally located in the thriving North Fort Worth submarket, just northwest of the bustling Alliance Town Center. With easy access to major highways including US-287 and US-114, this industrial property is perfectly positioned within the path of rapid growth in the Alliance Region. This location provides excellent connectivity to Dallas, Fort Worth, and DFW International Airport, making it ideal for industrial use.