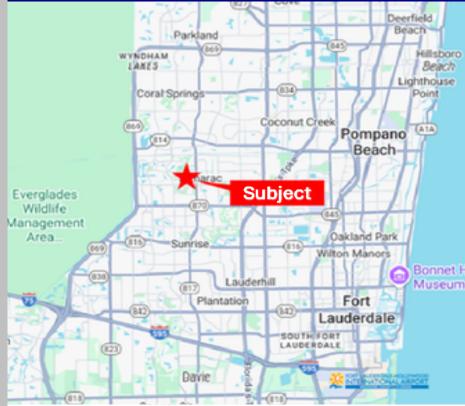

Located adjacent to Woodmont Hospital which is thriving in community. Insurance demographics have shown Tamarac to be amongst the best in Broward County. Access to multiple specialties in this and 7 nearby medical buildings.

The city of Tamarac is located west of Fort Lauderdale and consists of twelve square miles with a population of 72,525 in 2024. It has grown 29% since 2000. The median age is 49.

The statements and figures presented herein, while not guaranteed, are secured from sources we believe authoritative. Subject to prior sale, lease, withdrawal and price change without notice.