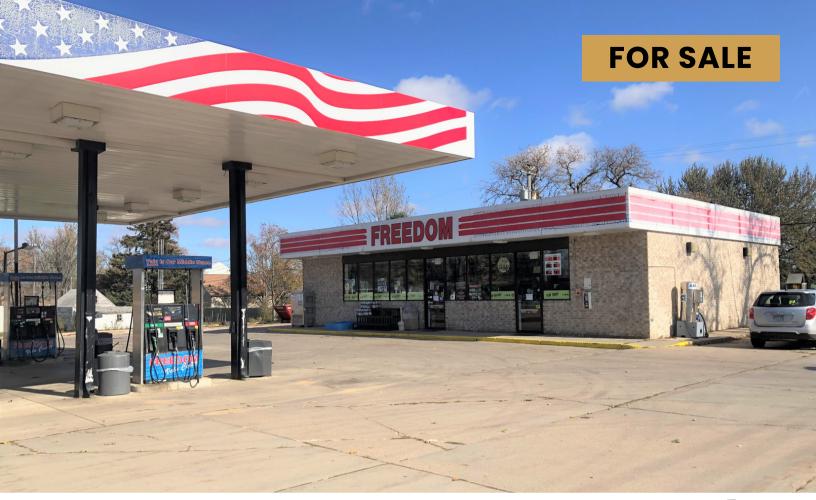

#### 309 8TH AVENUE SE PIPESTONE, MN

- Large 1.2 hard corner lot.
- Zoned Commercial.
- Closed convenience store with in-ground tanks.
- Co-listed with Colliers

### COMMERCIAL SITE FOR SALE