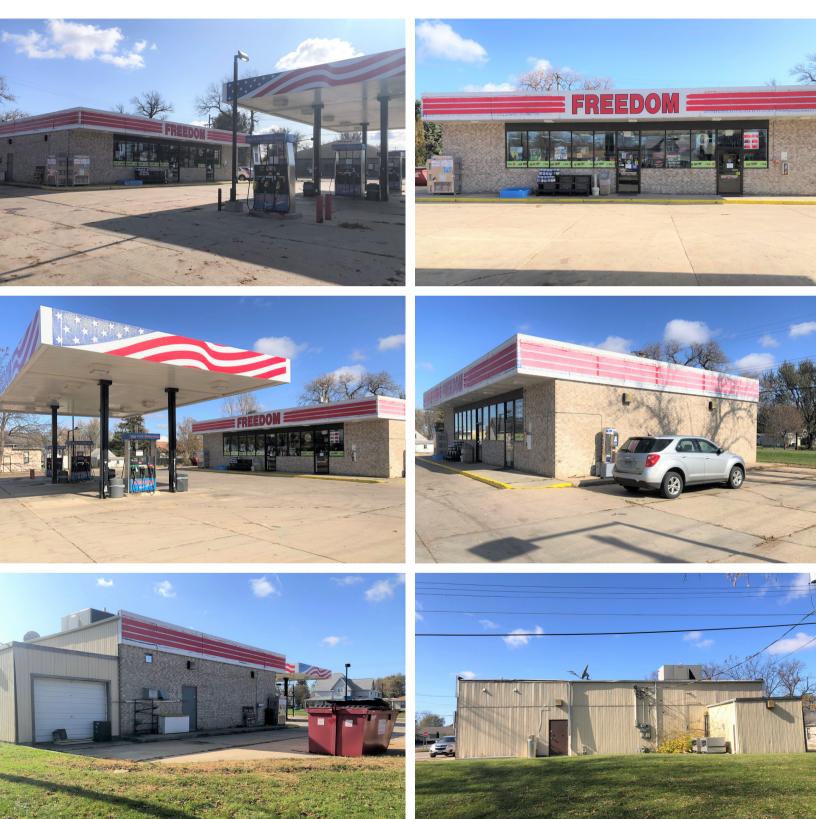

#### 309 8TH AVENUE SE PIPESTONE, MN

- Large 1.2 hard corner lot.
- Zoned Commercial.
- Closed convenience store with in-ground tanks.
- Co-listed with Colliers

### COMMERCIAL SITE FOR SALE

Bender Commercial Real Estate Services | 305 West 57th Street | Sioux Falls, SD 57108 | 605-336-7600 | benderco.com 2024 Bender Companies. Information herein deemed reliable, but not guaranteed.