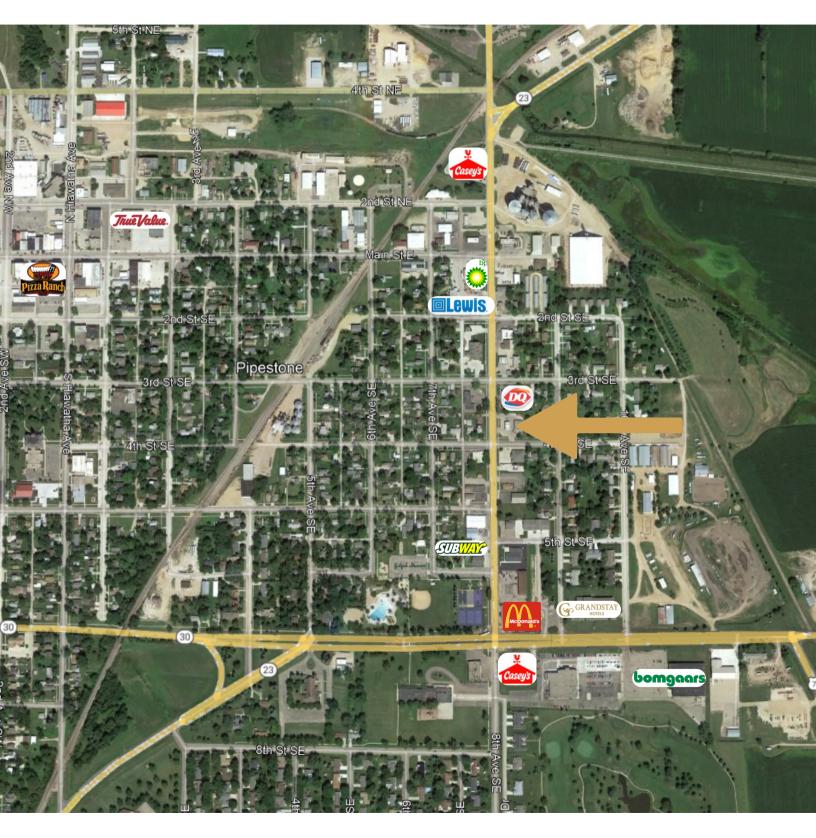

#### 309 8TH AVENUE SE PIPESTONE, MN

- Large 1.2 hard corner lot.
- Zoned Commercial.
- Closed convenience store with in-ground tanks.
- Co-listed with Colliers

### COMMERCIAL SITE FOR SALE