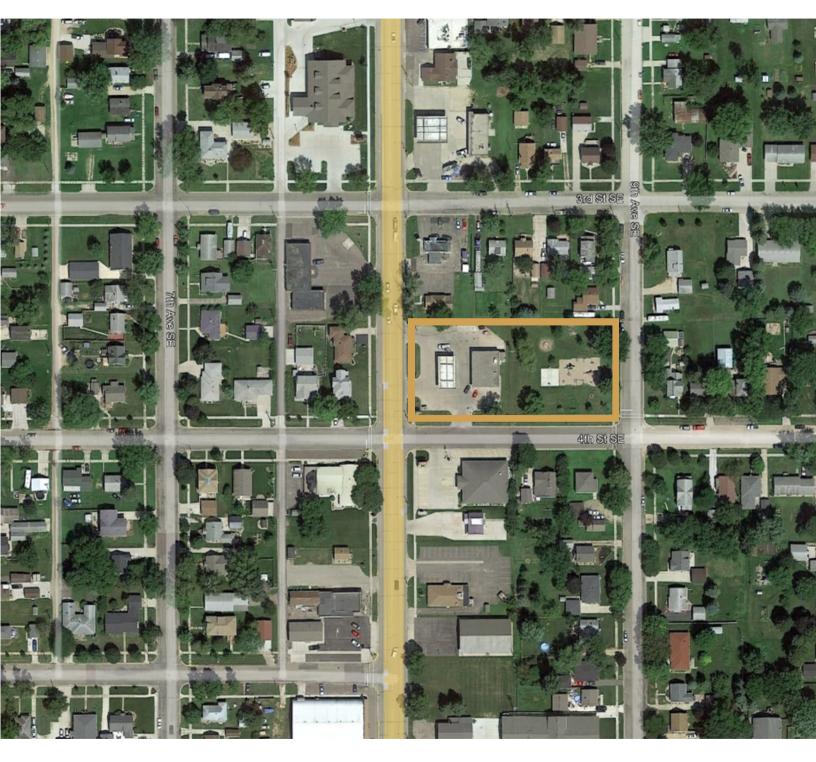

#### 309 8TH AVENUE SE PIPESTONE, MN

- Large 1.2 hard corner lot.
- Zoned Commercial.
- Closed convenience store with in-ground tanks.
- Co-listed with Colliers

### COMMERCIAL SITE FOR SALE