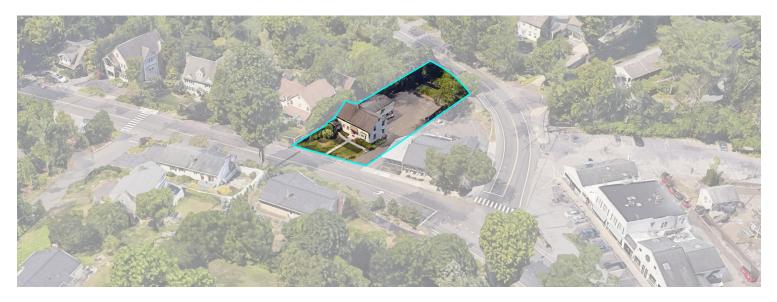

### **PROPERTY AVAILABLE FOR SALE OR LEASE**

Price available on request.

- .21 acre lot with gross building size of 2,718 SF 5 parking spaces
- 850 SF on the main level with a direct view of the Saugatuck River
- Plug and Play space, fully furnished with a private bathroom
- Directly adjacent to restaurants, retail, wellness, and spa services
- Walking distance to downtown Westport and scenic park space
- Flexible terms

#### Average Household Income:

Westport 2022: \$297,928 • Westport 2027: \$337,658 (projected)

Average Disposable Income 2022: Westport: \$177,638 • Fairfield County: \$110,409 Welcome to Westport, and the incredible opportunity to own a 2,718 SF mixed-use building on a .21-acre lot with parking for five cars or lease currently available space that lends itself to nearly any professional office space with an open floor plan, private access to the office spaces, and a prestigious Westport address without the congestion of Main Street. This exceptional location provides a high visibility corner, adjacent restaurants, and in walking distance to the high-end shopping on Main Street. Westport is known throughout New England as one of the most beautiful and culturally rich towns that has access within minutes to the Metro North train station, I-95, Merritt Parkway, and Route 7. The Metro North Station provides access to midtown Manhattan in approximately 60 minutes.