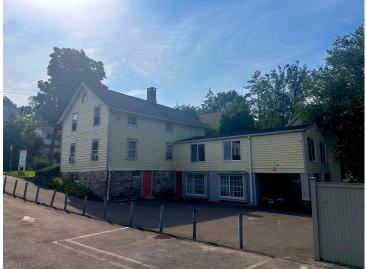

### **PROPERTY AVAILABLE FOR SALE OR LEASE**

Price available on request.

- .21 acre lot with gross building size of 2,718 SF 5 parking spaces
- 850 SF on the main level with a direct view of the Saugatuck River
- Plug and Play space, fully furnished with a private bathroom
- Directly adjacent to restaurants, retail, wellness, and spa services
- Walking distance to downtown Westport and scenic park space
- Flexible terms

#### Average Household Income:

Westport 2022: \$297,928 • Westport 2027: \$337,658 (projected)

Average Disposable Income 2022: Westport: \$177,638 • Fairfield County: \$110,409 Welcome to Westport, and the incredible opportunity to own a 2,718 SF mixed-use building on a .21-acre lot with parking for five cars or lease currently available space that lends itself to nearly any professional office space with an open floor plan, private access to the office spaces, and a prestigious Westport address without the congestion of Main Street. This exceptional location provides a high visibility corner, adjacent restaurants, and in walking distance to the high-end shopping on Main Street. Westport is known throughout New England as one of the most beautiful and culturally rich towns that has access within minutes to the Metro North train station, I-95, Merritt Parkway, and Route 7. The Metro North Station provides access to midtown Manhattan in approximately 60 minutes.