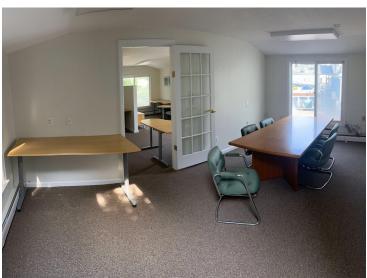

### **PROPERTY AVAILABLE FOR SALE OR LEASE**

Price available on request.

- .21 acre lot with gross building size of 2,718 SF 5 parking spaces
- 850 SF on the main level with a direct view of the Saugatuck River
- Plug and Play space, fully furnished with a private bathroom
- Directly adjacent to restaurants, retail, wellness, and spa services
- Walking distance to downtown Westport and scenic park space
- Flexible terms

#### Average Household Income:

Westport 2022: \$297,928 • Westport 2027: \$337,658 (projected)

Average Disposable Income 2022: Westport: \$177,638 • Fairfield County: \$110,409 Welcome to Westport, and the incredible opportunity to own a 2,718 SF mixed-use building on a .21-acre lot with parking for five cars or lease currently available space that lends itself to nearly any professional office space with an open floor plan, private access to the office spaces, and a prestigious Westport address without the congestion of Main Street. This exceptional location provides a high visibility corner, adjacent restaurants, and in walking distance to the high-end shopping on Main Street. Westport is known throughout New England as one of the most beautiful and culturally rich towns that has access within minutes to the Metro North train station, I-95, Merritt Parkway, and Route 7. The Metro North Station provides access to midtown Manhattan in approximately 60 minutes.