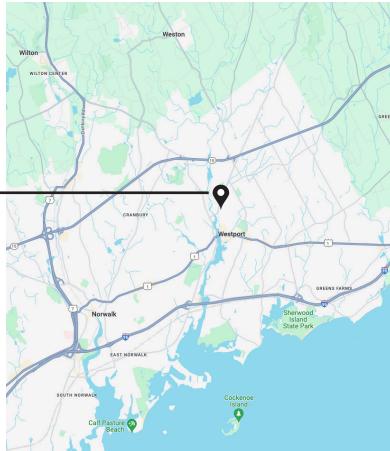

#### Average Household Income:

Westport 2022: \$297,928 • Westport 2027: \$337,658 (projected)

Average Disposable Income 2022: Westport: \$177,638 • Fairfield County: \$110,409 Welcome to Westport, and the incredible opportunity to own a 2,718 SF mixed-use building on a .21-acre lot with parking for five cars or lease currently available space that lends itself to nearly any professional office space with an open floor plan, private access to the office spaces, and a prestigious Westport address without the congestion of Main Street. This exceptional location provides a high visibility corner, adjacent restaurants, and in walking distance to the high-end shopping on Main Street. Westport is known throughout New England as one of the most beautiful and culturally rich towns that has access within minutes to the Metro North train station, I-95, Merritt Parkway, and Route 7. The Metro North Station provides access to midtown Manhattan in approximately 60 minutes.