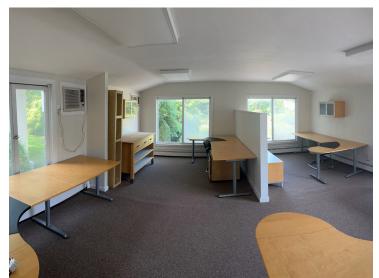

### **PROPERTY AVAILABLE FOR SALE OR LEASE**

Price available on request.

- .21 acre lot with gross building size of 2,718 SF 5 parking spaces
- 850 SF on the main level with a direct view of the Saugatuck River
- Plug and Play space, fully furnished with a private bathroom
- Directly adjacent to restaurants, retail, wellness, and spa services
- Walking distance to downtown Westport and scenic park space
- Flexible terms

#### Average Household Income:

Westport 2022: \$297,928 • Westport 2027: \$337,658 (projected)

Average Disposable Income 2022: Westport: \$177,638 • Fairfield County: \$110,409 Welcome to Westport, and the incredible opportunity to own a 2,718 SF mixed-use building on a .21-acre lot with parking for five cars or lease currently available space that lends itself to nearly any professional office space with an open floor plan, private access to the office spaces, and a prestigious Westport address without the congestion of Main Street. This exceptional location provides a high visibility corner, adjacent restaurants, and in walking distance to the high-end shopping on Main Street. Westport is known throughout New England as one of the most beautiful and culturally rich towns that has access within minutes to the Metro North train station, I-95, Merritt Parkway, and Route 7. The Metro North Station provides access to midtown Manhattan in approximately 60 minutes.