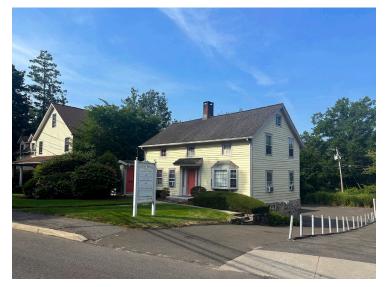

### **PROPERTY AVAILABLE FOR SALE OR LEASE**

Price available on request.

- .21 acre lot with gross building size of 2,718 SF 5 parking spaces
- 850 SF on the main level with a direct view of the Saugatuck River
- Plug and Play space, fully furnished with a private bathroom
- Directly adjacent to restaurants, retail, wellness, and spa services
- Walking distance to downtown Westport and scenic park space
- Flexible terms

#### Average Household Income:

Westport 2022: \$297,928 • Westport 2027: \$337,658 (projected)

Average Disposable Income 2022: Westport: \$177,638 • Fairfield County: \$110,409 Welcome to Westport, and the incredible opportunity to own a 2,718 SF mixed-use building on a .21-acre lot with parking for five cars or lease currently available space that lends itself to nearly any professional office space with an open floor plan, private access to the office spaces, and a prestigious Westport address without the congestion of Main Street. This exceptional location provides a high visibility corner, adjacent restaurants, and in walking distance to the high-end shopping on Main Street. Westport is known throughout New England as one of the most beautiful and culturally rich towns that has access within minutes to the Metro North train station, I-95, Merritt Parkway, and Route 7. The Metro North Station provides access to midtown Manhattan in approximately 60 minutes.