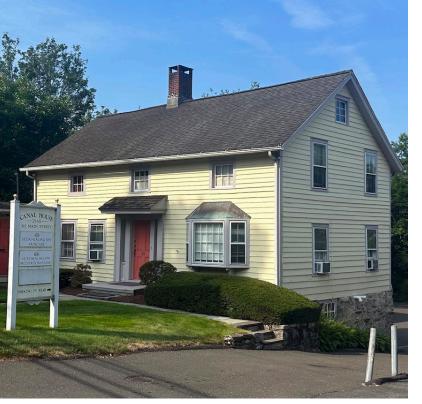

### **PROPERTY AVAILABLE FOR SALE OR LEASE**

Price available on request.

- .21 acre lot with gross building size of 2,718 SF 5 parking spaces
- 850 SF on the main level with a direct view of the Saugatuck River
- Plug and Play space, fully furnished with a private bathroom
- Directly adjacent to restaurants, retail, wellness, and spa services
- Walking distance to downtown Westport and scenic park space
- Flexible terms

#### Average Household Income:

Westport 2022: \$297,928 • Westport 2027: \$337,658 (projected)

Average Disposable Income 2022: Westport: \$177,638 • Fairfield County: \$110,409 Welcome to Westport, and the incredible opportunity to own a 2,718 SF mixed-use building on a .21-acre lot with parking for five cars or lease currently available space that lends itself to nearly any professional office space with an open floor plan, private access to the office spaces, and a prestigious Westport address without the congestion of Main Street. This exceptional location provides a high visibility corner, adjacent restaurants, and in walking distance to the high-end shopping on Main Street. Westport is known throughout New England as one of the most beautiful and culturally rich towns that has access within minutes to the Metro North train station, I-95, Merritt Parkway, and Route 7. The Metro North Station provides access to midtown Manhattan in approximately 60 minutes.