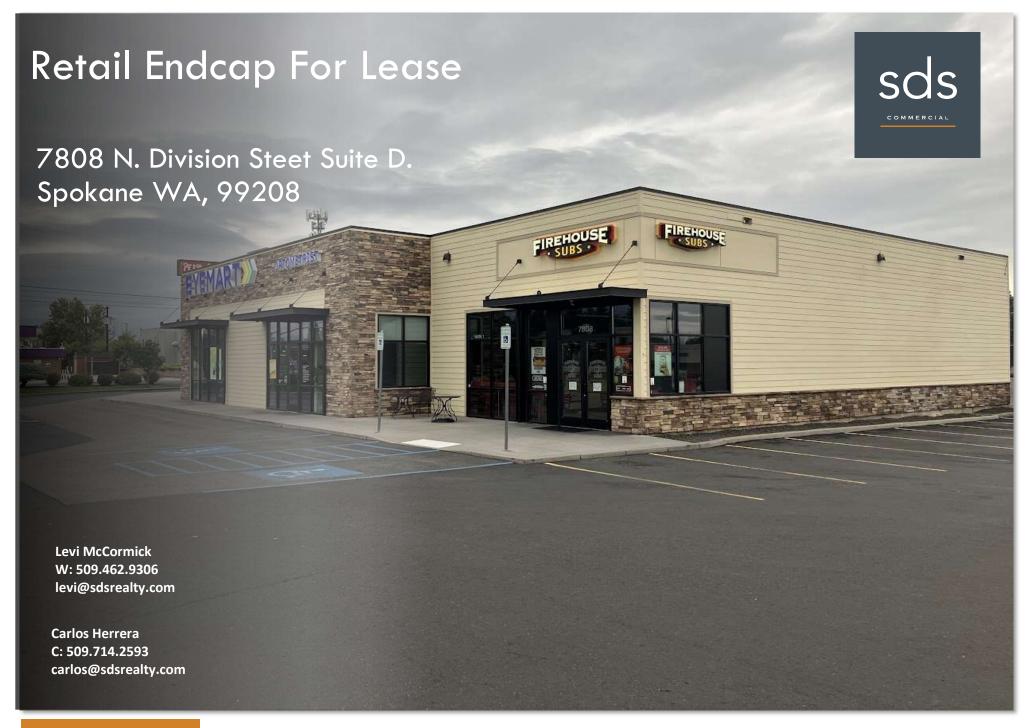

### **OVERVIEW**

Suite 4 – 2,062 square feet.

Located on the corner of Division and Lincoln.

Former restaurant.

Co-Tenants Crumbl Cookie and Eye Mart

Equipment and fixtures may be included.

Great parking, reciprocal with the center.

Patio seating.

Lease Rate \$28.00 PSF NNN
NNN estimated at \$8.00 PSF

Carlos Herrera C: 509.714.2593 Carlos@sdsrealty.com Levi McCormick W: 509.462.9306 levi@sdsrealty.com

Carlos Herrera C: 509.714.2593 Carlos@sdsrealty.com Levi McCormick W: 509.462.9306 levi@sdsrealty.com