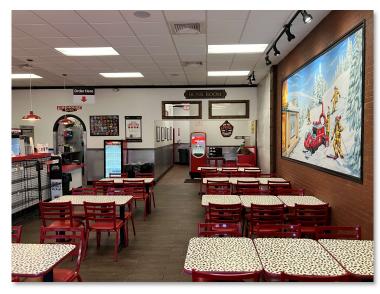

### **OVERVIEW**

Suite 4 – 2,062 square feet.

Located on the corner of Division and Lincoln.

Former restaurant.

Co-Tenants Crumbl Cookie and Eye Mart

Equipment and fixtures may be included.

Great parking, reciprocal with the center.

Patio seating.

Lease Rate \$28.00 PSF NNN
NNN estimated at \$8.00 PSF

Carlos Herrera C: 509.714.2593 Carlos@sdsrealty.com Levi McCormick W: 509.462.9306 levi@sdsrealty.com

Carlos Herrera C: 509.714.2593 Carlos@sdsrealty.com Levi McCormick W: 509.462.9306 levi@sdsrealty.com