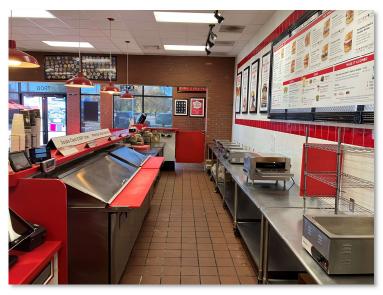

### **OVERVIEW**

Suite 4 – 2,062 square feet.

Located on the corner of Division and Lincoln.

Former restaurant.

Co-Tenants Crumbl Cookie and Eye Mart

Equipment and fixtures may be included.

Great parking, reciprocal with the center.