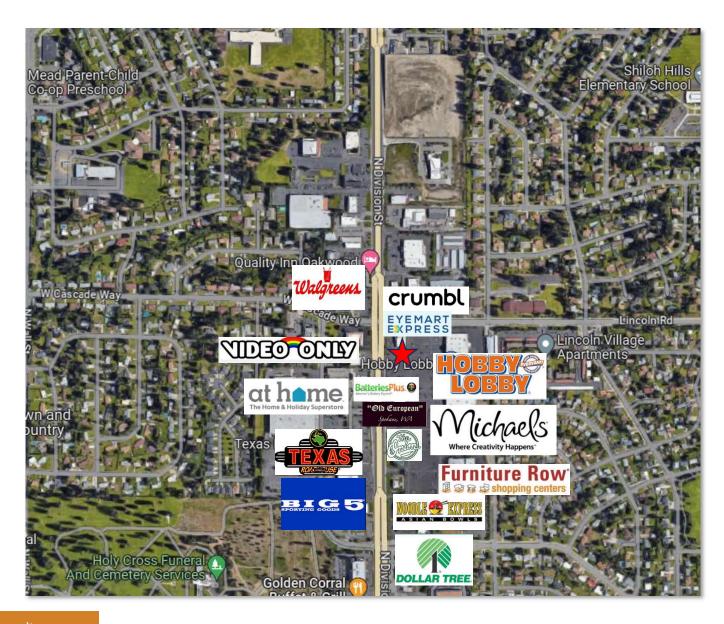

### **OVERVIEW**

Suite 4 – 2,062 square feet.

Located on the corner of Division and Lincoln.

Former restaurant.

Co-Tenants Crumbl Cookie and Eye Mart

Equipment and fixtures may be included.

Great parking, reciprocal with the center.