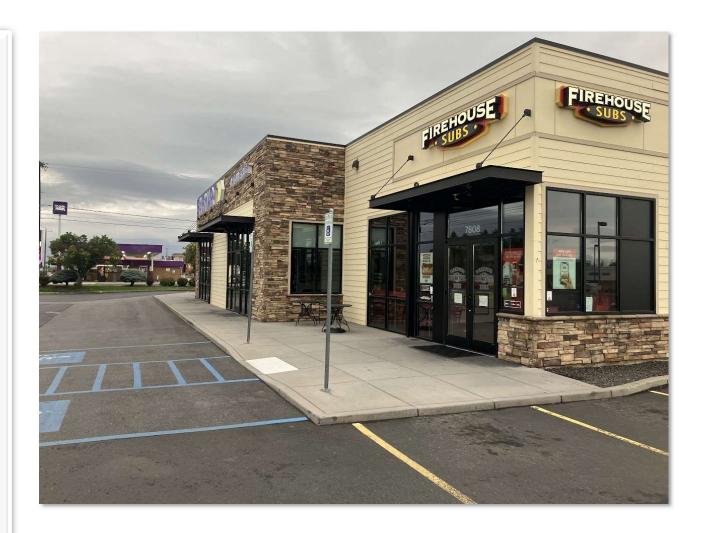

### **OVERVIEW**

Suite 4 – 2,062 square feet.

Located on the corner of Division and Lincoln.

Former restaurant.

Co-Tenants Crumbl Cookie and Eye Mart

Equipment and fixtures may be included.

Great parking, reciprocal with the center.

Patio seating.

Lease Rate \$28.00 PSF NNN
NNN estimated at \$8.00 PSF

Carlos Herrera C: 509.714.2593 Carlos@sdsrealty.com Levi McCormick W: 509.462.9306 levi@sdsrealty.com

Carlos Herrera C: 509.714.2593 Carlos@sdsrealty.com Levi McCormick W: 509.462.9306 levi@sdsrealty.com