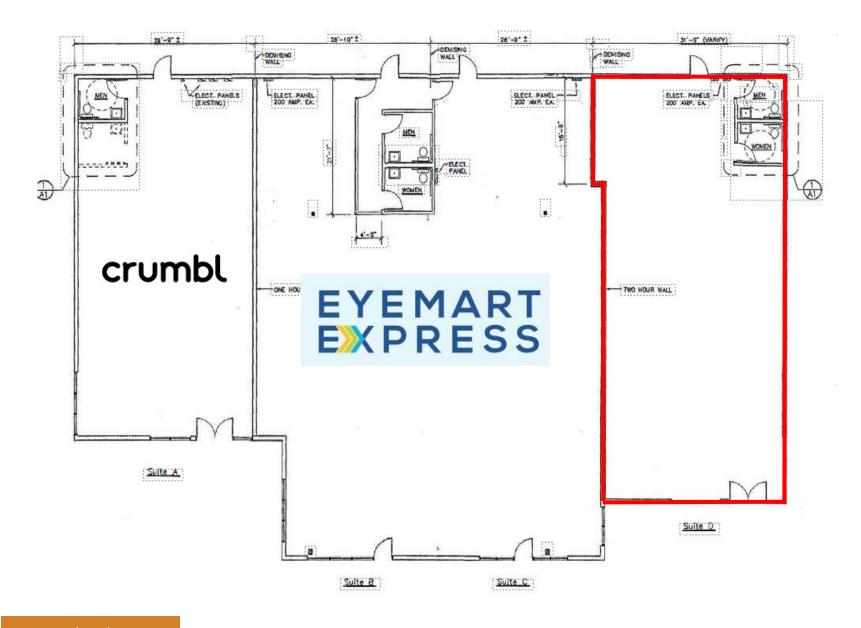

### **OVERVIEW**

Suite 4 – 2,062 square feet.

Located on the corner of Division and Lincoln.

Former restaurant.

Co-Tenants Crumbl Cookie and Eye Mart

Equipment and fixtures may be included.

Great parking, reciprocal with the center.