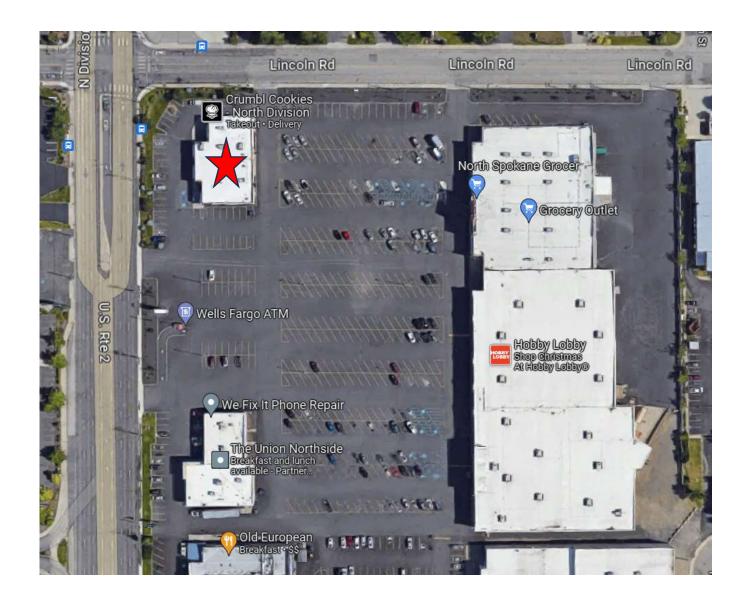

### **OVERVIEW**

Suite 4 – 2,062 square feet.

Located on the corner of Division and Lincoln.

Former restaurant.

Co-Tenants Crumbl Cookie and Eye Mart

Equipment and fixtures may be included.

Great parking, reciprocal with the center.