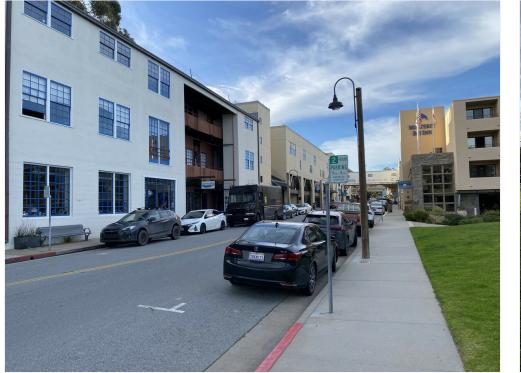

#### **Property Details**

225 Cannery Row AKA the classic "Enterprise Cannery" building is the first structure you pass as you go towards the aquarium along the famed Cannery Row. It has a beautiful large wooden atrium in the center of the building with stunning views of the bay and is across the street from a beautiful park with a beach.

### Property Photos

Building Exterior facing Cannery Row

Nearby Park

lan Osborne ian@veracitycommercial.com (415) 710-0549

**Veracity Commercial** 220 Montgomery St, Suite 430 San Francisco, CA 94104