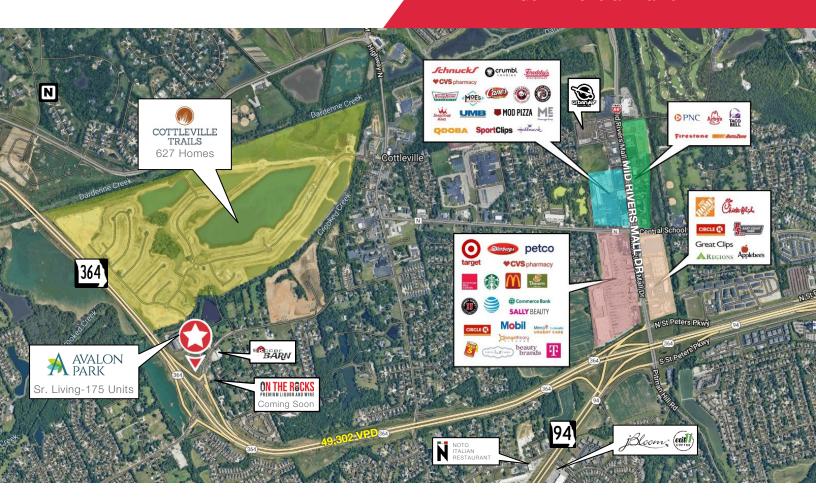

## **Property Features**

- 2.5 acres vacant land
- Zoned C-3 General Commercial with allowed uses that include daycares, restaurants, financial institutions and more
- Located at the Gutermuth Rd exit of Hwy 364 (Page Ave Extension)
- Visibility to 49,302 cars per day on Hwy 364
- Located at the entrance to Cottleville Trails, a 627-home subdivision, next to Avalon Park Senior Living

## Aerial View 10001 Cottleville Trails Cottleville, MO

| Demographics  | 1 Mile    | 3 Miles   | 5 Miles   |
|---------------|-----------|-----------|-----------|
| Population    | 5,763     | 55,165    | 158,595   |
| Households    | 2,078     | 20,411    | 60,571    |
| Daytime Pop   | 3,573     | 33,530    | 94,092    |
| Avg HH Income | \$170,907 | \$168,361 | \$148,217 |
| Med HH Income | \$123,829 | \$128,058 | \$112,193 |