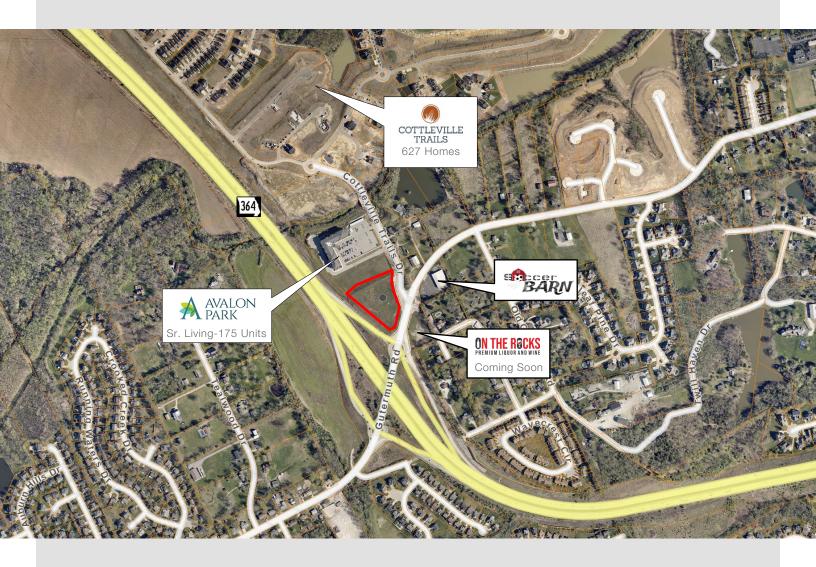

## **Property Features**

- 2.5 acres vacant land
- Zoned C-3 General Commercial with allowed uses that include daycares, restaurants, financial institutions and more
- Located at the Gutermuth Rd exit of Hwy 364 (Page Ave Extension)
- Visibility to 49,302 cars per day on Hwy 364
- Located at the entrance to Cottleville Trails, a 627-home subdivision, next to Avalon Park Senior Living

## Aerial View 10001 Cottleville Trails Cottleville, MO

| Demographics  | 1 Mile    | 3 Miles   | 5 Miles   |
|---------------|-----------|-----------|-----------|
| Population    | 5,763     | 55,165    | 158,595   |
| Households    | 2,078     | 20,411    | 60,571    |
| Daytime Pop   | 3,573     | 33,530    | 94,092    |
| Avg HH Income | \$170,907 | \$168,361 | \$148,217 |
| Med HH Income | \$123,829 | \$128,058 | \$112,193 |