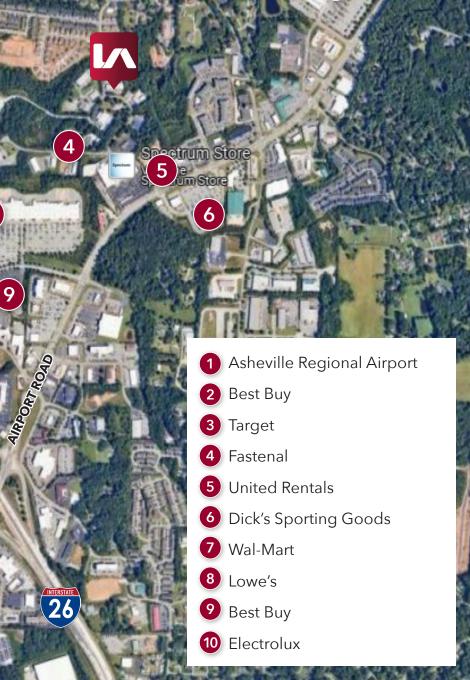

| 圓 | <b>C</b><br>() |
|---|----------------|
|---|----------------|

**DRIVE IN DOORS** (7) 10X10 AND (1) 16X16

+/- 1.5 MILES FROM

ASHEVILLE AIRPORT

LOCATION

3 PHASE 480 VOLTS 277 AMPS