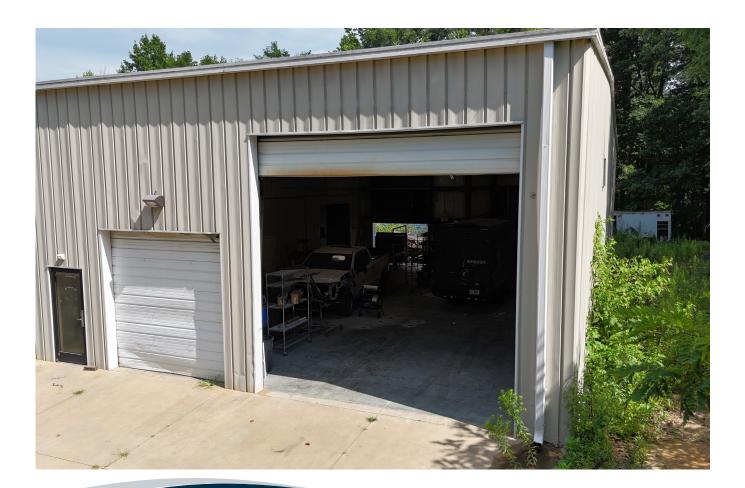

## ±13,500 SF INDUSTRIAL / FLEX BUILDING FOR SALE

33 Loop Rd Arden, NC 28704

Sale Price: \$1,995,000

- Great Property For Industrial or Flex Users
- ±1.1 Miles From I-26
- Fully Conditioned Office
- Partially Conditioned Warehouse

| 圓 | <b>C</b><br>() |
|---|----------------|
|---|----------------|

**DRIVE IN DOORS** (7) 10X10 AND (1) 16X16

+/- 1.5 MILES FROM

ASHEVILLE AIRPORT

LOCATION

3 PHASE 480 VOLTS 277 AMPS

| CITY LIMITS       | No                                                            |
|-------------------|---------------------------------------------------------------|
| ZONING            | EMP                                                           |
| YEAR BUILT        | 2000                                                          |
| CONSTRUCTION TYPE | Block & Metal                                                 |
| ROOF              | Metal                                                         |
| CEILING HEIGHT    | ±15' Low - ±20' High                                          |
| DRIVE-IN DOORS    | (7) 10x10 (1) 16x16                                           |
| SPECIAL FEATURES  | 15.9'w x 31.8'd x 15.95't<br>Paint Booth Included in<br>Price |

#### **PROPERTY PHOTOS**

201 W. McBee Ave, Suite 400, Greenville, SC 29601 320 E. Main Street, Suite 430, Spartanburg, SC 29302 LeeGreenville.com | 864.704.1040

864.704.1040 LeeGreenville.com

**GREENVILLE OFFICE** 201 W. McBee Ave, Suite 400 Greenville, SC 29601