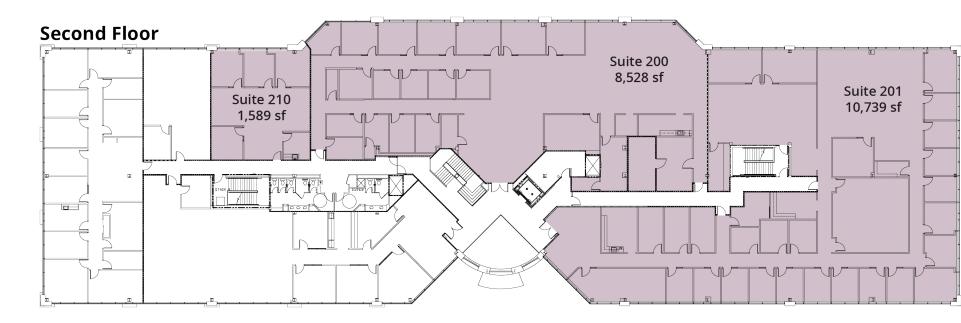

### **Offering Summary**

| Lease Rate:    | \$25.00 SF/yr (Full Service) |
|----------------|------------------------------|
| Building Size: | 60,082 SF                    |
| Available SF:  | 1,562 - 20,856 SF            |
| Year Built:    | 1999                         |