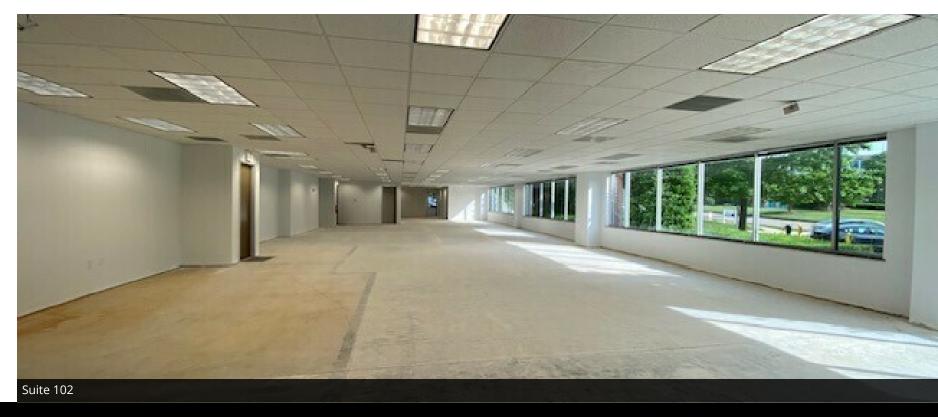

### **Offering Summary**

| Lease Rate:    | \$25.00 SF/yr (Full Service) |
|----------------|------------------------------|
| Building Size: | 60,082 SF                    |
| Available SF:  | 1,562 - 20,856 SF            |
| Year Built:    | 1999                         |