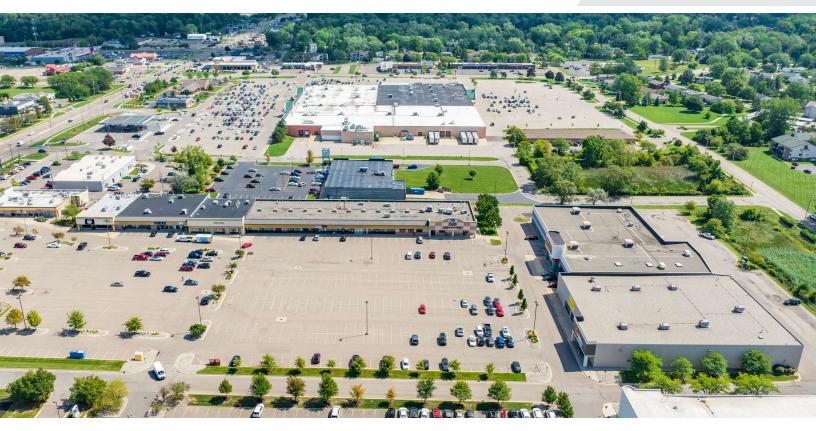

# Lansing Towne Center

5415-5503 W Saginaw Hwy Lansing, Michigan 48917

#### **Property Highlights**

- 1,850 2,500 SF Available Immediately For Lease
- Landlord Incentives Including TI, White-box and Rent Abatement Possible
- 28,500+ Vehicles Per Day
- Join Co-Tenants Target, Chuck-E-Cheese, ABC Warehouse, GameStop, Ashley Furniture HomeStore
- Ample Store Front Parking Available

#### **OFFERING SUMMARY**

| Lease Rate:    | Contact Listing Agent(s) |  |  |
|----------------|--------------------------|--|--|
| Available SF:  | 1,850 - 2,500 SF         |  |  |
| Building Size: | 111,715 SF               |  |  |