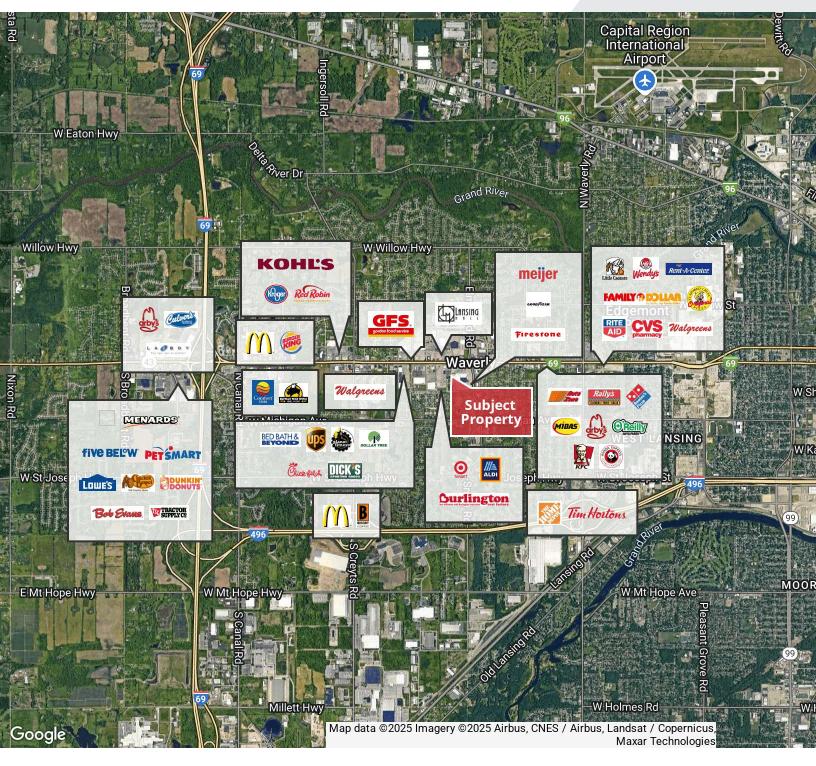

# Lansing Towne Center

5415-5503 W Saginaw Hwy Lansing, Michigan 48917

#### **Property Highlights**

- 1,850 2,500 SF Available Immediately For Lease
- Landlord Incentives Including TI, White-box and Rent Abatement Possible
- 28,500+ Vehicles Per Day
- Join Co-Tenants Target, Chuck-E-Cheese, ABC Warehouse, GameStop, Ashley Furniture HomeStore
- Ample Store Front Parking Available

#### **OFFERING SUMMARY**

| Lease Rate:    | Contact Listing Agent(s) |  |  |
|----------------|--------------------------|--|--|
| Available SF:  | 1,850 - 2,500 SF         |  |  |
| Building Size: | 111,715 SF               |  |  |