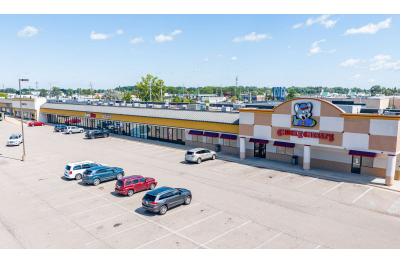

# Lansing Towne Center

5415-5503 W Saginaw Hwy Lansing, Michigan 48917

#### **Property Highlights**

- 1,850 2,500 SF Available Immediately For Lease
- Landlord Incentives Including TI, White-box and Rent Abatement Possible
- 28,500+ Vehicles Per Day
- Join Co-Tenants Target, Chuck-E-Cheese, ABC Warehouse, GameStop, Ashley Furniture HomeStore
- Ample Store Front Parking Available