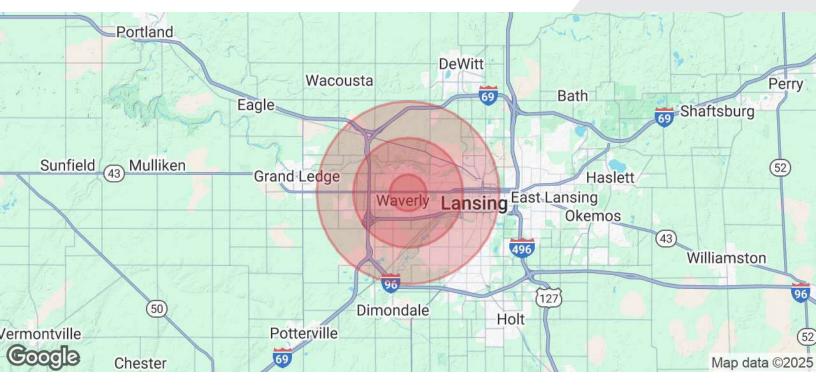

| DEMOGRAPHICS      | 1 MILE   | 3 MILES  | 5 MILES  |
|-------------------|----------|----------|----------|
| Total Households  | 4,501    | 23,479   | 55,510   |
| Total Population  | 8,683    | 48,879   | 118,313  |
| Average HH Income | \$69,397 | \$68,339 | \$59,050 |

| POPULATION           | 1 MILE    | 3 MILES   | 5 MILES   |
|----------------------|-----------|-----------|-----------|
| Total Population     | 8,683     | 48,879    | 118,313   |
| Average Age          | 41.9      | 41.0      | 37.3      |
| Average Age (Male)   | 38.6      | 38.3      | 35.2      |
| Average Age (Female) | 44.2      | 42.2      | 38.4      |
| HOUSEHOLDS & INCOME  | 1 MILE    | 3 MILES   | 5 MILES   |
| Total Households     | 4,501     | 23,479    | 55,510    |
| # of Persons per HH  | 1.9       | 2.1       | 2.1       |
| Average HH Income    | \$69,397  | \$68,339  | \$59,050  |
| Average House Value  | \$142,795 | \$127,742 | \$110,504 |
|                      |           |           |           |