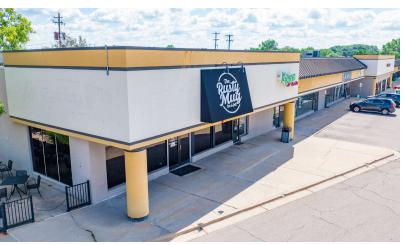

# Lansing Towne Center

5415-5503 W Saginaw Hwy Lansing, Michigan 48917

#### **Property Highlights**

- 1,850 2,500 SF Available Immediately For Lease
- Landlord Incentives Including TI, White-box and Rent Abatement Possible
- 28,500+ Vehicles Per Day
- Join Co-Tenants Target, Chuck-E-Cheese, ABC Warehouse, GameStop, Ashley Furniture HomeStore
- Ample Store Front Parking Available