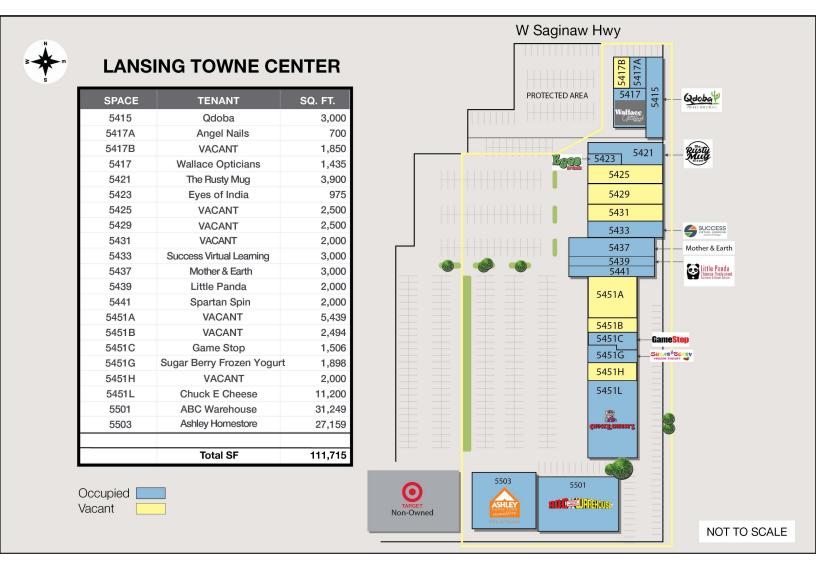

#### **Property Highlights**

- 1,850 2,500 SF Available Immediately For Lease
- Landlord Incentives Including TI, White-box and Rent Abatement Possible
- 28,500+ Vehicles Per Day
- Join Co-Tenants Target, Chuck-E-Cheese, ABC Warehouse, GameStop, Ashley Furniture HomeStore
- Ample Store Front Parking Available

#### **OFFERING SUMMARY**

| Lease Rate:    | Contact Listing Agent(s) |  |  |
|----------------|--------------------------|--|--|
| Available SF:  | 1,850 - 2,500 SF         |  |  |
| Building Size: | 111,715 SF               |  |  |