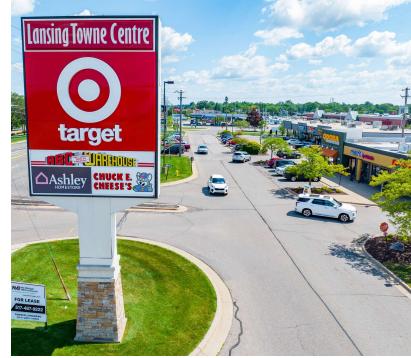

# Lansing Towne Center

5415-5503 W Saginaw Hwy Lansing, Michigan 48917

#### **Property Highlights**

- 1,850 2,500 SF Available Immediately For Lease
- Landlord Incentives Including TI, White-box and Rent Abatement Possible
- 28,500+ Vehicles Per Day
- Join Co-Tenants Target, Chuck-E-Cheese, ABC Warehouse, GameStop, Ashley Furniture HomeStore
- Ample Store Front Parking Available