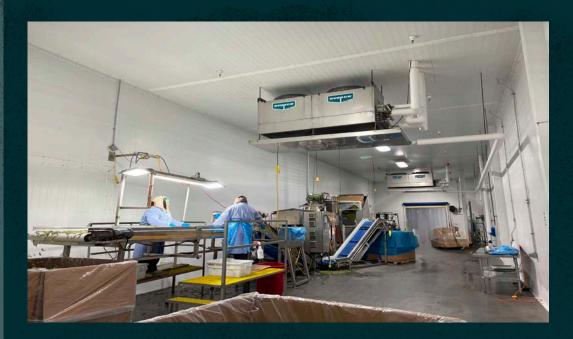

## PROPERTY OVERVIEW CONT.

**Facility Certifications:** 

DA, HACCP, GMP, GFSI (BRC A+ grade as of March, 6 2024)

**Equipment Available Separately:** 

(1) Octofrost Model 14/2 tunnel IQF freezer, (2) 1 belt and 2 rotary blanchers (3 total), along with blowers, cylindrical graders, wash tanks, shakers, conveyors, and dumpers suitable for cleaning, shelling and processing vegetables, (3) Optical sorters, with associated conveyors and dumper, and (4) Packaging Lines, which includes Ishida Scale, Matrix Bagger, and associated conveyors, dumper, metal detector, work tables, and checkweigher scales