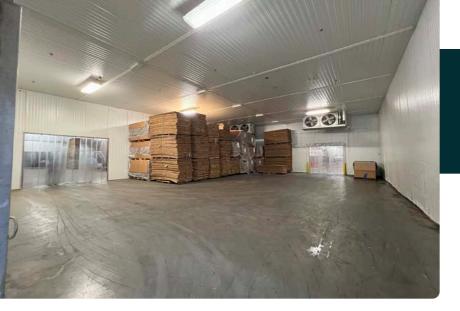

#### **PROPERTY OVERVIEW**

RBA: 58,520 SF

Bldg. 1 - Main processing plant: ±54,000 SF

Bldg. 2 - Dry goods storage: ±4,000 SF

Land: 13.69 Acres

SF Breakdown (Building 1):

Refrigerated Production: 22,674 SF

Ambient Production: 7,302 SF

Freezer: 6,338 SF

Cooler: 2,361 SF

Refrigerated Dock: 2,710 SF

Ambient Warehouse: 7,108 SF

Office: 3,545 SF

Maintenance/Mechanical: 2,335 SF

**Temperature Zones:** 

Refrigerated Production: 35°F

Freezer: -10°F

Cooler: 35°F

Refrigerated Dock: 35°F

Year Built/Renovations:

2012 (south end) & 2014 (north end)

Loading:

5 Dock High Doors

4 Drive In Doors