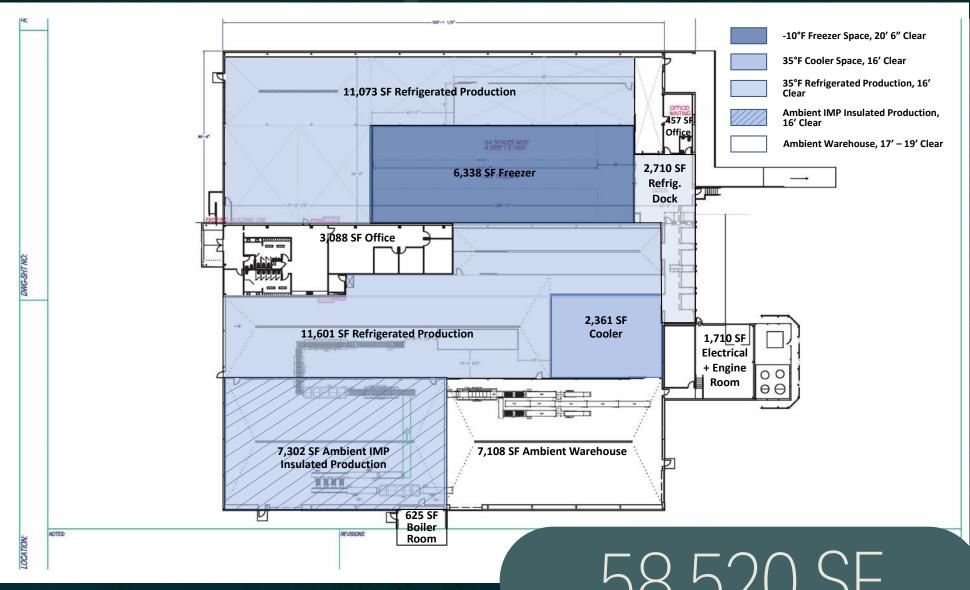

#### **PROPERTY OVERVIEW**

RBA: 58,520 SF

Bldg. 1 - Main processing plant: ±54,000 SF

Bldg. 2 - Dry goods storage: ±4,000 SF

Land: 13.69 Acres

SF Breakdown (Building 1):

Refrigerated Production: 22,674 SF

Ambient Production: 7,302 SF

Freezer: 6,338 SF

Cooler: 2,361 SF

Refrigerated Dock: 2,710 SF

Ambient Warehouse: 7,108 SF

Office: 3,545 SF

Maintenance/Mechanical: 2,335 SF

**Temperature Zones:** 

Refrigerated Production: 35°F

Freezer: -10°F

Cooler: 35°F

Refrigerated Dock: 35°F

Year Built/Renovations:

2012 (south end) & 2014 (north end)

Loading:

5 Dock High Doors

4 Drive In Doors

#### **FLOOR PLAN**

58,520 SF