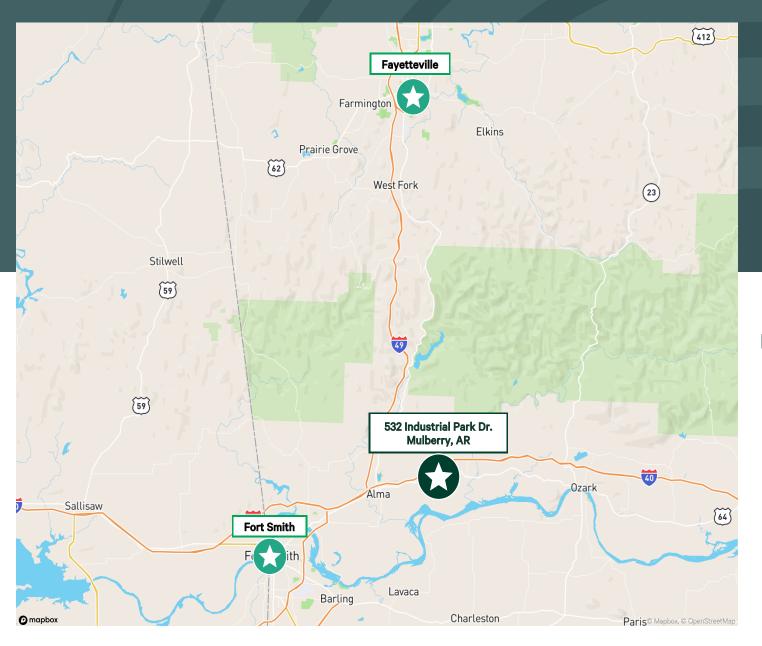

## **AREA MAP**

#### Proximity to Cities, Interstates & Highways

- Fort Smith: 22.3 Miles

– Fayetteville: 58.4 Miles

Little Rock: 137 Miles

Highway 64: 0.5 Miles

Interstate 40: 1.6 Miles

Highway 215:5.3 Miles

Highway 71: 8.7 Miles

Interstate 49: 10 Miles