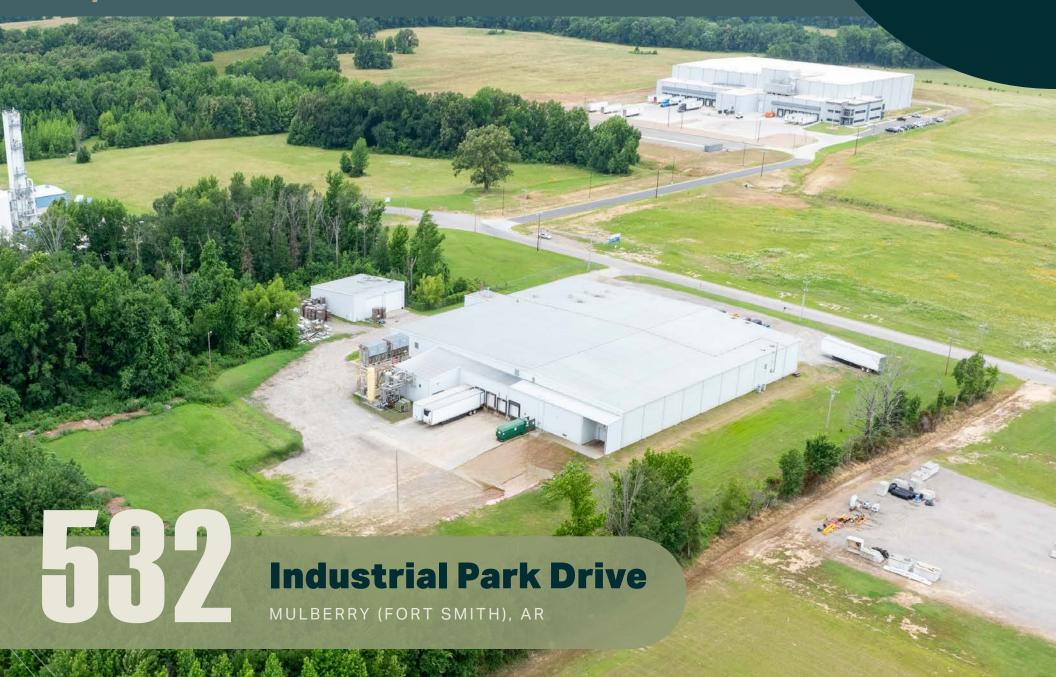

REFRIGERATED/FROZEN FOOD
MANUFACTURING PLANT
±58,520 SF FOR SALE ON ±13.69 ACRES

**CBRE** 

# REFRIGERATED/FROZEN FOOD MANUFACTURING PLANT ±58,520 SF FOR SALE ON ±13.69 ACRES

#### **PROPERTY OVERVIEW**

RBA: 58,520 SF

Bldg. 1 - Main processing plant: ±54,000 SF

Bldg. 2 - Dry goods storage: ±4,000 SF

Land: 13.69 Acres

SF Breakdown (Building 1):

Refrigerated Production: 22,674 SF

Ambient Production: 7,302 SF

Freezer: 6,338 SF

Cooler: 2,361 SF

Refrigerated Dock: 2,710 SF

Ambient Warehouse: 7,108 SF

Office: 3,545 SF

Maintenance/Mechanical: 2,335 SF

**Temperature Zones:** 

Refrigerated Production: 35°F

Freezer: -10°F

Cooler: 35°F

Refrigerated Dock: 35°F

Year Built/Renovations:

2012 (south end) & 2014 (north end)

Loading:

5 Dock High Doors

4 Drive In Doors