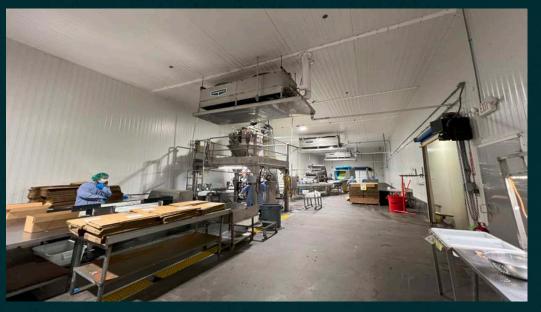

## PROPERTY OVERVIEW CONT.

**Facility Certifications:** 

DA, HACCP, GMP, GFSI (BRC A+ grade as of March, 6 2024)

**Equipment Available Separately:** 

(1) Octofrost Model 14/2 tunnel IQF freezer, (2) 1 belt and 2 rotary blanchers (3 total), along with blowers, cylindrical graders, wash tanks, shakers, conveyors, and dumpers suitable for cleaning, shelling and processing vegetables, (3) Optical sorters, with associated conveyors and dumper, and (4) Packaging Lines, which includes Ishida Scale, Matrix Bagger, and associated conveyors, dumper, metal detector, work tables, and checkweigher scales