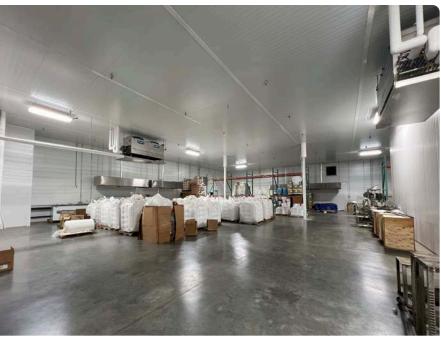

#### **PROPERTY OVERVIEW**

RBA: 58,520 SF

Bldg. 1 - Main processing plant: ±54,000 SF

Bldg. 2 - Dry goods storage: ±4,000 SF

Land: 13.69 Acres

SF Breakdown (Building 1):

Refrigerated Production: 22,674 SF

Ambient Production: 7,302 SF

Freezer: 6,338 SF

Cooler: 2,361 SF

Refrigerated Dock: 2,710 SF

Ambient Warehouse: 7,108 SF

Office: 3,545 SF

Maintenance/Mechanical: 2,335 SF

**Temperature Zones:** 

Refrigerated Production: 35°F

Freezer: -10°F

Cooler: 35°F

Refrigerated Dock: 35°F

Year Built/Renovations:

2012 (south end) & 2014 (north end)

Loading:

5 Dock High Doors

4 Drive In Doors