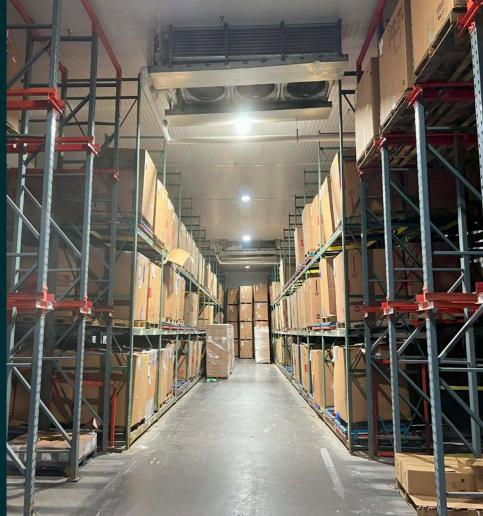

Freezer: 6,338 SF

Cooler: 2,361 SF

Refrigerated Dock: 2,710 SF

Ambient Warehouse: 7,108 SF

Office: 3,545 SF

Maintenance/Mechanical: 2,335 SF

**Temperature Zones:** 

Refrigerated Production: 35°F

Freezer: -10°F

Cooler: 35°F

Refrigerated Dock: 35°F

Year Built/Renovations:

2012 (south end) & 2014 (north end)

Loading:

5 Dock High Doors

4 Drive In Doors