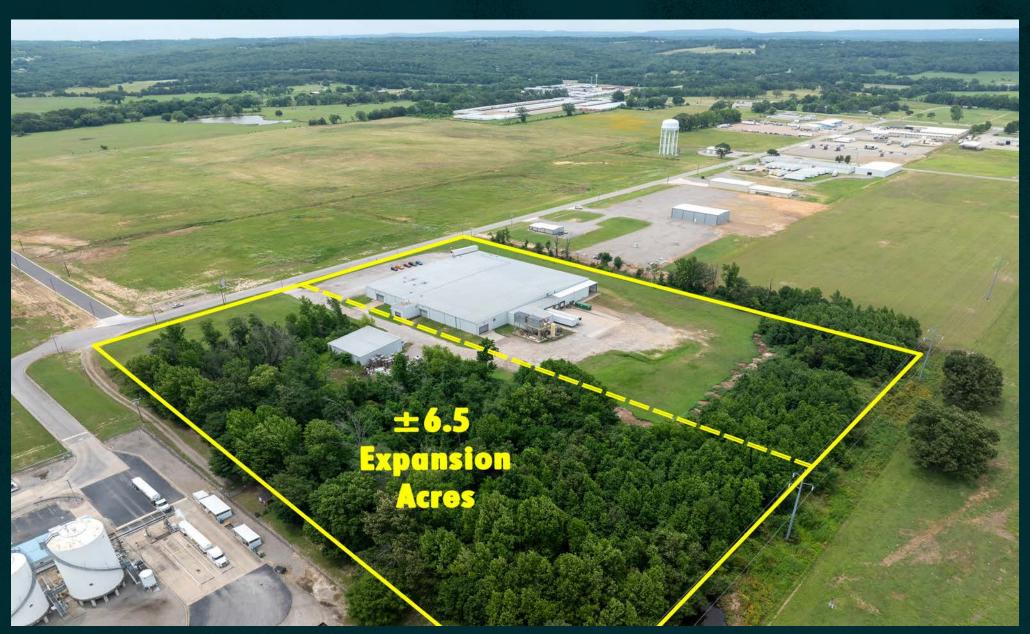

#### **PROPERTY OVERVIEW**

RBA: 58,520 SF

Bldg. 1 - Main processing plant: ±54,000 SF

Bldg. 2 - Dry goods storage: ±4,000 SF

Land: 13.69 Acres

SF Breakdown (Building 1):

Refrigerated Production: 22,674 SF

Ambient Production: 7,302 SF

Freezer: 6,338 SF

Cooler: 2,361 SF

Refrigerated Dock: 2,710 SF

Ambient Warehouse: 7,108 SF

Office: 3,545 SF

Maintenance/Mechanical: 2,335 SF

**Temperature Zones:** 

Refrigerated Production: 35°F

Freezer: -10°F

Cooler: 35°F

Refrigerated Dock: 35°F

Year Built/Renovations:

2012 (south end) & 2014 (north end)

Loading:

5 Dock High Doors

4 Drive In Doors