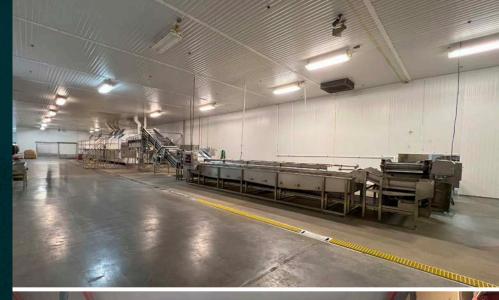

## PROPERTY OVERVIEW CONT.

**Facility Certifications:** 

DA, HACCP, GMP, GFSI (BRC A+ grade as of March, 6 2024)

**Equipment Available Separately:** 

(1) Octofrost Model 14/2 tunnel IQF freezer, (2) 1 belt and 2 rotary blanchers (3 total), along with blowers, cylindrical graders, wash tanks, shakers, conveyors, and dumpers suitable for cleaning, shelling and processing vegetables, (3) Optical sorters, with associated conveyors and dumper, and (4) Packaging Lines, which includes Ishida Scale, Matrix Bagger, and associated conveyors, dumper, metal detector, work tables, and checkweigher scales