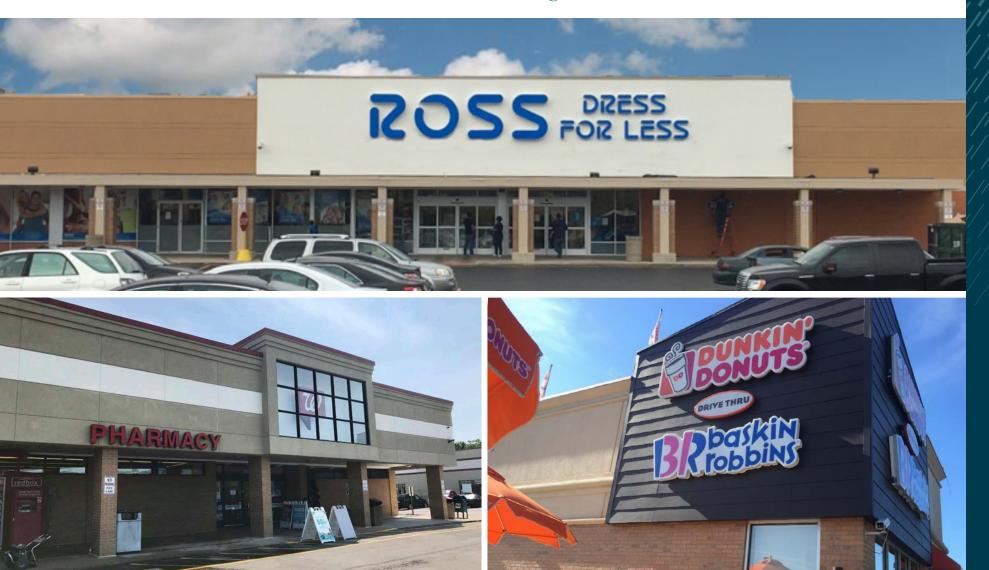

# HOWARD & WESTERN Shopping center

### **ENDCAP SPACE AVAILABLE**

RETAIL OPPORTUNITY

SWC Howard St & Western Ave / Chicago, IL

### Availability

3,652 SF

| C T                           |             |                         | .5 Mile  | 1 Miles  | 1.5 Miles |
|-------------------------------|-------------|-------------------------|----------|----------|-----------|
| Co-Tenants                    |             | POPULATION              | 13,176   | 49,963   | 105,291   |
| RESS FOR LESS                 | Walgreens.  | HOUSEHOLDS              | 5,063    | 19,279   | 42,526    |
| DISCOVERY<br>CLOTHING COMPANY |             | AVG HOUSEHOLD<br>INCOME | \$80,369 | \$89,662 | \$87,971  |
|                               | DOLLAR TREE | DAYTIME<br>POPULATION   | 11,917   | 42,756   | 94,823    |