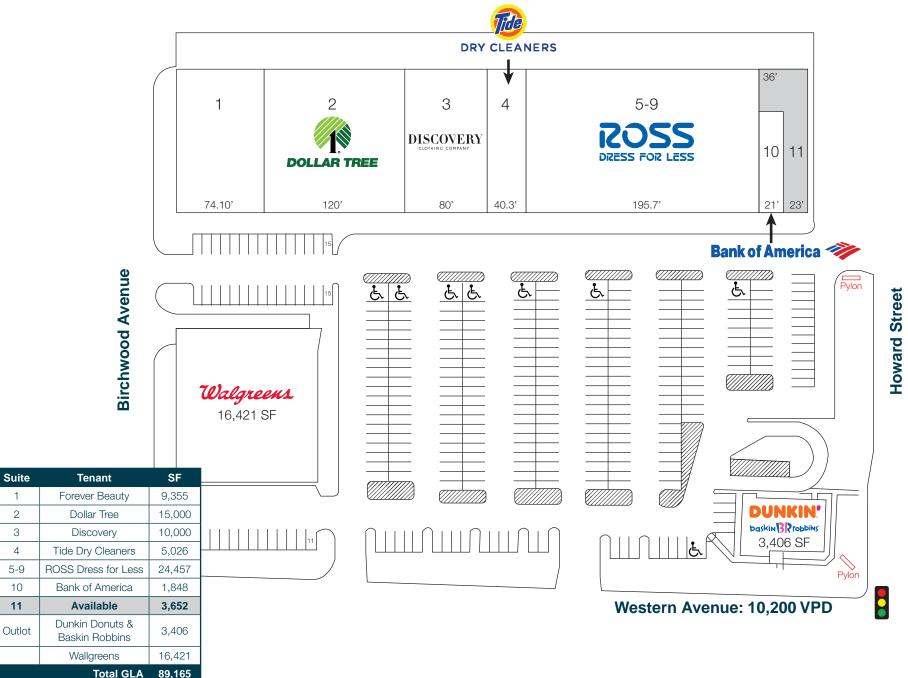

#### Features

- Pylon signage available on both Howard Street & Western Avenue
- Approximately 349 parking spaces
- Endcap drive-thru opportunity available

### Availability

3,652 SF

| C T                           |             |                         | .5 Mile  | 1 Miles  | 1.5 Miles |
|-------------------------------|-------------|-------------------------|----------|----------|-----------|
| Co-Tenants                    |             | POPULATION              | 13,176   | 49,963   | 105,291   |
| RESS FOR LESS                 | Walgreens.  | HOUSEHOLDS              | 5,063    | 19,279   | 42,526    |
| DISCOVERY<br>CLOTHING COMPANY |             | AVG HOUSEHOLD<br>INCOME | \$80,369 | \$89,662 | \$87,971  |
|                               | DOLLAR TREE | DAYTIME<br>POPULATION   | 11,917   | 42,756   | 94,823    |

#### Demographics

SITE PLAN

AREA MAP

T: 630.954.7236 CWickland@MidAmericaGrp.com