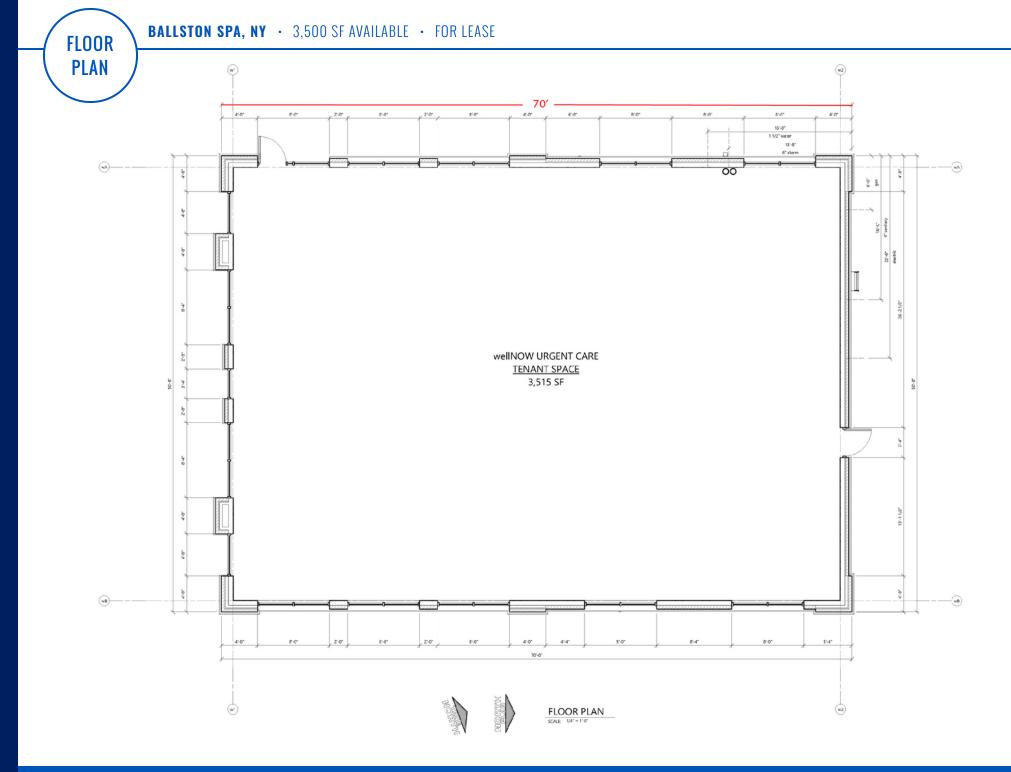

### **OFFERING SUMMARY**

| LEASE RATE    | \$45.00 PSF NNN    |
|---------------|--------------------|
| BUILDING SIZE | 3,500 SF (50'x70') |