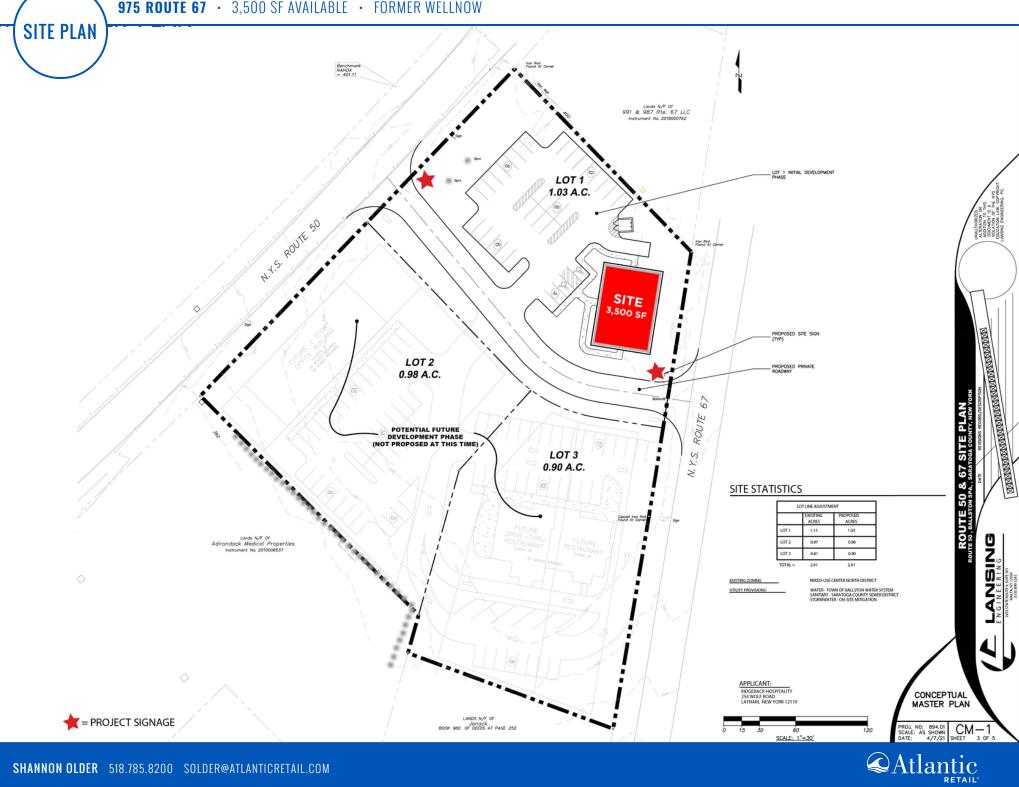

## ROUTES 67 & 50 | BALLSTON SPA, NY FREESTANDING BUILDING

### 3,500 SF AVAILABLE | FOR LEASE

SHANNON OLDER 518.785.8200 Solder@Atlanticretail.com