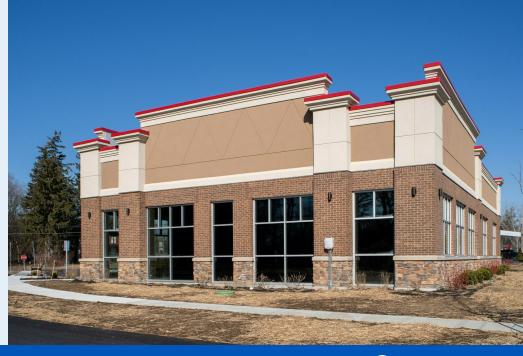

# **3,500 SF FREESTANDING BUILDING**

ROUTES 67 & 50 | BALLSTON SPA, NY

FORMER WELLNOW AVAILABLE | FOR LEASE

#### **PROPERTY HIGHLIGHTS**

PROJECT DETAILS

- New freestanding building constructed for WellNow Urgent Care.
- Location is surrounded by daily needs generators, the Ballston Spa middle & high school campus, and more than 800 new residential units.
- Located in Saratoga County, Ballston Spa lies on the west side of I-87, just 9 minutes from Exit 12.
- Ballston Spa & Malta have experienced major residential growth due to the presence of semiconductor manufacturer GlobalFoundries. The GlobalFoundries campus lies 3.5 miles east of Exit 12 and employs 3,500 people. The company was recently awarded more than \$1B in federal funding to upgrade and construct new facilities.
- Site is accessed from both Routes 67 & 50 with combined counts exceeding 26,000 cars per day.
- Building and monument signage available.
- Site is approved for additional development.