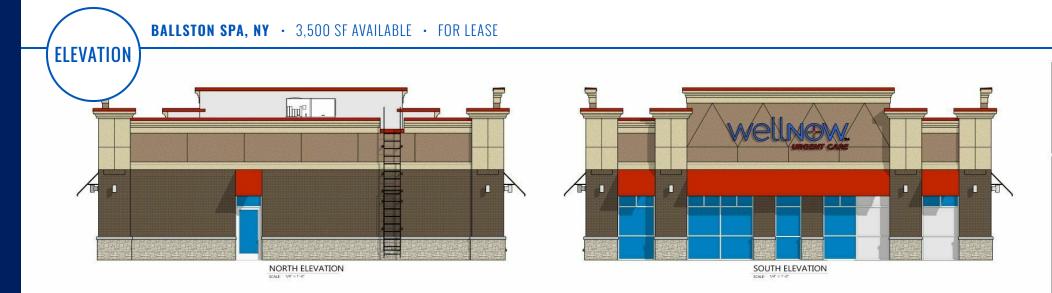

ATION   |                |                |
|--------------------|----------------|----------------|
| 1 MILE             | <b>3 MILES</b> | 5 MILES        |
| 2,880              | 16,198         | 45,939         |
| DAYTIME POPULATION |                |                |
| 1 MILE             | <b>3 MILES</b> | <b>5 MILES</b> |
| 2,639              | 14,939         | 37,542         |
| TOTAL HOUSEHOLDS   |                |                |
| 1 MILE             | <b>3 MILES</b> | <b>5 MILES</b> |
| 1,275              | 6,818          | 20,089         |
| MEDIAN HH INCOME   |                |                |
| 1 MILE             | <b>3 MILES</b> | 5 MILES        |
| \$78,447           | \$83,891       | \$91,139       |
|                    |                |                |



















EAST ELEVATION

PRELIM wellNOW ELEVATIONS











## ROUTES 67 & 50 | BALLSTON SPA, NY FREESTANDING BUILDING

### 3,500 SF AVAILABLE | FOR LEASE

SHANNON OLDER 518.785.8200 Solder@Atlanticretail.com

### Atlantic RETAIL\*

ALBANY 15A CENTURY HILL DRIVE LATHAM, NY 12110 518.785.8200

ATLANTA BOSTON CHARLOTTE LOS ANGELES NEW YORK CITY ORLANDO PITTSBURGH WEST PALM BEACH

### WWW.ATLANTICRETAIL.COM

 INKEDIN.COM/COMPANY/ATLANTIC-RETAIL-PROPERTIES

 INSTAGRAM.COM/ATLANTIC\_RETAIL

 INSTAGRAM.COM/ATLANTIC\_RETAIL

© ATLANTIC RETAIL 2024 The information above has been obtained from sources believed reliable. While we do not doubt its accuracy, we have not verified it and make no guarantee, warranty or representation about it.