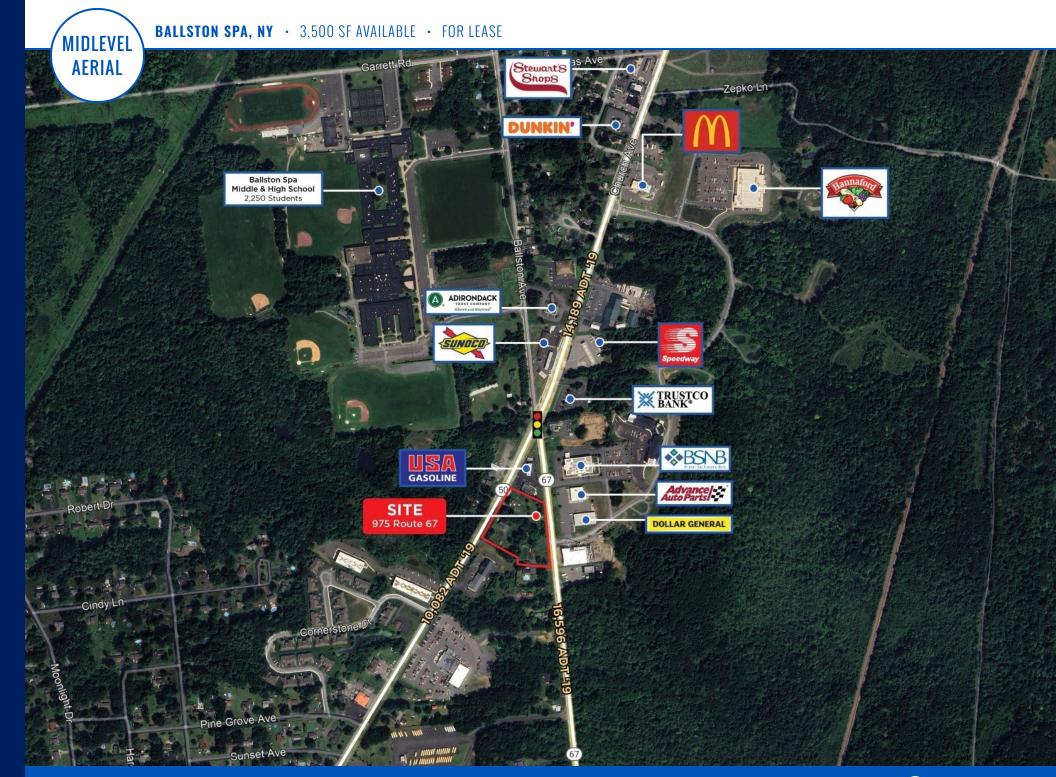

#### **PROPERTY HIGHLIGHTS**

PROJECT DETAILS

- New freestanding building constructed for WellNow Urgent Care.
- Location is surrounded by daily needs generators, the Ballston Spa middle & high school campus, and more than 800 new residential units.
- Located in Saratoga County, Ballston Spa lies on the west side of I-87, just 9 minutes from Exit 12.
- Ballston Spa & Malta have experienced major residential growth due to the presence of semiconductor manufacturer GlobalFoundries. The GlobalFoundries campus lies 3.5 miles east of Exit 12 and employs 3,500 people. The company was recently awarded more than \$1B in federal funding to upgrade and construct new facilities.
- Site is accessed from both Routes 67 & 50 with combined counts exceeding 26,000 cars per day.
- Building and monument signage available.
- Site is approved for additional development.

### **DEMOGRAPHICS**

| TOTAL POPULATION   |                |                |
|--------------------|----------------|----------------|
| 1 MILE             | <b>3 MILES</b> | 5 MILES        |
| 2,880              | 16,198         | 45,939         |
| DAYTIME POPULATION |                |                |
| 1 MILE             | <b>3 MILES</b> | <b>5 MILES</b> |
| 2,639              | 14,939         | 37,542         |
| TOTAL HOUSEHOLDS   |                |                |
| 1 MILE             | <b>3 MILES</b> | <b>5 MILES</b> |
| 1,275              | 6,818          | 20,089         |
| MEDIAN HH INCOME   |                |                |
| 1 MILE             | <b>3 MILES</b> | 5 MILES        |
| \$78,447           | \$83,891       | \$91,139       |
|                    |                |                |