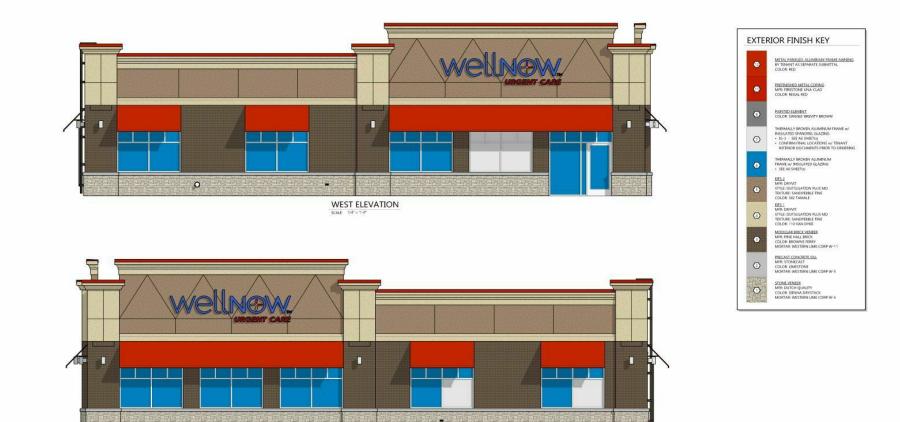

ION   |                |                |
|--------------------|----------------|----------------|
| 1 MILE             | <b>3 MILES</b> | 5 MILES        |
| 2,880              | 16,198         | 45,939         |
| DAYTIME POPULATION |                |                |
| 1 MILE             | <b>3 MILES</b> | <b>5 MILES</b> |
| 2,639              | 14,939         | 37,542         |
| TOTAL HOUSEHOLDS   |                |                |
| 1 MILE             | <b>3 MILES</b> | <b>5 MILES</b> |
| 1,275              | 6,818          | 20,089         |
| MEDIAN HH INCOME   |                |                |
| 1 MILE             | <b>3 MILES</b> | 5 MILES        |
| \$78,447           | \$83,891       | \$91,139       |
|                    |                |                |



















EAST ELEVATION

PRELIM wellNOW ELEVATIONS











## ROUTES 67 & 50 | BALLSTON SPA, NY FREESTANDING BUILDING

### 3,500 SF AVAILABLE | FOR LEASE

SHANNON OLDER 518.785.8200 Solder@Atlanticretail.com

### Atlantic RETAIL\*

ALBANY 15A CENTURY HILL DRIVE LATHAM, NY 12110 518.785.8200

ATLANTA BOSTON CHARLOTTE LOS ANGELES NEW YORK CITY ORLANDO PITTSBURGH WEST PALM BEACH

### WWW.ATLANTICRETAIL.COM

 INKEDIN.COM/COMPANY/ATLANTIC-RETAIL-PROPERTIES

 INSTAGRAM.COM/ATLANTIC\_RETAIL

 INSTAGRAM.COM/ATLANTIC\_RETAIL

© ATLANTIC RETAIL 2024 The information above has been obtained from sources believed reliable. While we do not doubt its accuracy, we have not verified it and make no guarantee, warranty or representation about it.