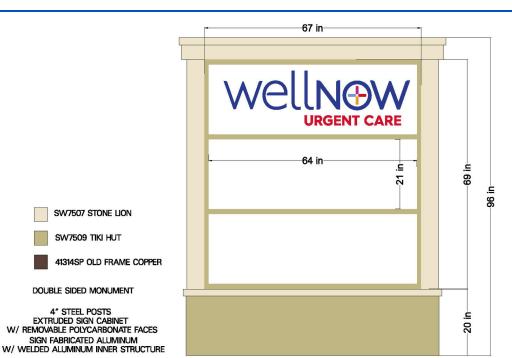

| TOTAL POPULATION   |                |                |
|--------------------|----------------|----------------|
| 1 MILE             | <b>3 MILES</b> | 5 MILES        |
| 2,880              | 16,198         | 45,939         |
| DAYTIME POPULATION |                |                |
| 1 MILE             | <b>3 MILES</b> | <b>5 MILES</b> |
| 2,639              | 14,939         | 37,542         |
| TOTAL HOUSEHOLDS   |                |                |
| 1 MILE             | <b>3 MILES</b> | <b>5 MILES</b> |
| 1,275              | 6,818          | 20,089         |
| MEDIAN HH INCOME   |                |                |
| 1 MILE             | <b>3 MILES</b> | 5 MILES        |
| \$78,447           | \$83,891       | \$91,139       |
|                    |                |                |



















EAST ELEVATION

PRELIM wellNOW ELEVATIONS











## ROUTES 67 & 50 | BALLSTON SPA, NY FREESTANDING BUILDING

### 3,500 SF AVAILABLE | FOR LEASE

SHANNON OLDER 518.785.8200 Solder@Atlanticretail.com

### Atlantic RETAIL\*

ALBANY 15A CENTURY HILL DRIVE LATHAM, NY 12110 518.785.8200

ATLANTA BOSTON CHARLOTTE LOS ANGELES NEW YORK CITY ORLANDO PITTSBURGH WEST PALM BEACH

### WWW.ATLANTICRETAIL.COM

 INKEDIN.COM/COMPANY/ATLANTIC-RETAIL-PROPERTIES

 INSTAGRAM.COM/ATLANTIC\_RETAIL

 INSTAGRAM.COM/ATLANTIC\_RETAIL

© ATLANTIC RETAIL 2024 The information above has been obtained from sources believed reliable. While we do not doubt its accuracy, we have not verified it and make no guarantee, warranty or representation about it.