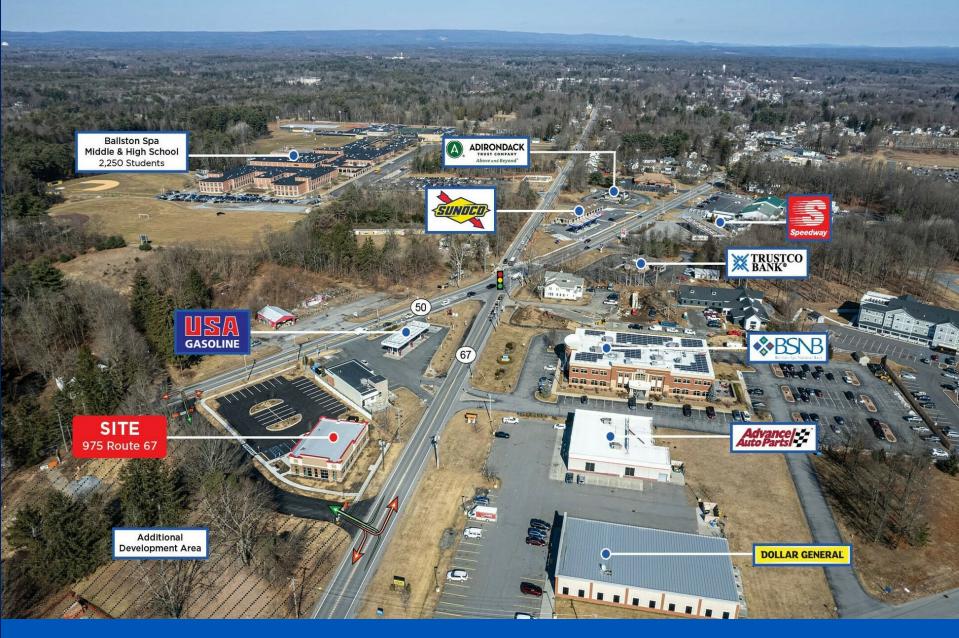

#### **PROPERTY HIGHLIGHTS**

PROJECT DETAILS

- New freestanding building constructed for WellNow Urgent Care.
- Location is surrounded by daily needs generators, the Ballston Spa middle & high school campus, and more than 800 new residential units.
- Located in Saratoga County, Ballston Spa lies on the west side of I-87, just 9 minutes from Exit 12.
- Ballston Spa & Malta have experienced major residential growth due to the presence of semiconductor manufacturer GlobalFoundries. The GlobalFoundries campus lies 3.5 miles east of Exit 12 and employs 3,500 people. The company was recently awarded more than \$1B in federal funding to upgrade and construct new facilities.
- Site is accessed from both Routes 67 & 50 with combined counts exceeding 26,000 cars per day.
- Building and monument signage available.
- Site is approved for additional development.

## ROUTES 67 & 50 | BALLSTON SPA, NY FREESTANDING BUILDING