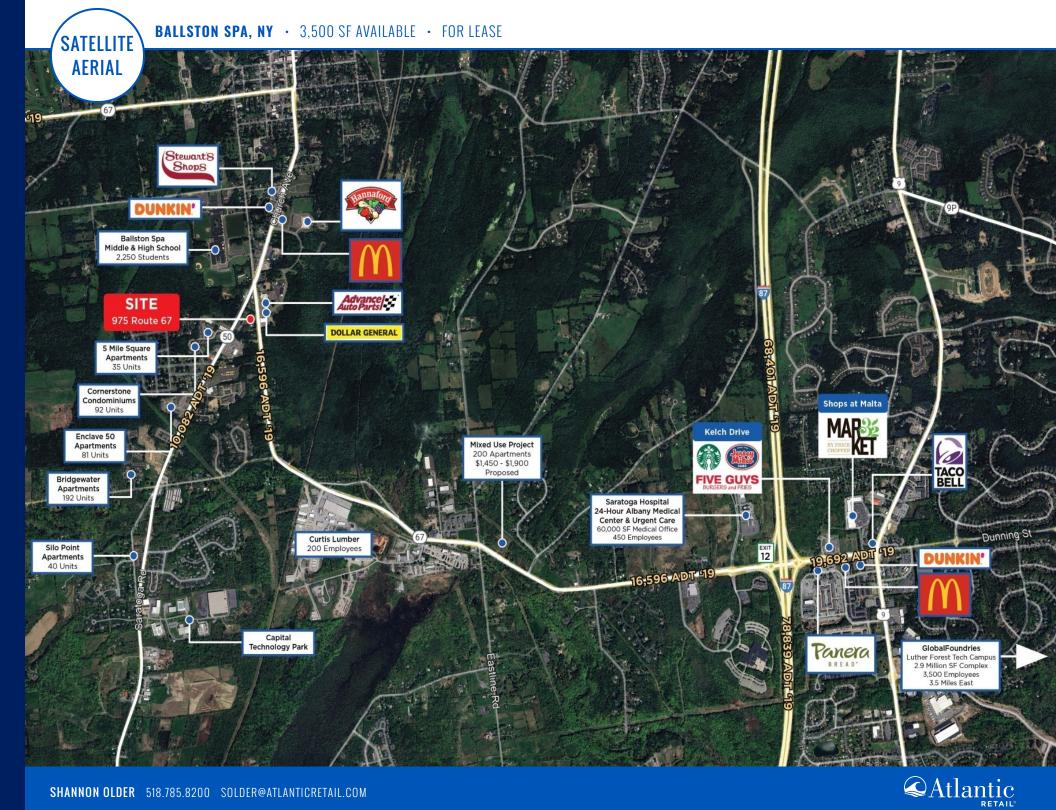

#### **PROPERTY HIGHLIGHTS**

PROJECT DETAILS

- New freestanding building constructed for WellNow Urgent Care.
- Location is surrounded by daily needs generators, the Ballston Spa middle & high school campus, and more than 800 new residential units.
- Located in Saratoga County, Ballston Spa lies on the west side of I-87, just 9 minutes from Exit 12.
- Ballston Spa & Malta have experienced major residential growth due to the presence of semiconductor manufacturer GlobalFoundries. The GlobalFoundries campus lies 3.5 miles east of Exit 12 and employs 3,500 people. The company was recently awarded more than \$1B in federal funding to upgrade and construct new facilities.
- Site is accessed from both Routes 67 & 50 with combined counts exceeding 26,000 cars per day.
- Building and monument signage available.
- Site is approved for additional development.

## ROUTES 67 & 50 | BALLSTON SPA, NY FREESTANDING BUILDING

### 3,500 SF AVAILABLE | FOR LEASE

SHANNON OLDER 518.785.8200 Solder@Atlanticretail.com