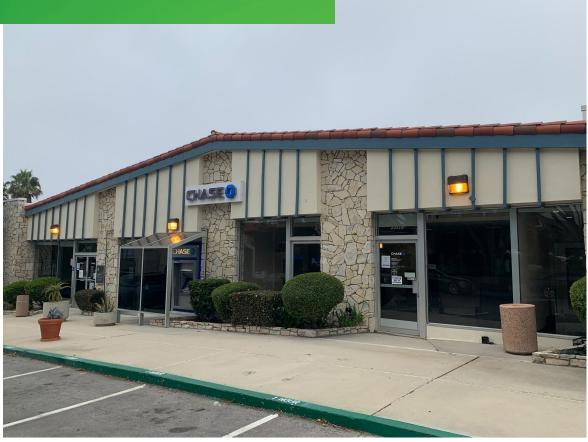

## FORMER BANK BRANCH 2209 VIA ANACAPA

PALOS VERDES ESTATES, CA 90274

## **BUILDING SPECIFICATIONS**

**Asking Rate:** 

Negotiable

Square Footage:

Approx. 4,137 SF

### **BUILDING HIGHLIGHTS**

- + Ideal for Bank, Brokerage or Creative Office
- + Vaulted safe deposit room
- + Private glass offices
- + Lower Lunada Bay location
- + Visible Signage

CONTACT US CHRIS CARAS Senior Vice President +1 213 613 3303 chris.caras@cbre.com Lic. 01229700