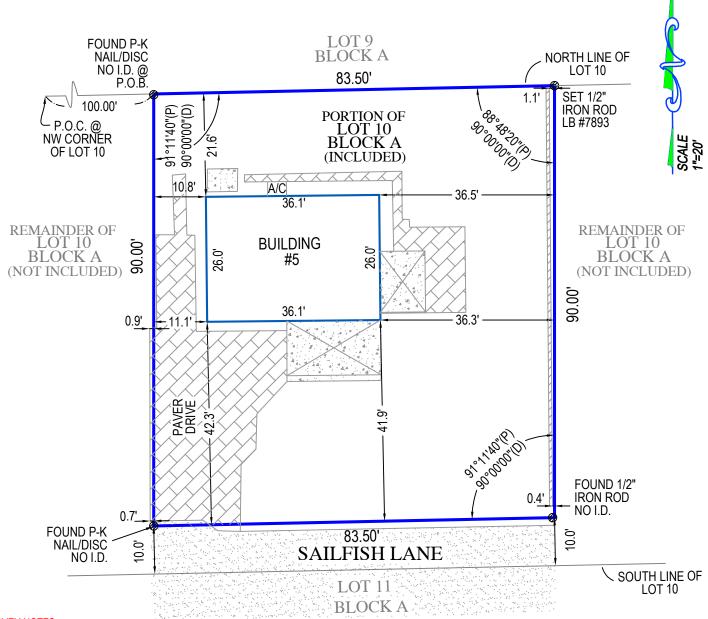

### LEGAL DESCRIPTION AND CERTIFICATION

ALL OF THE PARCEL OF LAND IN THE TOWN OF OCEAN RIDGE, PALM BEACH COUNTY, FLORIDA, MORE PARTICULARILY DESCRIBED AS: BEGINNING AT A POINT ON THE NORTH LINE OF LOT 10, BLOCK A, OF PALM BEACH SHORE ACRES, ACCORDING TO THE PLAT THEREOF, AS RECORDED IN PLAT BOOK 7, PAGE 15, OF THE PUBLIC RECORDS OF PALM BEACH COUNTY, FLORIDA, WHICH POINT IS 100 FEET EAST OF THE EAST RIGHT OF WAY LINE OF STATE ROAD A1A; THENCE EASTERLY ALONG THE NORTH LINE OF SAID LOT 10 TO A POINT WHICH IS 83.5 FEET EAST OF THE POINT OF BEGINNING; THENCE SOUTHERLY 90 DEGREES A DISTANCE OF 90 FEET TO A POINT WHICH IS 10 FEET NORTH OF THE SOUTH LINE OF SAID LOT 10; THENCE WESTERLY 90 DEGREES AND PARALLEL WITH THE SOUTH LINE OF SAID LOT 10, A DISTANCE OF 83.5 FEET TO A POINT; THENCE NORTHERLY 90 DEGREES TO THE POINT OF BEGINNING.

# **BOUNDARY SURVEY**

PAGE 2 OF 2 PAGES (NOT COMPLETE WITHOUT PAGE 1)

SURVEY NUMBER: 646404

PAVER DRIVE CROSSES THROUGH BOUNDARY OF PROPERTY AT WESTERLY AND SOUTHERLY SIDE OF LOT.

ASPHALT PAVING CROSSES THROUGH BOUNDARY OF PROPERTY AT SOUTHWESTERLY SIDE OF LOT.

#### **GENERAL NOTES:**

LEGAL DESCRIPTION PROVIDED BY OTHERS
THE LANDS SHOWN HEREON WERE NOT ABSTRACTED FOR EASEMENTS OR OTHER
RECORDED ENCUMBRANCES NOT SHOWN ON THE PLAT.
UNDERGOUND PORTIONS OF FOOTINGS, FOUNDATIONS OR OTHER IMPROVEMENTS

3) WERE NOT LOCATED

WALL TIES ARE TO THE FACE OF THE WALL AND ARE NOT TO BE USED TO RECONSTRUCT

BOUNDARY LINES.
ONLY VISIBLE ENCROACHMENTS LOCATED.

ONLY VISIBLE ENCROACHMENTS LOCATED.

DIMENSIONS SHOWN ARE PLAT AND MEASURED UNLESS OTHERWISE SHOWN.

FENCE OWNERSHIP NOT DETERMINED.

ELEVATIONS INDICATED HEREON ARE IN FEET AND DECIMALS REFRENCED TO N.A.V.D. 1988

THIS SURVEY HAS BEEN COMPLETED FOR A MORTGAGE TRANSACTION, ITS SCOPE IS LIMITED TO THE

DETERMINATION OF TITLE DEFICIENCIES. NO DESIGN OR CONSTRUCTION SHALL BE BASED UPON THIS SURVEY

WITHOUT APPROVAL FROM TARGET SURVEYING PRIOR TO SUCH USE. TARGET SURVEYING ASSUMES NO

RESPONSIBILITIES FOR ERRORS RESULTING FROM FAILURE TO ADHERE TO THIS CLAUSE.

IN SOME INSTANCES, GRAPHIC REPRESENTATIONS HAVE BEEN EXAGGERATED TO MORE CLEARLY ILLUSTRATE

RELATIONSHIPS BETWEEN PHYSICAL IMPROVEMENTS AND/OR LOT LINES. IN ALL CASES, DIMENSIONS SHALL

CONTROL THE LOCATION OF THE IMPROVEMENTS OF SCHE POSITIONS.

CONTROL THE LOCATION OF THE IMPROVEMENTS OVER SCALED POSITIONS