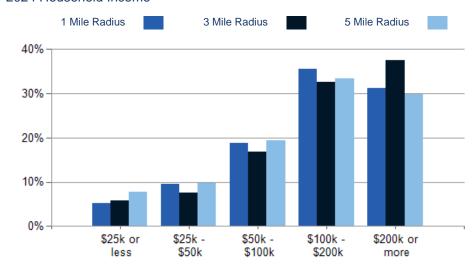

| 2024 HOUSEHOLD INCOME | 1 MILE    | 3 MILE    | 5 MILE    |
|-----------------------|-----------|-----------|-----------|
| less than \$15,000    | 315       | 1,443     | 6,628     |
| \$15,000-\$24,999     | 248       | 1,454     | 5,249     |
| \$25,000-\$34,999     | 345       | 1,494     | 6,087     |
| \$35,000-\$49,999     | 687       | 2,290     | 8,905     |
| \$50,000-\$74,999     | 1,074     | 3,976     | 14,685    |
| \$75,000-\$99,999     | 970       | 4,443     | 15,043    |
| \$100,000-\$149,999   | 2,058     | 8,828     | 28,883    |
| \$150,000-\$199,999   | 1,810     | 7,477     | 22,143    |
| \$200,000 or greater  | 3,409     | 18,778    | 45,595    |
| Median HH Income      | \$142,027 | \$155,951 | \$130,338 |
| Average HH Income     | \$188,112 | \$211,454 | \$180,260 |
|                       |           |           |           |