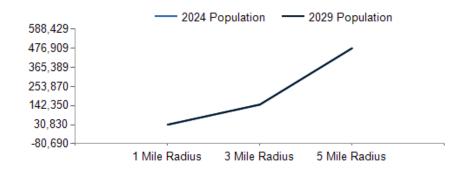

03

Demographics

| POPULATION                         | 1 MILE | 3 MILE  | 5 MILE  |
|------------------------------------|--------|---------|---------|
| 2000 Population                    | 29,136 | 137,623 | 446,159 |
| 2010 Population                    | 29,103 | 140,630 | 457,640 |
| 2024 Population                    | 30,830 | 147,637 | 476,498 |
| 2029 Population                    | 31,008 | 148,517 | 476,909 |
| 2024-2029: Population: Growth Rate | 0.60%  | 0.60%   | 0.10%   |