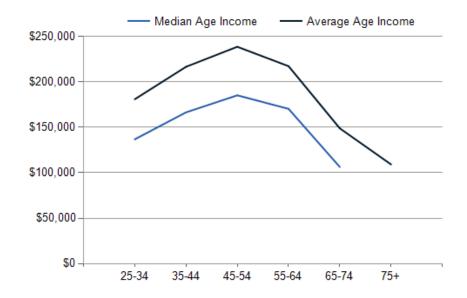

#### 2024 Household Income

2024 Own vs. Rent - 1 Mile Radius

Source: esri

| 2024 POPULATION BY AGE         | 1 MILE    | 3 MILE    | 5 MILE    |
|--------------------------------|-----------|-----------|-----------|
| 2024 Population Age 30-34      | 1,972     | 8,515     | 29,132    |
| 2024 Population Age 35-39      | 1,923     | 8,480     | 28,935    |
| 2024 Population Age 40-44      | 2,141     | 9,793     | 31,809    |
| 2024 Population Age 45-49      | 2,036     | 9,573     | 30,543    |
| 2024 Population Age 50-54      | 2,211     | 10,213    | 31,958    |
| 2024 Population Age 55-59      | 2,084     | 9,648     | 30,802    |
| 2024 Population Age 60-64      | 2,177     | 10,050    | 31,388    |
| 2024 Population Age 65-69      | 1,934     | 9,374     | 28,303    |
| 2024 Population Age 70-74      | 1,513     | 7,893     | 23,444    |
| 2024 Population Age 75-79      | 1,143     | 6,278     | 18,183    |
| 2024 Population Age 80-84      | 718       | 4,015     | 11,718    |
| 2024 Population Age 85+        | 844       | 4,753     | 14,983    |
| 2024 Population Age 18+        | 24,989    | 119,134   | 383,298   |
| 2024 Median Age                | 43        | 44        | 42        |
| 2029 Median Age                | 44        | 45        | 43        |
| 2024 INCOME BY AGE             | 1 MILE    | 3 MILE    | 5 MILE    |
| Median Household Income 25-34  | \$136,876 | \$147,830 | \$125,639 |
| Average Household Income 25-34 | \$181,010 | \$200,283 | \$170,131 |
| Median Household Income 35-44  | \$166,566 | \$183,284 | \$158,061 |
| Average Household Income 35-44 | \$216,727 | \$242,729 | \$205,940 |
| Median Household Income 45-54  | \$185,310 | \$200,001 | \$172,806 |
| Average Household Income 45-54 | \$238,761 | \$267,987 | \$225,377 |
| Median Household Income 55-64  | \$170,466 | \$190,958 | \$159,135 |
| Average Household Income 55-64 | \$217,441 | \$245,971 | \$207,053 |

\$106,446

\$148,958

\$109,241

Median Household Income 65-74

Average Household Income 65-74

Average Household Income 75+

\$119,166

\$176,976

\$129,291

\$105,059

\$151,624

\$112,009