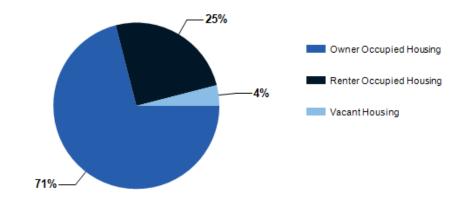

#### 2024 Household Income

2024 Own vs. Rent - 1 Mile Radius

Source: esri

| 2024 POPULATION BY AGE         | 1 MILE    | 3 MILE    | 5 MILE    |
|--------------------------------|-----------|-----------|-----------|
| 2024 Population Age 30-34      | 1,972     | 8,515     | 29,132    |
| 2024 Population Age 35-39      | 1,923     | 8,480     | 28,935    |
| 2024 Population Age 40-44      | 2,141     | 9,793     | 31,809    |
| 2024 Population Age 45-49      | 2,036     | 9,573     | 30,543    |
| 2024 Population Age 50-54      | 2,211     | 10,213    | 31,958    |
| 2024 Population Age 55-59      | 2,084     | 9,648     | 30,802    |
| 2024 Population Age 60-64      | 2,177     | 10,050    | 31,388    |
| 2024 Population Age 65-69      | 1,934     | 9,374     | 28,303    |
| 2024 Population Age 70-74      | 1,513     | 7,893     | 23,444    |
| 2024 Population Age 75-79      | 1,143     | 6,278     | 18,183    |
| 2024 Population Age 80-84      | 718       | 4,015     | 11,718    |
| 2024 Population Age 85+        | 844       | 4,753     | 14,983    |
| 2024 Population Age 18+        | 24,989    | 119,134   | 383,298   |
| 2024 Median Age                | 43        | 44        | 42        |
| 2029 Median Age                | 44        | 45        | 43        |
| 2024 INCOME BY AGE             | 1 MILE    | 3 MILE    | 5 MILE    |
| Median Household Income 25-34  | \$136,876 | \$147,830 | \$125,639 |
| Average Household Income 25-34 | \$181,010 | \$200,283 | \$170,131 |
| Median Household Income 35-44  | \$166,566 | \$183,284 | \$158,061 |
| Average Household Income 35-44 | \$216,727 | \$242,729 | \$205,940 |
| Median Household Income 45-54  | \$185,310 | \$200,001 | \$172,806 |
| Average Household Income 45-54 | \$238,761 | \$267,987 | \$225,377 |
| Median Household Income 55-64  | \$170,466 | \$190,958 | \$159,135 |
| Average Household Income 55-64 | \$217,441 | \$245,971 | \$207,053 |