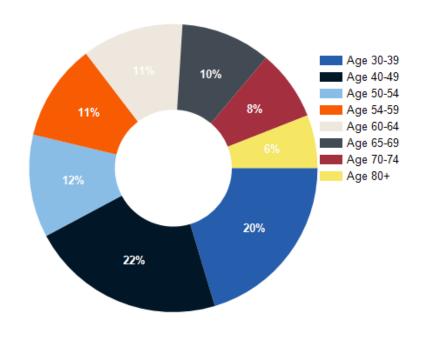

#### 2024 Household Income

2024 Own vs. Rent - 1 Mile Radius

Source: esri

| 2024 POPULATION BY AGE         | 1 MILE    | 3 MILE    | 5 MILE    |
|--------------------------------|-----------|-----------|-----------|
| 2024 Population Age 30-34      | 1,972     | 8,515     | 29,132    |
| 2024 Population Age 35-39      | 1,923     | 8,480     | 28,935    |
| 2024 Population Age 40-44      | 2,141     | 9,793     | 31,809    |
| 2024 Population Age 45-49      | 2,036     | 9,573     | 30,543    |
| 2024 Population Age 50-54      | 2,211     | 10,213    | 31,958    |
| 2024 Population Age 55-59      | 2,084     | 9,648     | 30,802    |
| 2024 Population Age 60-64      | 2,177     | 10,050    | 31,388    |
| 2024 Population Age 65-69      | 1,934     | 9,374     | 28,303    |
| 2024 Population Age 70-74      | 1,513     | 7,893     | 23,444    |
| 2024 Population Age 75-79      | 1,143     | 6,278     | 18,183    |
| 2024 Population Age 80-84      | 718       | 4,015     | 11,718    |
| 2024 Population Age 85+        | 844       | 4,753     | 14,983    |
| 2024 Population Age 18+        | 24,989    | 119,134   | 383,298   |
| 2024 Median Age                | 43        | 44        | 42        |
| 2029 Median Age                | 44        | 45        | 43        |
| 2024 INCOME BY AGE             | 1 MILE    | 3 MILE    | 5 MILE    |
| Median Household Income 25-34  | \$136,876 | \$147,830 | \$125,639 |
| Average Household Income 25-34 | \$181,010 | \$200,283 | \$170,131 |
| Median Household Income 35-44  | \$166,566 | \$183,284 | \$158,061 |
| Average Household Income 35-44 | \$216,727 | \$242,729 | \$205,940 |
| Median Household Income 45-54  | \$185,310 | \$200,001 | \$172,806 |
| Average Household Income 45-54 | \$238,761 | \$267,987 | \$225,377 |
| Median Household Income 55-64  | \$170,466 | \$190,958 | \$159,135 |
| Average Household Income 55-64 | \$217,441 | \$245,971 | \$207,053 |