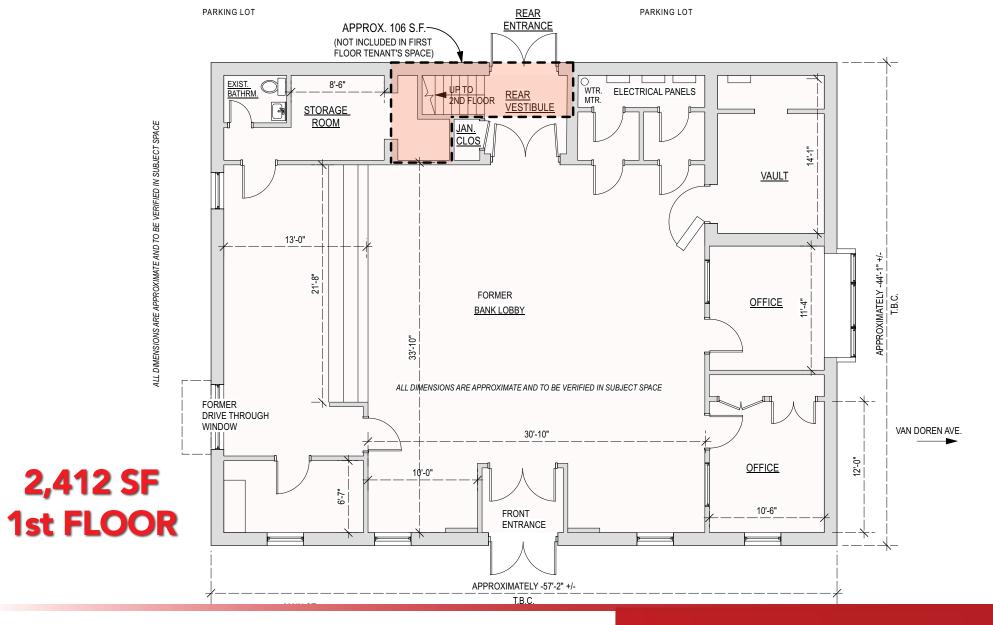

**FRONTAGE:** 90' ON MAIN STREET

**RENT:** CALL FOR QUOTE

**TAXES:** \$30,148.38 (2023)

**CAM:** \$2.50 PSF

434 MAIN STREET CHATHAM, NEW JERSEY

1ST FLOOR PLANS

434 MAIN STREET CHATHAM, NEW JERSEY

2ND FLOOR PLANS