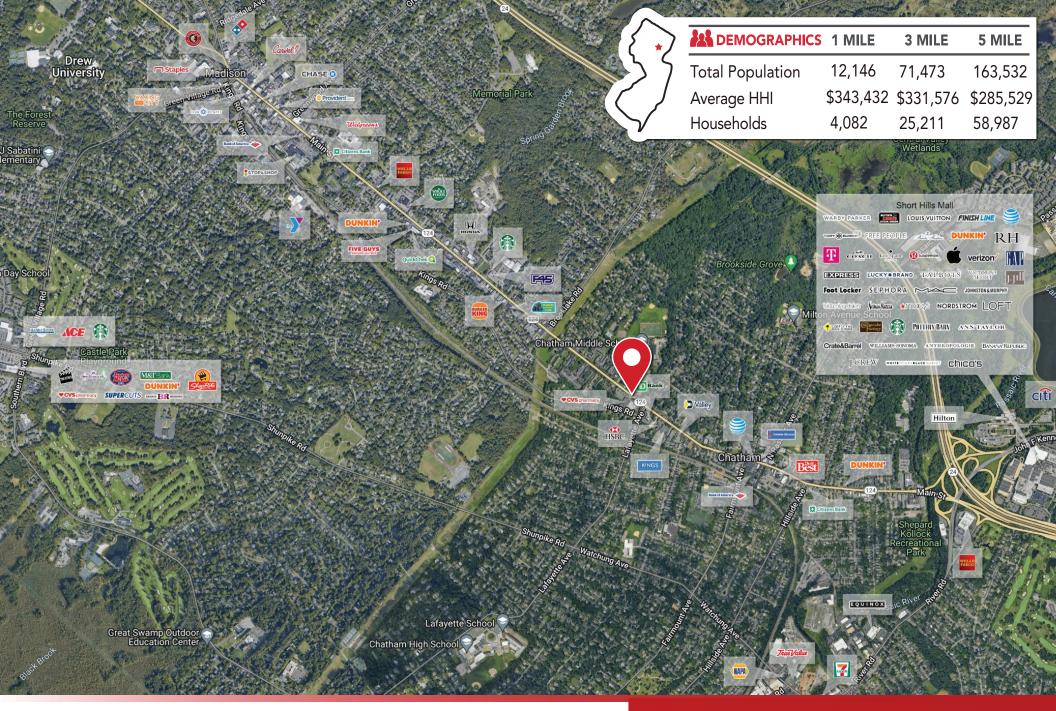

# **434 MAIN STREET**

CHATHAM, NEW JERSEY

FOR LEASE **2,500 - 5,000 SF** 



#### **SHANE WIERKS**

swierks@jefferyrealty.com C: 908.581.7781

O: 908.668.9600 x209





### **434 MAIN STREET**

CHATHAM, NEW JERSEY

## SITE INFORMATION

**BUILDING SIZE: 5,000 SF** 

**PARKING:** 19 SPACES

**NOTES:** • Former bank

**AVAILABLE: 2,412 SF 1st FLOOR** 

**TRAFFIC:** 19,165 VPD

Can be leased as separate floors

2,518 SF 2nd FLOOR

**FRONTAGE:** 90' ON MAIN STREET

**RENT:** CALL FOR QUOTE

**TAXES:** \$30,148.38 (2023)

**CAM:** \$2.50 PSF





434 MAIN STREET CHATHAM, NEW JERSEY

1ST FLOOR PLANS



434 MAIN STREET CHATHAM, NEW JERSEY

2ND FLOOR PLANS





434 MAIN STREET CHATHAM, NEW JERSEY

#### MARKET AERIAL