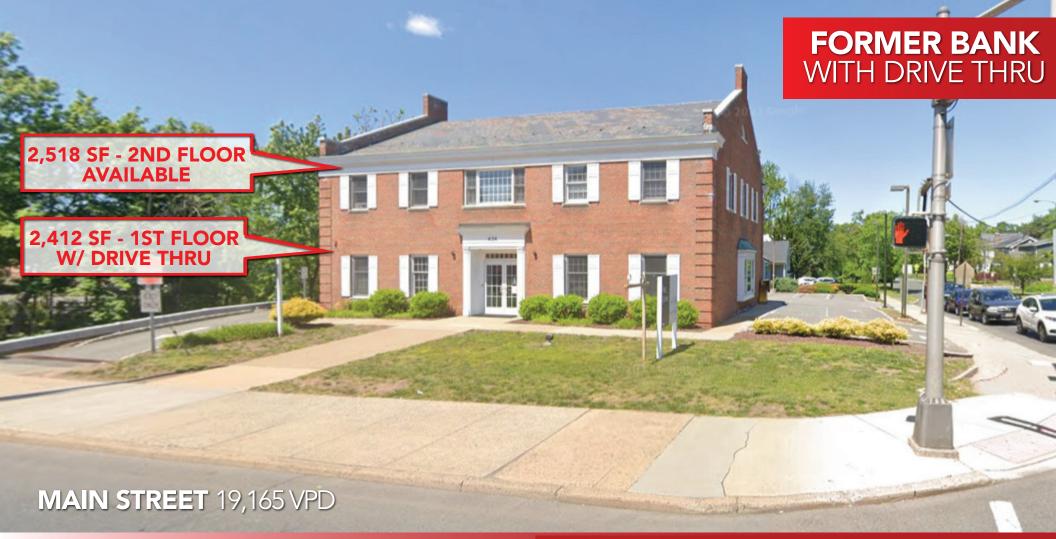

# **434 MAIN STREET**

CHATHAM, NEW JERSEY

FOR LEASE **2,500 - 5,000 SF** 

## SITE INFORMATION

**BUILDING SIZE: 5,000 SF** 

**PARKING:** 19 SPACES

**NOTES:** • Former bank

**AVAILABLE: 2,412 SF 1st FLOOR** 

**TRAFFIC:** 19,165 VPD

Can be leased as separate floors

2,518 SF 2nd FLOOR