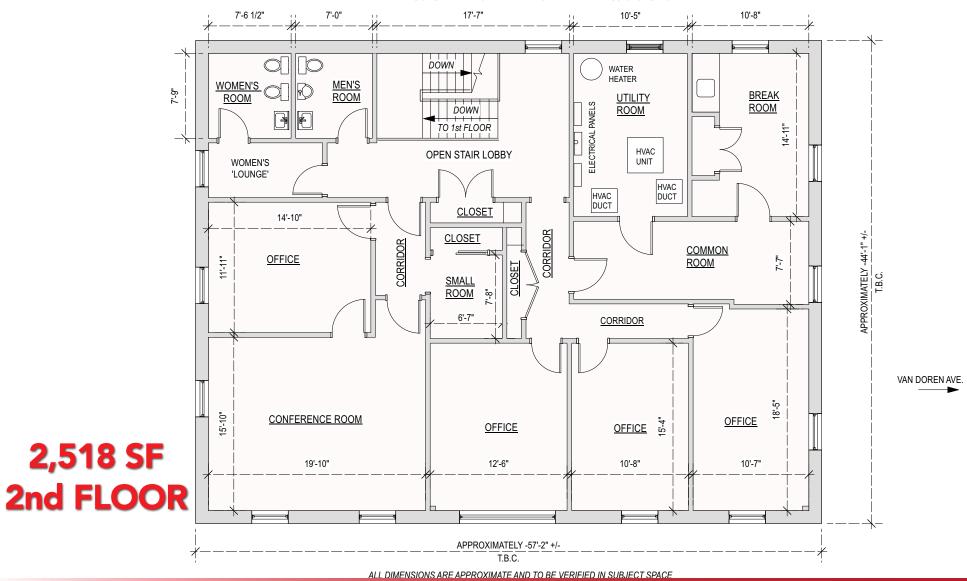

**FRONTAGE:** 90' ON MAIN STREET

**RENT:** CALL FOR QUOTE

**TAXES:** \$30,148.38 (2023)

**CAM:** \$2.50 PSF

434 MAIN STREET CHATHAM, NEW JERSEY

1ST FLOOR PLANS

434 MAIN STREET CHATHAM, NEW JERSEY

2ND FLOOR PLANS