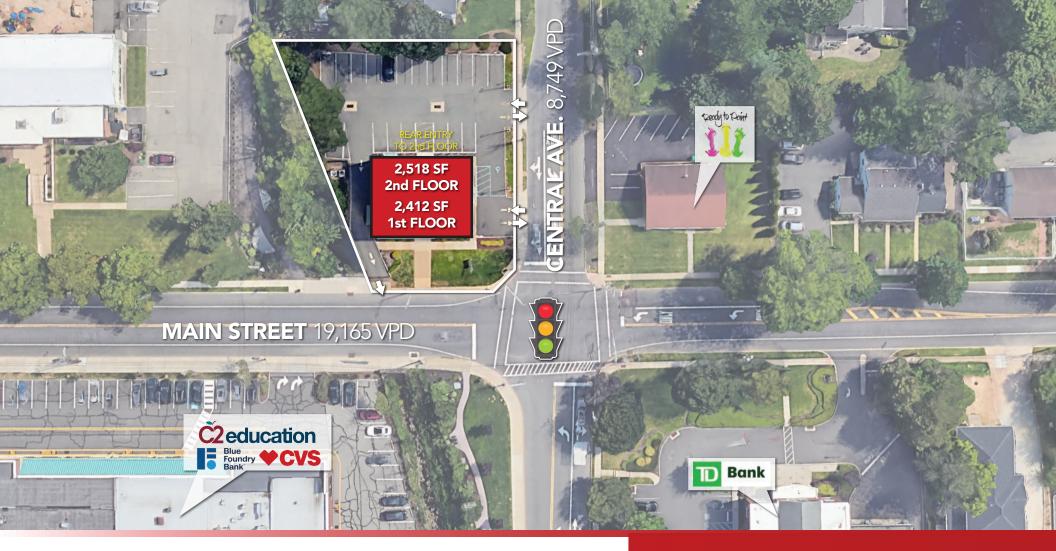

# **434 MAIN STREET**

CHATHAM, NEW JERSEY

FOR LEASE **2,500 - 5,000 SF** 



#### **SHANE WIERKS**

swierks@jefferyrealty.com C: 908.581.7781

O: 908.668.9600 x209





### **434 MAIN STREET**

CHATHAM, NEW JERSEY

## SITE INFORMATION

**BUILDING SIZE: 5,000 SF** 

**PARKING:** 19 SPACES

**NOTES:** • Former bank

**AVAILABLE: 2,412 SF 1st FLOOR** 

**TRAFFIC:** 19,165 VPD

Can be leased as separate floors

2,518 SF 2nd FLOOR

**FRONTAGE:** 90' ON MAIN STREET

**RENT:** CALL FOR QUOTE

**TAXES:** \$30,148.38 (2023)

**CAM:** \$2.50 PSF





434 MAIN STREET CHATHAM, NEW JERSEY

1ST FLOOR PLANS



434 MAIN STREET CHATHAM, NEW JERSEY

2ND FLOOR PLANS





434 MAIN STREET CHATHAM, NEW JERSEY

#### MARKET AERIAL