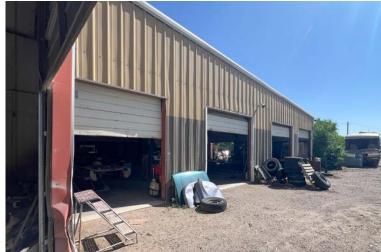

#### **FEATURES**

- 480V 3 Phase Power
- Fiber Available in Road
- Fenced Yard
- 13' 17'5" Ceiling Height
- 7 Drive-In Doors (Various Sizes)
- Lift & Paint Booth (10' x 10' Door) May Convey

# **Property Photos**