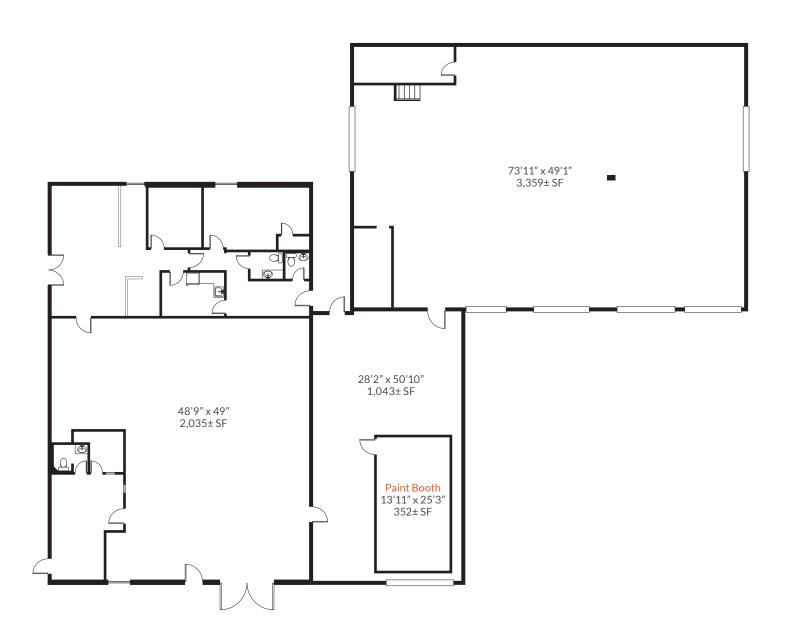

## Floor Plan

#### **AVAILABLE**

9,040± SF on 2.09± Acres

#### **FEATURES**

- 480V 3 Phase Power
- Fiber Available in Road
- Fenced Yard
- 13' 17'5" Ceiling Height
- 7 Drive-In Doors (Various Sizes)
- Lift & Paint Booth (10' x 10' Door) May Convey