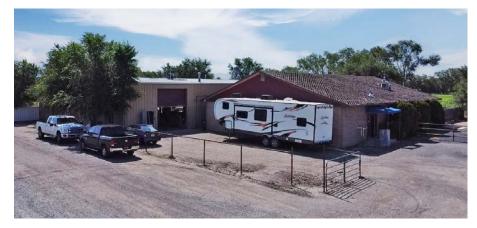

# **Property Photos**

#### **FEATURES**

- 480V 3 Phase Power
- Fiber Available in Road
- Fenced Yard
- 13' 17'5" Ceiling Height
- 7 Drive-In Doors (Various Sizes)
- Lift & Paint Booth (10' x 10' Door) May Convey