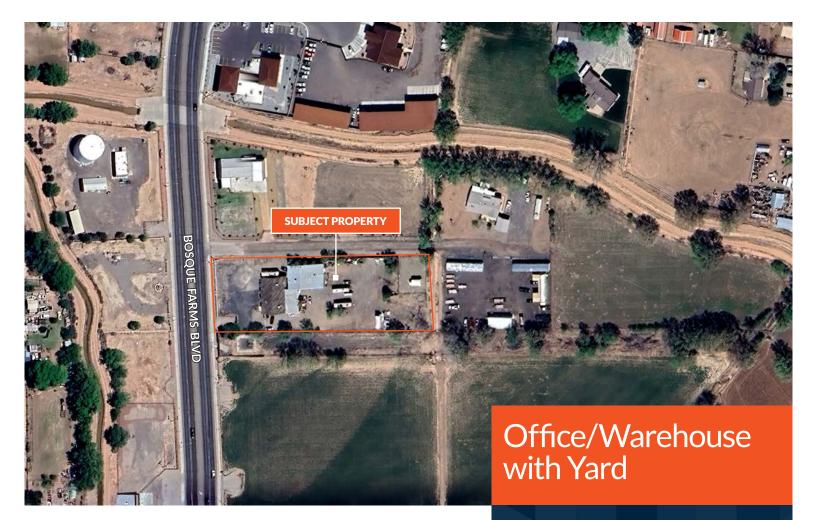

## FOR **SALE**

### 2100 Bosque Farms Blvd

Bosque Farms, NM 87068



The information contained herein is believed to be reliable, however Johnson Commercial Real Estate LC makes no warranty, representation or guarantee as to its accuracy. Interested parties should conduct its own investigations to determine the suitability of its intended use for the property.

#### OCATION

- Bosque Farms Blvd Frontage
- 11 Min to I-25
- 15 Min to Albuquerque

#### **AVAILABLE**

9,040± SF on 2.09± Acres

#### ZONING

 C-1; Neighborhood Commercial District

### SALE PRICE

\$995.000

#### **FEATURES**

- 480V 3 Phase Power
- Fiber Available in Road
- Fenced Yard
- 13' 17'5" Ceiling Height
- 7 Drive-In Doors (Various Sizes)
- Lift & Paint Booth (10' x 10' Door) May Convey

#### CONTACT

Mark Friedman,