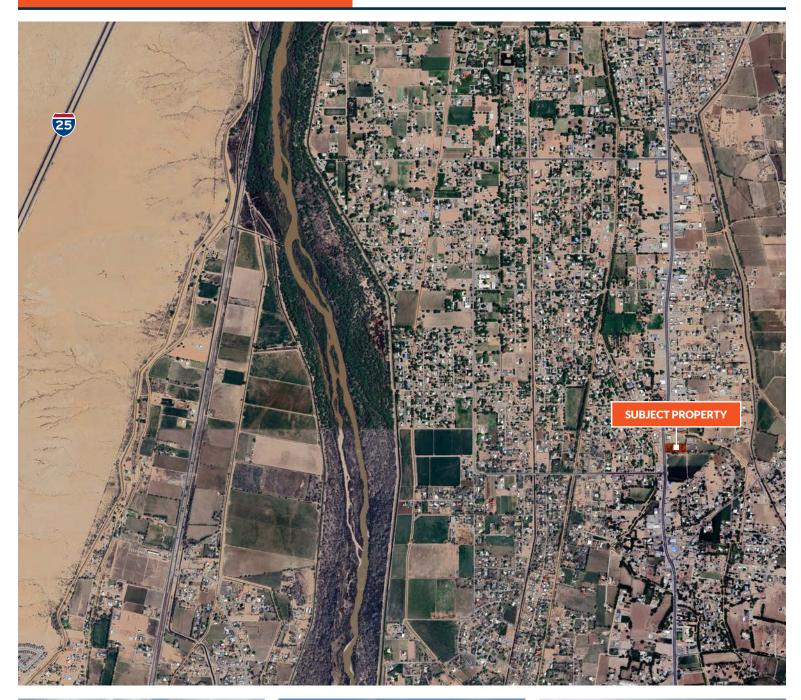

# Aerial Map

#### OCATION

- Bosque Farms Blvd Frontage
- 11 Min to I-25
- 15 Min to Albuquerque