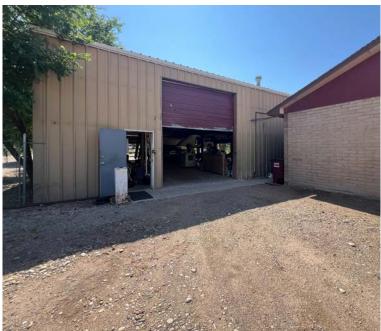

#### **FEATURES**

- 480V 3 Phase Power
- Fiber Available in Road
- Fenced Yard
- 13' 17'5" Ceiling Height
- 7 Drive-In Doors (Various Sizes)
- Lift & Paint Booth (10' x 10' Door) May Convey

# **Property Photos**