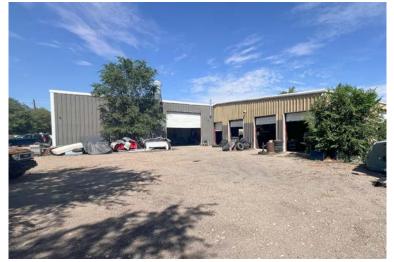

#### **AVAILABLE**

9,040± SF on 2.09± Acres

#### **FEATURES**

- 480V 3 Phase Power
- Fiber Available in Road
- Fenced Yard
- 13' 17'5" Ceiling Height
- 7 Drive-In Doors (Various Sizes)
- Lift & Paint Booth (10' x 10' Door) May Convey

# **Property Photos**