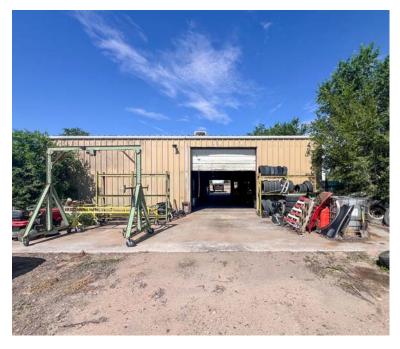

#### **FEATURES**

- 480V 3 Phase Power
- Fiber Available in Road
- Fenced Yard
- 13' 17'5" Ceiling Height
- 7 Drive-In Doors (Various Sizes)
- Lift & Paint Booth (10' x 10' Door) May Convey

# **Property Photos**