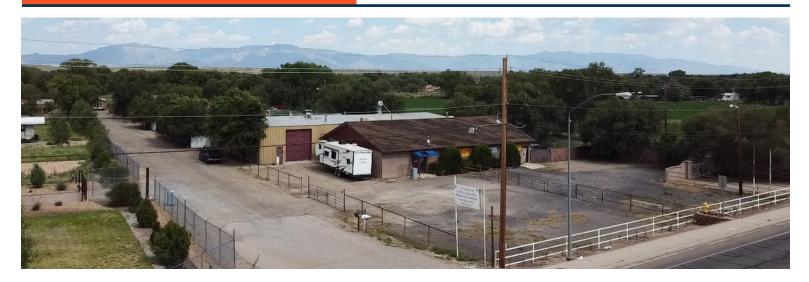

# **Property Photos**

#### **FEATURES**

- 480V 3 Phase Power
- Fiber Available in Road
- Fenced Yard
- 13' 17'5" Ceiling Height
- 7 Drive-In Doors (Various Sizes)
- Lift & Paint Booth (10' x 10' Door) May Convey