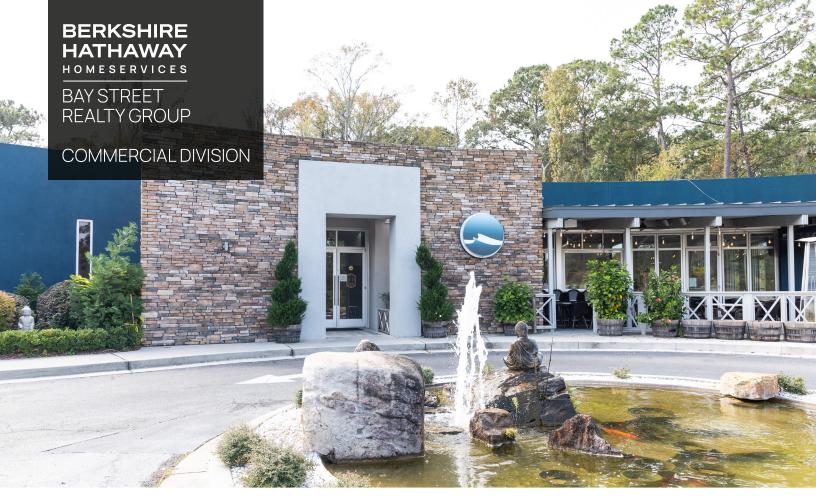

## RESTAURANT 15 MINS FROM DOWNTOWN SAVANNAH OR TYBEE ISLAND

## 7815 US HWY 80 I SAVANNAH, GEORGIA

Great opportunity to purchase a recently remodeled and fully equipped restaurant situated Less than 15 Minutes from the heart of downtown Savannah and 15 minutes from Tybee island . Full commercial Kitchen With large walk in cold storage, Ample fine dinning space and spacious outdoor seating patio.

## PRICE

\$3,300,000 INCLUDES ALL FF&E

**BUILDING SIZE** 

5,337 SF

**LAND** 1.79 AC ZONING PUD-MXU/EO

FEATURES RECENTLY RENOVATED

> FULLY EQUIPPED COMMERCIAL KITCHEN.

**Kim Lyle** | Commercial Real Estate c: 912-484-1330 | 0:912-233-6000 klyle@BayStreetRealtyGroup.com