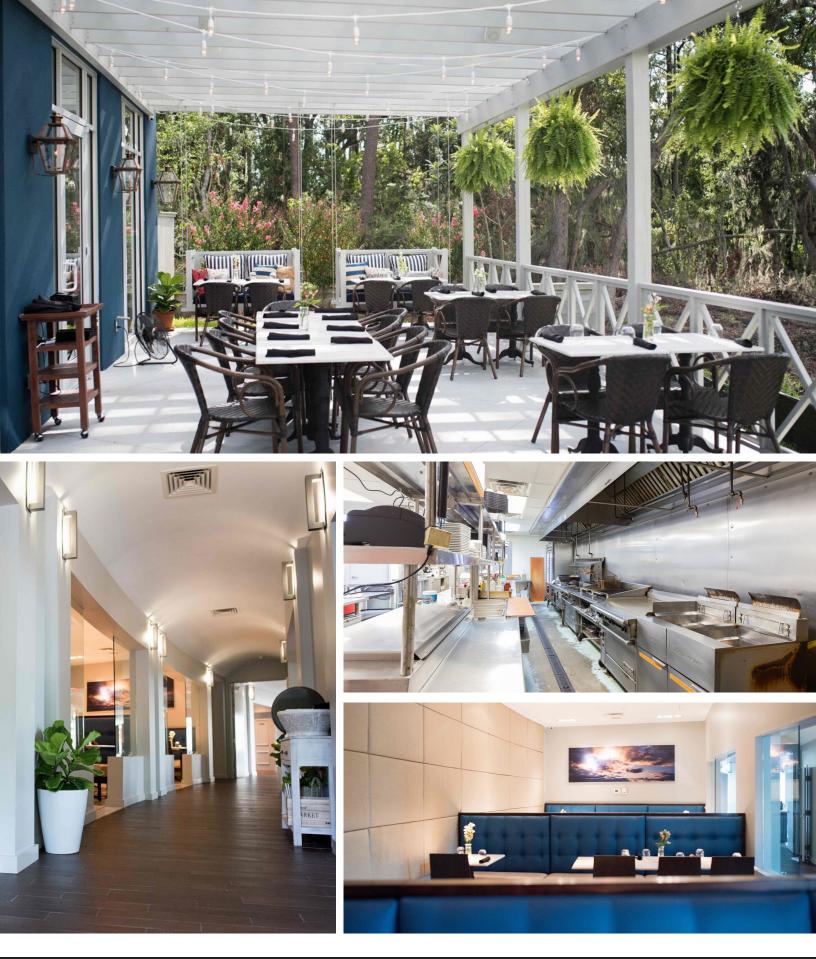

## 7815 US HWY 80 I SAVANNAH, GEORGIA

Great opportunity to purchase a recently remodeled and fully equipped restaurant situated Less than 15 Minutes from the heart of downtown Savannah and 15 minutes from Tybee island . Full commercial Kitchen With large walk in cold storage, Ample fine dinning space and spacious outdoor seating patio.

## PRICE

\$3,300,000 INCLUDES ALL FF&E

**BUILDING SIZE** 

5,337 SF

**LAND** 1.79 AC ZONING PUD-MXU/EO

FEATURES RECENTLY RENOVATED

> FULLY EQUIPPED COMMERCIAL KITCHEN.

**Kim Lyle** | Commercial Real Estate c: 912-484-1330 | 0:912-233-6000 klyle@BayStreetRealtyGroup.com