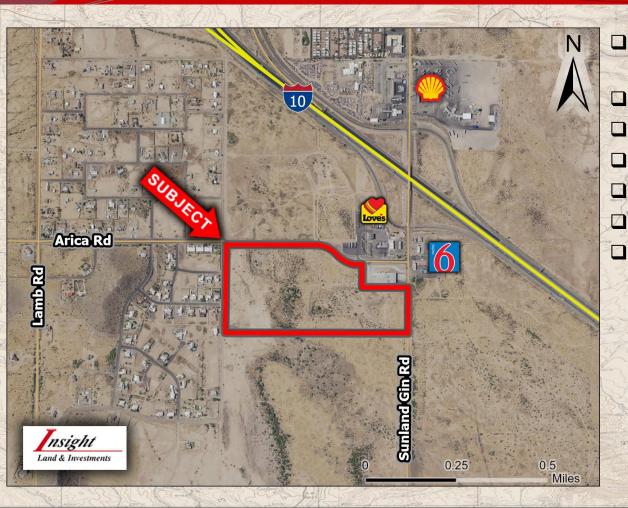

### City of Eloy, AZ

Rd and I-10 Hwy, City of Eloy, AZ APN: 511-37-009A, 023, 023B Zoning: Zoned C-2, City of Eloy Size: +/- 65 Acres Taxes: \$11,264.60 (2019) Price: Submit Offer Comments: Property is located just south of I-10 along Sunland Gin Road. Property lies with the Opportunity Zone and is ready for development. Water is to the property line and Sewer is located just north of the property (see attached map).

Location: S of SWC of Sunland Gin

### Area Map