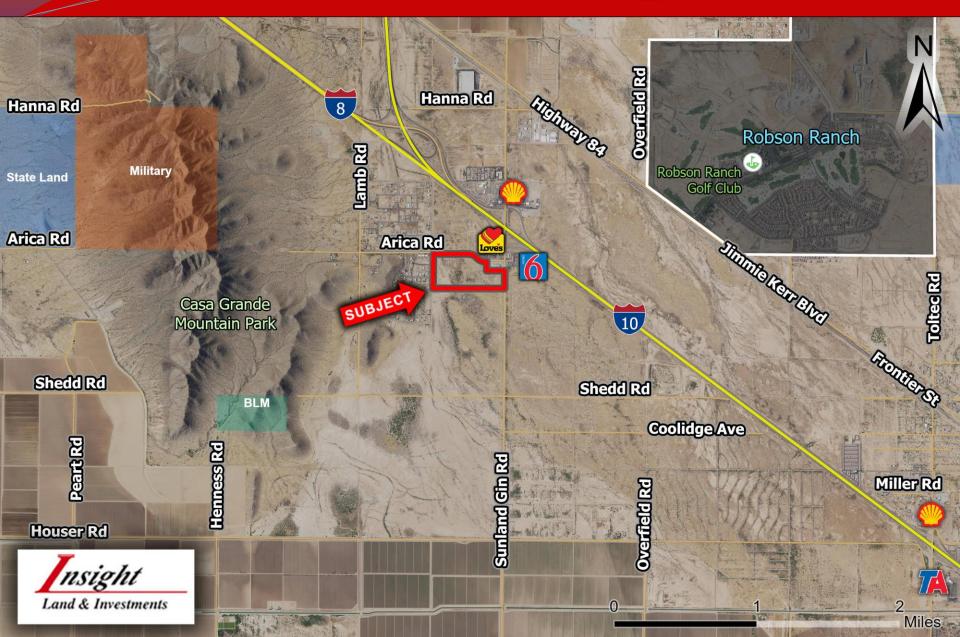

y line and Sewer is located just north of the property (see attached map).

Location: S of SWC of Sunland Gin

### **EXCLUSIVELY LISTED**

Insight Land & Investments 7400 E McDonald Dr, Ste 121 Scottsdale, Arizona 85250 602.385.1515 www.insightland.com All information furnished regarding property for sale, rental or financing is from sources deemed reliable, but no warranty or representation is made to the accuracy thereof and same is subject to errors, omissions, change of price, rental or other conditions prior to sale, lease or financing or withdrawal without notice. No liability of any kind is to be imposed on the broker herein.

### **Kenneth Reycraft**

Direct: 602-385-1529 kreycraft@insightland.com

### Haydn Reycraft

Direct: 602-385-1548 hreycraft@insightland.com



### Area Map





# **Regional Map**



Insight

# **Oppprtunity Zone Map**

Land & Investments

### ARIZONA Opportunity Zones

Green=Census tracts submitted to U.S. Treasury on 3/21/18 and designated (approved) on 4/9/18.





# Water Utility Map

#### 511-370-023A - Arica Rd and Sunland Gin





# **C-2 Zoning - Allowed Uses**

#### Land & Investments

### **C-Conditional, P-Permitted, NP-Not Permitted**

| Use Category              | Specific Use Type                                             | Co      | mme<br>7 |               |         |                               |            |
|---------------------------|---------------------------------------------------------------|---------|----------|---------------|---------|-------------------------------|------------|
|                           |