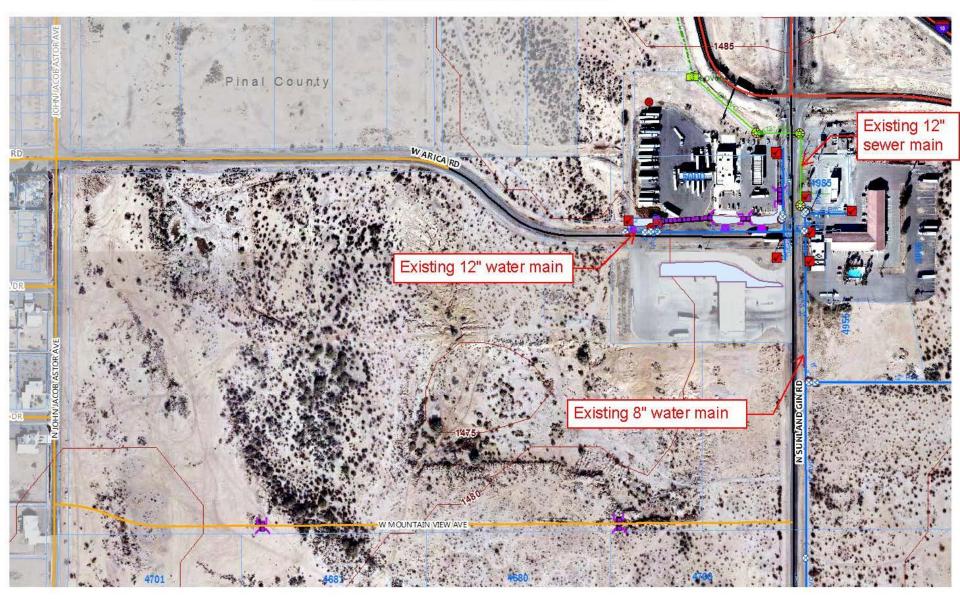

### City of Eloy, AZ

Rd and I-10 Hwy, City of Eloy, AZ APN: 511-37-009A, 023, 023B Zoning: Zoned C-2, City of Eloy Size: +/- 65 Acres Taxes: \$11,264.60 (2019) Price: Submit Offer Comments: Property is located just south of I-10 along Sunland Gin Road. Property lies with the Opportunity Zone and is ready for development. Water is to the property line and Sewer is located just north of the property (see attached map).

# Water Utility Map