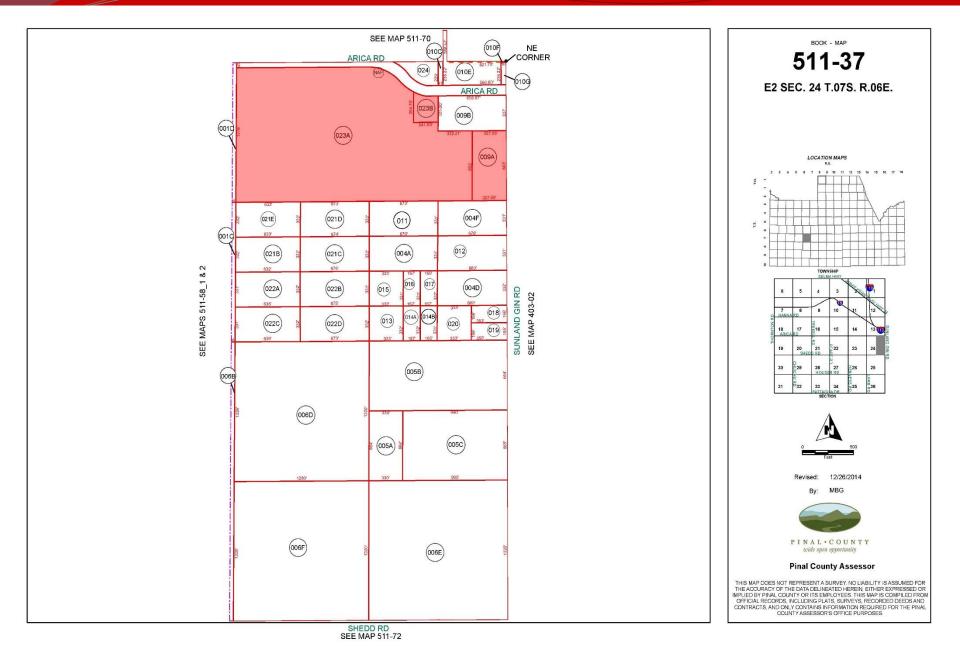

| NP     |        | P       | NP  | 21-5-1.57 |
| Truck stop                                                                                |        |        | г<br>NP |     |           |
| <br>Building materials sales, indoor retail                                               | NP     | -      |         | NP  |           |
| Building materials sales, indoor retain<br>Building materials sales, outdoor or wholesale |        |        | NP      |     |           |
|                                                                                           |        | -      | NP      |     |           |
| Heavy rental, outdoor                                                                     | ١NP    | C      | μNΡ     | INF |           |









# **Site Photos**