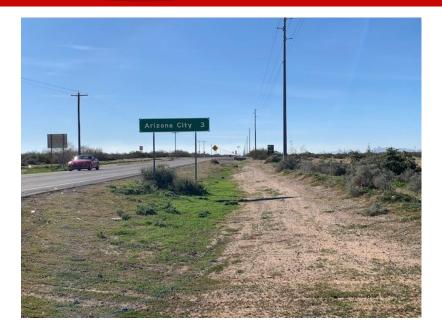

# **Site Photos**

### City of Eloy, AZ

Rd and I-10 Hwy, City of Eloy, AZ APN: 511-37-009A, 023, 023B Zoning: Zoned C-2, City of Eloy Size: +/- 65 Acres Taxes: \$11,264.60 (2019) Price: Submit Offer Comments: Property is located just south of I-10 along Sunland Gin Road. Property lies with the Opportunity Zone and is ready for development. Water is to the property line and Sewer is located just north of the property (see attached map).