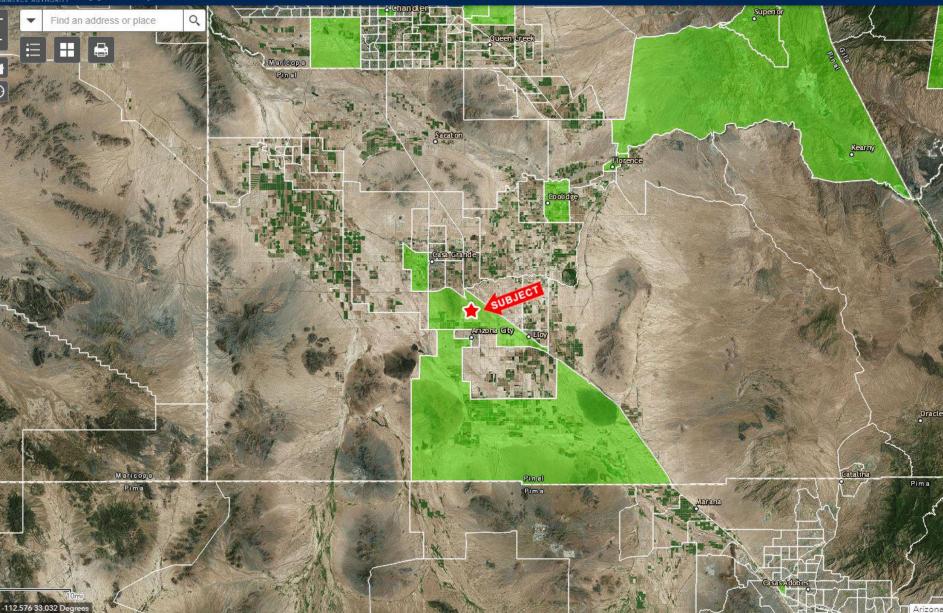

# **Oppprtunity Zone Map**

Land & Investments

### ARIZONA Opportunity Zones

Green=Census tracts submitted to U.S. Treasury on 3/21/18 and designated (approved) on 4/9/18.