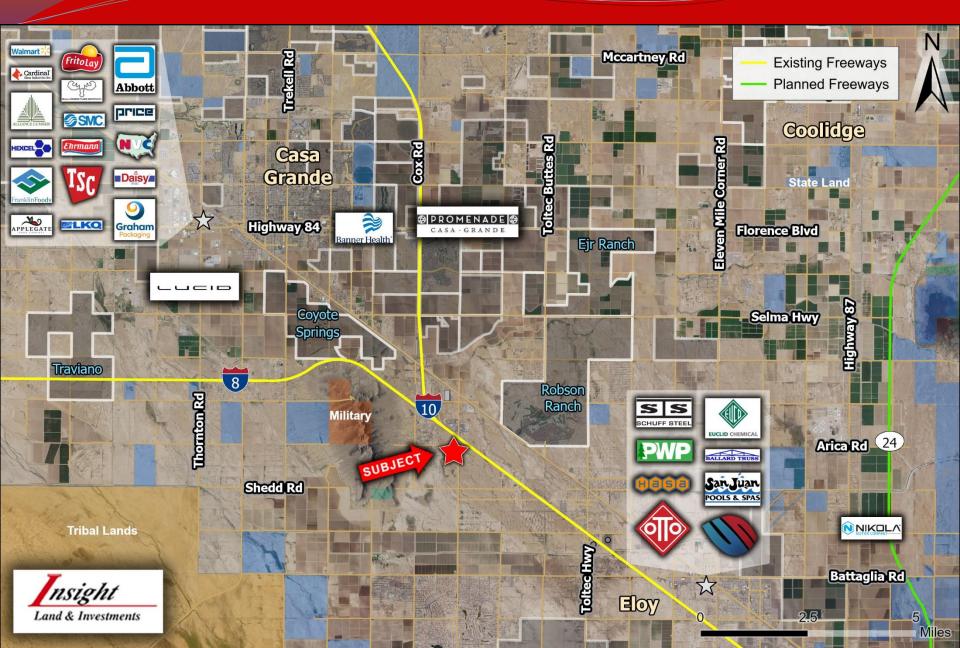

ted just north of the property (see attached map).

Location: S of SWC of Sunland Gin

### **EXCLUSIVELY LISTED**

Insight Land & Investments 7400 E McDonald Dr, Ste 121 Scottsdale, Arizona 85250 602.385.1515 www.insightland.com All information furnished regarding property for sale, rental or financing is from sources deemed reliable, but no warranty or representation is made to the accuracy thereof and same is subject to errors, omissions, change of price, rental or other conditions prior to sale, lease or financing or withdrawal without notice. No liability of any kind is to be imposed on the broker herein.

### **Kenneth Reycraft**

Direct: 602-385-1529 kreycraft@insightland.com

### Haydn Reycraft

Direct: 602-385-1548 hreycraft@insightland.com



### Area Map





# **Regional Map**



Insight

# **Oppprtunity Zone Map**

Land & Investments

### ARIZONA Opportunity Zones

Green=Census tracts submitted to U.S. Treasury on 3/21/18 and designated (approved) on 4/9/18.





# Water Utility Map

#### 511-370-023A - Arica Rd and Sunland Gin





# **C-2 Zoning - Allowed Uses**

#### Land & Investments

### **C-Conditional, P-Permitted, NP-Not Permitted**

| Use Category              | Specific Use Type                                             | Co      | mme<br>7 |               |         |                               |            |
|---------------------------|---------------------------------------------------------------|---------|----------|---------------|---------|-------------------------------|------------|
|                           |