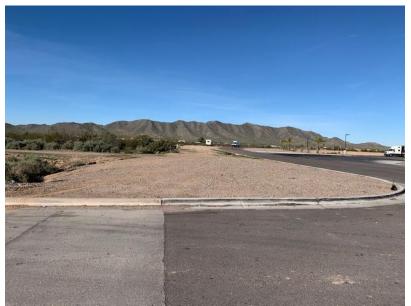

# **Site Photos**

### City of Eloy, AZ

Rd and I-10 Hwy, City of Eloy, AZ APN: 511-37-009A, 023, 023B Zoning: Zoned C-2, City of Eloy Size: +/- 65 Acres Taxes: \$11,264.60 (2019) Price: Submit Offer Comments: Property is located just south of I-10 along Sunland Gin Road. Property lies with the Opportunity Zone and is ready for development. Water is to the property line and Sewer is located just north of the property (see attached map).