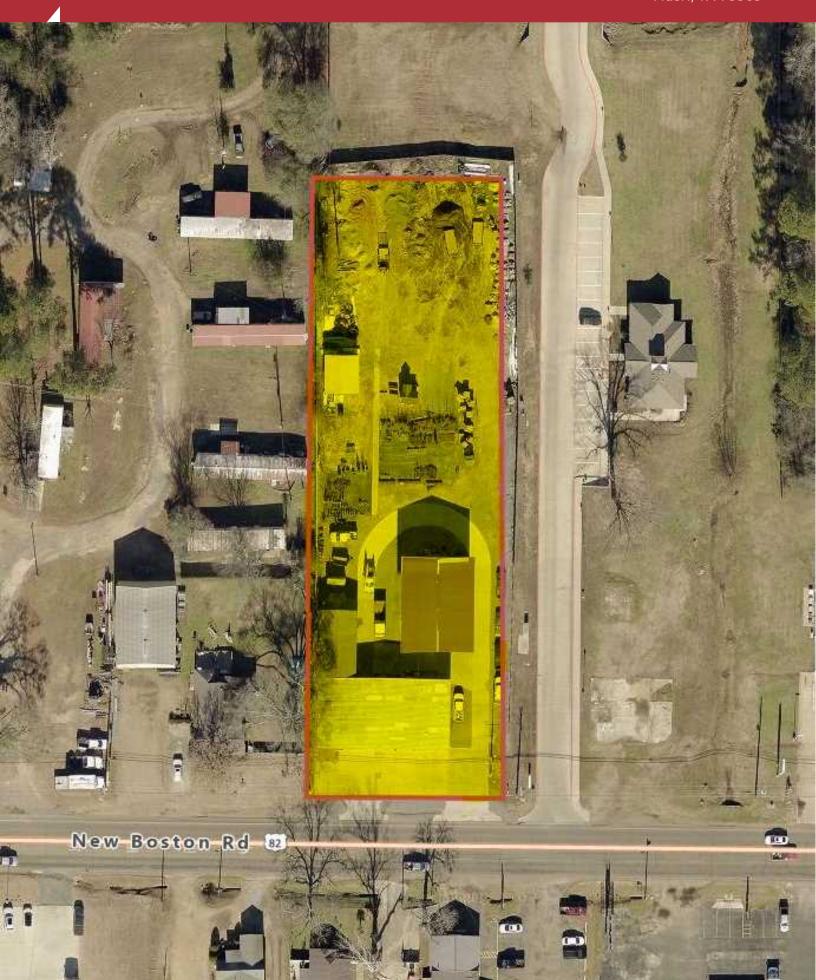

## **Property Summary**

Building SF: 4,140 Lot Size: 1.31 Acres Price: \$450,000

## **Property Overview**

Commercial building and land for sale, business not included.

This versatile commercial property offers a great opportunity for retail or industrial use. The building features a roll-up door with a convenient drive-through that wraps around, enhancing accessibility as well as an area behind the building that has a covered roof perfect for storing things. Situated with excellent visibility on New Boston Road and near the intersection of North Kings Highway, this location benefits from heavy traffic and proximity to popular businesses. Interstate I-30 is located just north of this property. Don't miss this chance to secure a great spot for your next venture!