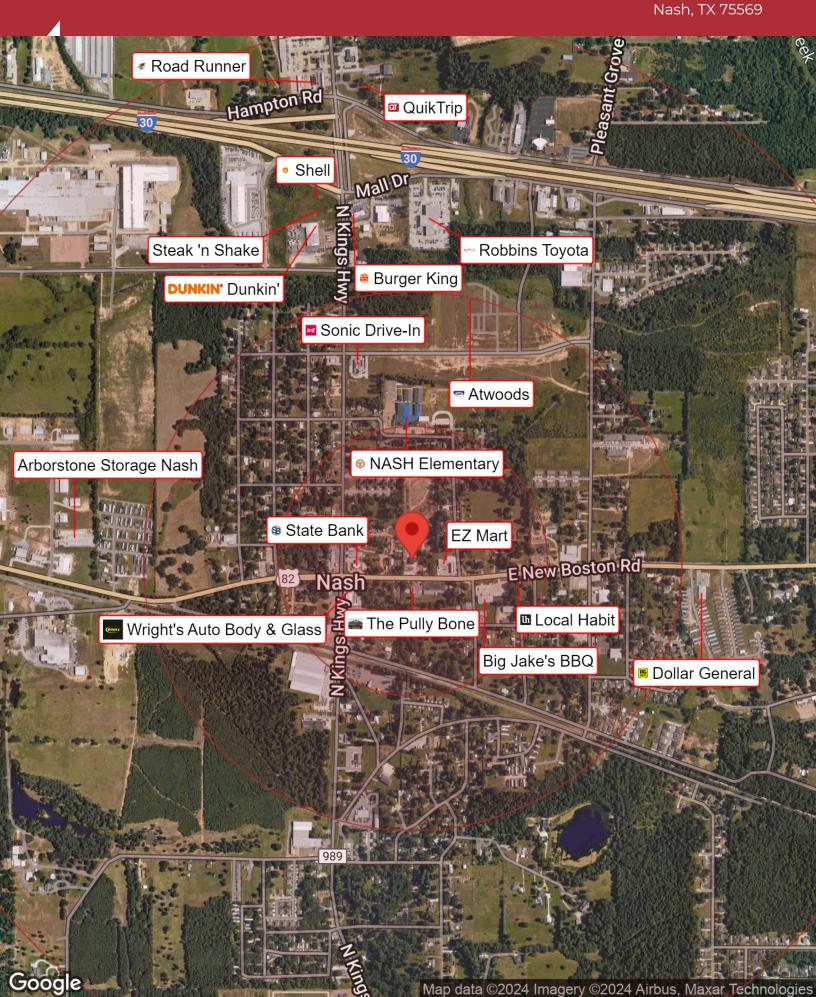

## **Property Overview**

Commercial building and land for sale, business not included.

This versatile commercial property offers a great opportunity for retail or industrial use. The building features a roll-up door with a convenient drive-through that wraps around, enhancing accessibility as well as an area behind the building that has a covered roof perfect for storing things. Situated with excellent visibility on New Boston Road and near the intersection of North Kings Highway, this location benefits from heavy traffic and proximity to popular businesses. Interstate I-30 is located just north of this property. Don't miss this chance to secure a great spot for your next venture!

## **Location Overview**

Located on East New Boston Road directly across from The Pully Bone.

Nash, TX 75569

235 East New Boston Road Nash TX 75569

Nash, TX 75569

| Population                                                 | 1 Mile                            | 3 Miles                                   | 5 Miles                                                           |
|------------------------------------------------------------|-----------------------------------|-------------------------------------------|-------------------------------------------------------------------|
| Male                                                       | 1,594                             | 9,435                                     | 25,716                                                            |
| Female                                                     | 1,683                             | 10,524                                    | 26,700                                                            |
| Total Population                                           | 3,277                             | 19,959                                    | 52,416                                                            |
| _                                                          | • •                               |                                           |                                                                   |
| Age                                                        | 1 Mile                            | 3 Miles                                   | 5 Miles                                                           |
| Ages 0-14                                                  | 682                               | 4,365                                     | 10,858                                                            |
| Ages 15-24                                                 | 475                               | 2,925                                     | 7,457                                                             |
| Ages 25-54                                                 | 1,238                             | 7,722                                     | 20,400                                                            |
| Ages 55-64                                                 | 388                               | 2,237                                     | 6,088                                                             |
| Ages 65+                                                   | 494                               | 2,710                                     | 7,613                                                             |
|                                                            |                                   |                                           |                                                                   |
| Race                                                       | 1 Mile                            | 3 Miles                                   | 5 Miles                                                           |
| White                                                      | 2,468                             | 13,651                                    | 32,356                                                            |
| Black                                                      | 575                               | 5,059                                     | 16,875                                                            |
| Am In/AK Nat                                               | 10                                | 26                                        | 86                                                                |
| Hawaiian                                                   | N/A                               | N/A                                       | N/A                                                               |
| Hispanic                                                   | 247                               | 1,358                                     | 3,760                                                             |
| Multi-Racial                                               | 448                               | 2,236                                     | 5,636                                                             |
| Ages 65+  Race  White Black Am In/AK Nat Hawaiian Hispanic | 494  1 Mile  2,468 575 10 N/A 247 | 2,710  3 Miles  13,651 5,059 26 N/A 1,358 | 7,613<br><b>5 Miles</b><br>32,356<br>16,875<br>86<br>N/A<br>3,760 |