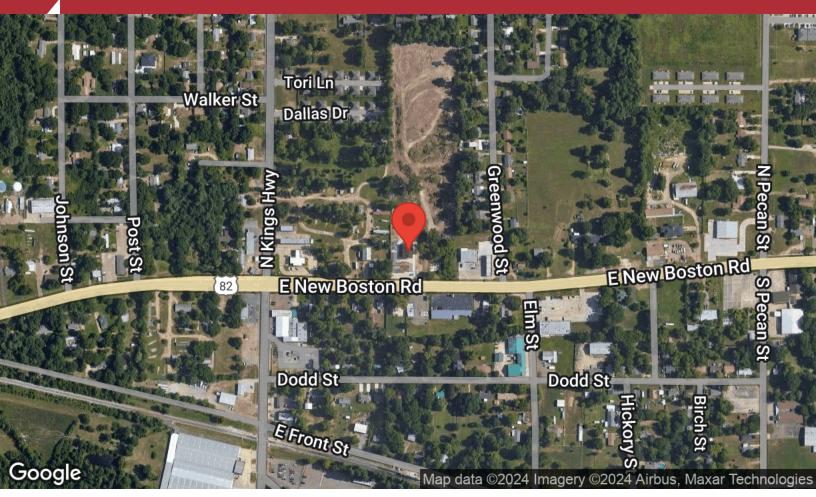

## **Property Overview**

Commercial building and land for sale, business not included.

This versatile commercial property offers a great opportunity for retail or industrial use. The building features a roll-up door with a convenient drive-through that wraps around, enhancing accessibility as well as an area behind the building that has a covered roof perfect for storing things. Situated with excellent visibility on New Boston Road and near the intersection of North Kings Highway, this location benefits from heavy traffic and proximity to popular businesses. Interstate I-30 is located just north of this property. Don't miss this chance to secure a great spot for your next venture!

## **Location Overview**

Located on East New Boston Road directly across from The Pully Bone.

Nash, TX 75569

235 East New Boston Road Nash TX 75569

Nash, TX 75569

| Population                                                 | 1 Mile                            | 3 Miles                                   | 5 Miles                                                           |
|------------------------------------------------------------|-----------------------------------|-------------------------------------------|-------------------------------------------------------------------|
| Male                                                       | 1,594                             | 9,435                                     | 25,716                                                            |
| Female                                                     | 1,683                             | 10,524                                    | 26,700                                                            |
| Total Population                                           | 3,277                             | 19,959                                    | 52,416                                                            |
| _                                                          | • •                               |                                           |                                                                   |
| Age                                                        | 1 Mile                            | 3 Miles                                   | 5 Miles                                                           |
| Ages 0-14                                                  | 682                               | 4,365                                     | 10,858                                                            |
| Ages 15-24                                                 | 475                               | 2,925                                     | 7,457                                                             |
| Ages 25-54                                                 | 1,238                             | 7,722                                     | 20,400                                                            |
| Ages 55-64                                                 | 388                               | 2,237                                     | 6,088                                                             |
| Ages 65+                                                   | 494                               | 2,710                                     | 7,613                                                             |
|                                                            |                                   |                                           |                                                                   |
| Race                                                       | 1 Mile                            | 3 Miles                                   | 5 Miles                                                           |
| White                                                      | 2,468                             | 13,651                                    | 32,356                                                            |
| Black                                                      | 575                               | 5,059                                     | 16,875                                                            |
| Am In/AK Nat                                               | 10                                | 26                                        | 86                                                                |
| Hawaiian                                                   | N/A                               | N/A                                       | N/A                                                               |
| Hispanic                                                   | 247                               | 1,358                                     | 3,760                                                             |
| Multi-Racial                                               | 448                               | 2,236                                     | 5,636                                                             |
| Ages 65+  Race  White Black Am In/AK Nat Hawaiian Hispanic | 494  1 Mile  2,468 575 10 N/A 247 | 2,710  3 Miles  13,651 5,059 26 N/A 1,358 | 7,613<br><b>5 Miles</b><br>32,356<br>16,875<br>86<br>N/A<br>3,760 |