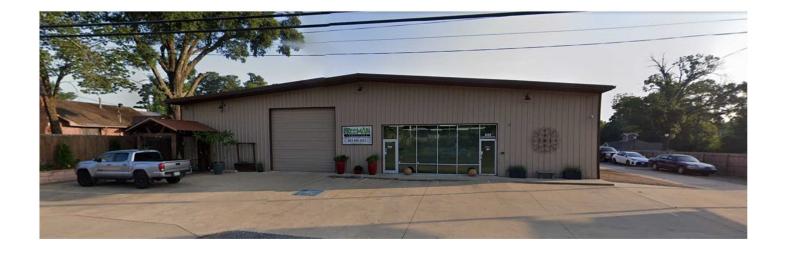

## **Property Overview**

Commercial building and land for sale, business not included.

This versatile commercial property offers a great opportunity for retail or industrial use. The building features a roll-up door with a convenient drive-through that wraps around, enhancing accessibility as well as an area behind the building that has a covered roof perfect for storing things. Situated with excellent visibility on New Boston Road and near the intersection of North Kings Highway, this location benefits from heavy traffic and proximity to popular businesses. Interstate I-30 is located just north of this property. Don't miss this chance to secure a great spot for your next venture!