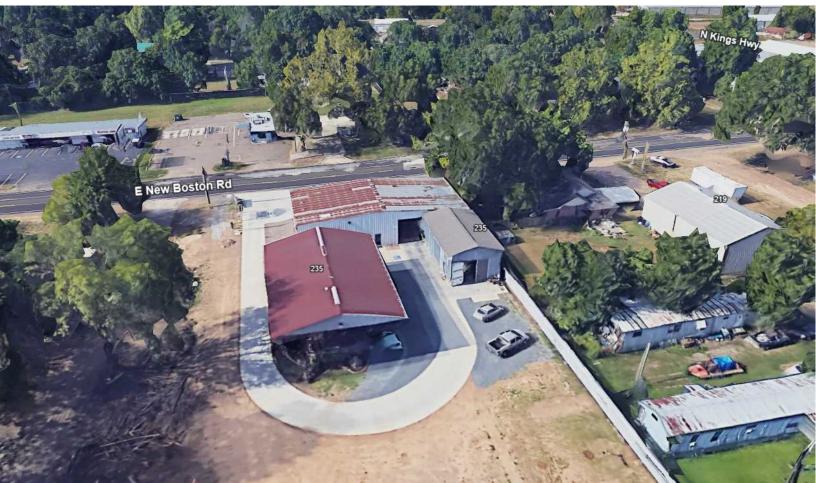

## **Property Overview**

Commercial building and land for sale, business not included.

This versatile commercial property offers a great opportunity for retail or industrial use. The building features a roll-up door with a convenient drive-through that wraps around, enhancing accessibility as well as an area behind the building that has a covered roof perfect for storing things. Situated with excellent visibility on New Boston Road and near the intersection of North Kings Highway, this location benefits from heavy traffic and proximity to popular businesses. Interstate I-30 is located just north of this property. Don't miss this chance to secure a great spot for your next venture!

## **Location Overview**

Located on East New Boston Road directly across from The Pully Bone.

Nash, TX 75569

235 East New Boston Road Nash TX 75569

Nash, TX 75569

| Population                                                 | 1 Mile                            | 3 Miles                                   | 5 Miles                                                           |
|------------------------------------------------------------|-----------------------------------|-------------------------------------------|-------------------------------------------------------------------|
| Male                                                       | 1,594                             | 9,435                                     | 25,716                                                            |
| Female                                                     | 1,683                             | 10,524                                    | 26,700                                                            |
| Total Population                                           | 3,277                             | 19,959                                    | 52,416                                                            |
| _                                                          | • •                               |                                           |                                                                   |
| Age                                                        | 1 Mile                            | 3 Miles                                   | 5 Miles                                                           |
| Ages 0-14                                                  | 682                               | 4,365                                     | 10,858                                                            |
| Ages 15-24                                                 | 475                               | 2,925                                     | 7,457                                                             |
| Ages 25-54                                                 | 1,238                             | 7,722                                     | 20,400                                                            |
| Ages 55-64                                                 | 388                               | 2,237                                     | 6,088                                                             |
| Ages 65+                                                   | 494                               | 2,710                                     | 7,613                                                             |
|                                                            |                                   |                                           |                                                                   |
| Race                                                       | 1 Mile                            | 3 Miles                                   | 5 Miles                                                           |
| White                                                      | 2,468                             | 13,651                                    | 32,356                                                            |
| Black                                                      | 575                               | 5,059                                     | 16,875                                                            |
| Am In/AK Nat                                               | 10                                | 26                                        | 86                                                                |
| Hawaiian                                                   | N/A                               | N/A                                       | N/A                                                               |
| Hispanic                                                   | 247                               | 1,358                                     | 3,760                                                             |
| Multi-Racial                                               | 448                               | 2,236                                     | 5,636                                                             |
| Ages 65+  Race  White Black Am In/AK Nat Hawaiian Hispanic | 494  1 Mile  2,468 575 10 N/A 247 | 2,710  3 Miles  13,651 5,059 26 N/A 1,358 | 7,613<br><b>5 Miles</b><br>32,356<br>16,875<br>86<br>N/A<br>3,760 |