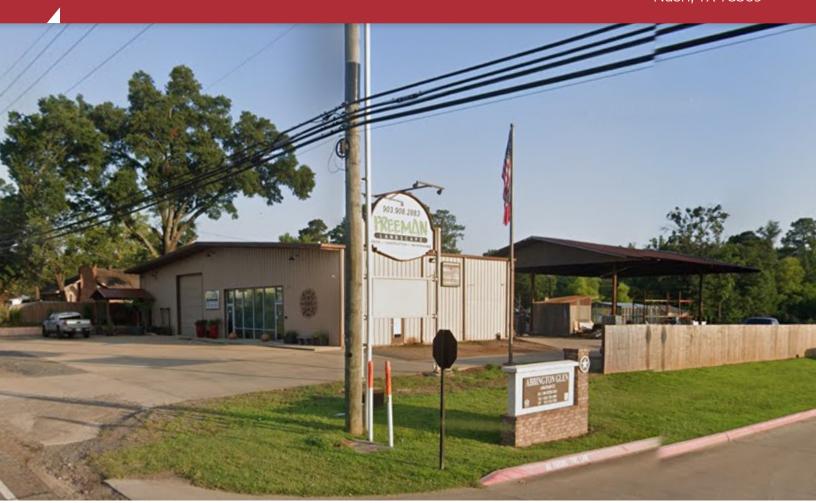

## **Property Overview**

Commercial building and land for sale, business not included.

This versatile commercial property offers a great opportunity for retail or industrial use. The building features a roll-up door with a convenient drive-through that wraps around, enhancing accessibility as well as an area behind the building that has a covered roof perfect for storing things. Situated with excellent visibility on New Boston Road and near the intersection of North Kings Highway, this location benefits from heavy traffic and proximity to popular businesses. Interstate I-30 is located just north of this property. Don't miss this chance to secure a great spot for your next venture!

## **Location Overview**

Located on East New Boston Road directly across from The Pully Bone.

Nash, TX 75569

235 East New Boston Road Nash TX 75569

Nash, TX 75569

| Population                                                 | 1 Mile                            | 3 Miles                                   | 5 Miles                                                           |
|------------------------------------------------------------|-----------------------------------|-------------------------------------------|-------------------------------------------------------------------|
| Male                                                       | 1,594                             | 9,435                                     | 25,716                                                            |
| Female                                                     | 1,683                             | 10,524                                    | 26,700                                                            |
| Total Population                                           | 3,277                             | 19,959                                    | 52,416                                                            |
| _                                                          | • •                               |                                           |                                                                   |
| Age                                                        | 1 Mile                            | 3 Miles                                   | 5 Miles                                                           |
| Ages 0-14                                                  | 682                               | 4,365                                     | 10,858                                                            |
| Ages 15-24                                                 | 475                               | 2,925                                     | 7,457                                                             |
| Ages 25-54                                                 | 1,238                             | 7,722                                     | 20,400                                                            |
| Ages 55-64                                                 | 388                               | 2,237                                     | 6,088                                                             |
| Ages 65+                                                   | 494                               | 2,710                                     | 7,613                                                             |
|                                                            |                                   |                                           |                                                                   |
| Race                                                       | 1 Mile                            | 3 Miles                                   | 5 Miles                                                           |
| White                                                      | 2,468                             | 13,651                                    | 32,356                                                            |
| Black                                                      | 575                               | 5,059                                     | 16,875                                                            |
| Am In/AK Nat                                               | 10                                | 26                                        | 86                                                                |
| Hawaiian                                                   | N/A                               | N/A                                       | N/A                                                               |
| Hispanic                                                   | 247                               | 1,358                                     | 3,760                                                             |
| Multi-Racial                                               | 448                               | 2,236                                     | 5,636                                                             |
| Ages 65+  Race  White Black Am In/AK Nat Hawaiian Hispanic | 494  1 Mile  2,468 575 10 N/A 247 | 2,710  3 Miles  13,651 5,059 26 N/A 1,358 | 7,613<br><b>5 Miles</b><br>32,356<br>16,875<br>86<br>N/A<br>3,760 |