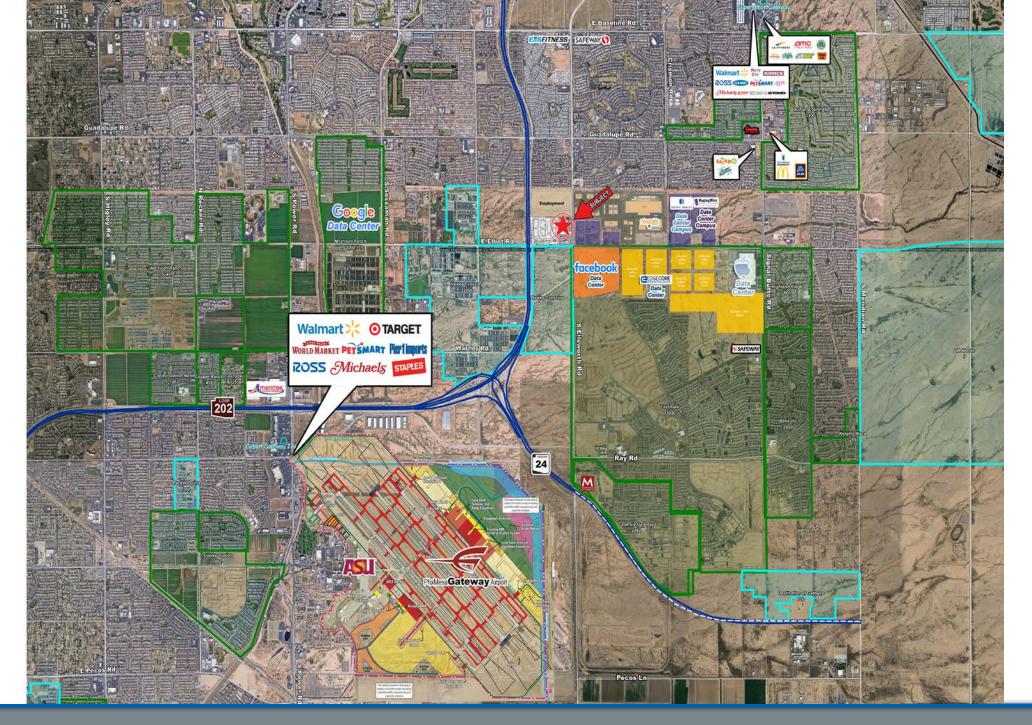

# **NEW EASTMARK RETAIL SHOPS**

Elliot Road & Ellsworth Road - Northwest Corner Mesa, Arizona

### **Property Highlights**

- Located in the heart of the Elliot Tech Corridor (Apple, Facebook, Google, Amazon)
- High traffic volume & strong household incomes.
- 1/2 Mile off of SanTan 202 freeway.
- Adjacent to Eastmark, a 15,000 home Master Planned Community
- Access to major highways and north of Phoenix-Mesa Gateway Airport (1.5m travelers annually)

## **Nearby Tenants**