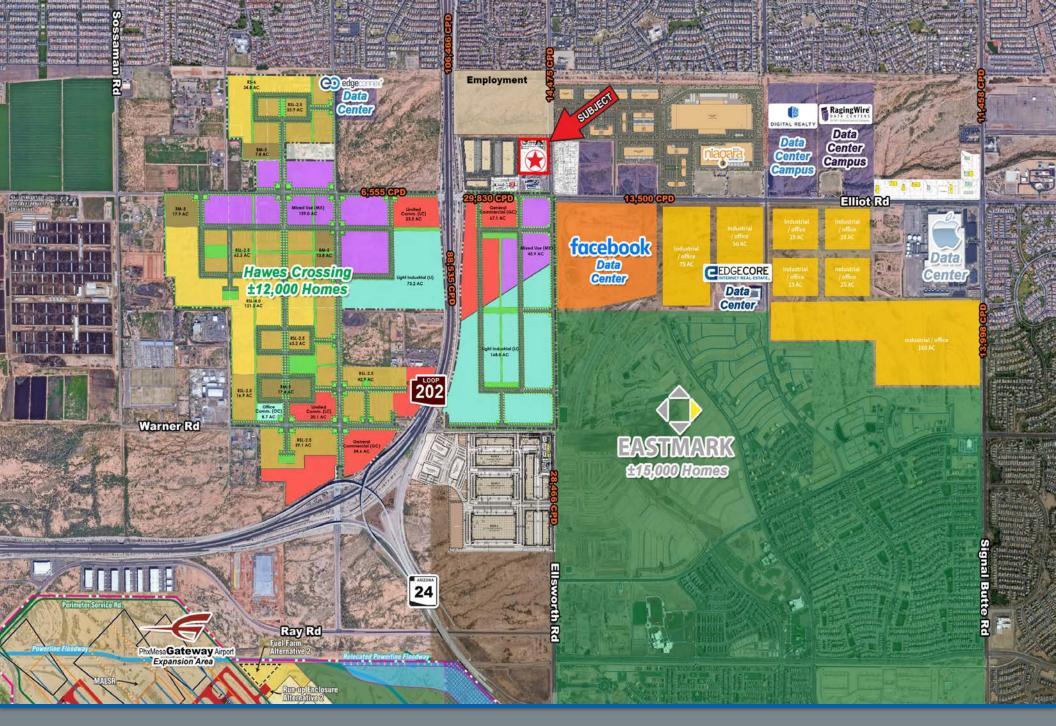

### **Property Highlights**

- Located in the heart of the Elliot Tech Corridor (Apple, Facebook, Google, Amazon)
- High traffic volume & strong household incomes.
- 1/2 Mile off of SanTan 202 freeway.
- Adjacent to Eastmark, a 15,000 home Master Planned Community
- Access to major highways and north of Phoenix-Mesa Gateway Airport (1.5m travelers annually)

# **DEMOGRAPHICS**

Brian Gast 602.682.8155

602 682 8155

Dean Ingram

Heather Prinsloo 602.682.8108

2415 East Camelback Road, Suite 400 Phoenix, Arizona 85016 **602.682.8100** 