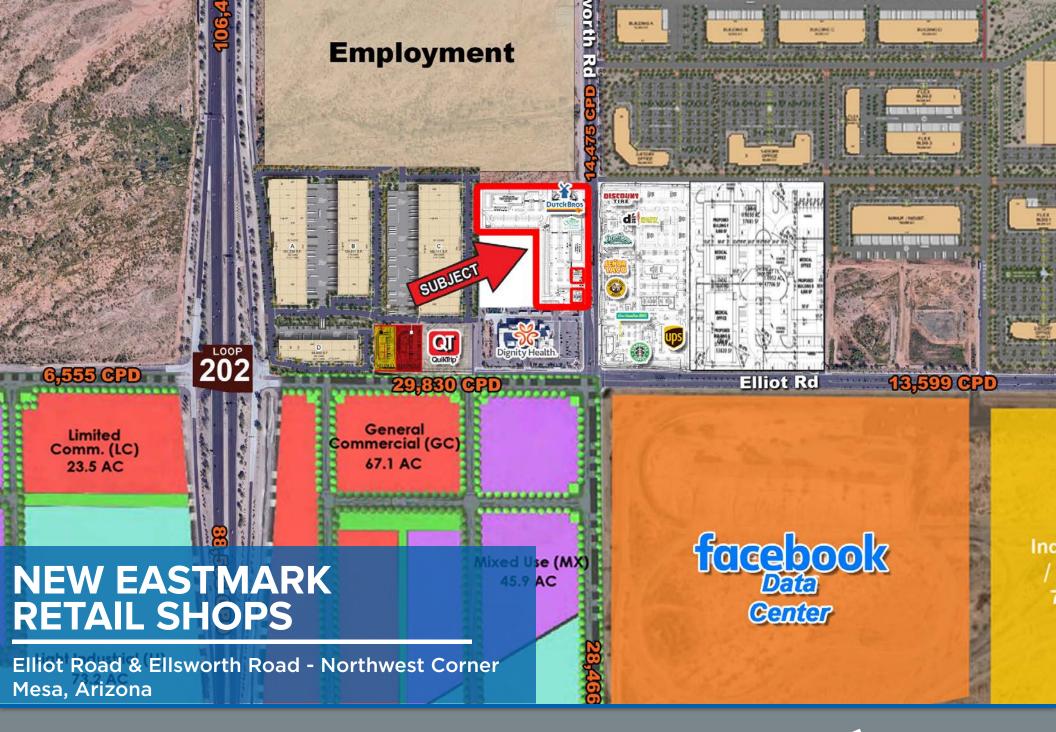

# **NEW EASTMARK RETAIL SHOPS**

Elliot Road & Ellsworth Road - Northwest Corner Mesa, Arizona

### **Property Highlights**

- Located in the heart of the Elliot Tech Corridor (Apple, Facebook, Google, Amazon)
- High traffic volume & strong household incomes.
- 1/2 Mile off of SanTan 202 freeway.
- Adjacent to Eastmark, a 15,000 home Master Planned Community
- Access to major highways and north of Phoenix-Mesa Gateway Airport (1.5m travelers annually)

#### **Traffic Counts**

| Total          | 44,305 CPD |
|----------------|------------|
| Ellsworth Road | 14,475 CPD |
| Elliot Road    | 29,830 CPD |

## **Nearby Tenants**