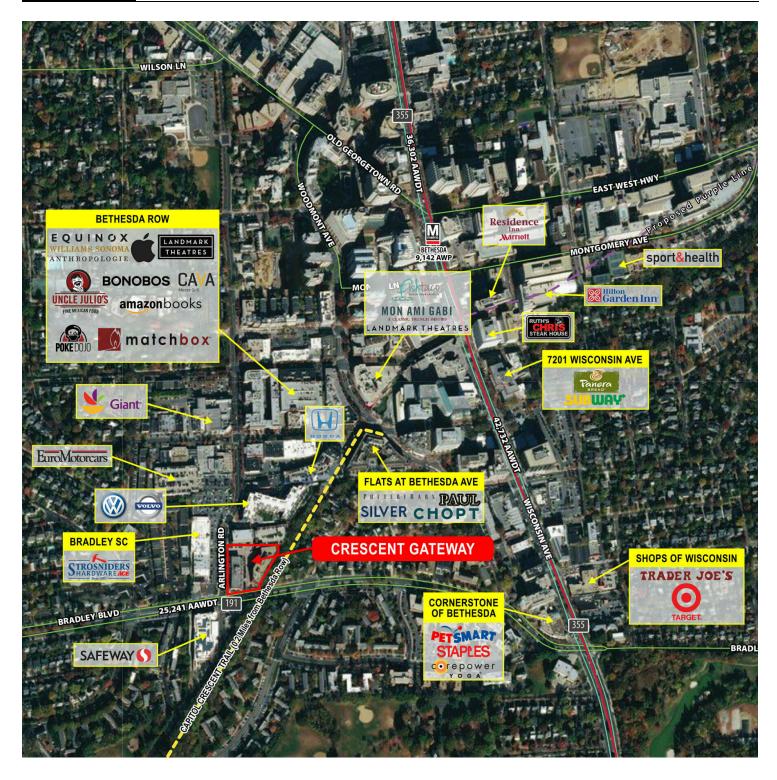

### SITE AERIAL

DIVARIS REAL ESTATE INC // 8150 LEESBURG PIKE, SUITE 501, TYSONS, VA 22182 // DIVARIS.COM

SITE AERIAL // 4

6917 ARLINGTON ROAD, BETHESDA, MD 20814