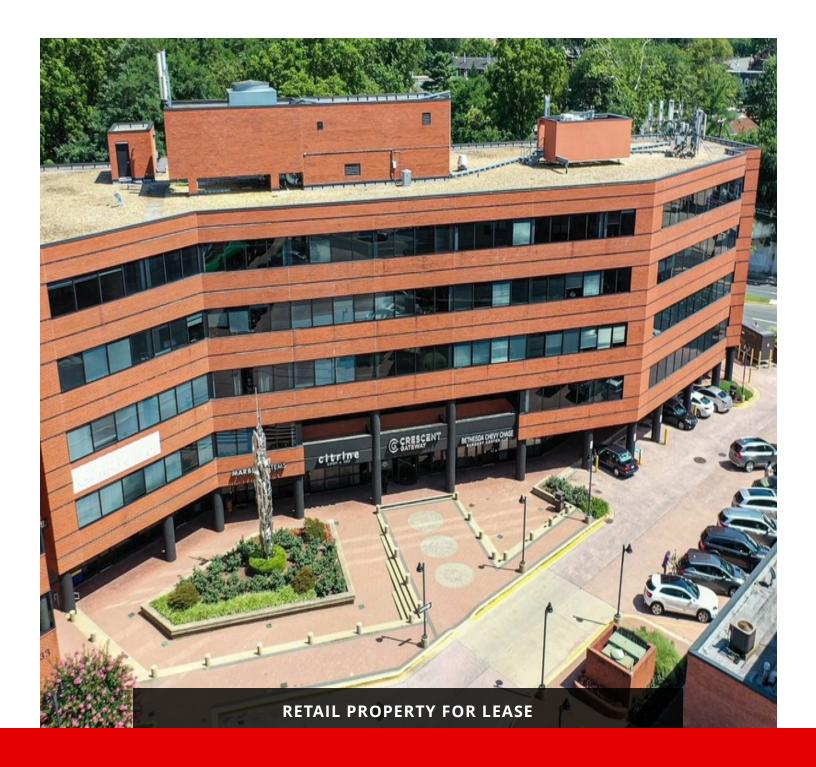

#### PROPERTY DESCRIPTION

Nestled in the heart of Bethesda, Crescent Gateway offers a unique retail opportunity with ample parking and strong national co-tenancy. The property is located on a signalized intersection with easy access to Wisconsin Avenue and Bradley Blvd and just half a mile from the soon to be developed Purple Line Bethesda Metro Station. Crescent Gateway is an ideal location for retailers who want convenience and charm offering beautifully landscaped grounds and brick walkways for patrons.

#### **PROPERTY HIGHLIGHTS**

- A mixed-use project offering 30,586 SF of retail and 112,362 SF of office space.
- Ample retail parking available in both the surface lot and parking garage offering complimentary two-hour parking for retail patrons
- Popular national and local retailers include a 24-hour CVS Pharmacy, and FVCbank
- A five minute walk along the Crescent Trail to the restaurants and amenities of Bethesda Row