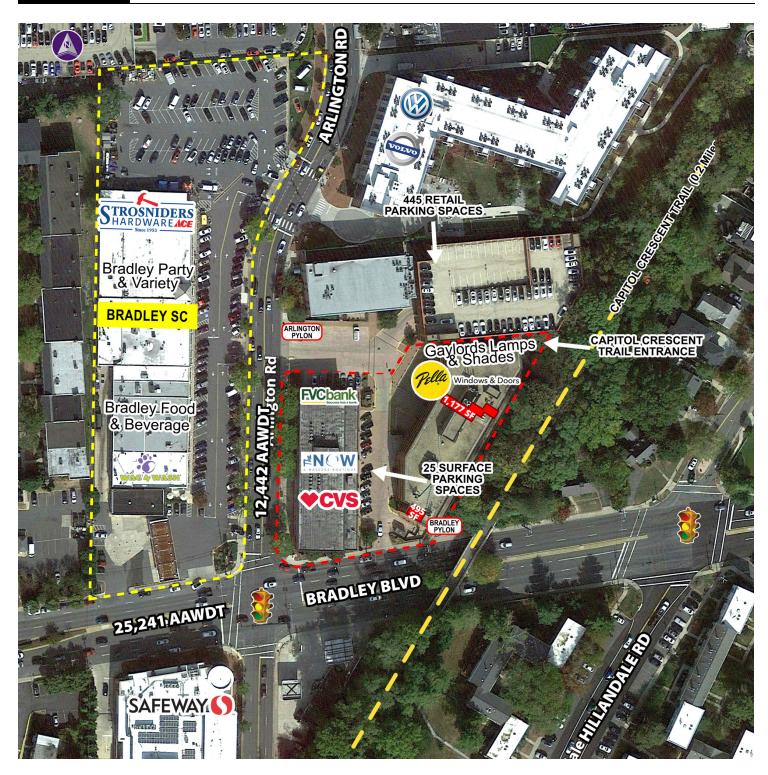

### SITE AERIAL

DIVARIS REAL ESTATE INC // 8150 LEESBURG PIKE, SUITE 501, TYSONS, VA 22182 // DIVARIS.COM

SITE AERIAL // 4

6917 ARLINGTON ROAD, BETHESDA, MD 20814

### LOCAL AREA

DIVARIS REAL ESTATE INC // 8150 LEESBURG PIKE, SUITE 501, TYSONS, VA 22182 // DIVARIS.COM

LOCAL AREA // 5

Joseph Farina Principal 571.389.7362 Jfarina@Divaris.Com

Brandon Howard Senior Vice President 571.620.5145 Bhoward@Divaris.Com