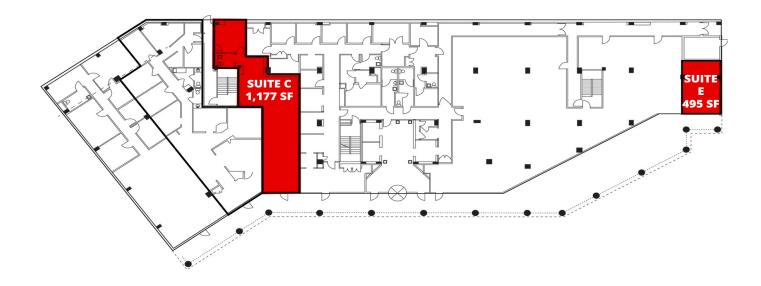

#### **OFFERING SUMMARY**

Lease Rate:NegotiableAvailable SF:495 - 1,177 SFBuilding Size:35,000 SF

SPACES SPACE SIZE
Suite C 1,177 SF
Suite E 495 SF

| DEMOGRAPHICS            | 1 MILE    | 3 MILES   | 5 MILES   |
|-------------------------|-----------|-----------|-----------|
| Total Households        | 10,407    | 60,288    | 168,788   |
| <b>Total Population</b> | 20,689    | 146,650   | 388,663   |
| Average HH Income       | \$165,213 | \$191.812 | \$156,567 |

DIVARIS REAL ESTATE INC // 8150 LEESBURG PIKE, SUITE 501, TYSONS, VA 22182 // DIVARIS.COM

PROPERTY SUMMARY // 2

6917 ARLINGTON ROAD, BETHESDA, MD 20814

FLOOR PLANS

DIVARIS REAL ESTATE INC // 8150 LEESBURG PIKE, SUITE 501, TYSONS, VA 22182 // DIVARIS.COM

FLOOR PLANS // 3

6917 ARLINGTON ROAD, BETHESDA, MD 20814