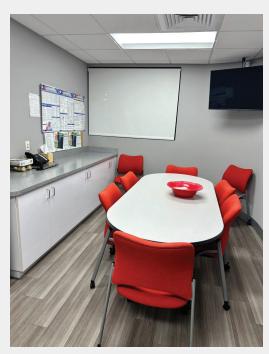

## PROPERTY INFORMATION

- Fully Renovated property with a 3-year NNN lease with credit Tenant
- Patient lobby
- 4-Examination rooms
- · Break room for staff
- Nurses Station
- 2-Private offices (one has private bathroom)
- 1-Patient bathroom
- · Phlebotomy area
- 1-Private staff bathroom
- Medical Equipment and Supply room
- Apprx \$70,000 Annual Net rent Offered at a 7.1% CAP \$985,000