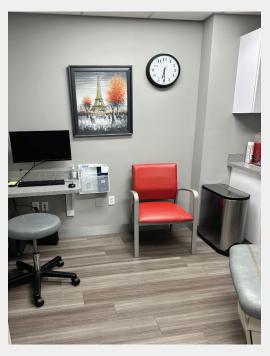

## PROPERTY INFORMATION

- Fully Renovated property with a 3-year NNN lease with credit Tenant
- Patient lobby
- 4-Examination rooms
- · Break room for staff
- Nurses Station
- 2-Private offices (one has private bathroom)
- 1-Patient bathroom
- · Phlebotomy area
- 1-Private staff bathroom
- Medical Equipment and Supply room
- Apprx \$70,000 Annual Net rent Offered at a 7.1% CAP \$985,000