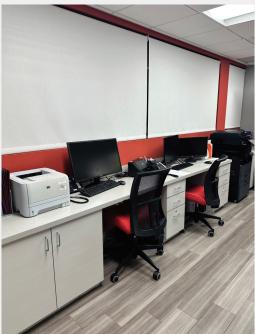

## PROPERTY INFORMATION

- Fully Renovated property with a 3-year NNN lease with credit Tenant
- Patient lobby
- 4-Examination rooms
- · Break room for staff
- Nurses Station
- 2-Private offices (one has private bathroom)
- 1-Patient bathroom
- · Phlebotomy area
- 1-Private staff bathroom
- Medical Equipment and Supply room
- Apprx \$70,000 Annual Net rent Offered at a 7.1% CAP \$985,000