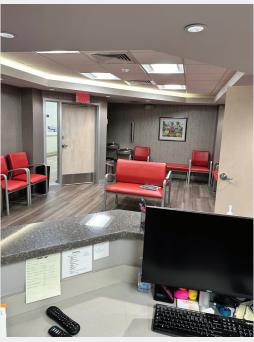

## PROPERTY INFORMATION

- Fully Renovated property with a 3-year NNN lease with credit Tenant
- Patient lobby
- 4-Examination rooms
- · Break room for staff
- Nurses Station
- 2-Private offices (one has private bathroom)
- 1-Patient bathroom
- · Phlebotomy area
- 1-Private staff bathroom
- Medical Equipment and Supply room
- Apprx \$70,000 Annual Net rent Offered at a 7.1% CAP \$985,000