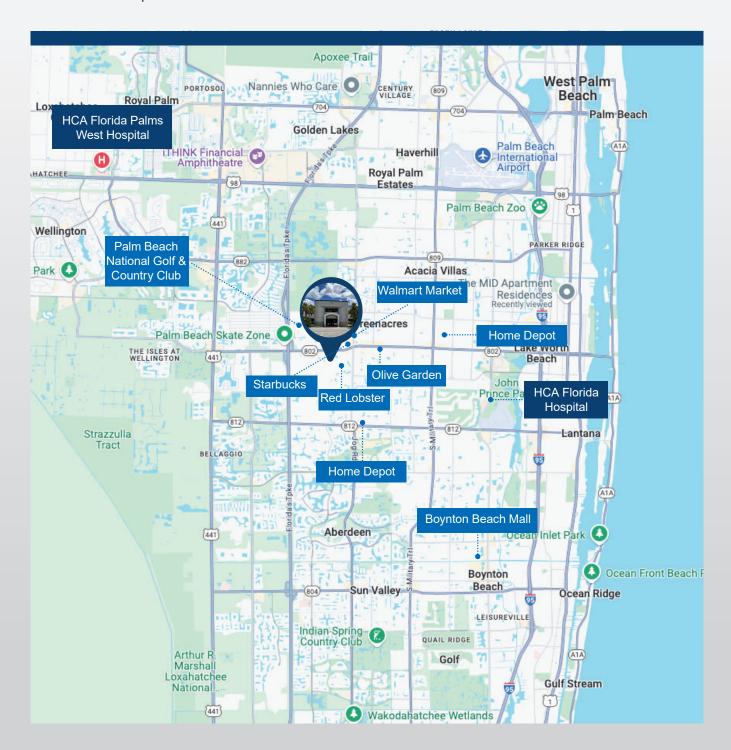

## LOCATION OVERVIEW

Rarely Offered Medical NNN Income property located in Lake Worth minutes from Florida's Turnpike.

6894 LAKE WORTH ROAD, LAKE WORTH, FL 33467