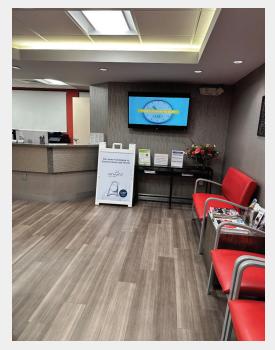

## PROPERTY INFORMATION

- Fully Renovated property with a 3-year NNN lease with credit Tenant
- Patient lobby
- 4-Examination rooms
- · Break room for staff
- Nurses Station
- 2-Private offices (one has private bathroom)
- 1-Patient bathroom
- · Phlebotomy area
- 1-Private staff bathroom
- Medical Equipment and Supply room
- Apprx \$70,000 Annual Net rent Offered at a 7.1% CAP \$985,000