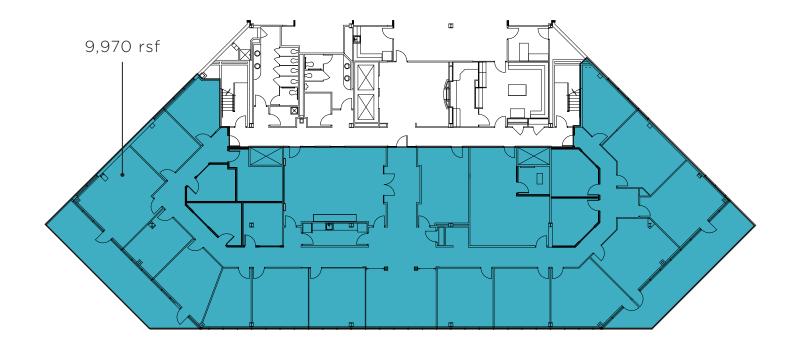

## OVERVIEW

With instant access to I-71/I-75 and located just minutes from Cincinnati and CVG Airport, Park 75 is a smart choice for your business needs.

Professionally managed by Hemmer Management Group, Building C offers a 2,800 sf conference center, its own unique bistro cafe, an outdoor dining patio and an abundance of on-site parking.



## PROPERTY HIGHLIGHTS

- 20,895 total rsf available
- Asking \$12.95/rsf NNN
- Operating expenses estimated at \$7.95/rsf
- Tenant pays their own janitorial expenses
- On-site management
- On-site bistro cafe and shared conference room
- Tremendous visibility from I-71/I-75











\*Finishes for this space were recently updated; Furniture included and in good condition









# AVAILABILITY | Fourth Floor | 9,970 rsf













## **NEARBY** | Amenities Within 2 Mile Radius



#### **DINING:**

Arby's
Bonefish Grill
Buona Vita Pizzeria
Burger King
Chipotle Mexican Grill
Dairy Queen
Domino's Pizza
Dunkin' Donuts
Gold Star Chili
Graeter's Ice Cream
Guru India
Jimmy John's

Joella's High Street LaRosa's Pizzaria McDonald's Miyako Sushi Montgomery Inn Montoyas Skyline Chili Oriental Wok Outback Steakhouse Papa John's Pizza Sandwich Block Deli Sweet Basil Thai

#### **BANKS**:

Fifth Third Bank
First Security Trust Bank
Heritage Bank
PNC Bank
US Bank

## AUTOMOTIVE:

A&S Car Wash BP Oil Marathon Gas

#### OTHER:

Better Bodies Fitness
Cork and Bottle
Field & Stream
Footworks
Fort Mitchell Country Club
Home Depot
LA Fitness
Remke Biggs
Staples
Super 8 Motel
US Post Office
Walgreens



### LOCATION BY THE NU