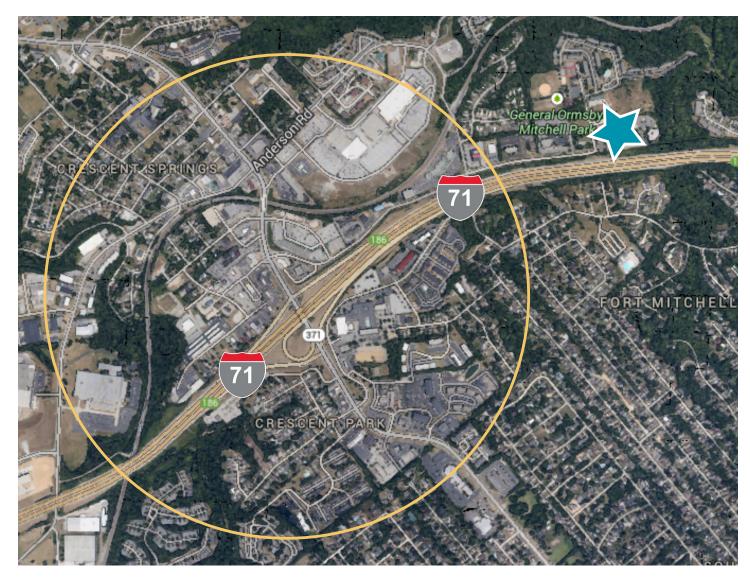

## **NEARBY** | Amenities Within 2 Mile Radius

#### **DINING:**

Arby's
Bonefish Grill
Buona Vita Pizzeria
Burger King
Chipotle Mexican Grill
Dairy Queen
Domino's Pizza
Dunkin' Donuts
Gold Star Chili
Graeter's Ice Cream
Guru India
Jimmy John's

Joella's High Street LaRosa's Pizzaria McDonald's Miyako Sushi Montgomery Inn Montoyas Skyline Chili Oriental Wok Outback Steakhouse Papa John's Pizza Sandwich Block Deli Sweet Basil Thai

#### **BANKS**:

Fifth Third Bank
First Security Trust Bank
Heritage Bank
PNC Bank
US Bank

## AUTOMOTIVE:

A&S Car Wash BP Oil Marathon Gas

#### OTHER:

Better Bodies Fitness
Cork and Bottle
Field & Stream
Footworks
Fort Mitchell Country Club
Home Depot
LA Fitness
Remke Biggs
Staples
Super 8 Motel
US Post Office
Walgreens