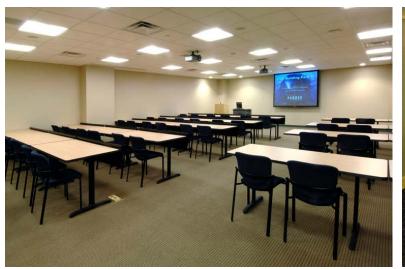

## OVERVIEW

With instant access to I-71/I-75 and located just minutes from Cincinnati and CVG Airport, Park 75 is a smart choice for your business needs.

Professionally managed by Hemmer Management Group, Building C offers a 2,800 sf conference center, its own unique bistro cafe, an outdoor dining patio and an abundance of on-site parking.

## PROPERTY HIGHLIGHTS

- 20,895 total rsf available
- Asking \$12.95/rsf NNN
- Operating expenses estimated at \$7.95/rsf
- Tenant pays their own janitorial expenses
- On-site management
- On-site bistro cafe and shared conference room
- Tremendous visibility from I-71/I-75