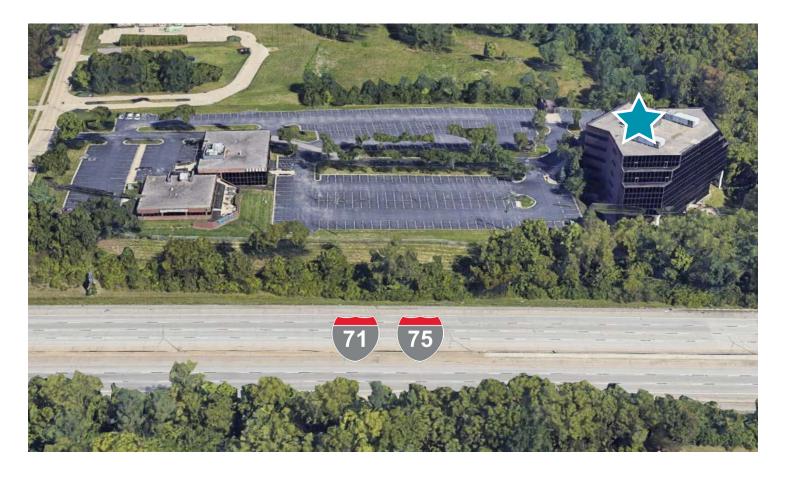

## OVERVIEW

With instant access to I-71/I-75 and located just minutes from Cincinnati and CVG Airport, Park 75 is a smart choice for your business needs.

Professionally managed by Hemmer Management Group, Building C offers a 2,800 sf conference center, its own unique bistro cafe, an outdoor dining patio and an abundance of on-site parking.

### LOCATION BY THE NUMBERS

Immediate access to I-71/I-75 with quick access to I-275 and I-471

Retail-like visibility on I-71/I-75 for corporate recognition

CVG Airport serves nearly 629,000 passengers monthly

I-71/I-75 has an estimated 128,000 average daily drivers