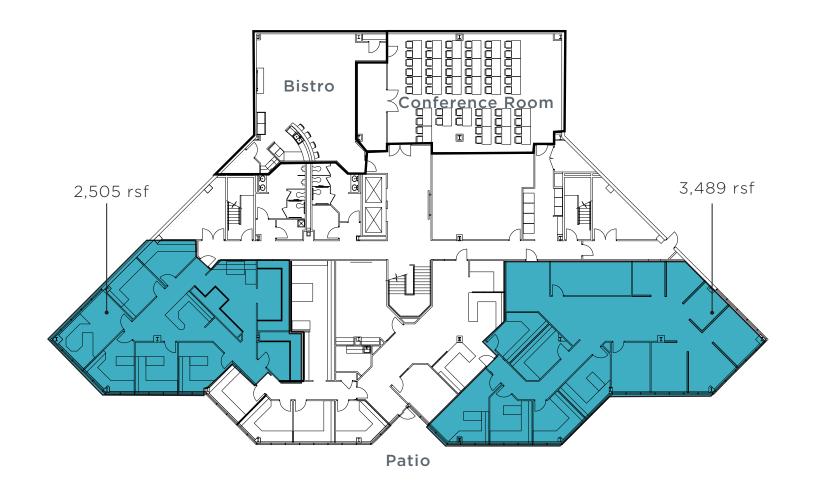

## PROPERTY HIGHLIGHTS

- 20,895 total rsf available
- Asking \$12.95/rsf NNN
- Operating expenses estimated at \$7.95/rsf
- Tenant pays their own janitorial expenses
- On-site management
- On-site bistro cafe and shared conference room
- Tremendous visibility from I-71/I-75