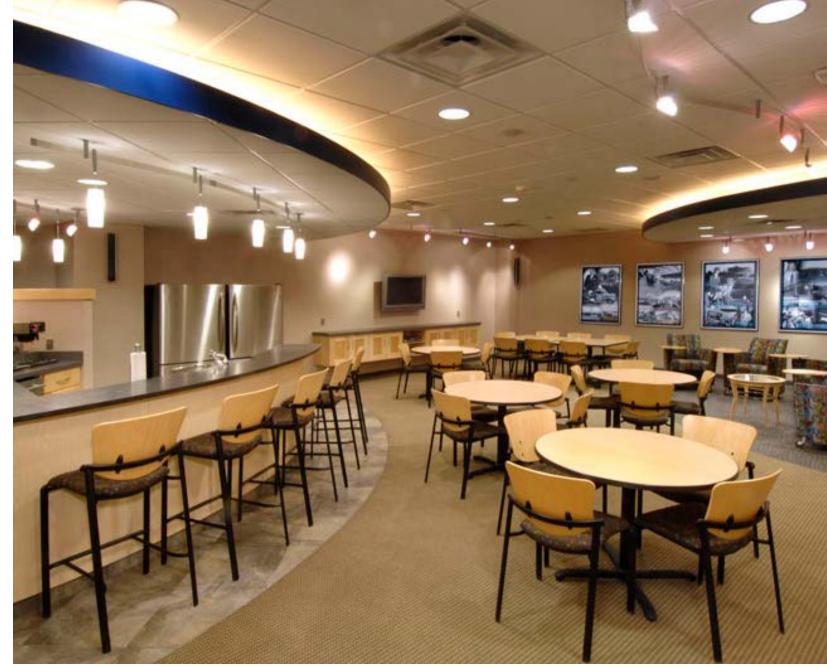

## OVERVIEW

With instant access to I-71/I-75 and located just minutes from Cincinnati and CVG Airport, Park 75 is a smart choice for your business needs.

Professionally managed by Hemmer Management Group, Building C offers a 2,800 sf conference center, its own unique bistro cafe, an outdoor dining patio and an abundance of on-site parking.

## PROPERTY HIGHLIGHTS

- 20,895 total rsf available
- Asking \$12.95/rsf NNN
- Operating expenses estimated at \$7.95/rsf
- Tenant pays their own janitorial expenses
- On-site management
- On-site bistro cafe and shared conference room
- Tremendous visibility from I-71/I-75