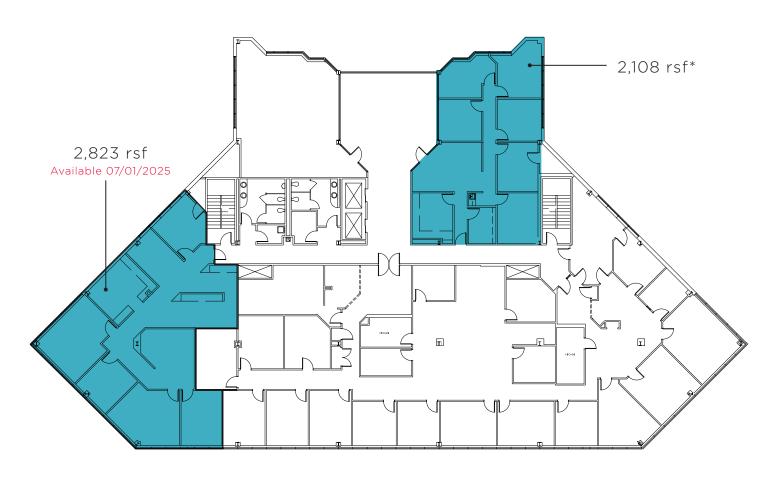

## OVERVIEW

With instant access to I-71/I-75 and located just minutes from Cincinnati and CVG Airport, Park 75 is a smart choice for your business needs.

Professionally managed by Hemmer Management Group, Building C offers a 2,800 sf conference center, its own unique bistro cafe, an outdoor dining patio and an abundance of on-site parking.



## PROPERTY HIGHLIGHTS

- 20,895 total rsf available
- Asking \$12.95/rsf NNN
- Operating expenses estimated at \$7.95/rsf
- Tenant pays their own janitorial expenses
- On-site management
- On-site bistro cafe and shared conference room
- Tremendous visibility from I-71/I-75











\*Finishes for this space were recently updated; Furniture included and in good condition









# AVAILABILITY | Fourth Floor | 9,970 rsf













## **NEARBY** | Amenities Within 2 Mile Radius



#### **DINING:**

Arby's
Bonefish Grill
Buona Vita Pizzeria
Burger King
Chipotle Mexican Grill
Dairy Queen
Domino's Pizza
Dunkin' Donuts
Gold Star Chili
Graeter's Ice Cream
Guru India
Jimmy John's

Joella's High Street LaRosa's Pizzaria McDonald's Miyako Sushi Montgomery Inn Montoyas Skyline Chili Oriental Wok Outback Steakhouse Papa John's Pizza Sandwich Block Deli Sweet Basil Thai

#### **BANKS**:

Fifth Third Bank
First Security Trust Bank
Heritage Bank
PNC Bank
US Bank

## AUTOMOTIVE:

A&S Car Wash BP Oil Marathon Gas

#### OTHER:

Better Bodies Fitness
Cork and Bottle
Field & Stream