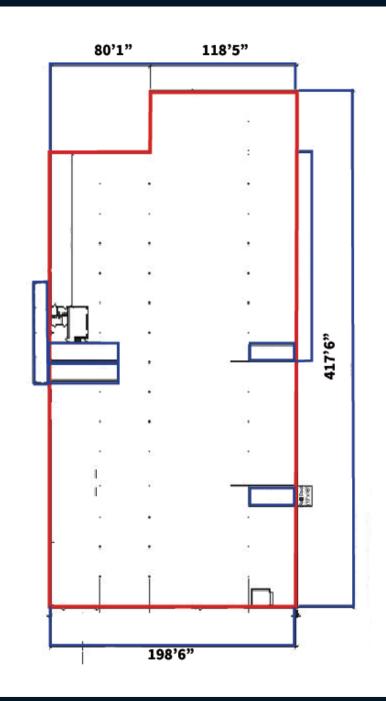

## 916 Commerce Circle Hanahan, SC 29410

| Building SF    | 80,000 SF                                                                          |
|----------------|------------------------------------------------------------------------------------|
| Site size      | 4.20 acres                                                                         |
| Office SF      | 1,600 SF                                                                           |
| Clear height   | 24', 18.5' lowest part of joist                                                    |
| Column spacing | 25' x 40', 80' x 25'centerline bay                                                 |
| Dock doors     | 80'loading docks, 8 dock positions                                                 |
| Drive-in doors | 3                                                                                  |
| Rail doors     | 2, (1) positioned with 180' x 13' wide<br>dock, (1) positioned with 14' x 13' dock |
| Sprinklers     | Wet system                                                                         |
| Lighting       | LED                                                                                |
| Flooring       | SIKA Epoxy Mortar                                                                  |