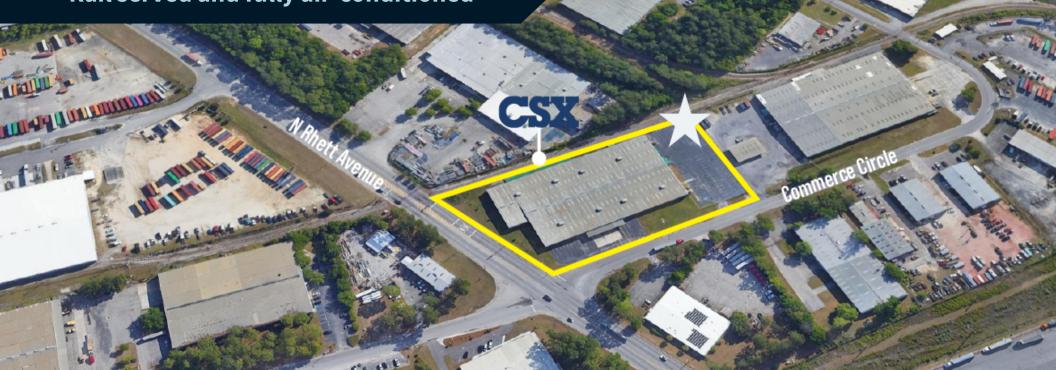

### 916 Commerce Circle Hanahan, SC 29410

Lee Allen Executive Managing Director lee.allen@jll.com +1 843 805 5111 **Kevin Coats** 

Senior Managing Director kevin.coats@jll.com +1 843 805 5110 **Tyler Smith** 

## 916 Commerce Circle Hanahan, SC 29410

- Superior access to Charleston's Industrial Ports
- 0.75 miles to I-526
- 3.0 miles to I-26
- 55 miles to I-95

The building underwent major improvements including new sprinkler and security systems, perimeter fencing, new lighting, and resealed floors