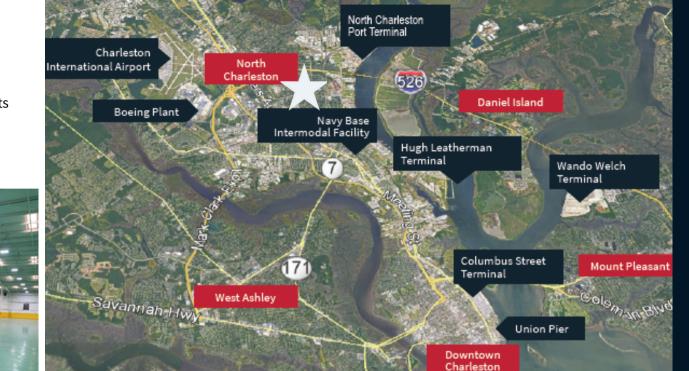

## 916 Commerce Circle Hanahan, SC 29410

- Superior access to Charleston's Industrial Ports
- 0.75 miles to I-526
- 3.0 miles to I-26
- 55 miles to I-95

The building underwent major improvements including new sprinkler and security systems, perimeter fencing, new lighting, and resealed floors