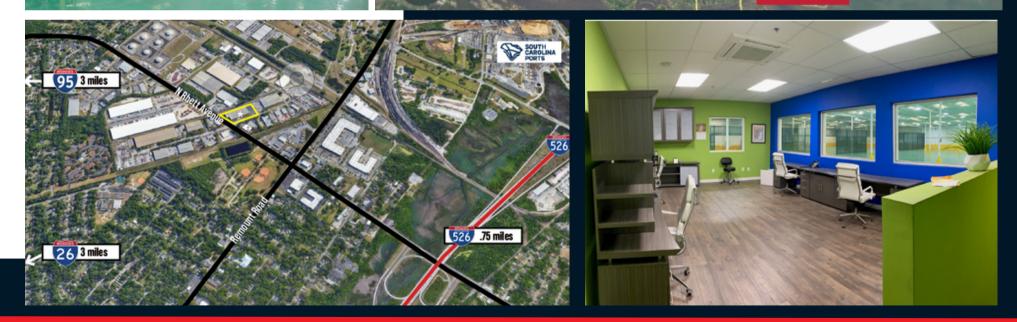

## 916 Commerce Circle Hanahan, SC 29410

- Superior access to Charleston's Industrial Ports
- 0.75 miles to I-526
- 3.0 miles to I-26
- 55 miles to I-95

The building underwent major improvements including new sprinkler and security systems, perimeter fencing, new lighting, and resealed floors