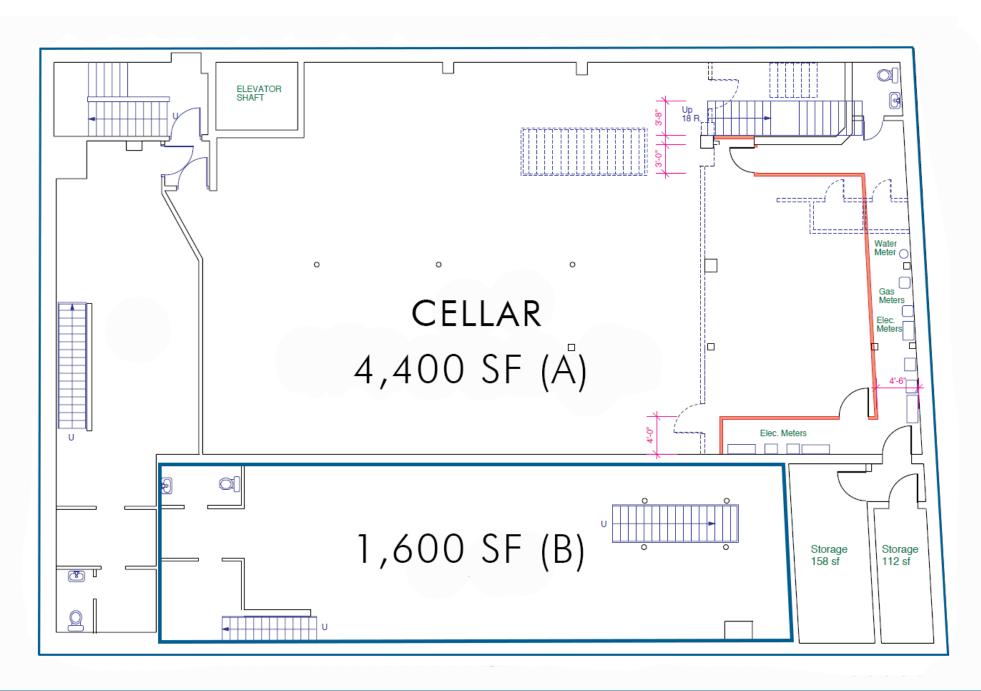

#### **HIGHLIGHTS**

- Ground Floor: 6,200 SF | 2nd Floor: 5,700 SF | Cellar: 6,000 SF
   All spaces can be combined
- East Fordham Road is The Bronx's busiest retail corridor
- Highly sought after bi-level store with vertical transportation in place
- All Uses Considered
- Logical Divisions Considered
- 5 minutes to Fordham University and the Fordham Metro North Station
- One block from the B D Fordham Road Subway Station

#### ADDITIONAL INFO

| ASKING RENT: | 2nd Floor 11'  Upon Request |  |
|--------------|-----------------------------|--|
| CEILINGS:    | Ground Floor 12'            |  |
| FRONTAGE:    | 65′                         |  |
| POSSESSION:  | 2/1/2024                    |  |