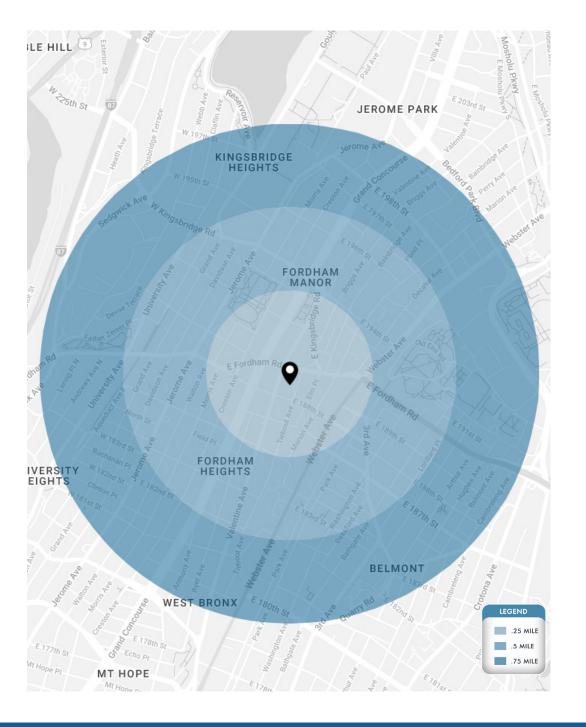

### **DEMOGRAPHICS**

|                   | .25 Mile | .5 Mile  | .75 Mile |
|-------------------|----------|----------|----------|
| POPULATION        | 19,143   | 75,049   | 157,070  |
| HOUSEHOLDS        | 6,073    | 23,795   | 51,103   |
| DAYTIME EMPLOYEES | 5,104    | 14,120   | 26,335   |
| AVERAGE HH INCOME | \$45,408 | \$51,149 | \$53,288 |