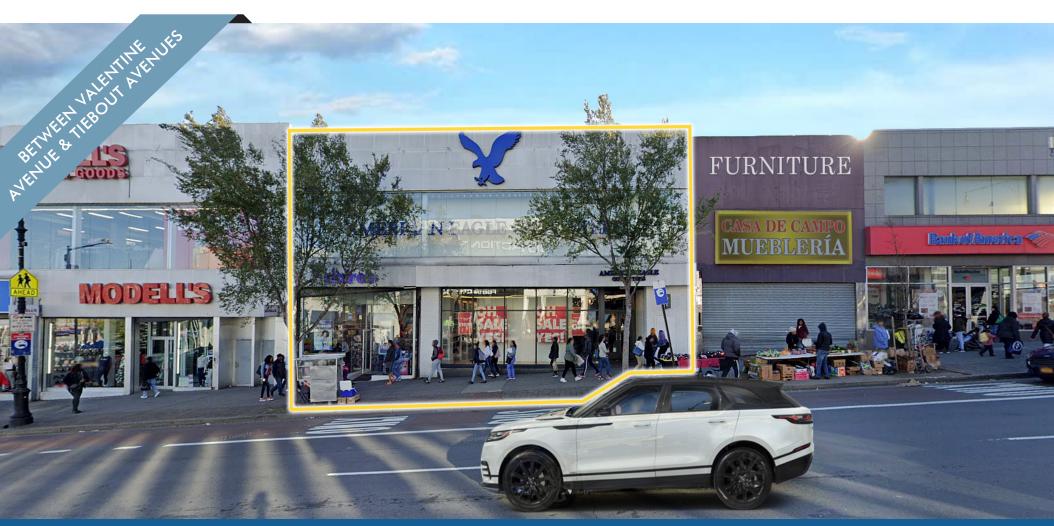

### RARE TWO LEVEL RETAIL SPACE ONE BLOCK FROM THE GRAND CONCOURSE

# 256 EAST FORDHAM ROAD, BRONX, NY

11,900 SF RETAIL SPACE AVAILABLE

LOCATED ON THE BUSIEST RETAIL CORRIDOR IN THE BRONX

EXCLUSIVE RETAIL LEASING

KATZ & ASSOCIATES

#### **HIGHLIGHTS**

- Ground Floor: 6,200 SF | 2nd Floor: 5,700 SF | Cellar: 6,000 SF
   All spaces can be combined
- East Fordham Road is The Bronx's busiest retail corridor
- Highly sought after bi-level store with vertical transportation in place
- All Uses Considered
- Logical Divisions Considered
- 5 minutes to Fordham University and the Fordham Metro North Station
- One block from the B D Fordham Road Subway Station