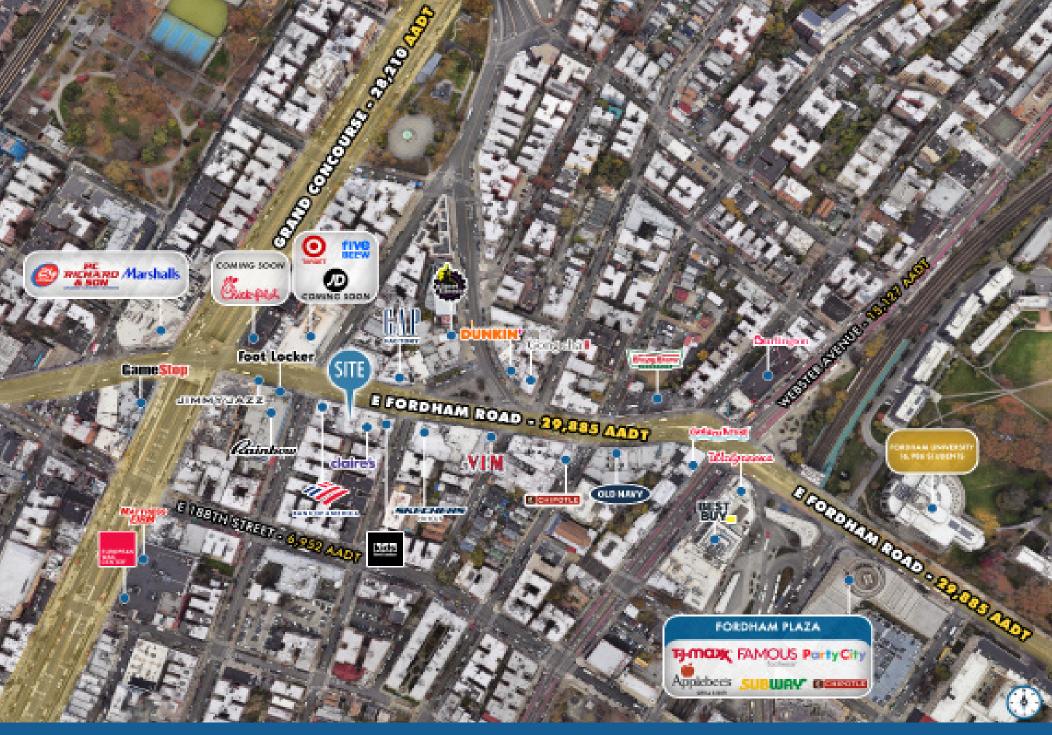

# 256 EAST FORDHAM ROAD | **EXISTING CONDITIONS**

256 EAST FORDHAM ROAD | MARKET AERIAL