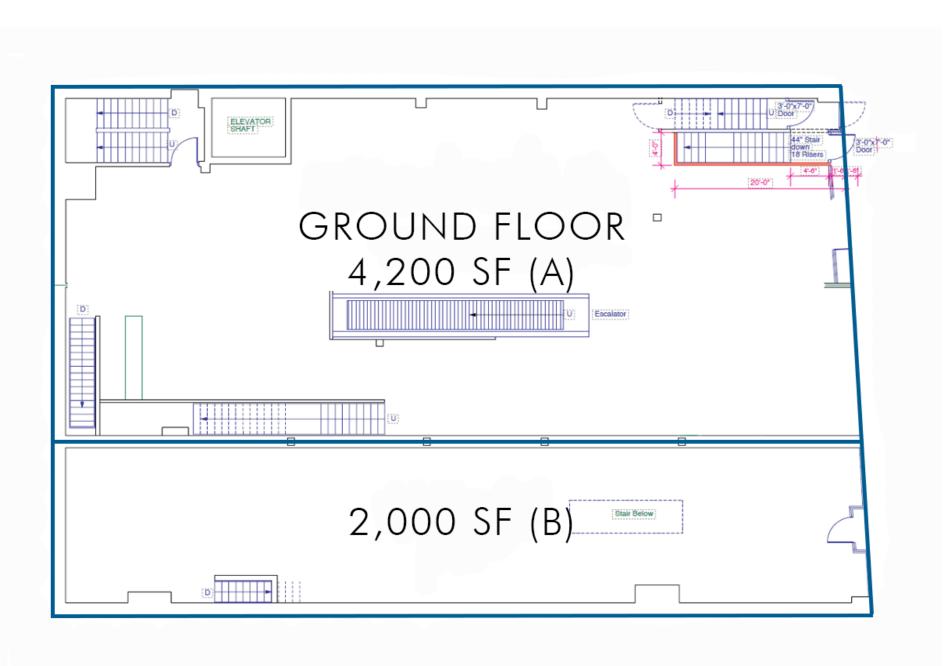

#### **HIGHLIGHTS**

- Ground Floor: 6,200 SF | 2nd Floor: 5,700 SF | Cellar: 6,000 SF
   All spaces can be combined
- East Fordham Road is The Bronx's busiest retail corridor
- Highly sought after bi-level store with vertical transportation in place
- All Uses Considered
- Logical Divisions Considered
- 5 minutes to Fordham University and the Fordham Metro North Station
- One block from the B D Fordham Road Subway Station

#### ADDITIONAL INFO

| ASKING RENT: | 2nd Floor 11'  Upon Request |  |
|--------------|-----------------------------|--|
| CEILINGS:    | Ground Floor 12'            |  |
| FRONTAGE:    | 65′                         |  |
| POSSESSION:  | 2/1/2024                    |  |