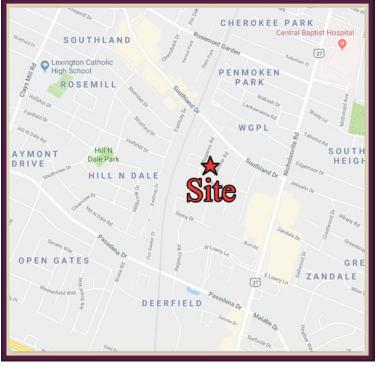

#### **LOCATION**

\* Conveniently located on Regency Road near the high traffic corner of Southland Drive and Nicholasville Road.

| Strong and Growing Demographics: | 1 mile    | 3 miles   | <u>5 miles</u> |
|----------------------------------|-----------|-----------|----------------|
| Population Estimates:            | 10,356    | 125,206   | 248,063        |
| Average Household Income:        | \$77,123  | \$72,829  | \$73,079       |
| Average Household Value:         | \$227,415 | \$254,012 | \$231,991      |