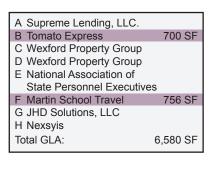

### **PROPERTY SPECIFICS**

**Total Land Area:** 0.38 Acres

**Zoning:** P-1

**Total Retail:** 6,580 Sq. Ft.

**Traffic Counts:** 12,250

Parking Spaces: 32