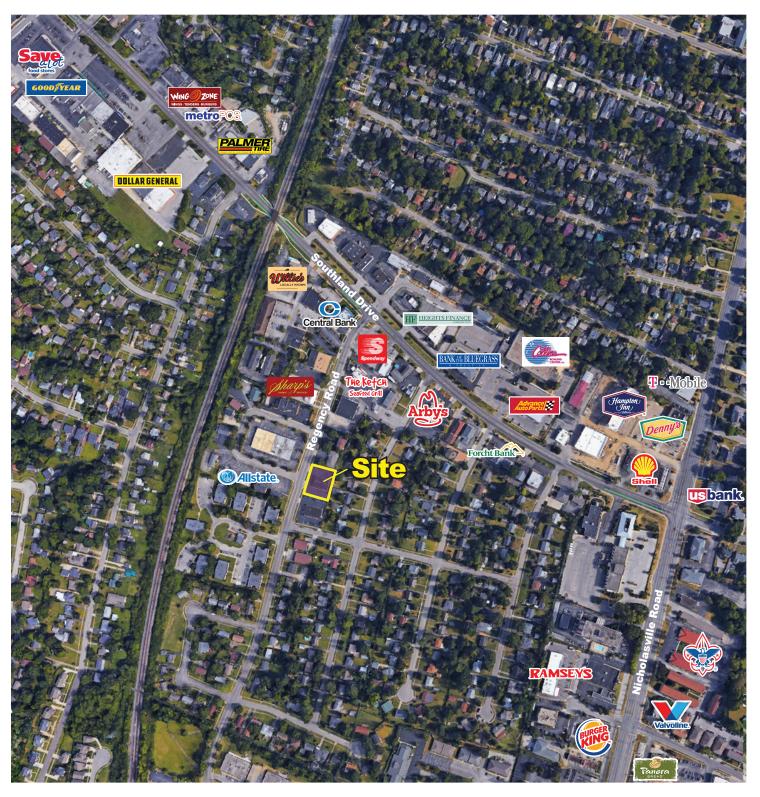

#### **LOCATION**

\* Conveniently located on Regency Road near the high traffic corner of Southland Drive and Nicholasville Road.

| Strong and Growing Demographics: | 1 mile    | 3 miles   | <u>5 miles</u> |
|----------------------------------|-----------|-----------|----------------|
| Population Estimates:            | 10,356    | 125,206   | 248,063        |
| Average Household Income:        | \$77,123  | \$72,829  | \$73,079       |
| Average Household Value:         | \$227,415 | \$254,012 | \$231,991      |