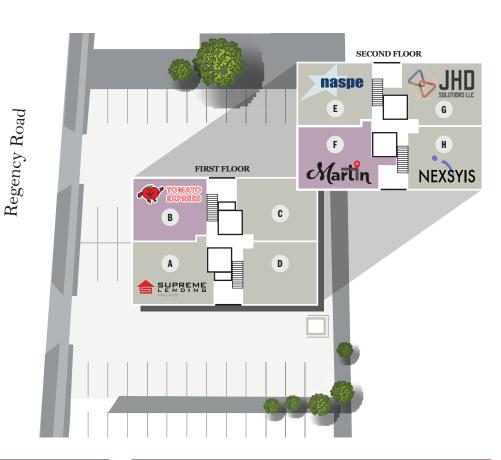

### **PROPERTY SPECIFICS**

**Total Land Area:** 0.38 Acres

**Zoning:** P-1

**Total Retail:** 6,580 Sq. Ft.

**Traffic Counts:** 12,250

Parking Spaces: 32