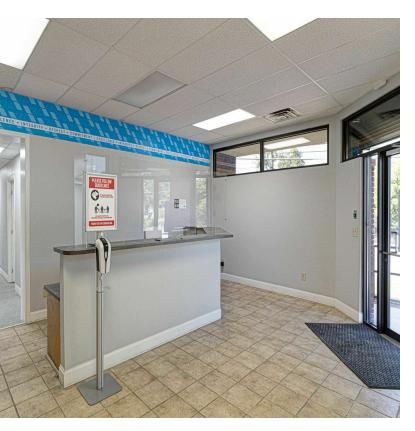

### **Property Overview**

Previously used as a printing shop, this property is a prime investment opportunity in the heart of Columbus, Georgia. This +/- 8,139 SF flex space is a freestanding building with ample parking available for employees and customers. The building includes a reception/lobby area, several spacious work areas, a warehouse complete with a loading dock, and an outdoor shed available for additional storage. With a GC zoning, this property is perfect to accommodate a wide range of retail ventures.