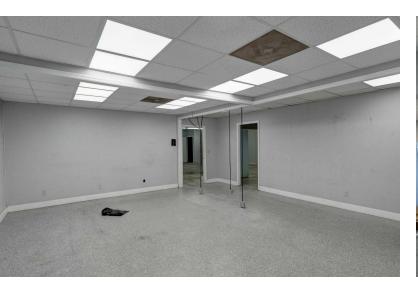

### **Property Overview**

Previously used as a printing shop, this property is a prime investment opportunity in the heart of Columbus, Georgia. This +/- 8,139 SF flex space is a freestanding building with ample parking available for employees and customers. The building includes a reception/lobby area, several spacious work areas, a warehouse complete with a loading dock, and an outdoor shed available for additional storage. With a GC zoning, this property is perfect to accommodate a wide range of retail ventures.