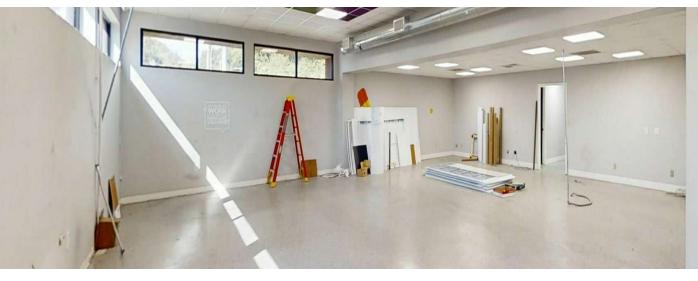

### **Property Highlights**

- - +/- 8,139 SF freestanding building
- · Parking available for employees and customers
- · Spacious work areas
- Flex space
- Storage shed

### **Property Overview**

Previously used as a printing shop, this property is a prime investment opportunity in the heart of Columbus, Georgia. This +/- 8,139 SF flex space is a freestanding building with ample parking available for employees and customers. The building includes a reception/lobby area, several spacious work areas, a warehouse complete with a loading dock, and an outdoor shed available for additional storage. With a GC zoning, this property is perfect to accommodate a wide range of retail ventures.