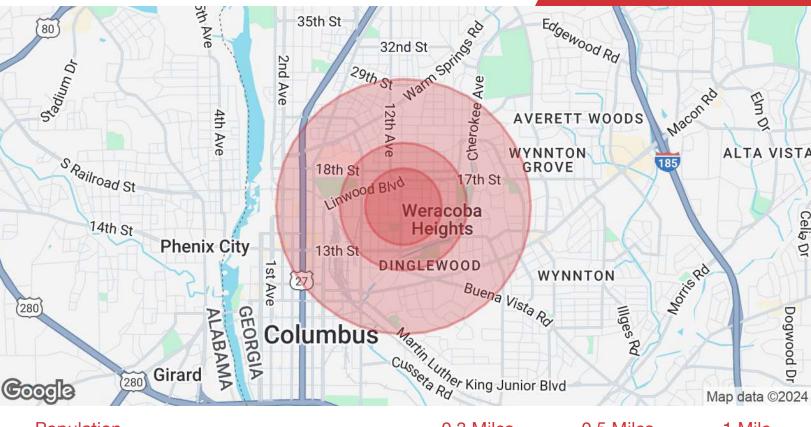

## Demographics 0.3 Miles 0.5 Miles 1 Mile

| Total Households  | 468      | 993      | 4,311    |
|-------------------|----------|----------|----------|
| Total Population  | 1,008    | 2,077    | 8,891    |
| Average HH Income | \$44,221 | \$45,593 | \$54,914 |

# NaIG2 Commercial

| Population           | 0.3 Miles | 0.5 Miles | 1 Mile   |
|----------------------|-----------|-----------|----------|
| Total Population     | 1,008     | 2,077     | 8,891    |
| Average Age          | 41        | 42        | 40       |
| Average Age (Male)   | 41        | 41        | 39       |
| Average Age (Female) | 42        | 42        | 41       |
| Households & Income  | 0.3 Miles | 0.5 Miles | 1 Mile   |
| Total Households     | 468       | 993       | 4,311    |
| # of Persons per HH  | 2.2       | 2.1       | 2.1      |
| Average HH Income    | \$44,221  | \$45,593  | \$54,914 |
| Average House Value  |           |           |          |