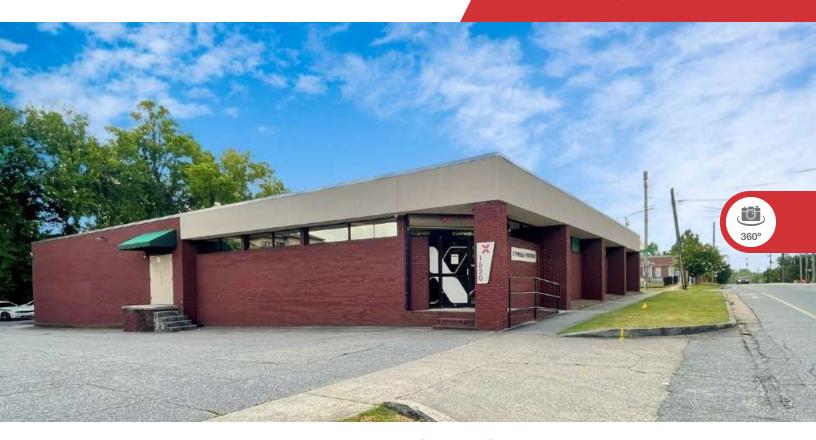

## For Sale +/- 8,139 SF | \$795,000 Flex Space

## 1520 13th Ave

Columbus, Georgia 31901

### **Property Highlights**

- - +/- 8,139 SF freestanding building
- · Parking available for employees and customers
- · Spacious work areas
- Flex space
- Storage shed

### **Property Overview**

Previously used as a printing shop, this property is a prime investment opportunity in the heart of Columbus, Georgia. This +/- 8,139 SF flex space is a freestanding building with ample parking available for employees and customers. The building includes a reception/lobby area, several spacious work areas, a warehouse complete with a loading dock, and an outdoor shed available for additional storage. With a GC zoning, this property is perfect to accommodate a wide range of retail ventures.