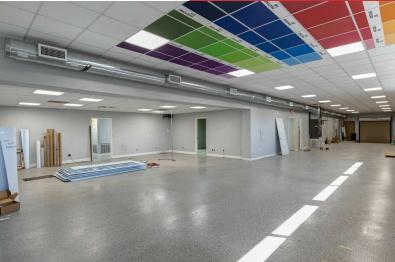

### **Property Highlights**

- - +/- 8,139 SF freestanding building
- · Parking available for employees and customers
- · Spacious work areas
- Flex space
- Storage shed

### **Property Overview**

Previously used as a printing shop, this property is a prime investment opportunity in the heart of Columbus, Georgia. This +/- 8,139 SF flex space is a freestanding building with ample parking available for employees and customers. The building includes a reception/lobby area, several spacious work areas, a warehouse complete with a loading dock, and an outdoor shed available for additional storage. With a GC zoning, this property is perfect to accommodate a wide range of retail ventures.