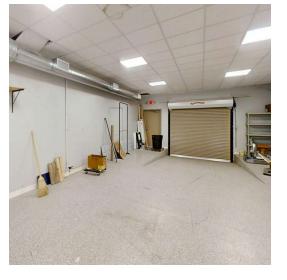

### **Property Highlights**

- - +/- 8,139 SF freestanding building
- · Parking available for employees and customers
- · Spacious work areas
- Flex space
- Storage shed

### **Property Overview**

Previously used as a printing shop, this property is a prime investment opportunity in the heart of Columbus, Georgia. This +/- 8,139 SF flex space is a freestanding building with ample parking available for employees and customers. The building includes a reception/lobby area, several spacious work areas, a warehouse complete with a loading dock, and an outdoor shed available for additional storage. With a GC zoning, this property is perfect to accommodate a wide range of retail ventures.