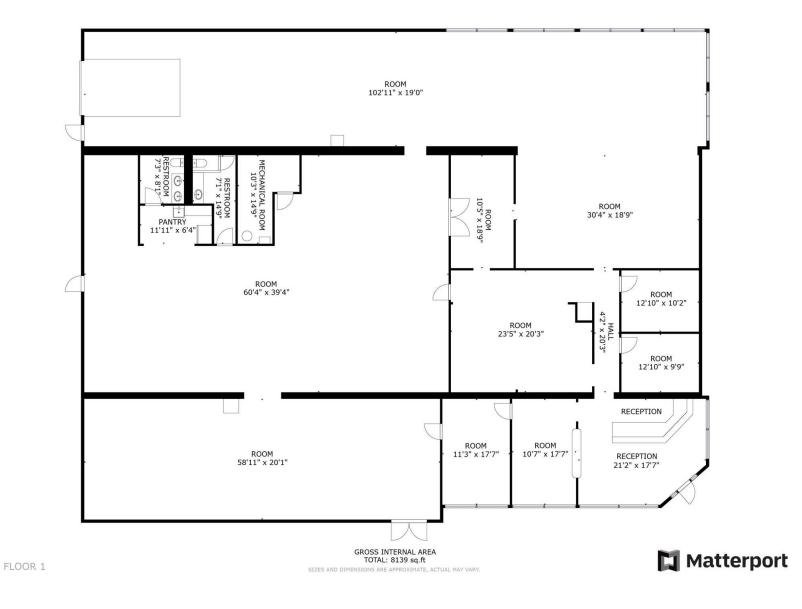

### **Property Highlights**

- - +/- 8,139 SF freestanding building
- · Parking available for employees and customers
- · Spacious work areas
- Flex space
- Storage shed

## Offering Summary

| Sale Price:    | \$795,000    |
|----------------|--------------|
| Building Size: | +/- 9,684 SF |
| Available SF:  | +/- 9,648 SF |
| Lot Size:      | 0.42 Acres   |

### **Property Overview**

Previously used as a printing shop, this property is a prime investment opportunity in the heart of Columbus, Georgia. This +/- 8,139 SF flex space is a freestanding building with ample parking available for employees and customers. The building includes a reception/lobby area, several spacious work areas, a warehouse complete with a loading dock, and an outdoor shed available for additional storage. With a GC zoning, this property is perfect to accommodate a wide range of retail ventures.