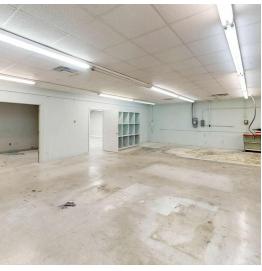

### **Property Highlights**

- - +/- 8,139 SF freestanding building
- · Parking available for employees and customers
- · Spacious work areas
- Flex space
- Storage shed

### **Property Overview**

Previously used as a printing shop, this property is a prime investment opportunity in the heart of Columbus, Georgia. This +/- 8,139 SF flex space is a freestanding building with ample parking available for employees and customers. The building includes a reception/lobby area, several spacious work areas, a warehouse complete with a loading dock, and an outdoor shed available for additional storage. With a GC zoning, this property is perfect to accommodate a wide range of retail ventures.