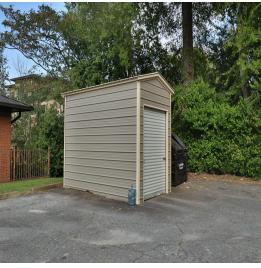

### **Property Highlights**

- - +/- 8,139 SF freestanding building
- · Parking available for employees and customers
- · Spacious work areas
- Flex space
- Storage shed

### **Property Overview**

Previously used as a printing shop, this property is a prime investment opportunity in the heart of Columbus, Georgia. This +/- 8,139 SF flex space is a freestanding building with ample parking available for employees and customers. The building includes a reception/lobby area, several spacious work areas, a warehouse complete with a loading dock, and an outdoor shed available for additional storage. With a GC zoning, this property is perfect to accommodate a wide range of retail ventures.