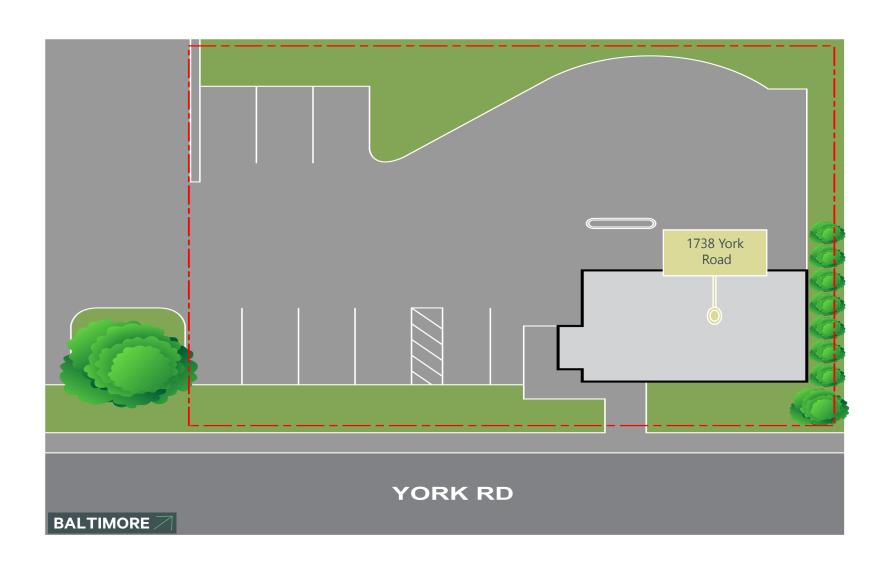

#### Alan Grace

First Vice President +1 410 206 2992 alan.grace@cbre.com

1,176 SF building on .238 Acres

Near Signalized intersection of York Road and Ridgely Road

14 parking spaces with ability to increase to 18 Plus Non-exclusive easements For seven parkings spaces on parcel 2 created in 1968 deed (Liber 4862 page 087)