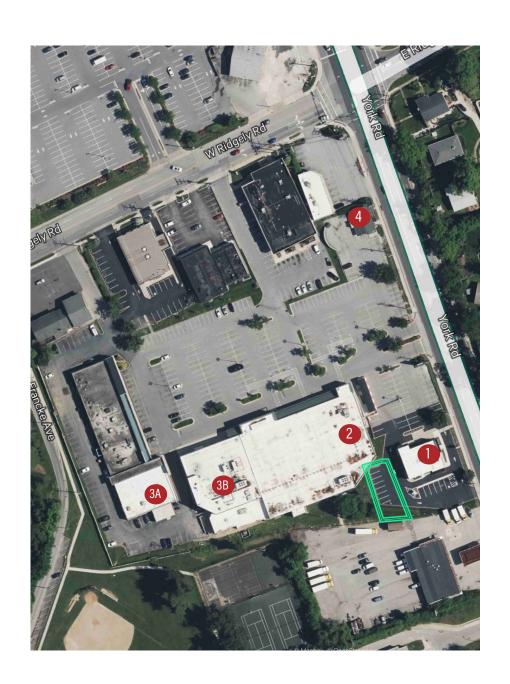

#### Alan Grace

First Vice President +1 410 206 2992 alan.grace@cbre.com

1,176 SF building on .238 Acres

Near Signalized intersection of York Road and Ridgely Road

14 parking spaces with ability to increase to 18 Plus Non-exclusive easements For seven parkings spaces on parcel 2 created in 1968 deed (Liber 4862 page 087)