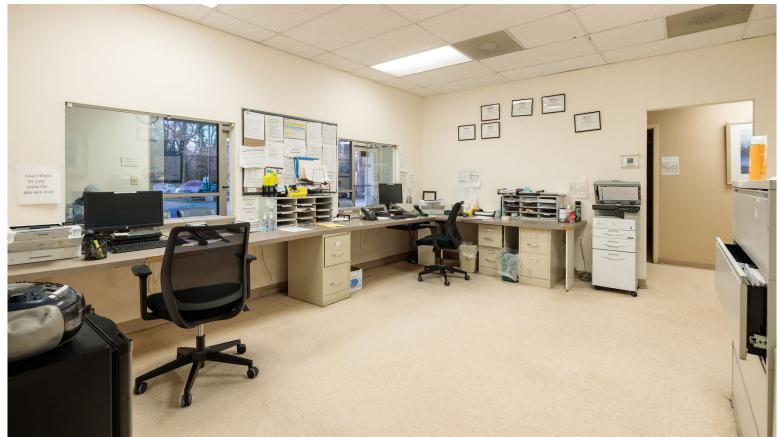

ann. schweitzer @one south commercial. com

KEN CAMPBELL | 804.387.8812

ken.campbell@onesouthcommercial.com

Situated in the prestigious Boulders Office Park in Richmond's Southside, this 2,857 SF medical office condo offers a rare investment opportunity with a stable, long-term credit tenant in place.

The property is part of a Class A office park known for its professional environment, strong corporate presence, and excellent accessibility via Chippenham Parkway and Powhite Parkway. Designed for medical use, the space is well-suited to the needs of its occupant, ensuring continued demand and functionality in a highly desirable business setting.

The property is fully leased to LabCorp, a nationally recognized, investment-grade medical diagnostics company, which has been a long-term tenant at this location. LabCorp recently exercised a three-year renewal option and holds additional options, providing investors with a reliable income stream and long-term stability. The Boulders Office Park offers a well-maintained, amenity-rich environment with a strong tenant mix and ample parking, making this a high-quality, low-maintenance investment in a prime Richmond submarket.