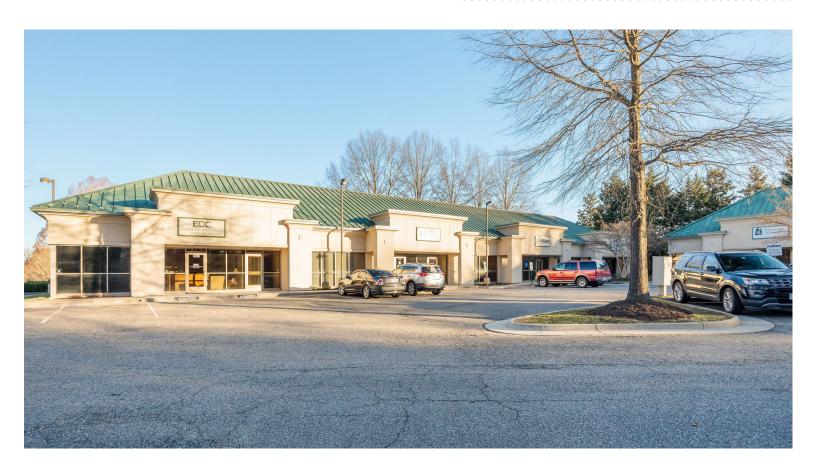

# **BOULDERS OFFICE PARK**

Boulders Office Park is one of North Chesterfield's premier business destinations, offering a professional and well-connected environment for corporate offices, medical practices, and professional services. Known for its beautifully landscaped setting with tree-lined streets and tranquil lake views, Boulders provides an ideal balance of prestige and convenience. The park is home to a diverse mix of businesses, from regional headquarters to financial institutions, all benefiting from its prime location and modern infrastructure.

With immediate access to Chippenham Parkway and Powhite Parkway, Boulders Office Park ensures seamless connectivity to Downtown Richmond, Midlothian, and the greater metro area. The surrounding region offers a wealth of amenities, including hotels, dining, and retail options, making it an attractive location for businesses looking to provide convenience and accessibility to employees and clients. This established office park continues to be a sought-after address for companies seeking a professional, high-quality business environment in the Richmond area.