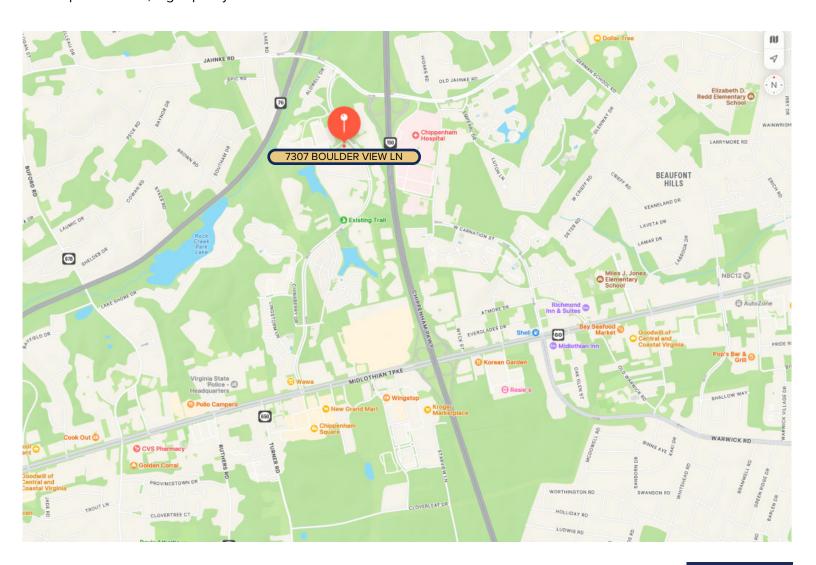

#### 7307 BOULDER VIEW LANE

NORTH CHESTERFIELD, VA 23225

## QUICK FACTS

ADDRESS | 7307 Boulder View Ln, Richmond, VA 23225

PID | 63711908500008

**ZONING** | 02

**GLA** | 2,857 SF

LOT SIZE | 1.998 AC

YEAR BUILT | 2005

**SALE PRICE** | \$1,100,000