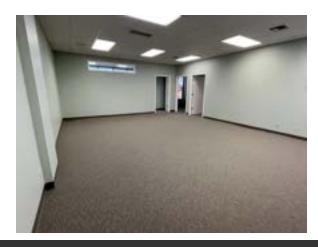

Traditional & Medical Office | 558 - 2,700 SF | \$12.00 - 14.00 SF/yr (NNN)

SUITE 5

SUITE 10

### **AVAILABLE SPACES**

| SUITE    | TENANT    | SIZE (SF)        | LEASE TYPE | LEASE RATE    | DESCRIPTION                                      |
|----------|-----------|------------------|------------|---------------|--------------------------------------------------|
| Suite 5  | Available | 1,200 SF         | NNN        | \$12.00 SF/yr | Move-in ready - 3 offices, open area.            |
| Suite 10 | Available | 1,342 - 1,642 SF | NNN        | \$12.00 SF/yr | 4 private offices + meeting room                 |
| Suite 12 | Available | 558 SF           | NNN        | \$12.00 SF/yr | Small suite suitable for individual office user. |
| Suite 14 | Available | 800 SF           | NNN        | \$12.00 SF/yr | 3 private offices. Move-in ready.                |
| Suite 15 | Available | 2,400 - 2,700 SF | NNN        | \$14.00 SF/yr | Former dental office.                            |