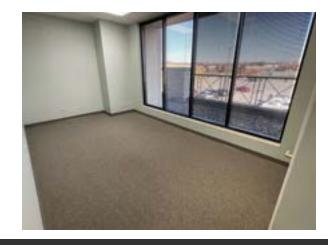

Traditional & Medical Office | 558 - 2,700 SF | \$12.00 - 14.00 SF/yr (NNN)

SUITE 5

SUITE 10

### **AVAILABLE SPACES**

| SUITE    | TENANT    | SIZE (SF)        | LEASE TYPE | LEASE RATE    | DESCRIPTION                                      |
|----------|-----------|------------------|------------|---------------|--------------------------------------------------|
| Suite 5  | Available | 1,200 SF         | NNN        | \$12.00 SF/yr | Move-in ready - 3 offices, open area.            |
| Suite 10 | Available | 1,342 - 1,642 SF | NNN        | \$12.00 SF/yr | 4 private offices + meeting room                 |
| Suite 12 | Available | 558 SF           | NNN        | \$12.00 SF/yr | Small suite suitable for individual office user. |
| Suite 14 | Available | 800 SF           | NNN        | \$12.00 SF/yr | 3 private offices. Move-in ready.                |
| Suite 15 | Available | 2,400 - 2,700 SF | NNN        | \$14.00 SF/yr | Former dental office.                            |