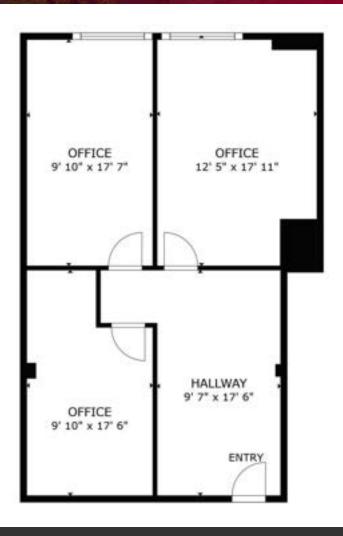

### **AVAILABLE SPACES**

| SUITE    | TENANT    | SIZE (SF)        | LEASE TYPE | LEASE RATE    | DESCRIPTION                                      |
|----------|-----------|------------------|------------|---------------|--------------------------------------------------|
| Suite 5  | Available | 1,200 SF         | NNN        | \$12.00 SF/yr | Move-in ready - 3 offices, open area.            |
| Suite 10 | Available | 1,342 - 1,642 SF | NNN        | \$12.00 SF/yr | 4 private offices + meeting room                 |
| Suite 12 | Available | 558 SF           | NNN        | \$12.00 SF/yr | Small suite suitable for individual office user. |
| Suite 14 | Available | 800 SF           | NNN        | \$12.00 SF/yr | 3 private offices. Move-in ready.                |
| Suite 15 | Available | 2,400 - 2,700 SF | NNN        | \$14.00 SF/yr | Former dental office.                            |

# 13057 W CENTER RD OMAHA, NE 68144

Traditional & Medical Office | 558 - 2,700 SF | \$12.00 - 14.00 SF/yr (NNN)

SUITE 5

SUITE 5

SUITE 5

SUITE 5