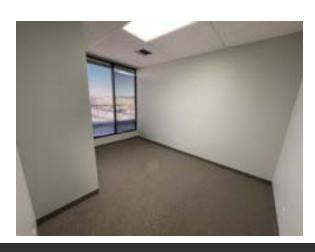

## 13057 WEST CENTER ROAD, OMAHA, NE 68144

Office | 558 - 2,700 SF | \$12.00 - 14.00 SF/yr (NNN)

SUITE 14

SUITE 15

### **AVAILABLE SPACES**

| SUITE    | TENANT    | SIZE (SF)        | LEASE TYPE | LEASE RATE    | DESCRIPTION                                      |
|----------|-----------|------------------|------------|---------------|--------------------------------------------------|
| Suite 5  | Available | 1,200 SF         | NNN        | \$12.00 SF/yr | Move-in ready - 3 offices, open area.            |
| Suite 10 | Available | 1,342 - 1,642 SF | NNN        | \$12.00 SF/yr | 4 private offices + meeting room                 |
| Suite 12 | Available | 558 SF           | NNN        | \$12.00 SF/yr | Small suite suitable for individual office user. |
| Suite 14 | Available | 800 SF           | NNN        | \$12.00 SF/yr | 3 private offices. Move-in ready.                |
| Suite 15 | Available | 2,400 - 2,700 SF | NNN        | \$14.00 SF/yr | Former dental office.                            |