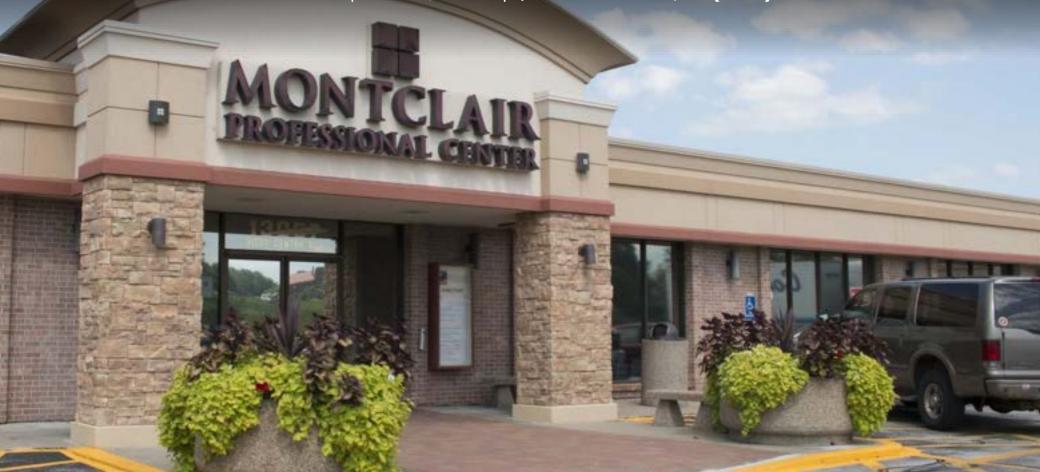

# FOR LEASE - MONTCLAIR PROFESSIONAL CENTER

13057 W CENTER RD OMAHA, NE 68144

TRADITIONAL & MEDICAL OFFICE | 558 - 2,700 SF | \$12.00 - 14.00 SF/YR (NNN)

## 13057 W CENTER RD OMAHA, NE 68144

Traditional & Medical Office | 558 - 2,700 SF | \$12.00 - 14.00 SF/yr (NNN)

#### LOCATION DESCRIPTION

Located on south side of Montclair Shopping Center, at the corner of 132nd & Center St, two major corridors in West Omaha.

| OFFERING SUMMARY |                             |  |  |  |  |
|------------------|-----------------------------|--|--|--|--|
| Lease Rate:      | \$12.00 - 14.00 SF/yr (NNN) |  |  |  |  |
| NNNs:            | \$6.25 PSF                  |  |  |  |  |
| Available SF:    | 558 - 2,700 SF              |  |  |  |  |
| Building Size:   | 32,800 SF                   |  |  |  |  |