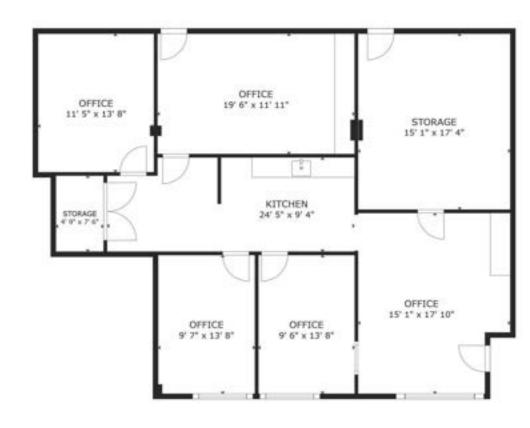

### **AVAILABLE SPACES**

| SUITE    | TENANT    | SIZE (SF)        | LEASE TYPE | LEASE RATE    | DESCRIPTION                                      |
|----------|-----------|------------------|------------|---------------|--------------------------------------------------|
| Suite 5  | Available | 1,200 SF         | NNN        | \$12.00 SF/yr | Move-in ready - 3 offices, open area.            |
| Suite 10 | Available | 1,342 - 1,642 SF | NNN        | \$12.00 SF/yr | 4 private offices + meeting room                 |
| Suite 12 | Available | 558 SF           | NNN        | \$12.00 SF/yr | Small suite suitable for individual office user. |
| Suite 14 | Available | 800 SF           | NNN        | \$12.00 SF/yr | 3 private offices. Move-in ready.                |
| Suite 15 | Available | 2,400 - 2,700 SF | NNN        | \$14.00 SF/yr | Former dental office.                            |

## 13057 WEST CENTER ROAD, OMAHA, NE 68144

Office | 558 - 2,700 SF | \$12.00 - 14.00 SF/yr (NNN)

SUITE 14

SUITE 15