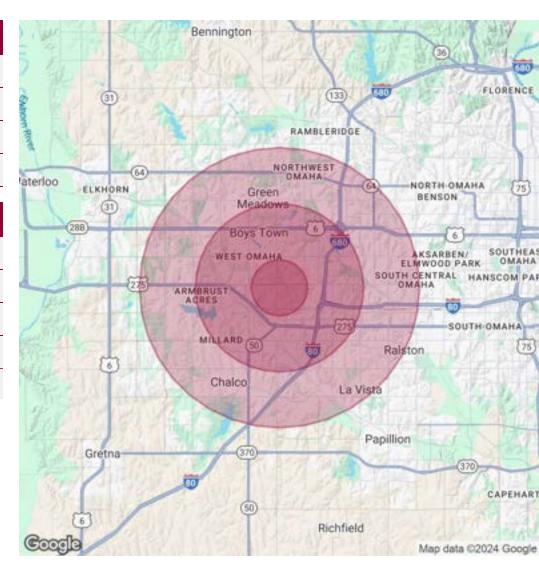

# 13057 WEST CENTER ROAD, OMAHA, NE 68144

Traditional & Medical Office | 558 - 2,700 SF | \$12.00 - 14.00 SF/yr (NNN)

| POPULATION           | 1 MILE | 3 MILES | 5 MILES |
|----------------------|--------|---------|---------|
| Total Population     | 11,083 | 78,472  | 241,808 |
| Average Age          | 40.4   | 40.8    | 38.4    |
| Average Age (Male)   | 39.0   | 39.2    | 37.0    |
| Average Age (Female) | 43.2   | 42.6    | 40.2    |

| HOUSEHOLDS & INCOME | 1 MILE    | 3 MILES   | 5 MILES   |
|---------------------|-----------|-----------|-----------|
| Total Households    | 5,183     | 33,864    | 102,409   |
| # of Persons per HH | 2.1       | 2.3       | 2.4       |
| Average HH Income   | \$75,777  | \$98,662  | \$100,438 |
| Average House Value | \$161,892 | \$212,377 | \$215,899 |