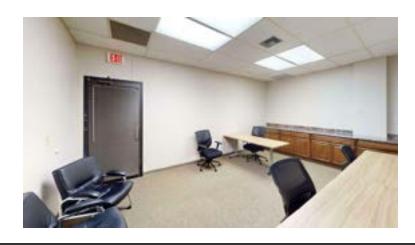

Traditional & Medical Office | 558 - 2,700 SF | \$12.00 - 14.00 SF/yr (NNN)

SUITE 5

SUITE 10