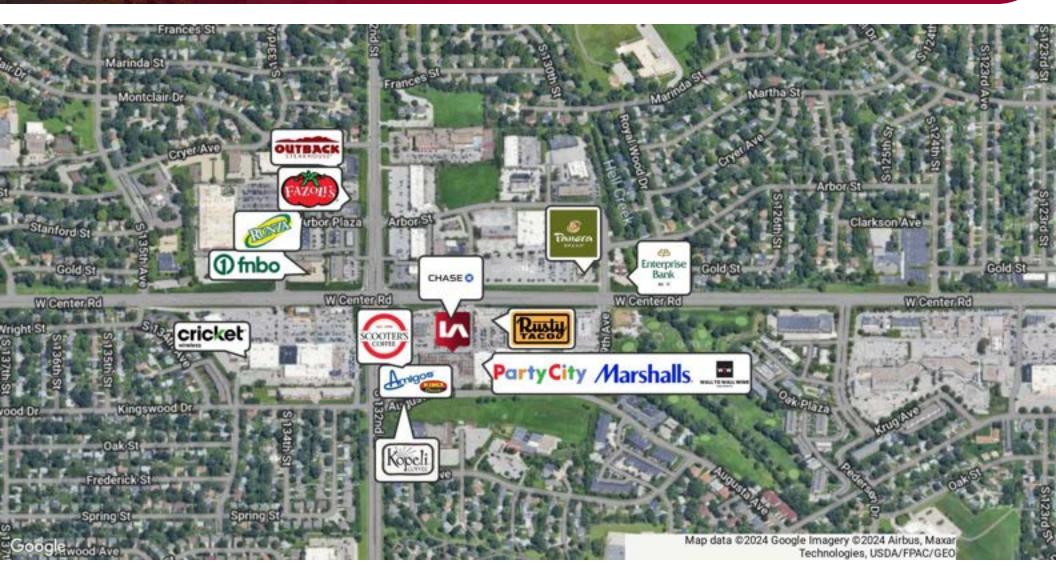

#### LOCATION DESCRIPTION

Located on south side of Montclair Shopping Center, at the corner of 132nd & Center St, two major corridors in West Omaha.

| OFFERING SUMMARY |                             |  |  |  |  |
|------------------|-----------------------------|--|--|--|--|
| Lease Rate:      | \$12.00 - 14.00 SF/yr (NNN) |  |  |  |  |
| NNNs:            | \$6.25 PSF                  |  |  |  |  |
| Available SF:    | 558 - 2,700 SF              |  |  |  |  |
| Building Size:   | 32,800 SF                   |  |  |  |  |