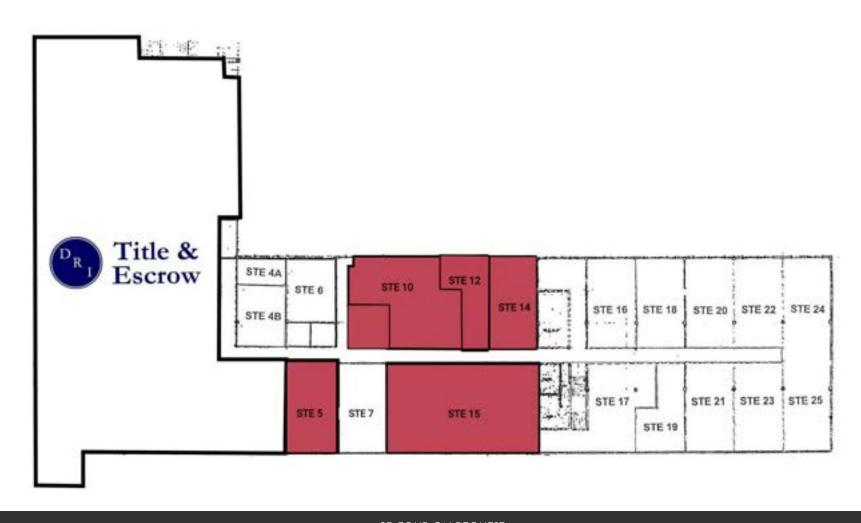

### **AVAILABLE SPACES**

| SUITE    | TENANT    | SIZE (SF)        | LEASE TYPE | LEASE RATE    | DESCRIPTION                                      |
|----------|-----------|------------------|------------|---------------|--------------------------------------------------|
| Suite 5  | Available | 1,200 SF         | NNN        | \$12.00 SF/yr | Move-in ready - 3 offices, open area.            |
| Suite 10 | Available | 1,342 - 1,642 SF | NNN        | \$12.00 SF/yr | 4 private offices + meeting room                 |
| Suite 12 | Available | 558 SF           | NNN        | \$12.00 SF/yr | Small suite suitable for individual office user. |
| Suite 14 | Available | 800 SF           | NNN        | \$12.00 SF/yr | 3 private offices. Move-in ready.                |
| Suite 15 | Available | 2,400 - 2,700 SF | NNN        | \$14.00 SF/yr | Former dental office.                            |