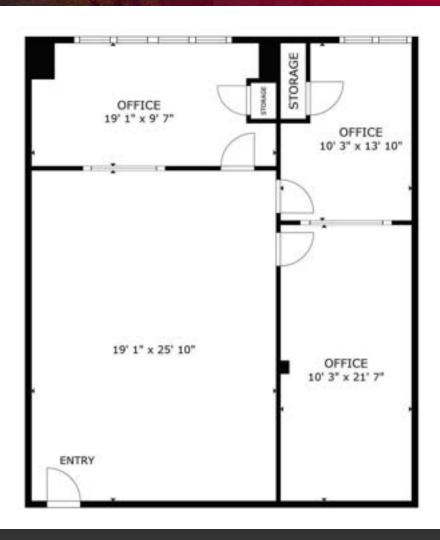

### **AVAILABLE SPACES**

| SUITE    | TENANT    | SIZE (SF)        | LEASE TYPE | LEASE RATE    | DESCRIPTION                                      |
|----------|-----------|------------------|------------|---------------|--------------------------------------------------|
| Suite 5  | Available | 1,200 SF         | NNN        | \$12.00 SF/yr | Move-in ready - 3 offices, open area.            |
| Suite 10 | Available | 1,342 - 1,642 SF | NNN        | \$12.00 SF/yr | 4 private offices + meeting room                 |
| Suite 12 | Available | 558 SF           | NNN        | \$12.00 SF/yr | Small suite suitable for individual office user. |
| Suite 14 | Available | 800 SF           | NNN        | \$12.00 SF/yr | 3 private offices. Move-in ready.                |
| Suite 15 | Available | 2,400 - 2,700 SF | NNN        | \$14.00 SF/yr | Former dental office.                            |

Traditional & Medical Office | 558 - 2,700 SF | \$12.00 - 14.00 SF/yr (NNN)

SUITE 5

SUITE 10