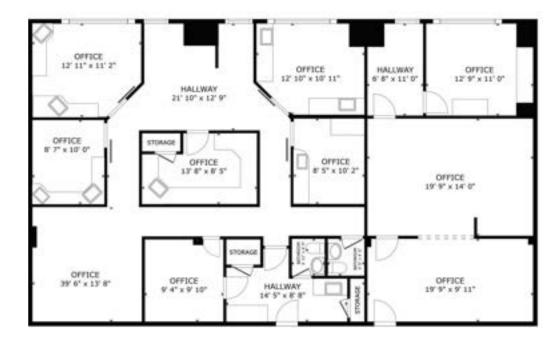

### **AVAILABLE SPACES**

| SUITE    | TENANT    | SIZE (SF)        | LEASE TYPE | LEASE RATE    | DESCRIPTION                                      |
|----------|-----------|------------------|------------|---------------|--------------------------------------------------|
| Suite 5  | Available | 1,200 SF         | NNN        | \$12.00 SF/yr | Move-in ready - 3 offices, open area.            |
| Suite 10 | Available | 1,342 - 1,642 SF | NNN        | \$12.00 SF/yr | 4 private offices + meeting room                 |
| Suite 12 | Available | 558 SF           | NNN        | \$12.00 SF/yr | Small suite suitable for individual office user. |
| Suite 14 | Available | 800 SF           | NNN        | \$12.00 SF/yr | 3 private offices. Move-in ready.                |
| Suite 15 | Available | 2,400 - 2,700 SF | NNN        | \$14.00 SF/yr | Former dental office.                            |

# 13057 WEST CENTER ROAD, OMAHA, NE 68144

Office | 558 - 2,700 SF | \$12.00 - 14.00 SF/yr (NNN)

SUITE 10

SUITE 10

SUITE 10

SUITE 14