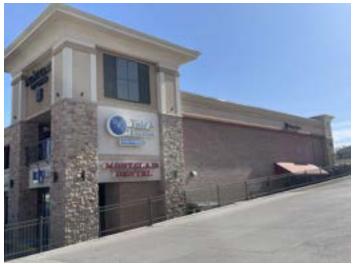

# FOR LEASE - MONTCLAIR PROFESSIONAL CENTER

13057 W CENTER RD OMAHA, NE 68144

TRADITIONAL & MEDICAL OFFICE | 558 - 2,700 SF | \$12.00 - 14.00 SF/YR (NNN)

## 13057 W CENTER RD OMAHA, NE 68144

Traditional & Medical Office | 558 - 2,700 SF | \$12.00 - 14.00 SF/yr (NNN)

#### PROPERTY DESCRIPTION

Multiple office spaces available at Montclair Professional to fit your needs. One former dentist office, great for medical or traditional office use, and three office suites. Other office tenants include DRI Title, healthcare, real estate, and accounting offices.

#### LOCATION DESCRIPTION

Located on south side of Montclair Shopping Center, at the corner of 132nd & Center St, two major corridors in West Omaha.

| OFFERING SUMMARY |                             |  |  |  |  |
|------------------|-----------------------------|--|--|--|--|
| Lease Rate:      | \$12.00 - 14.00 SF/yr (NNN) |  |  |  |  |
| NNNs:            | \$6.25 PSF                  |  |  |  |  |
| Available SF:    | 558 - 2,700 SF              |  |  |  |  |
| Building Size:   | 32,800 SF                   |  |  |  |  |