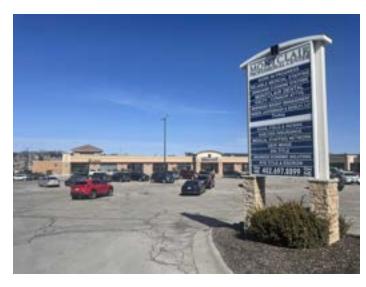

# FOR LEASE - MONTCLAIR PROFESSIONAL CENTER

13057 W CENTER RD OMAHA, NE 68144

TRADITIONAL & MEDICAL OFFICE | 558 - 2,700 SF | \$12.00 - 14.00 SF/YR (NNN)

## 13057 W CENTER RD OMAHA, NE 68144

Traditional & Medical Office | 558 - 2,700 SF | \$12.00 - 14.00 SF/yr (NNN)

#### LOCATION DESCRIPTION

Located on south side of Montclair Shopping Center, at the corner of 132nd & Center St, two major corridors in West Omaha.

| OFFERING SUMMARY |                             |  |  |  |  |
|------------------|-----------------------------|--|--|--|--|
| Lease Rate:      | \$12.00 - 14.00 SF/yr (NNN) |  |  |  |  |
| NNNs:            | \$6.25 PSF                  |  |  |  |  |
| Available SF:    | 558 - 2,700 SF              |  |  |  |  |
| Building Size:   | 32,800 SF                   |  |  |  |  |