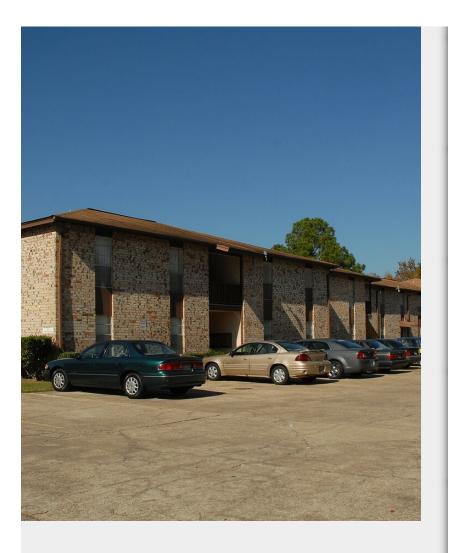

# Concord Manor Apartments 5680 Concord Rd, Beaumont, TX 77708

**Fabian Casta** Concord Manor Apartments 5680 Concord Rd, Beaumont, TX 77708 fabianmidtown@yahoo.com (832) 646-0222

| Price:               | \$3,625,000               |
|----------------------|---------------------------|
| No. Units:           | 68                        |
| Property Type:       | Multifamily               |
| Property Subtype:    | Apartment                 |
| Apartment Style:     | Garden                    |
| Building Class:      | С                         |
| Sale Type:           | Investment                |
| Lot Size:            | 2.27 AC                   |
| Gross Building Area: | 38,694 SF                 |
| No. Stories:         | 2                         |
| Year Built:          | 1976                      |
| Parking Ratio:       | 3.49/1,000 SF             |
| Zoning Description:  | RM-H                      |
| APN / Parcel ID:     | 264423-000-002800-00000-6 |
| Walk Score ®:        | 49 (Car-Dependent)        |
|                      |                           |

## **Concord Manor Apartments**

\$3,625,000

Price dropped...

 remodeled fully occupied complex new ac units roof under 5 yrs old new office upgraded laundry room