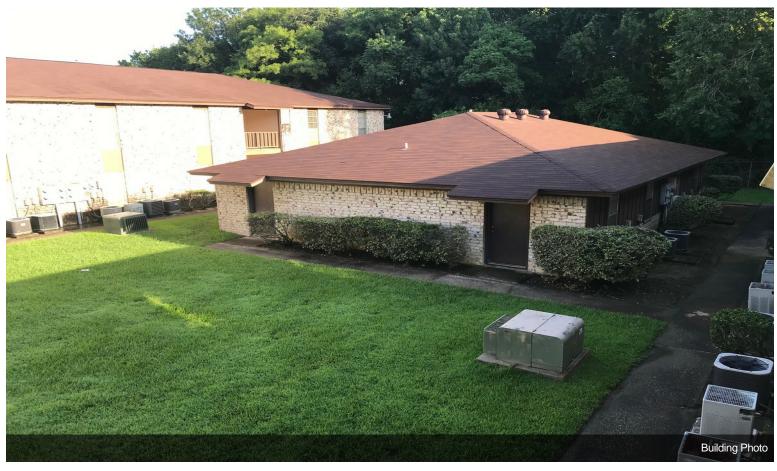

# Concord Manor Apartments 5680 Concord Rd, Beaumont, TX 77708

**Fabian Casta** Concord Manor Apartments 5680 Concord Rd, Beaumont, TX 77708 fabianmidtown@yahoo.com (832) 646-0222

| Price:               | \$3,625,000               |
|----------------------|---------------------------|
| No. Units:           | 68                        |
| Property Type:       | Multifamily               |
| Property Subtype:    | Apartment                 |
| Apartment Style:     | Garden                    |
| Building Class:      | С                         |
| Sale Type:           | Investment                |
| Lot Size:            | 2.27 AC                   |
| Gross Building Area: | 38,694 SF                 |
| No. Stories:         | 2                         |
| Year Built:          | 1976                      |
| Parking Ratio:       | 3.49/1,000 SF             |
| Zoning Description:  | RM-H                      |
| APN / Parcel ID:     | 264423-000-002800-00000-6 |
| Walk Score ®:        | 49 (Car-Dependent)        |
|                      |                           |