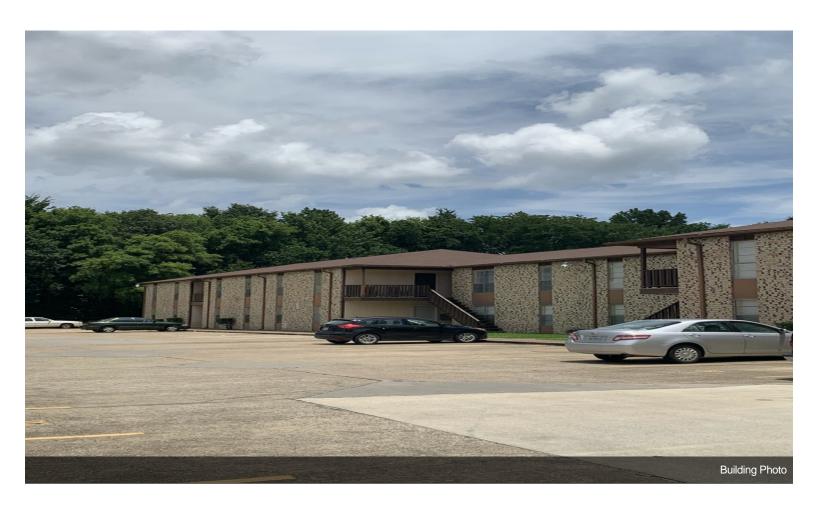

# Concord Manor Apartments 5680 Concord Rd, Beaumont, TX 77708

**Fabian Casta** Concord Manor Apartments 5680 Concord Rd, Beaumont, TX 77708 fabianmidtown@yahoo.com (832) 646-0222

| Price:               | \$3,625,000               |
|----------------------|---------------------------|
| No. Units:           | 68                        |
| Property Type:       | Multifamily               |
| Property Subtype:    | Apartment                 |
| Apartment Style:     | Garden                    |
| Building Class:      | С                         |
| Sale Type:           | Investment                |
| Lot Size:            | 2.27 AC                   |
| Gross Building Area: | 38,694 SF                 |
| No. Stories:         | 2                         |
| Year Built:          | 1976                      |
| Parking Ratio:       | 3.49/1,000 SF             |
| Zoning Description:  | RM-H                      |
| APN / Parcel ID:     | 264423-000-002800-00000-6 |
| Walk Score ®:        | 49 (Car-Dependent)        |
|                      |                           |