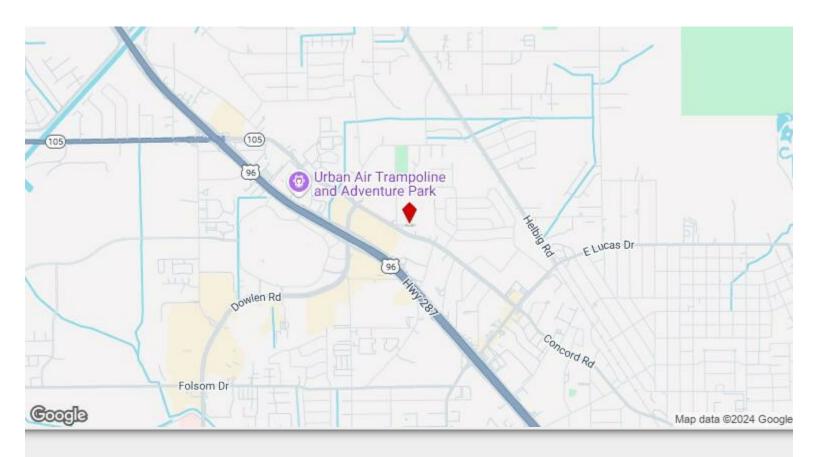

# Concord Manor Apartments 5680 Concord Rd, Beaumont, TX 77708

**Fabian Casta** Concord Manor Apartments 5680 Concord Rd, Beaumont, TX 77708 fabianmidtown@yahoo.com (832) 646-0222

| Price:               | \$3,625,000               |
|----------------------|---------------------------|
| No. Units:           | 68                        |
| Property Type:       | Multifamily               |
| Property Subtype:    | Apartment                 |
| Apartment Style:     | Garden                    |
| Building Class:      | С                         |
| Sale Type:           | Investment                |
| Lot Size:            | 2.27 AC                   |
| Gross Building Area: | 38,694 SF                 |
| No. Stories:         | 2                         |
| Year Built:          | 1976                      |
| Parking Ratio:       | 3.49/1,000 SF             |
| Zoning Description:  | RM-H                      |
| APN / Parcel ID:     | 264423-000-002800-00000-6 |
| Walk Score ®:        | 49 (Car-Dependent)        |
|                      |                           |