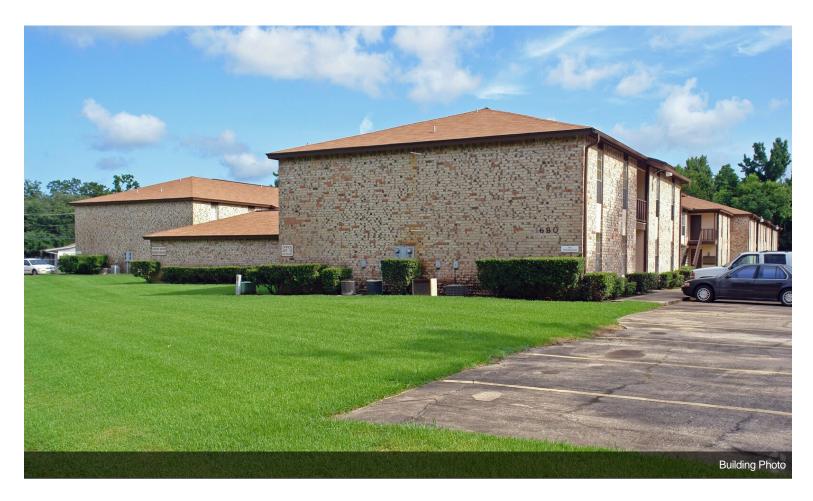

# Concord Manor Apartments 5680 Concord Rd, Beaumont, TX 77708

**Fabian Casta** Concord Manor Apartments 5680 Concord Rd, Beaumont, TX 77708 fabianmidtown@yahoo.com (832) 646-0222

| Price:               | \$3,625,000               |
|----------------------|---------------------------|
| No. Units:           | 68                        |
| Property Type:       | Multifamily               |
| Property Subtype:    | Apartment                 |
| Apartment Style:     | Garden                    |
| Building Class:      | С                         |
| Sale Type:           | Investment                |
| Lot Size:            | 2.27 AC                   |
| Gross Building Area: | 38,694 SF                 |
| No. Stories:         | 2                         |
| Year Built:          | 1976                      |
| Parking Ratio:       | 3.49/1,000 SF             |
| Zoning Description:  | RM-H                      |
| APN / Parcel ID:     | 264423-000-002800-00000-6 |
| Walk Score ®:        | 49 (Car-Dependent)        |
|                      |                           |

## **Concord Manor Apartments**

\$3,625,000

Price dropped...

 remodeled fully occupied complex new ac units roof under 5 yrs old new office upgraded laundry room