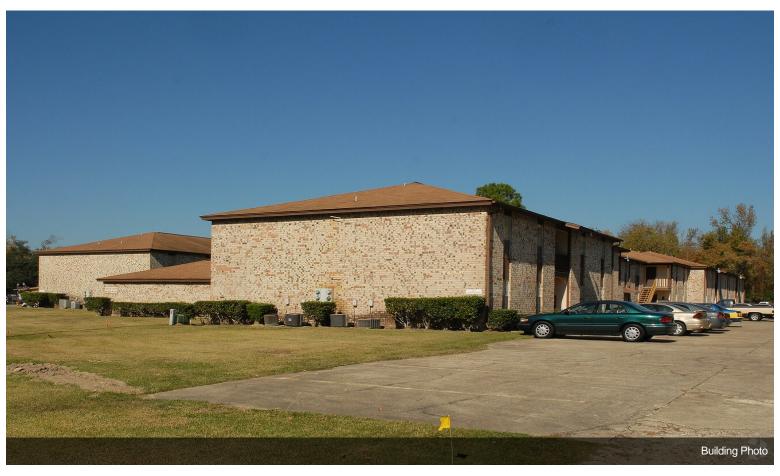

# Concord Manor Apartments 5680 Concord Rd, Beaumont, TX 77708

**Fabian Casta** Concord Manor Apartments 5680 Concord Rd, Beaumont, TX 77708 fabianmidtown@yahoo.com (832) 646-0222

| Price:               | \$3,625,000               |
|----------------------|---------------------------|
| No. Units:           | 68                        |
| Property Type:       | Multifamily               |
| Property Subtype:    | Apartment                 |
| Apartment Style:     | Garden                    |
| Building Class:      | С                         |
| Sale Type:           | Investment                |
| Lot Size:            | 2.27 AC                   |
| Gross Building Area: | 38,694 SF                 |
| No. Stories:         | 2                         |
| Year Built:          | 1976                      |
| Parking Ratio:       | 3.49/1,000 SF             |
| Zoning Description:  | RM-H                      |
| APN / Parcel ID:     | 264423-000-002800-00000-6 |
| Walk Score ®:        | 49 (Car-Dependent)        |
|                      |                           |

## **Concord Manor Apartments**

\$3,625,000

Price dropped...

 remodeled fully occupied complex new ac units roof under 5 yrs old new office upgraded laundry room