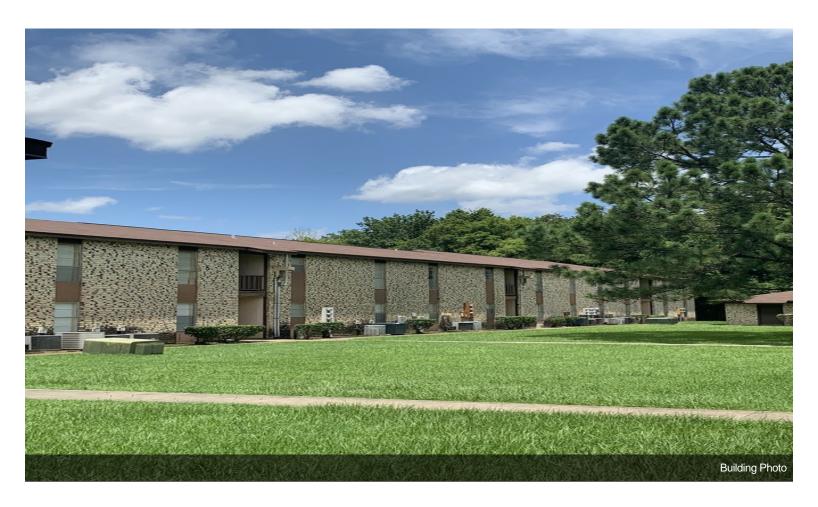

# Concord Manor Apartments 5680 Concord Rd, Beaumont, TX 77708

**Fabian Casta** Concord Manor Apartments 5680 Concord Rd, Beaumont, TX 77708 fabianmidtown@yahoo.com (832) 646-0222

| Price:               | \$3,625,000               |
|----------------------|---------------------------|
| No. Units:           | 68                        |
| Property Type:       | Multifamily               |
| Property Subtype:    | Apartment                 |
| Apartment Style:     | Garden                    |
| Building Class:      | С                         |
| Sale Type:           | Investment                |
| Lot Size:            | 2.27 AC                   |
| Gross Building Area: | 38,694 SF                 |
| No. Stories:         | 2                         |
| Year Built:          | 1976                      |
| Parking Ratio:       | 3.49/1,000 SF             |
| Zoning Description:  | RM-H                      |
| APN / Parcel ID:     | 264423-000-002800-00000-6 |
| Walk Score ®:        | 49 (Car-Dependent)        |
|                      |                           |