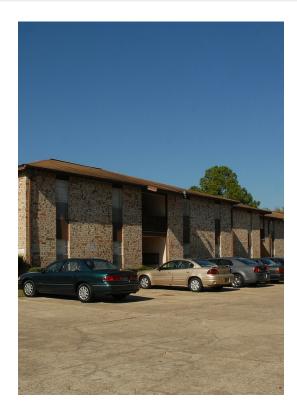

# Concord Manor Apartments 5680 Concord Rd, Beaumont, TX 77708

**Fabian Casta** Concord Manor Apartments 5680 Concord Rd, Beaumont, TX 77708 fabianmidtown@yahoo.com (832) 646-0222

| Price:               | \$3,625,000               |
|----------------------|---------------------------|
| No. Units:           | 68                        |
| Property Type:       | Multifamily               |
| Property Subtype:    | Apartment                 |
| Apartment Style:     | Garden                    |
| Building Class:      | С                         |
| Sale Type:           | Investment                |
| Lot Size:            | 2.27 AC                   |
| Gross Building Area: | 38,694 SF                 |
| No. Stories:         | 2                         |
| Year Built:          | 1976                      |
| Parking Ratio:       | 3.49/1,000 SF             |
| Zoning Description:  | RM-H                      |
| APN / Parcel ID:     | 264423-000-002800-00000-6 |
| Walk Score ®:        | 49 (Car-Dependent)        |
|                      |                           |

## **Concord Manor Apartments**

\$3,625,000

Price dropped...

 remodeled fully occupied complex new ac units roof under 5 yrs old new office upgraded laundry room