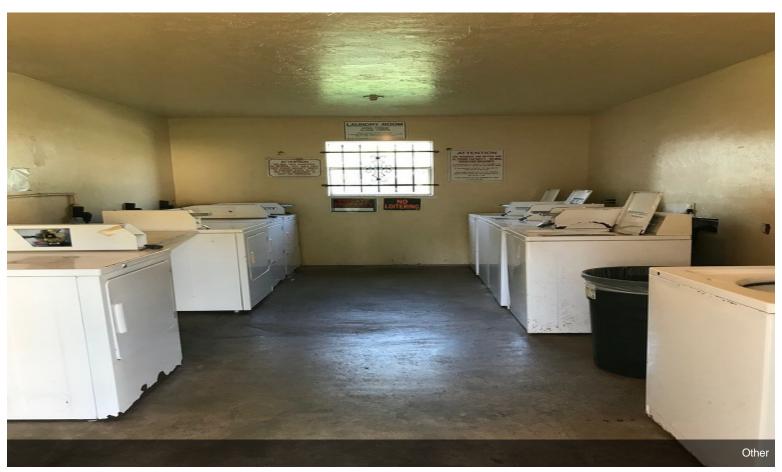

## **Concord Manor Apartments**

\$3,625,000

Price dropped...

 remodeled fully occupied complex new ac units roof under 5 yrs old new office upgraded laundry room