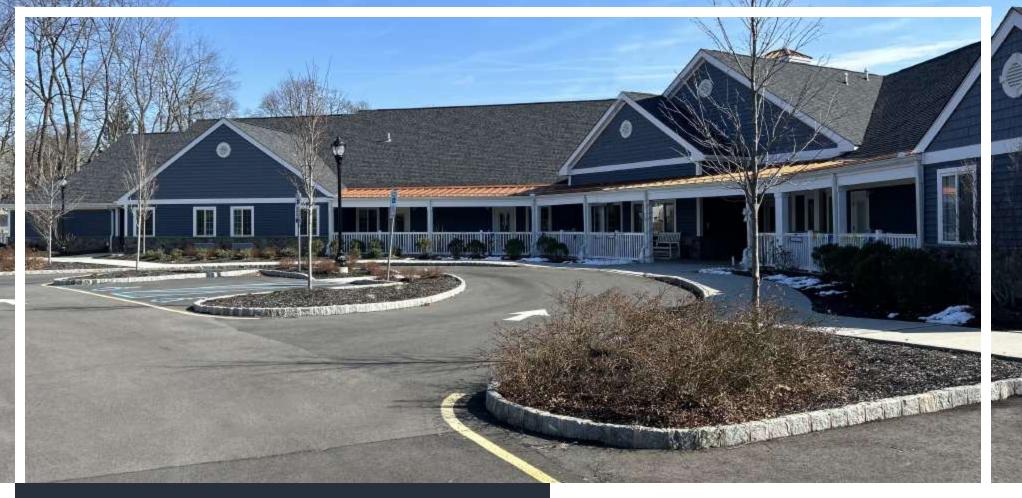

# ±20,000 SF FULLY FURNISHED & LICENSED TURNKEY ASSISTED LIVING FACILITY

1628 State Route 27, North Brunswick, NJ 08902

For More Information, Contact the Exclusive Brokers

SCOTT G. SAVASTANO

**Executive Director** 

#### PROPERTY HIGHLIGHTS

- \*\*\*Owner Willing to Assist in Transition of Management\*\*\*
- Complete with 23 rooms, 27 beds (4 double rooms), natural gas generator, security system
- Every suite possesses a full bathroom, kitchen (with refrigerator, freezer and microwave), personal patio, closet space, cable TV and nurse call pendants
- Full-service kitchen and dining facilities, hair salon, library, laundry room, nursing station, and recreation room
- Lot size at ±2.2 acres (Block 18.02, Lot 61)
- Building built per code per the DCA of NJ to meet all construction requirements for a nursing home
- Zoned R2
- Taxes at \$122.137.86 (2023)