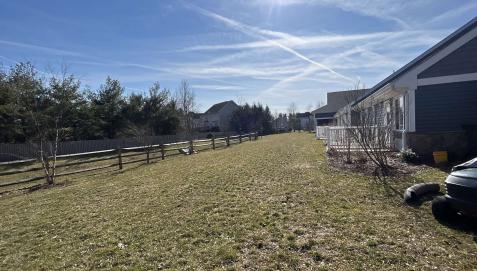

#### **LOCATION DESCRIPTION**

Approx. 1.6 Miles to US Highway 1 Approx. 8.6 Miles to I-95 Exit 9

#### PROPERTY HIGHLIGHTS

- \*\*\*Owner Willing to Assist in Transition of Management\*\*\*
- Complete with 23 rooms, 27 beds (4 double rooms), natural gas generator, security system
- Every suite possesses a full bathroom, kitchen (with refrigerator, freezer and microwave), personal patio, closet space, cable TV and nurse call pendants
- Full-service kitchen and dining facilities, hair salon, library, laundry room, nursing station, and recreation room
- Lot size at ±2.2 acres (Block 18.02, Lot 61)
- Building built per code per the DCA of NJ to meet all construction requirements for a nursing home
- Zoned R2
- Taxes at \$122.137.86 (2023)