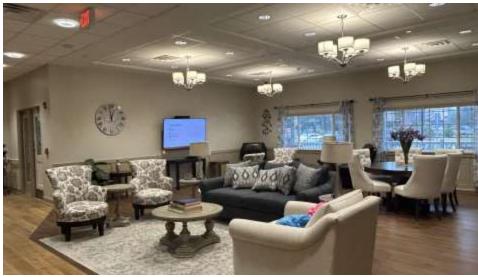

#### PROPERTY HIGHLIGHTS

- \*\*\*Owner Willing to Assist in Transition of Management\*\*\*
- Complete with 23 rooms, 27 beds (4 double rooms), natural gas generator, security system
- Every suite possesses a full bathroom, kitchen (with refrigerator, freezer and microwave), personal patio, closet space, cable TV and nurse call pendants
- Full-service kitchen and dining facilities, hair salon, library, laundry room, nursing station, and recreation room
- Lot size at ±2.2 acres (Block 18.02, Lot 61)
- Building built per code per the DCA of NJ to meet all construction requirements for a nursing home
- Zoned R2
- Taxes at \$122.137.86 (2023)