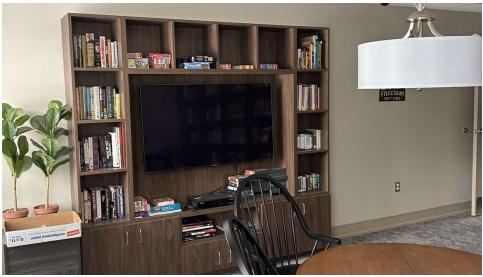

#### PROPERTY HIGHLIGHTS

- \*\*\*Owner Willing to Assist in Transition of Management\*\*\*
- Complete with 23 rooms, 27 beds (4 double rooms), natural gas generator, security system
- Every suite possesses a full bathroom, kitchen (with refrigerator, freezer and microwave), personal patio, closet space, cable TV and nurse call pendants
- Full-service kitchen and dining facilities, hair salon, library, laundry room, nursing station, and recreation room
- Lot size at ±2.2 acres (Block 18.02, Lot 61)
- Building built per code per the DCA of NJ to meet all construction requirements for a nursing home
- Zoned R2
- Taxes at \$122.137.86 (2023)