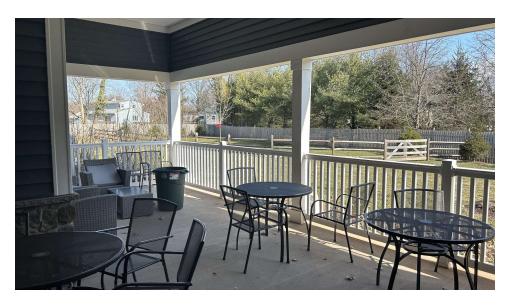

#### PROPERTY HIGHLIGHTS

- \*\*\*Owner Willing to Assist in Transition of Management\*\*\*
- Complete with 23 rooms, 27 beds (4 double rooms), natural gas generator, security system
- Every suite possesses a full bathroom, kitchen (with refrigerator, freezer and microwave), personal patio, closet space, cable TV and nurse call pendants
- Full-service kitchen and dining facilities, hair salon, library, laundry room, nursing station, and recreation room
- Lot size at ±2.2 acres (Block 18.02, Lot 61)
- Building built per code per the DCA of NJ to meet all construction requirements for a nursing home
- Zoned R2
- Taxes at \$122.137.86 (2023)