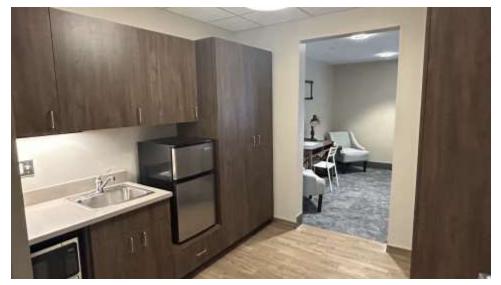

#### PROPERTY HIGHLIGHTS

- \*\*\*Owner Willing to Assist in Transition of Management\*\*\*
- Complete with 23 rooms, 27 beds (4 double rooms), natural gas generator, security system
- Every suite possesses a full bathroom, kitchen (with refrigerator, freezer and microwave), personal patio, closet space, cable TV and nurse call pendants
- Full-service kitchen and dining facilities, hair salon, library, laundry room, nursing station, and recreation room
- Lot size at ±2.2 acres (Block 18.02, Lot 61)
- Building built per code per the DCA of NJ to meet all construction requirements for a nursing home
- Zoned R2
- Taxes at \$122.137.86 (2023)