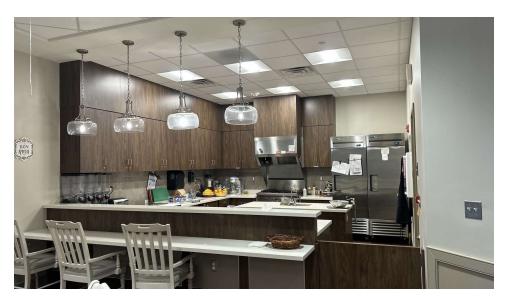

#### PROPERTY HIGHLIGHTS

- \*\*\*Owner Willing to Assist in Transition of Management\*\*\*
- Complete with 23 rooms, 27 beds (4 double rooms), natural gas generator, security system
- Every suite possesses a full bathroom, kitchen (with refrigerator, freezer and microwave), personal patio, closet space, cable TV and nurse call pendants
- Full-service kitchen and dining facilities, hair salon, library, laundry room, nursing station, and recreation room
- Lot size at ±2.2 acres (Block 18.02, Lot 61)
- Building built per code per the DCA of NJ to meet all construction requirements for a nursing home
- Zoned R2
- Taxes at \$122.137.86 (2023)