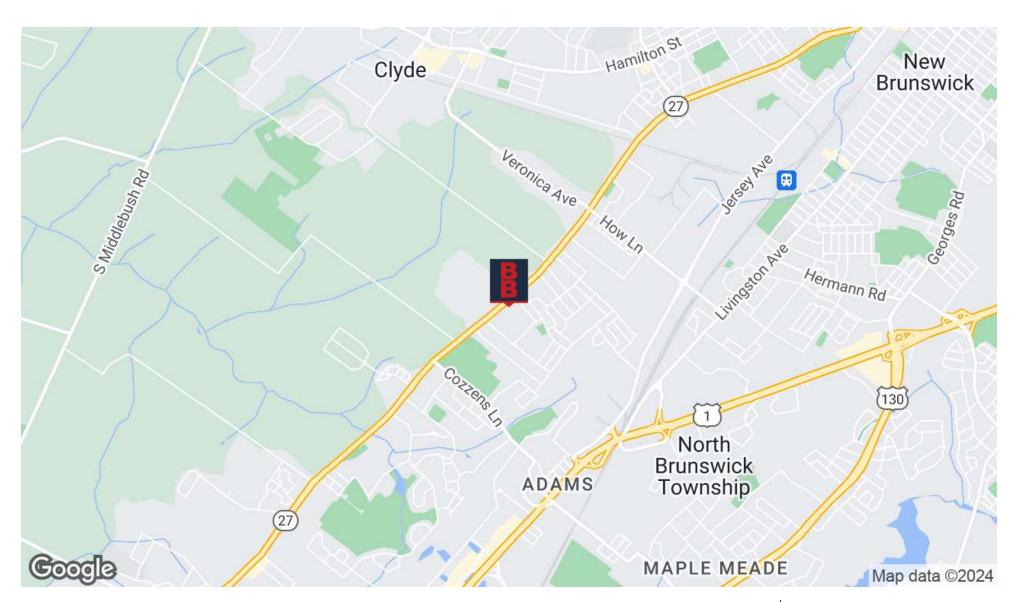

#### **LOCATION DESCRIPTION**

Approx. 1.6 Miles to US Highway 1 Approx. 8.6 Miles to I-95 Exit 9