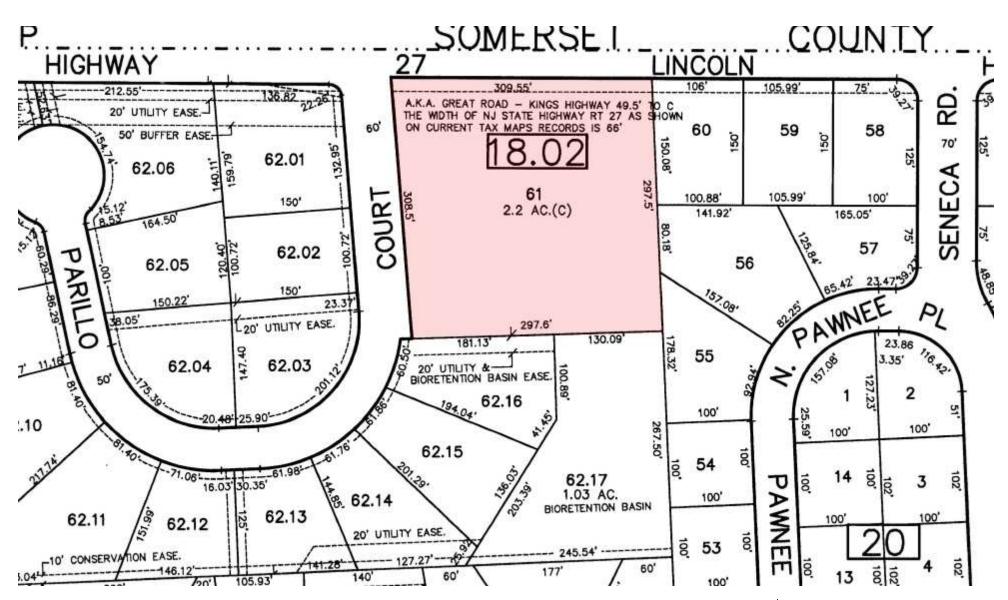

#### OFFERING SUMMARY

| Sale Price:    | Please Call for Sale Price |
|----------------|----------------------------|
| Lease Rate:    | Please Call for Lease Rate |
| Lot Size:      | 2.2 Acres                  |
| Building Size: | 20,000 SF                  |

#### PROPERTY HIGHLIGHTS

- \*\*\*Owner Willing to Assist in Transition of Management\*\*\*
- Complete with 23 rooms, 27 beds (4 double rooms), natural gas generator, security system
- Every suite possesses a full bathroom, kitchen (with refrigerator, freezer and microwave), personal patio, closet space, cable TV and nurse call pendants
- Full-service kitchen and dining facilities, hair salon, library, laundry room, nursing station, and recreation room
- Lot size at ±2.2 acres (Block 18.02, Lot 61)
- Building built per code per the DCA of NJ to meet all construction requirements for a nursing home
- Zoned R2
- Taxes at \$122.137.86 (2023)