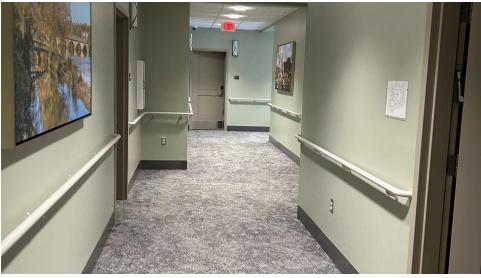

#### PROPERTY HIGHLIGHTS

- \*\*\*Owner Willing to Assist in Transition of Management\*\*\*
- Complete with 23 rooms, 27 beds (4 double rooms), natural gas generator, security system
- Every suite possesses a full bathroom, kitchen (with refrigerator, freezer and microwave), personal patio, closet space, cable TV and nurse call pendants
- Full-service kitchen and dining facilities, hair salon, library, laundry room, nursing station, and recreation room
- Lot size at ±2.2 acres (Block 18.02, Lot 61)
- Building built per code per the DCA of NJ to meet all construction requirements for a nursing home
- Zoned R2
- Taxes at \$122.137.86 (2023)