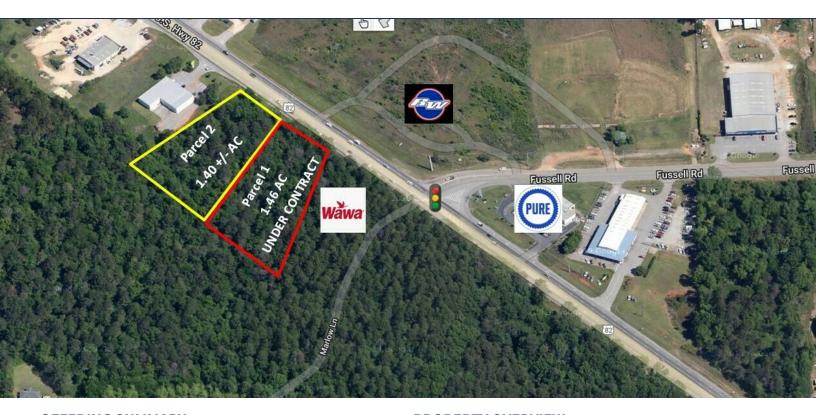

# **EXECUTIVE SUMMARY 1.40 ACRE COMMERCIAL LOT** HWY 82 & FUSSELL RD., ALBANY, GA 31763

| OFFERING SUMMARY |                | PROPERTY OVERVIEW                                                                                                                                                                                                                               |
|------------------|----------------|-------------------------------------------------------------------------------------------------------------------------------------------------------------------------------------------------------------------------------------------------|
| Sale Price:      | \$995,000.00   | 1.40 +/- acre lot available just off the signalized intersection of Hwy 82 and Fussell Road. Wawa is under construction on the corner and the adjoining parcel is                                                                               |
| Lot Size:        | 1.40 +/- Acres | under contract.                                                                                                                                                                                                                                 |
| Zoning:          | C-2            | This area is exploding with growth and is a very busy retail<br>and services corridor. Numerous restaurants, businesses,<br>services, residential developments, and hotels are all in<br>close proximity. Off-site stormwater will be in place. |
| APN:             | 029B 017       | Traffic Counts: 22,800 VPD<br>(US 82 at Fussell Rd.)                                                                                                                                                                                            |
|                  |                |                                                                                                                                                                                                                                                 |