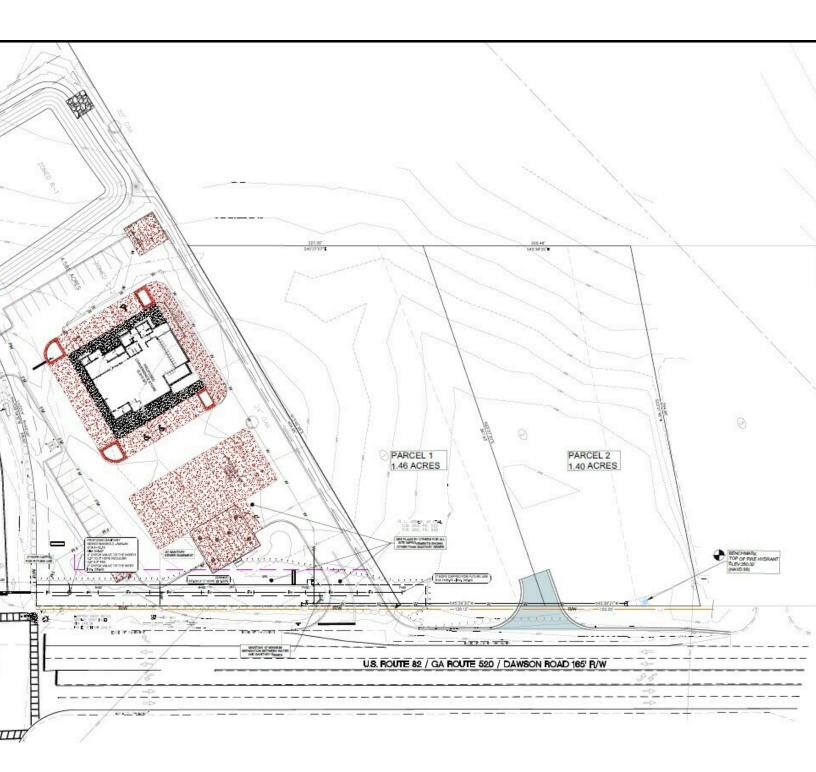

## SITE PLAN **1.40 ACRE COMMERCIAL LOT** HWY 82 & FUSSELL RD., ALBANY, GA 31763

**Trey DeSantis** 850.766.6868 trey@tlgproperty.com **TLG REAL ESTATE SERVICES** 3520 Thomasville Road, Suite 200, Tallahassee, FL 32309 850.385.6363