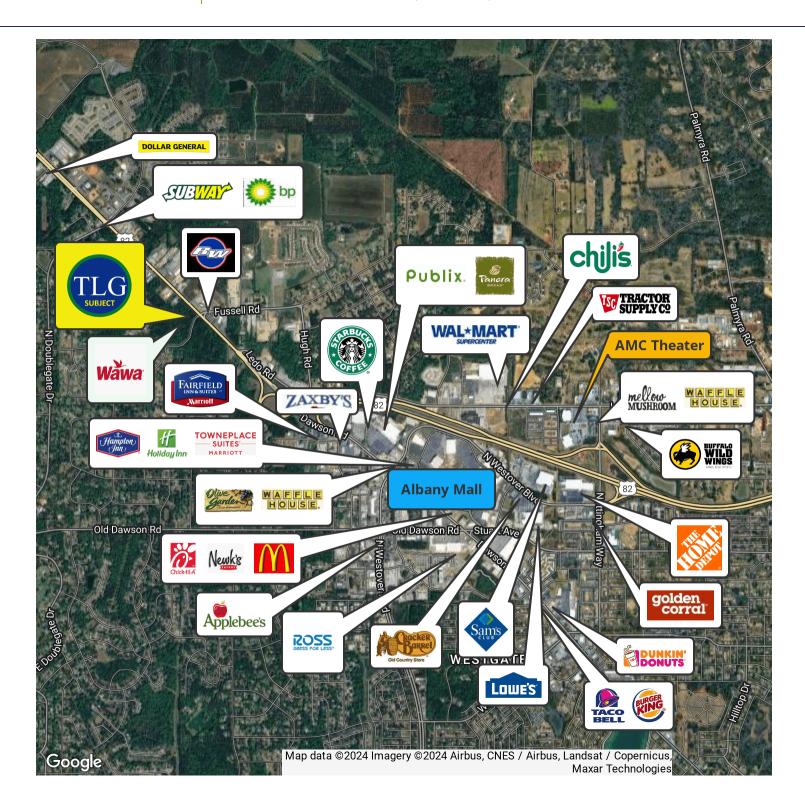

## RETAILER MAP **1.40 ACRE COMMERCIAL LOT** HWY 82 & FUSSELL RD., ALBANY, GA 31763

TLG REAL ESTATE SERVICES 3520 Thomasville Road, Suite 200, Tallahassee, FL 32309 850.385.6363

Trey DeSantis 850.766.6868 trey@tlgproperty.com